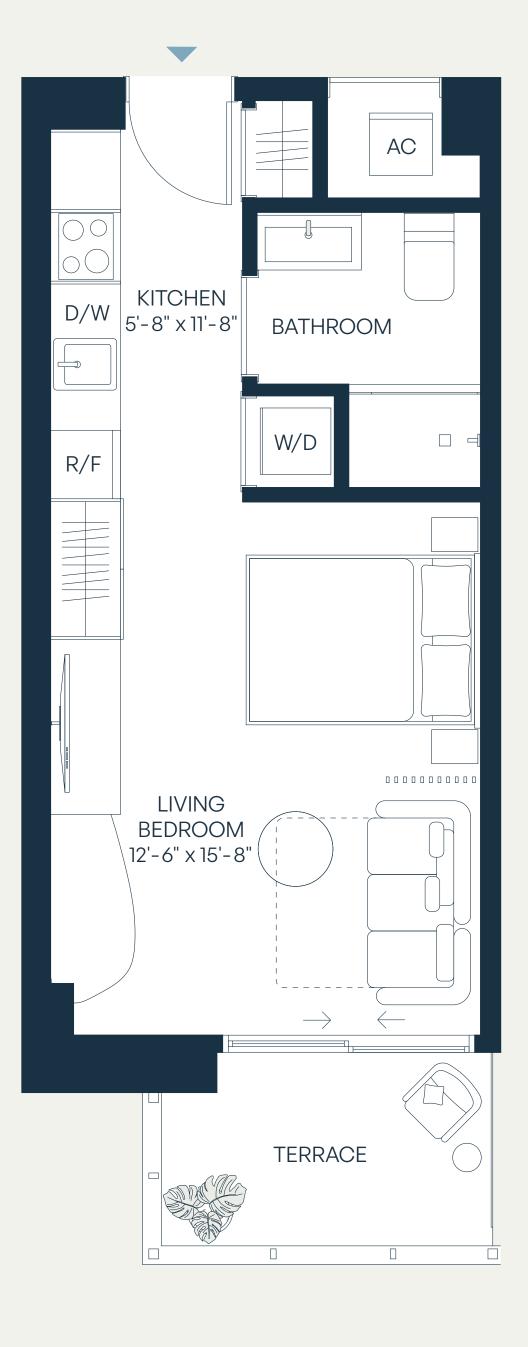

### Levels 3–9 Jr. 1 Bedroom | 1 Bathroom

| Total    | 405 – 467 SF | 38 – 44 SM |
|----------|--------------|------------|
| Terrace* | 30 – 92 SF   | 3 – 9 SM   |
| Interior | 375 SF       | 35 SM      |