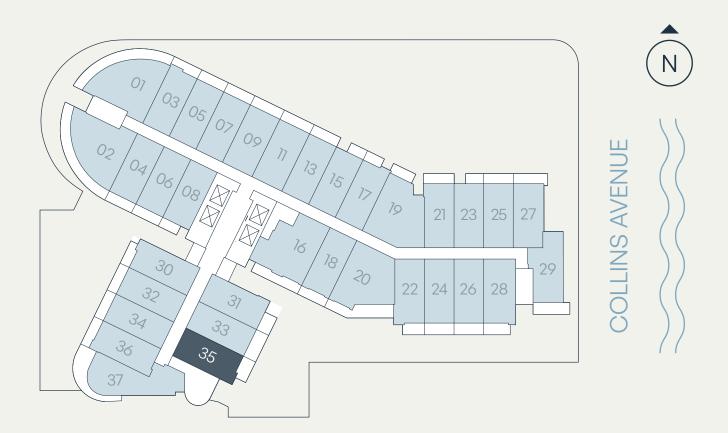

### Levels 3–9 Jr. 1 Bedroom | 1 Bathroom

| Total    | 405 – 467 SF | 38 – 44 SM |
|----------|--------------|------------|
| Terrace* | 30 – 92 SF   | 3 – 9 SM   |
| Interior | 375 SF       | 35 SM      |