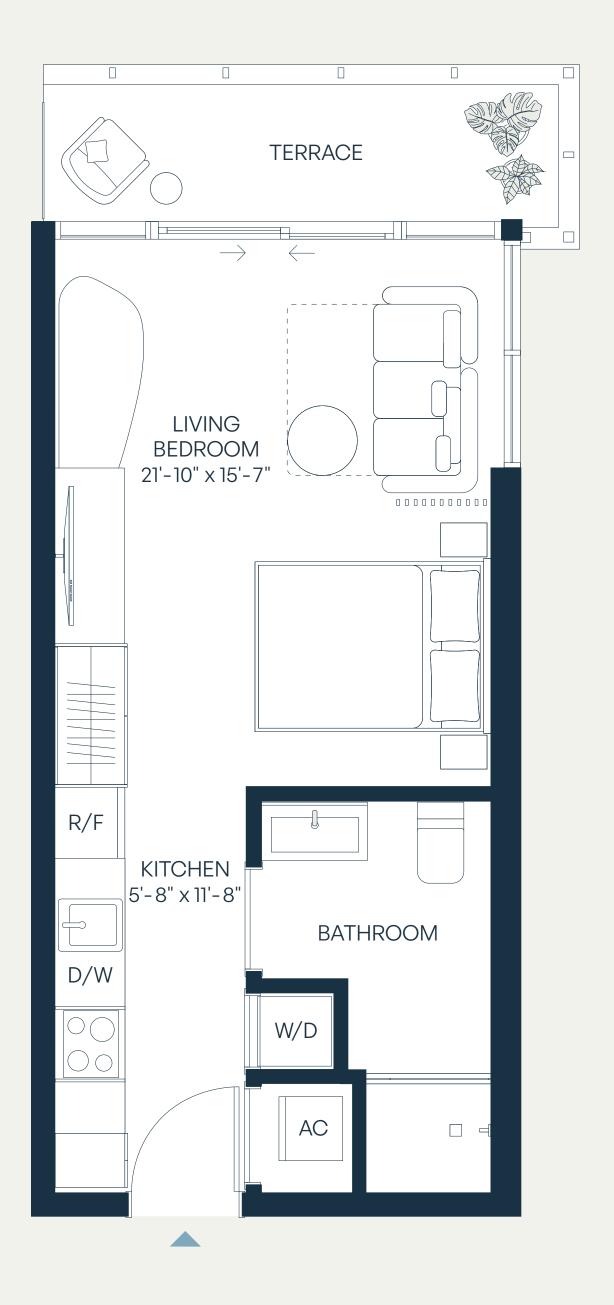

## Residence B1.A

### Levels 5, 7–8 Jr. 1 Bedroom | 1 Bathroom

| Total    | 478 SF | 44 SM |
|----------|--------|-------|
| Terrace  | 58 SF  | 5 SM  |
| Interior | 420 SF | 39 SM |

### Levels 5–8 Jr. 1 Bedroom | 1 Bathroom

| Total    | 478 SF | 44 SM |
|----------|--------|-------|
| Terrace  | 58 SF  | 5 SM  |
| Interior | 420 SF | 39 SM |