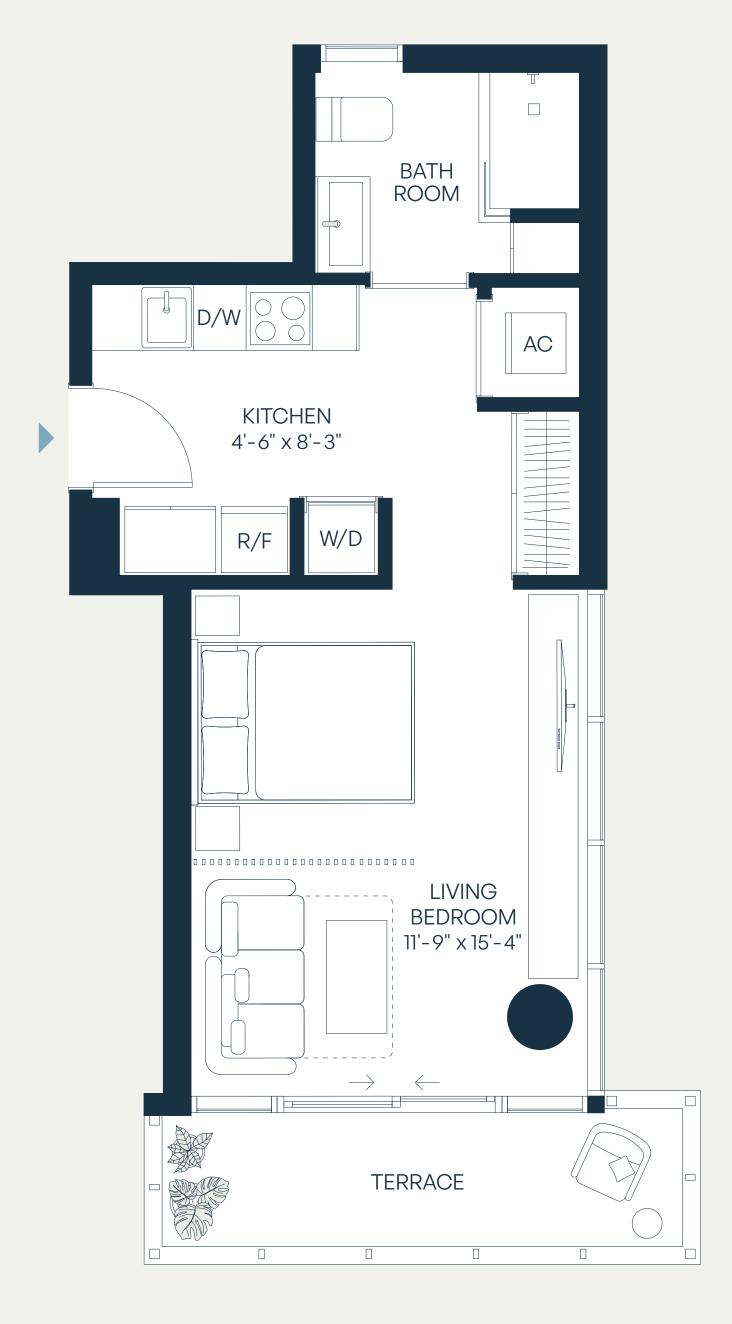

### Levels 5, 7–8 Jr. 1 Bedroom | 1 Bathroom

| Total    | 478 SF | 44 SM |
|----------|--------|-------|
| Terrace  | 58 SF  | 5 SM  |
| Interior | 420 SF | 39 SM |

### Levels 5–8 Jr. 1 Bedroom | 1 Bathroom

| Total    | 478 SF | 44 SM |
|----------|--------|-------|
| Terrace  | 58 SF  | 5 SM  |
| Interior | 420 SF | 39 SM |

### Levels 4–9 Jr. 1 Bedroom | 1 Bathroom

| Total    | 434 SF | 40 SM |
|----------|--------|-------|
| Terrace  | 59 SF  | 5 SM  |
| Interior | 375 SF | 35 SM |

### Levels 4–7 Jr. 1 Bedroom | 1 Bathroom

| Total    | 427 SF | 40 SM |
|----------|--------|-------|
| Terrace  | 52 SF  | 5 SM  |
| Interior | 375 SF | 35 SM |

### Levels 3–7 Jr. 1 Bedroom | 1 Bathroom

| Total    | 447 – 486 SF | 42 – 45 SM |
|----------|--------------|------------|
| Terrace* | 72 – 111 SF  | 7 – 10 SM  |
| Interior | 375 SF       | 35 SM      |

<sup>\*</sup>TERRACE SIZE VARIES PER RESIDENCES LOCATION.

### Levels 3–7 Jr. 1 Bedroom | 1 Bathroom

| Total    | 426 – 468 SF | 40 – 44 SM |
|----------|--------------|------------|
| Terrace* | 51 – 93 SF   | 5 – 9 SM   |
| Interior | 375 SF       | 35 SM      |

### Levels 3–9 Jr. 1 Bedroom | 1 Bathroom

| Total    | 405 – 467 SF | 38 – 44 SM |
|----------|--------------|------------|
| Terrace* | 30 – 92 SF   | 3 – 9 SM   |
| Interior | 375 SF       | 35 SM      |

### Levels 4–9 Jr. 1 Bedroom | 1 Bathroom

| Total    | 470 SF | 44 SM |
|----------|--------|-------|
| Terrace  | 62 SF  | 6 SM  |
| Interior | 408 SF | 38 SM |