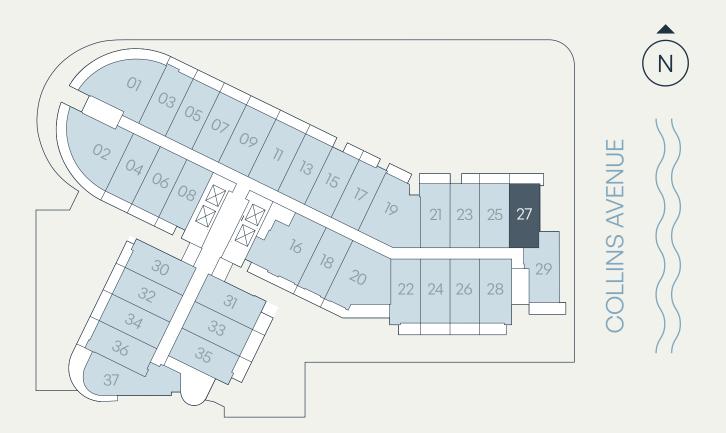

## Residence B1.A

### Levels 5, 7–8 Jr. 1 Bedroom | 1 Bathroom

| Total    | 478 SF | 44 SM |
|----------|--------|-------|
| Terrace  | 58 SF  | 5 SM  |
| Interior | 420 SF | 39 SM |

### Levels 5–8 Jr. 1 Bedroom | 1 Bathroom

| Total    | 478 SF | 44 SM |
|----------|--------|-------|
| Terrace  | 58 SF  | 5 SM  |
| Interior | 420 SF | 39 SM |