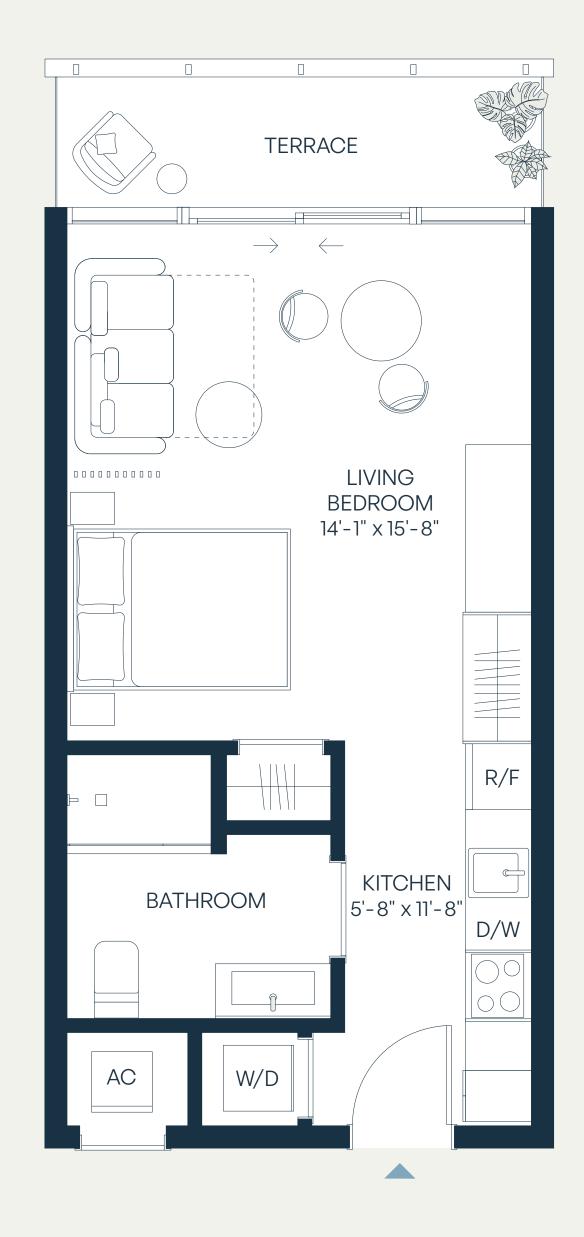

### Levels 4–9 Jr. 1 Bedroom | 1 Bathroom

| Total    | 434 SF | 40 SM |
|----------|--------|-------|
| Terrace  | 59 SF  | 5 SM  |
| Interior | 375 SF | 35 SM |