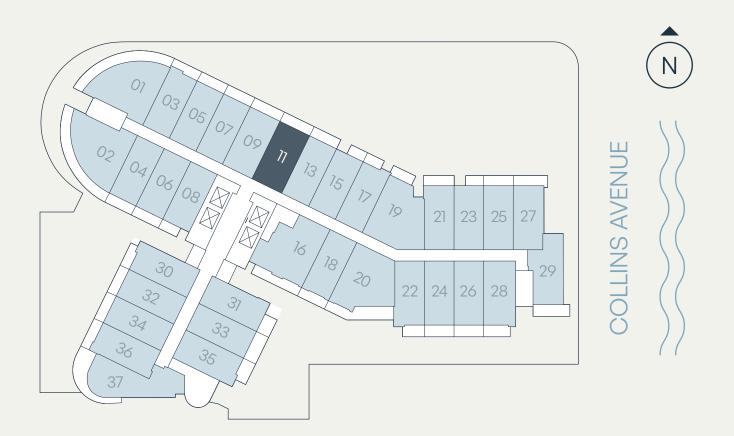

### Levels 3–9 Jr. 1 Bedroom | 1 Bathroom

| Total    | 405 – 467 SF | 38 – 44 SM |
|----------|--------------|------------|
| Terrace* | 30 – 92 SF   | 3 – 9 SM   |
| Interior | 375 SF       | 35 SM      |