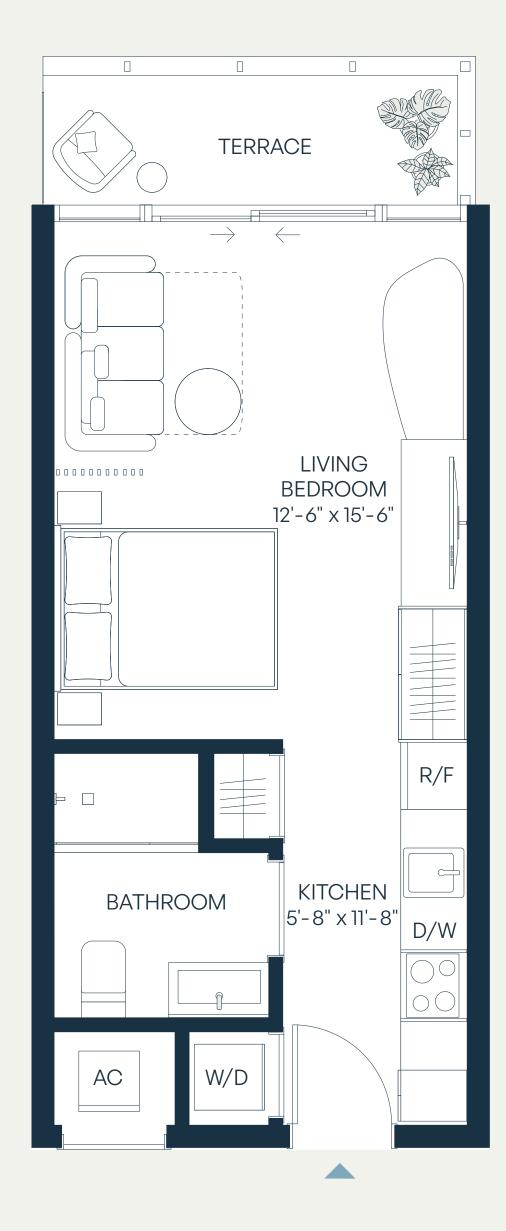

### Levels 5, 7–8 Jr. 1 Bedroom | 1 Bathroom

| Total    | 478 SF | 44 SM |
|----------|--------|-------|
| Terrace  | 58 SF  | 5 SM  |
| Interior | 420 SF | 39 SM |

### Levels 5–8 Jr. 1 Bedroom | 1 Bathroom

| Total    | 478 SF | 44 SM |
|----------|--------|-------|
| Terrace  | 58 SF  | 5 SM  |
| Interior | 420 SF | 39 SM |

### Levels 4–9 Jr. 1 Bedroom | 1 Bathroom

| Total    | 434 SF | 40 SM |
|----------|--------|-------|
| Terrace  | 59 SF  | 5 SM  |
| Interior | 375 SF | 35 SM |

### Levels 4–7 Jr. 1 Bedroom | 1 Bathroom

| Total    | 427 SF | 40 SM |
|----------|--------|-------|
| Terrace  | 52 SF  | 5 SM  |
| Interior | 375 SF | 35 SM |

### Levels 3–7 Jr. 1 Bedroom | 1 Bathroom

| Total    | 447 – 486 SF | 42 – 45 SM |
|----------|--------------|------------|
| Terrace* | 72 – 111 SF  | 7 – 10 SM  |
| Interior | 375 SF       | 35 SM      |

<sup>\*</sup>TERRACE SIZE VARIES PER RESIDENCES LOCATION.

### Levels 3–7 Jr. 1 Bedroom | 1 Bathroom

| Total    | 426 – 468 SF | 40 – 44 SM |
|----------|--------------|------------|
| Terrace* | 51 – 93 SF   | 5 – 9 SM   |
| Interior | 375 SF       | 35 SM      |

### Levels 3–9 Jr. 1 Bedroom | 1 Bathroom

| Total    | 405 – 467 SF | 38 – 44 SM |
|----------|--------------|------------|
| Terrace* | 30 – 92 SF   | 3 – 9 SM   |
| Interior | 375 SF       | 35 SM      |

### Levels 4–9 Jr. 1 Bedroom | 1 Bathroom

| Total    | 470 SF | 44 SM |
|----------|--------|-------|
| Terrace  | 62 SF  | 6 SM  |
| Interior | 408 SF | 38 SM |