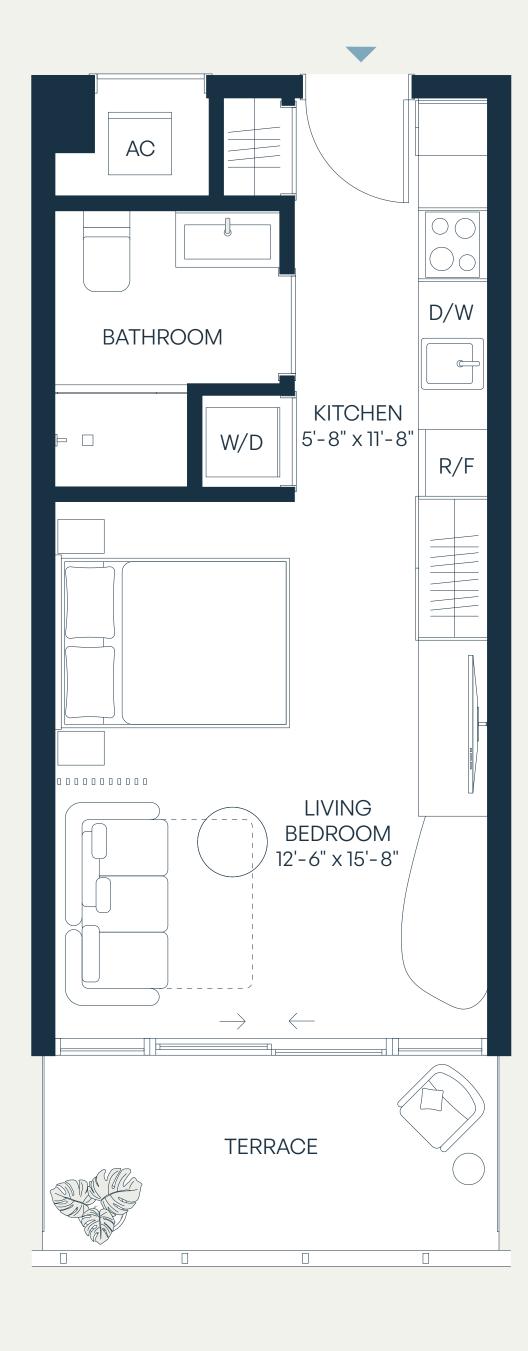

### Levels 3–9 Jr. 1 Bedroom | 1 Bathroom

| Total    | 405 – 467 SF | 38 – 44 SM |
|----------|--------------|------------|
| Terrace* | 30 – 92 SF   | 3 – 9 SM   |
| Interior | 375 SF       | 35 SM      |