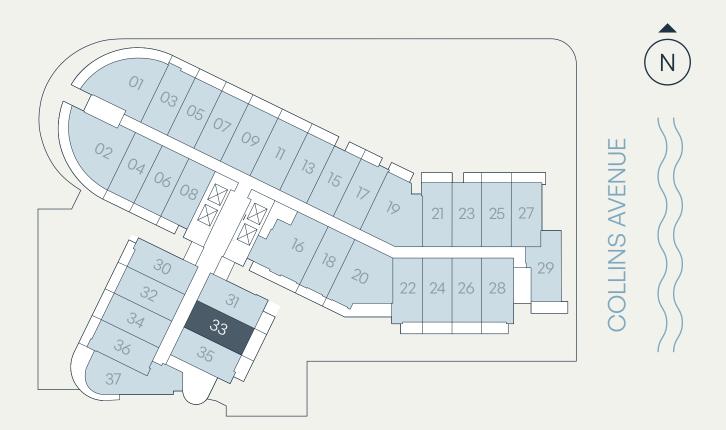

### Levels 3–9 Jr. 1 Bedroom | 1 Bathroom

| Total    | 405 – 467 SF | 38 – 44 SM |
|----------|--------------|------------|
| Terrace* | 30 – 92 SF   | 3 – 9 SM   |
| Interior | 375 SF       | 35 SM      |