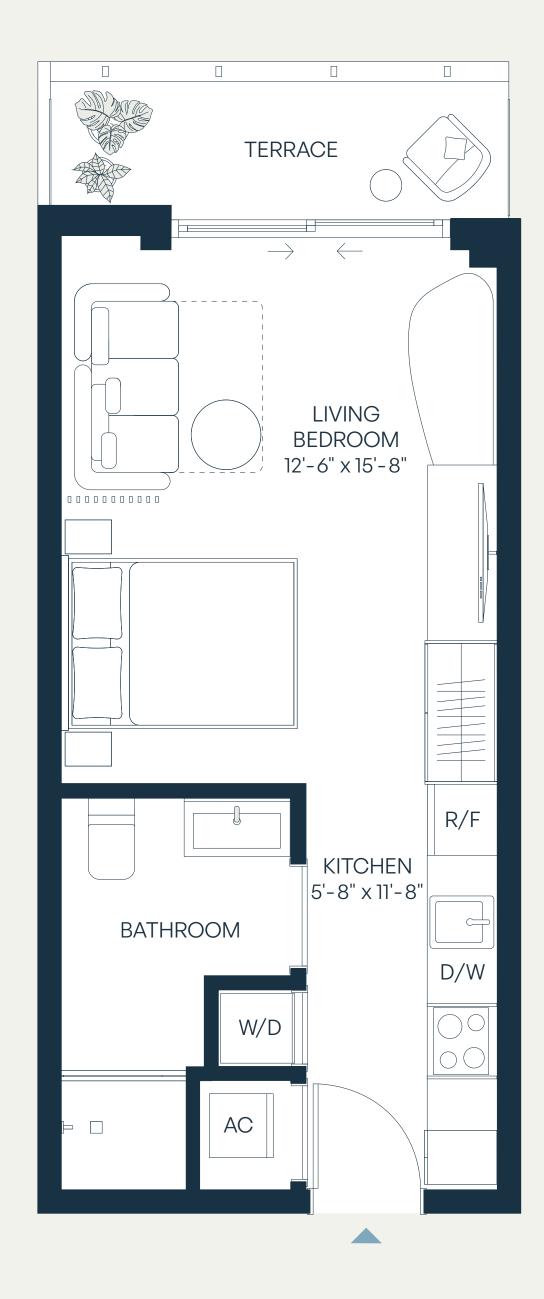

## Residence B1.A

### Levels 5, 7–8 Jr. 1 Bedroom | 1 Bathroom

| Total    | 478 SF | 44 SM |
|----------|--------|-------|
| Terrace  | 58 SF  | 5 SM  |
| Interior | 420 SF | 39 SM |

### Levels 5–8 Jr. 1 Bedroom | 1 Bathroom

| Total    | 478 SF | 44 SM |
|----------|--------|-------|
| Terrace  | 58 SF  | 5 SM  |
| Interior | 420 SF | 39 SM |