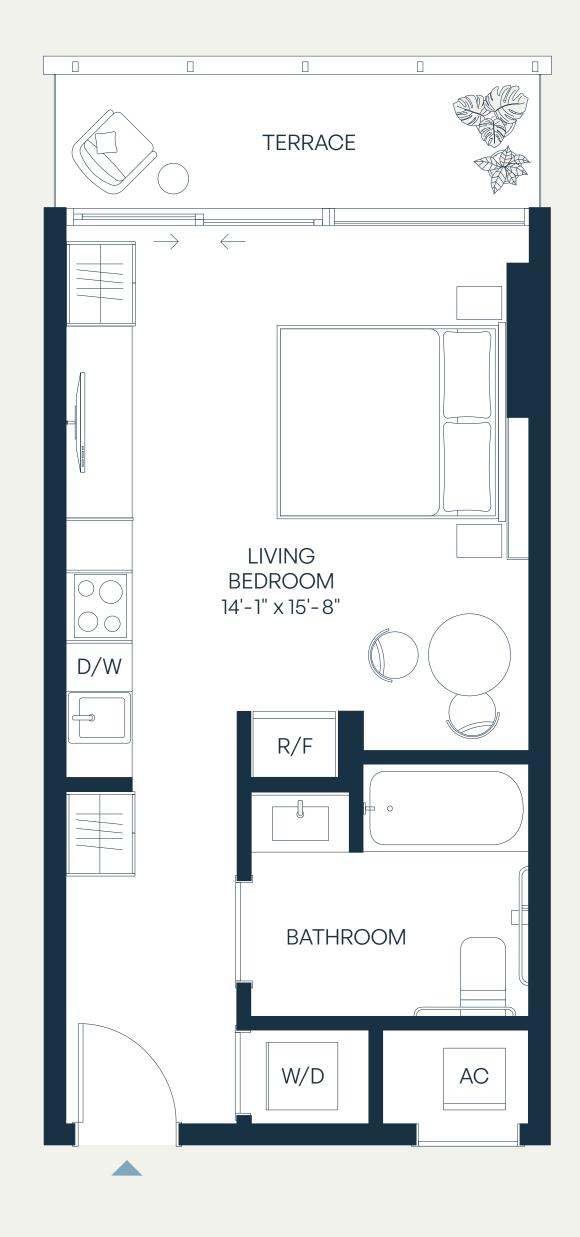

### Levels 4–9 Jr. 1 Bedroom | 1 Bathroom

| Total    | 470 SF | 44 SM |
|----------|--------|-------|
| Terrace  | 62 SF  | 6 SM  |
| Interior | 408 SF | 38 SM |