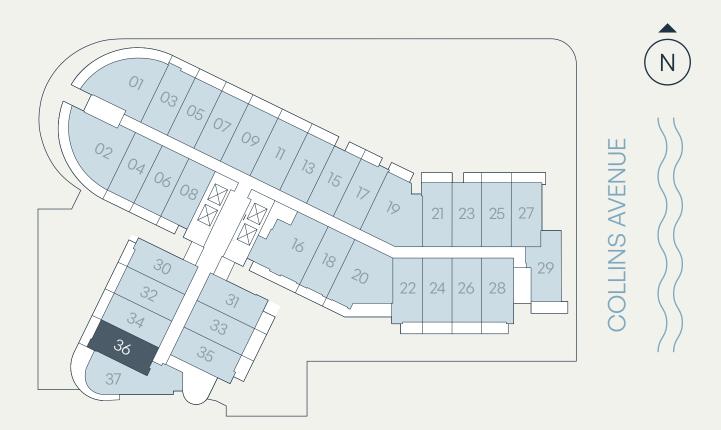

## Residence B1.A

### Levels 5, 7–8 Jr. 1 Bedroom | 1 Bathroom

| Total    | 478 SF | 44 SM |
|----------|--------|-------|
| Terrace  | 58 SF  | 5 SM  |
| Interior | 420 SF | 39 SM |

### Levels 5–8 Jr. 1 Bedroom | 1 Bathroom

| Total    | 478 SF | 44 SM |
|----------|--------|-------|
| Terrace  | 58 SF  | 5 SM  |
| Interior | 420 SF | 39 SM |