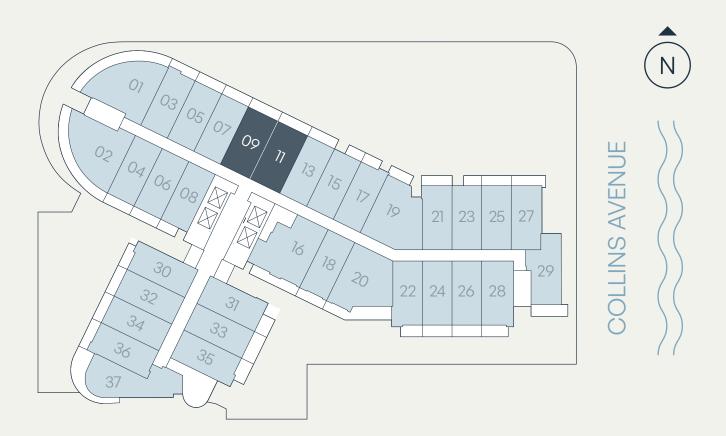

### Levels 4–9 Jr. 1 Bedroom | 1 Bathroom

| Total    | 434 SF | 40 SM |
|----------|--------|-------|
| Terrace  | 59 SF  | 5 SM  |
| Interior | 375 SF | 35 SM |