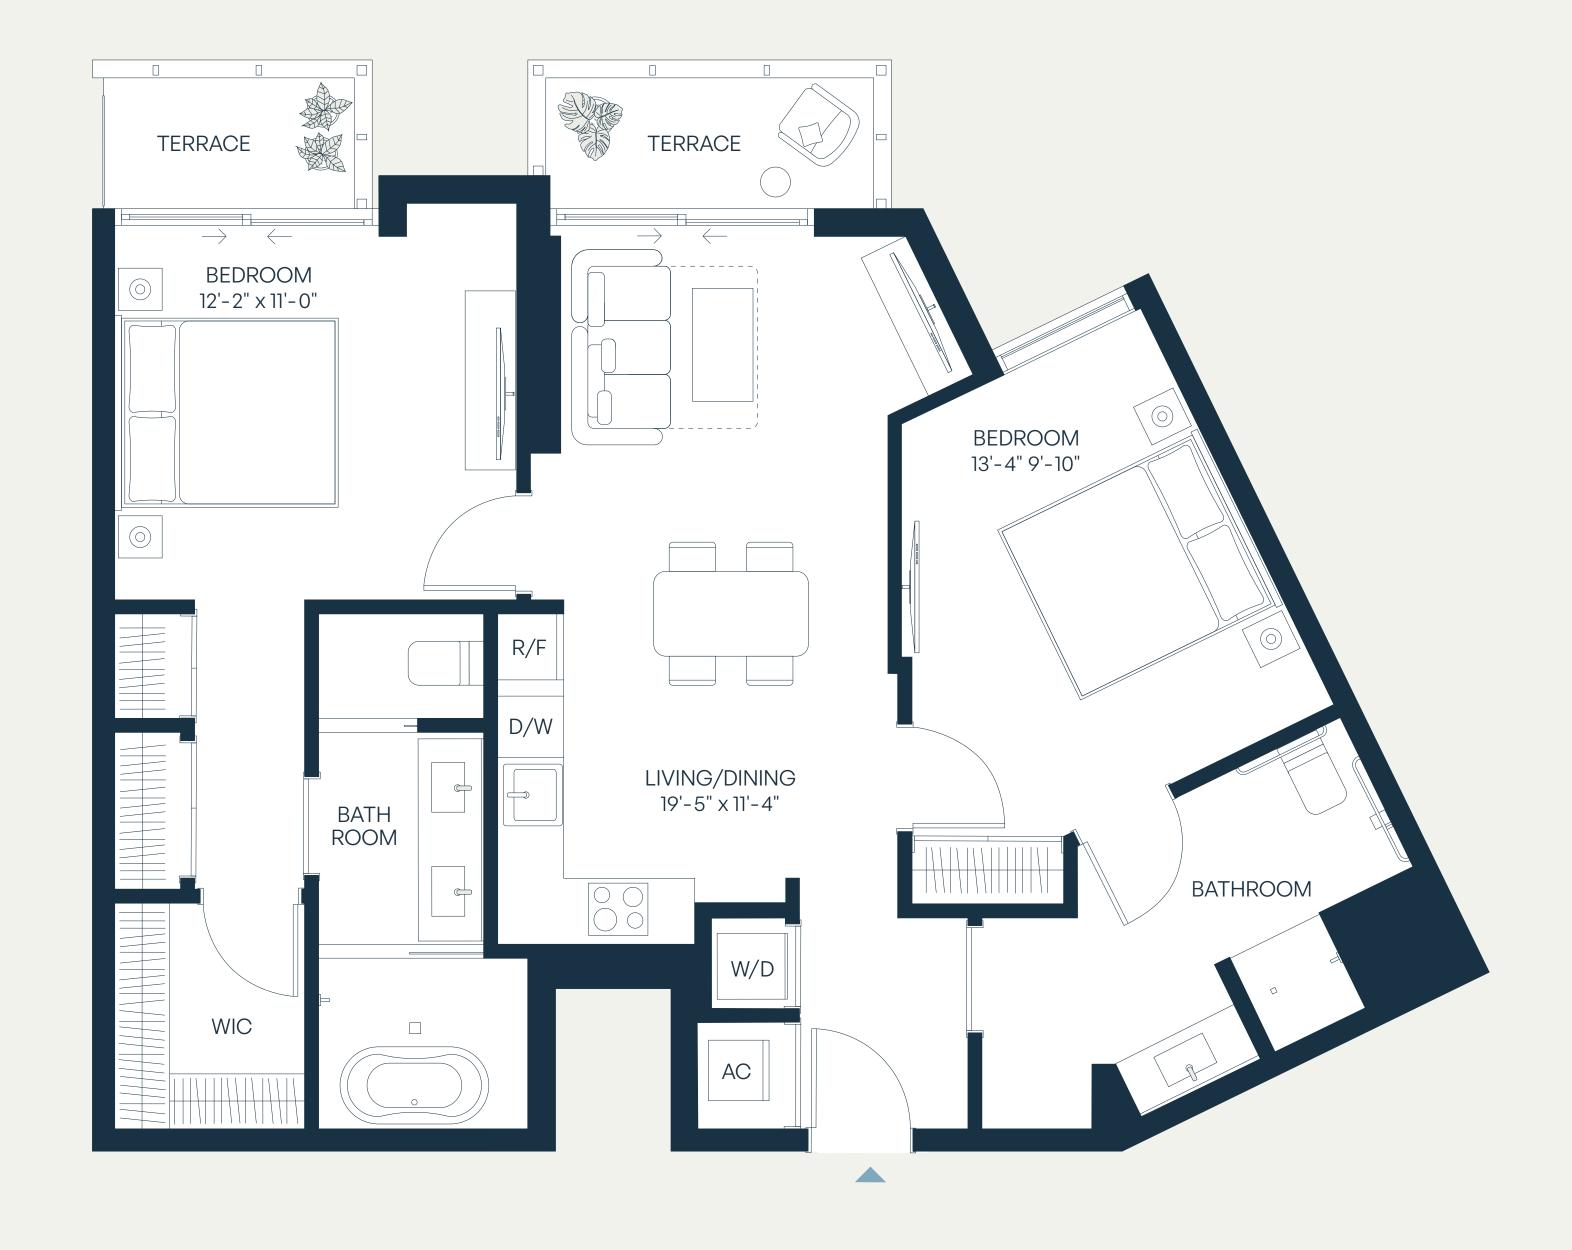

## Residence M.A

#### Level 10 2 Bedroom | 2 Bathroom

| Total    | 1,058 SF | 98 SM |
|----------|----------|-------|
| Terrace  | 69 SF    | 6 SM  |
| Interior | 989 SF   | 92 SM |







## Residence C1.A

#### Level 11 2 Bedroom+Den | 2 Bathroom

| Total    | 1,154 SF | 107 SM |
|----------|----------|--------|
| Terrace  | 138 SF   | 13 SM  |
| Interior | 1,016 SF | 94 SM  |





# Residence C1

#### Level 10 2 Bedroom+Den | 2 Bathroom

| Total    | 1,154 SF | 107 SM |
|----------|----------|--------|
| Terrace  | 138 SF   | 13 SM  |
| Interior | 1,016 SF | 94 SM  |





### Residence K

#### Levels 10–11 2 Bedroom + Den | 3 Bathroom

| Total    | 1,308 – 1,332 SF | 122 – 124 SM |
|----------|------------------|--------------|
| Terrace* | 137 – 161 SF     | 13 – 15 SM   |
| Interior | 1,171 SF         | 109 SM       |

<sup>\*</sup>TERRACE SIZE VARIES PER RESIDENCES LOCATION.







### Residence L

#### Levels 10–11 2 Bedroom + Den | 2 Bathroom

| Total    | 1,222