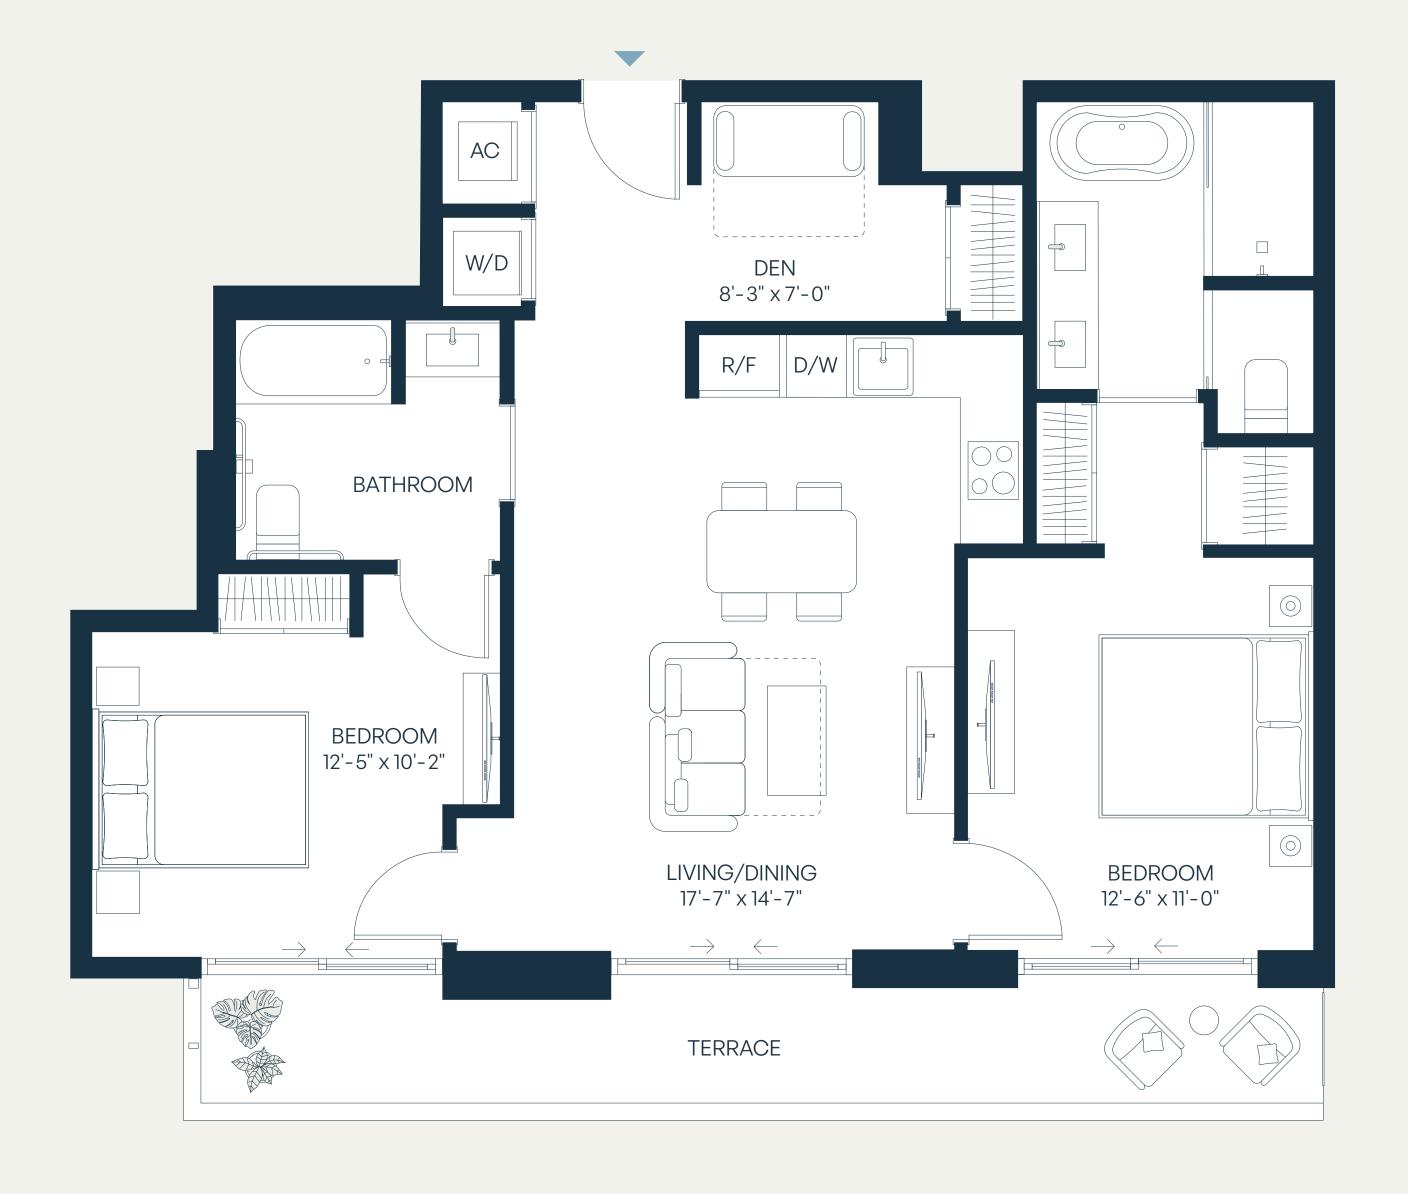

## Residence M.A

#### Level 10 2 Bedroom | 2 Bathroom

| Total    | 1,058 SF | 98 SM |
|----------|----------|-------|
| Terrace  | 69 SF    | 6 SM  |
| Interior | 989 SF   | 92 SM |







## Residence C1.A

#### Level 11 2 Bedroom+Den | 2 Bathroom

| Total    | 1,154 SF | 107 SM |
|----------|----------|--------|
| Terrace  | 138 SF   | 13 SM  |
| Interior | 1,016 SF | 94 SM  |





# Residence C1

#### Level 10 2 Bedroom+Den | 2 Bathroom

| Total    | 1,154 SF | 107 SM |
|----------|----------|--------|
| Terrace  | 138 SF   | 13 SM  |
| Interior | 1,016 SF | 94 SM  |





### Residence K

#### Levels 10–11 2 Bedroom + Den | 3 Bathroom

| Total    | 1,308 – 1,332 SF | 122 – 124 SM |
|----------|------------------|--------------|
| Terrace* | 137 – 161 SF     | 13 – 15 SM   |
| Interior | 1,171 SF         | 109 SM       |

<sup>\*</sup>TERRACE SIZE VARIES PER RESIDENCES LOCATION.







### Residence L

#### Levels 10–11 2 Bedroom + Den | 2 Bathroom

| Total    | 1,222 – 1,231 SF | 114 SM |
|----------|------------------|--------|
| Terrace* | 211 – 220 SF     | 20 SM  |
| Interior | 1,011 SF         | 94 SM  |

<sup>\*</sup>TERRACE SIZE VARIES PER RESIDENCES LOCATI