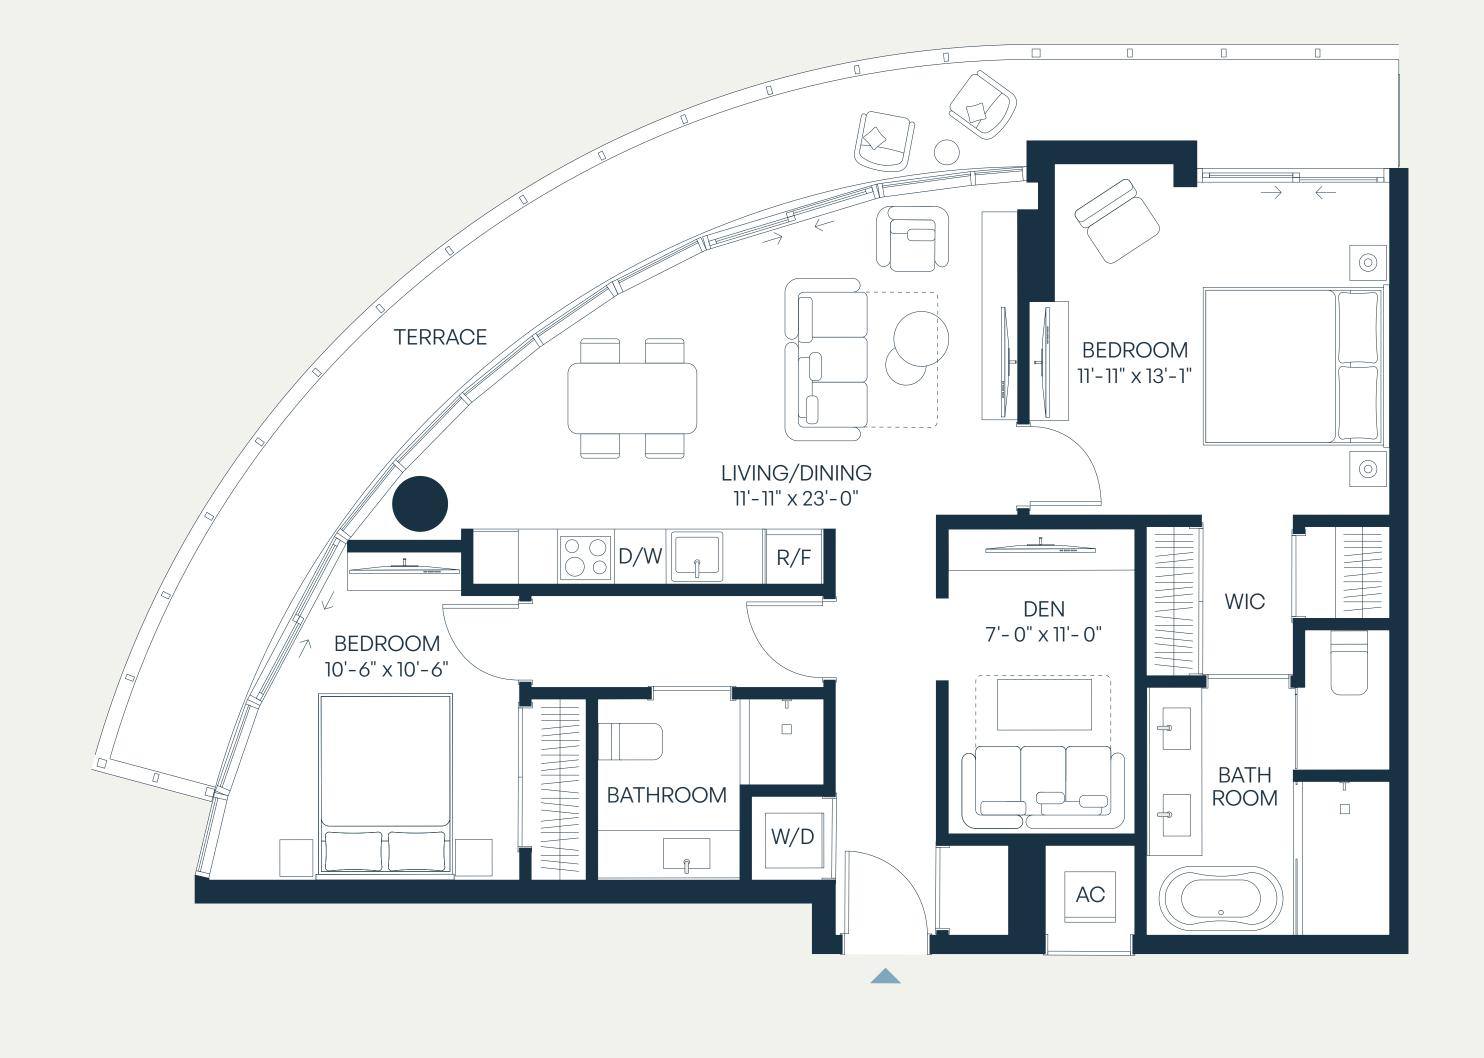

#### Levels 10–11 2 Bedroom + Den | 3 Bathroom

| Total    | 1,308 – 1,332 SF | 122 – 124 SM |
|----------|------------------|--------------|
| Terrace* | 137 – 161 SF     | 13 – 15 SM   |
| Interior | 1,171 SF         | 109 SM       |

<sup>\*</sup>TERRACE SIZE VARIES PER RESIDENCES LOCATION.