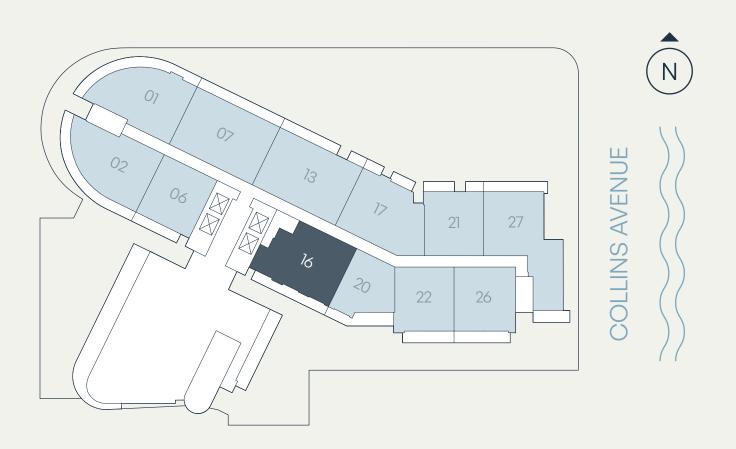

## Residence M.A

#### Level 10 2 Bedroom | 2 Bathroom

| Total    | 1,058 SF | 98 SM |
|----------|----------|-------|
| Terrace  | 69 SF    | 6 SM  |
| Interior | 989 SF   | 92 SM |







## Residence C1.A

#### Level 11 2 Bedroom+Den | 2 Bathroom

| Total    | 1,154 SF | 107 SM |
|----------|----------|--------|
| Terrace  | 138 SF   | 13 SM  |
| Interior | 1,016 SF | 94 SM  |





# Residence C1

#### Level 10 2 Bedroom+Den | 2 Bathroom

| Total    | 1,154 SF | 107 SM |
|----------|----------|--------|
| Terrace  | 138 SF   | 13 SM  |
| Interior | 1,016 SF | 94 SM  |





### Residence K

#### Levels 10–11 2 Bedroom + Den | 3 Bathroom

| Total    | 1,308 – 1,332 SF | 122 – 124 SM |
|----------|------------------|--------------|
| Terrace* | 137 – 161 SF     | 13 – 15 SM   |
| Interior | 1,171 SF         | 109 SM       |

<sup>\*</sup>TERRACE SIZE VARIES PER RESIDENCES LOCATION.







### Residence L

#### Levels 10–11 2 Bedroom + Den | 2 Bathroom

| Total    | 1,222 – 1,231 SF | 114 SM |
|----------|------------------|--------|
| Terrace* | 211 – 220 SF     | 20 SM  |
| Interior | 1,011 SF         | 94 SM  |

<sup>\*</sup>TERRACE SIZE VARIES PER RESIDENCES LOCATION.









### Residence M

#### Level 11 2 Bedroom + Den | 2.5 Bathroom

| Total    | 1,058 SF | 98 SM |
|----------|----------|-------|
| Terrace  | 69 SF    | 6 SM  |
| Interior | 989 SF