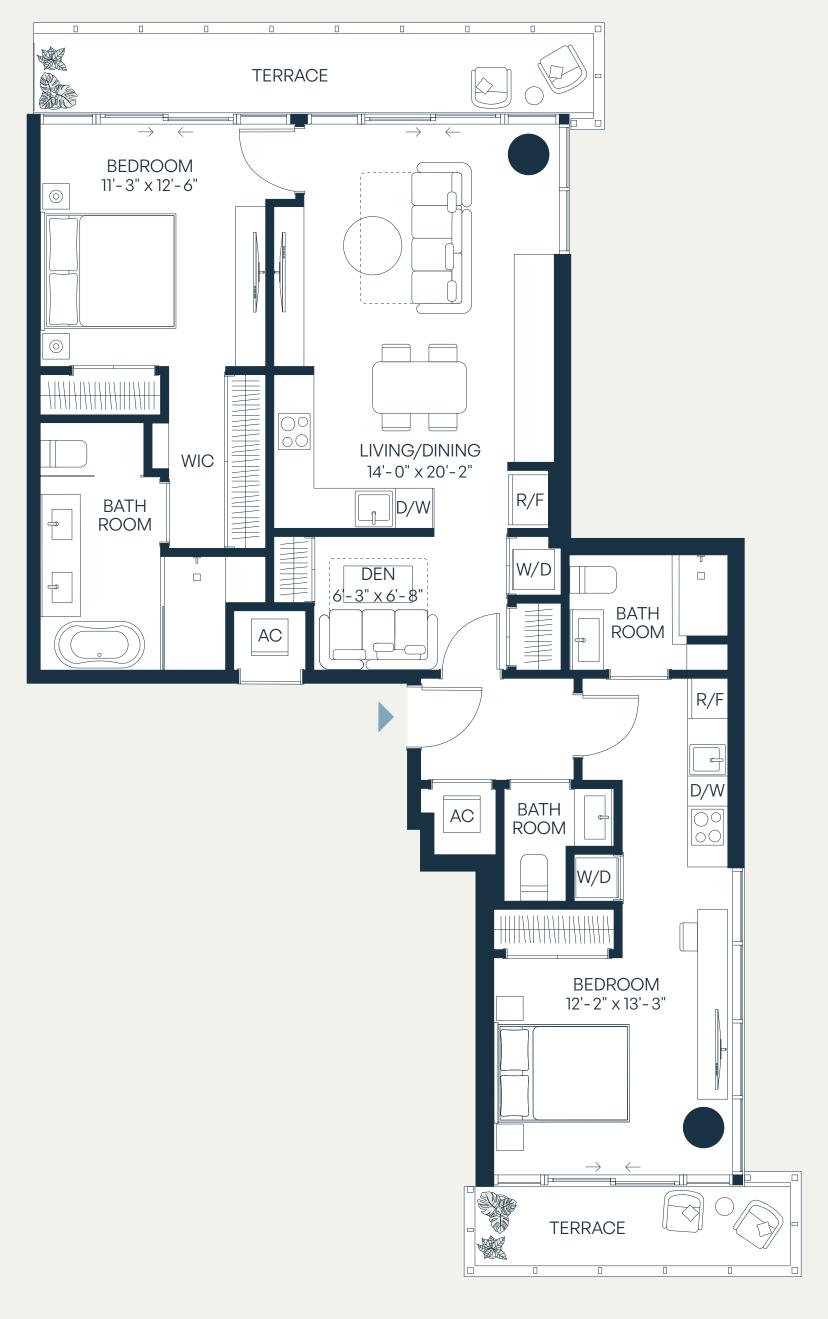

### Residence K

#### Levels 10–11 2 Bedroom + Den | 3 Bathroom

| Total    | 1,308 – 1,332 SF | 122 – 124 SM |
|----------|------------------|--------------|
| Terrace* | 137 – 161 SF     | 13 – 15 SM   |
| Interior | 1,171 SF         | 109 SM       |

<sup>\*</sup>TERRACE SIZE VARIES PER RESIDENCES LOCATION.