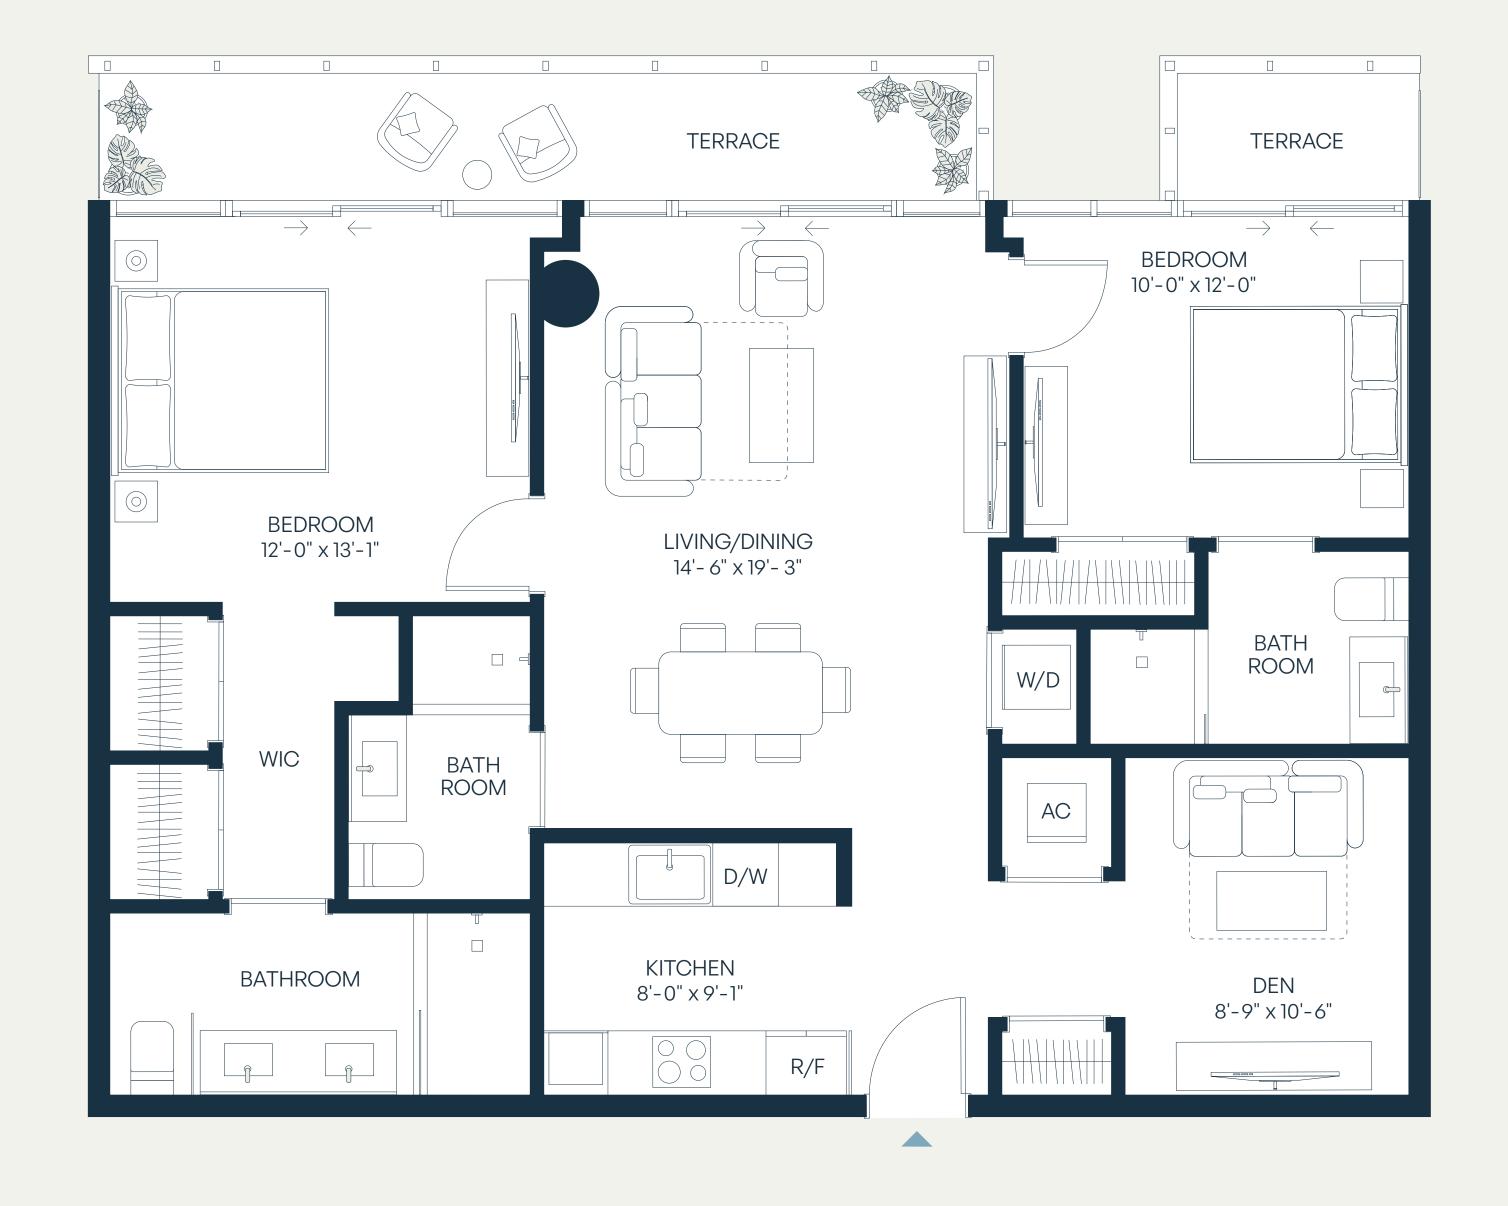

## Residence N

#### Levels 10–11 2 Bedroom + Den | 2.5 Bathroom

| Total    | 1,359 SF | 126 SM |
|----------|----------|--------|
| Terrace  | 173 SF   | 16 SM  |
| Interior | 1,186 SF | 110 SM |