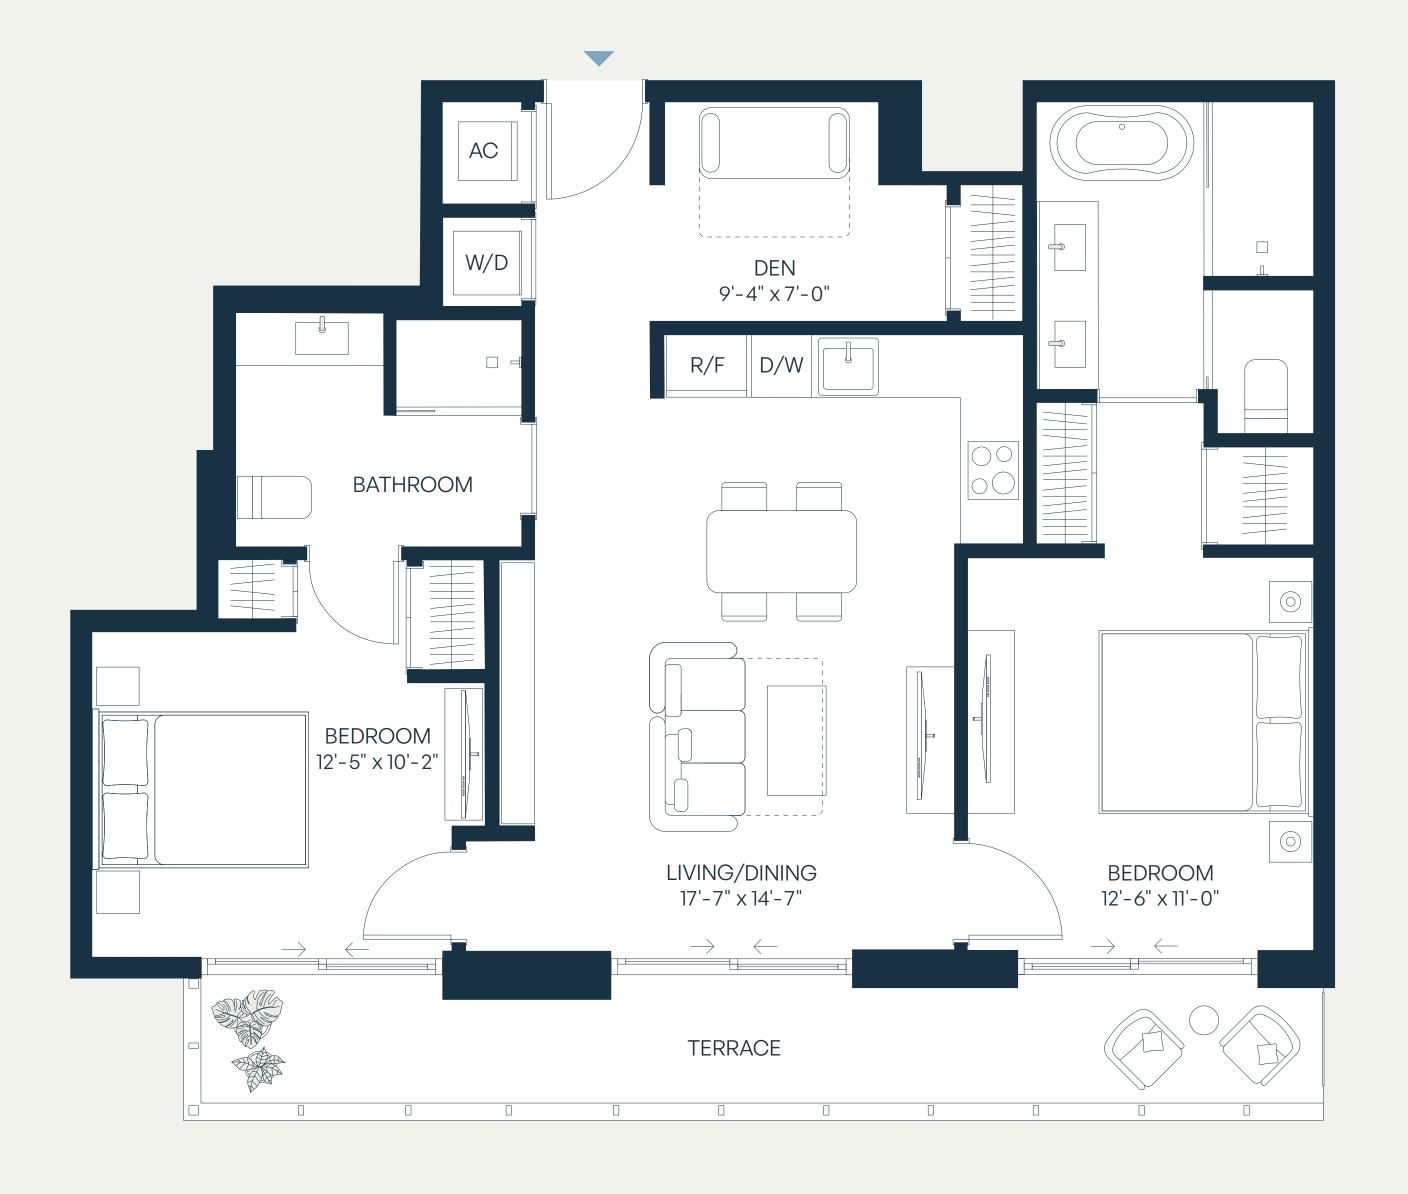

### Residence K

#### Levels 10–11 2 Bedroom + Den | 3 Bathroom

| Total    | 1,308 – 1,332 SF | 122 – 124 SM |
|----------|------------------|--------------|
| Terrace* | 137 – 161 SF     | 13 – 15 SM   |
| Interior | 1,171 SF         | 109 SM       |

<sup>\*</sup>TERRACE SIZE VARIES PER RESIDENCES LOCATION.