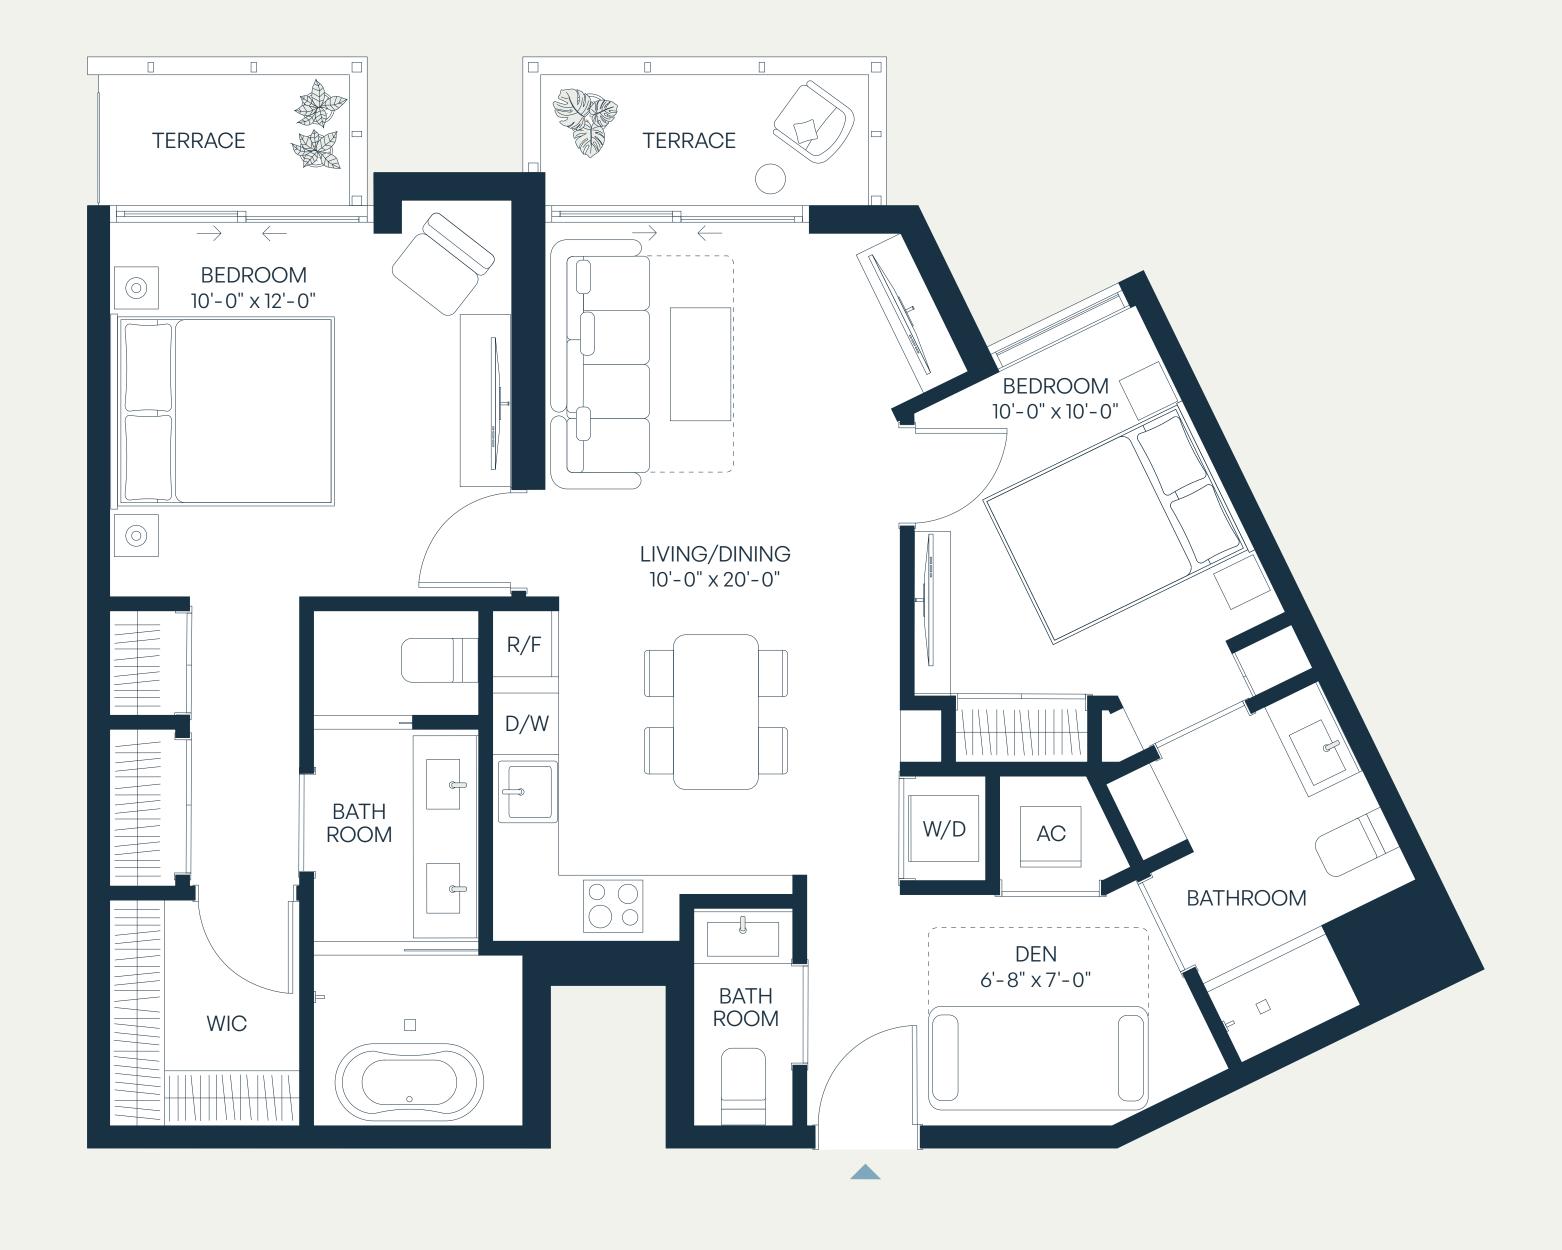

## Residence M.A

#### Level 10 2 Bedroom | 2 Bathroom

| Total    | 1,058 SF | 98 SM |
|----------|----------|-------|
| Terrace  | 69 SF    | 6 SM  |
| Interior | 989 SF   | 92 SM |

## Residence C1.A

#### Level 11 2 Bedroom+Den | 2 Bathroom

| Total    | 1,154 SF | 107 SM |
|----------|----------|--------|
| Terrace  | 138 SF   | 13 SM  |
| Interior | 1,016 SF | 94 SM  |

# Residence C1

#### Level 10 2 Bedroom+Den | 2 Bathroom

| Total    | 1,154 SF | 107 SM |
|----------|----------|--------|
| Terrace  | 138 SF   | 13 SM  |
| Interior | 1,016 SF | 94 SM  |

### Residence K

#### Levels 10–11 2 Bedroom + Den | 3 Bathroom

| Total    | 1,308 – 1,332 SF | 122 – 124 SM |
|----------|------------------|--------------|
| Terrace* | 137 – 161 SF     | 13 – 15 SM   |
| Interior | 1,171 SF         | 109 SM       |

### Residence L

#### Levels 10–11 2 Bedroom + Den | 2 Bathroom

| Total    | 1,222 – 1,231 SF | 114 SM |
|----------|------------------|--------|
| Terrace* | 211 – 220 SF     | 20 SM  |
| Interior | 1,011 SF         | 94 SM  |

### Residence M

#### Level 11 2 Bedroom + Den | 2.5 Bathroom

| Total    | 1,058 SF | 98 SM |
|----------|----------|-------|
| Terrace  | 69 SF    | 6 SM  |
| Interior | 989 SF   | 92 SM |

## Residence N

#### Levels 10–11 2 Bedroom + Den | 2.5 Bathroom

| Total    | 1,359 SF | 126 SM |
|----------|----------|--------|
| Terrace  | 173 SF   | 16 SM  |
| Interior | 1,186 SF | 110 SM |