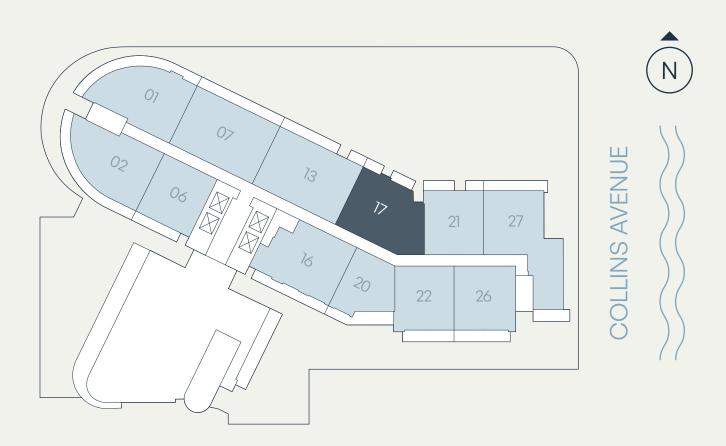

## Residence M.A

#### Level 10 2 Bedroom | 2 Bathroom

| Total    | 1,058 SF | 98 SM |
|----------|----------|-------|
| Terrace  | 69 SF    | 6 SM  |
| Interior | 989 SF   | 92 SM |







## Residence C1.A

#### Level 11 2 Bedroom+Den | 2 Bathroom

| Total    | 1,154 SF | 107 SM |
|----------|----------|--------|
| Terrace  | 138 SF   | 13 SM  |
| Interior | 1,016 SF | 94 SM  |





# Residence C1

#### Level 10 2 Bedroom+Den | 2 Bathroom

| Total    | 1,154 SF | 107 SM |
|----------|----------|--------|
| Terrace  | 138 SF   | 13 SM  |
| Interior | 1,016 SF | 94 SM  |





### Residence K

#### Levels 10–11 2 Bedroom + Den | 3 Bathroom

| Total    | 1,308 – 1,332 SF | 122 – 124 SM |
|----------|------------------|--------------|
| Terrace* | 137 – 161 SF     | 13 – 15 SM   |
| Interior | 1,171 SF         | 109 SM       |

<sup>\*</sup>TERRACE SIZE VARIES PER RESIDENCES LOCATION.







### Residence L

#### Levels 10–11 2 Bedroom + Den | 2 Bathroom

| Total    | 1,22