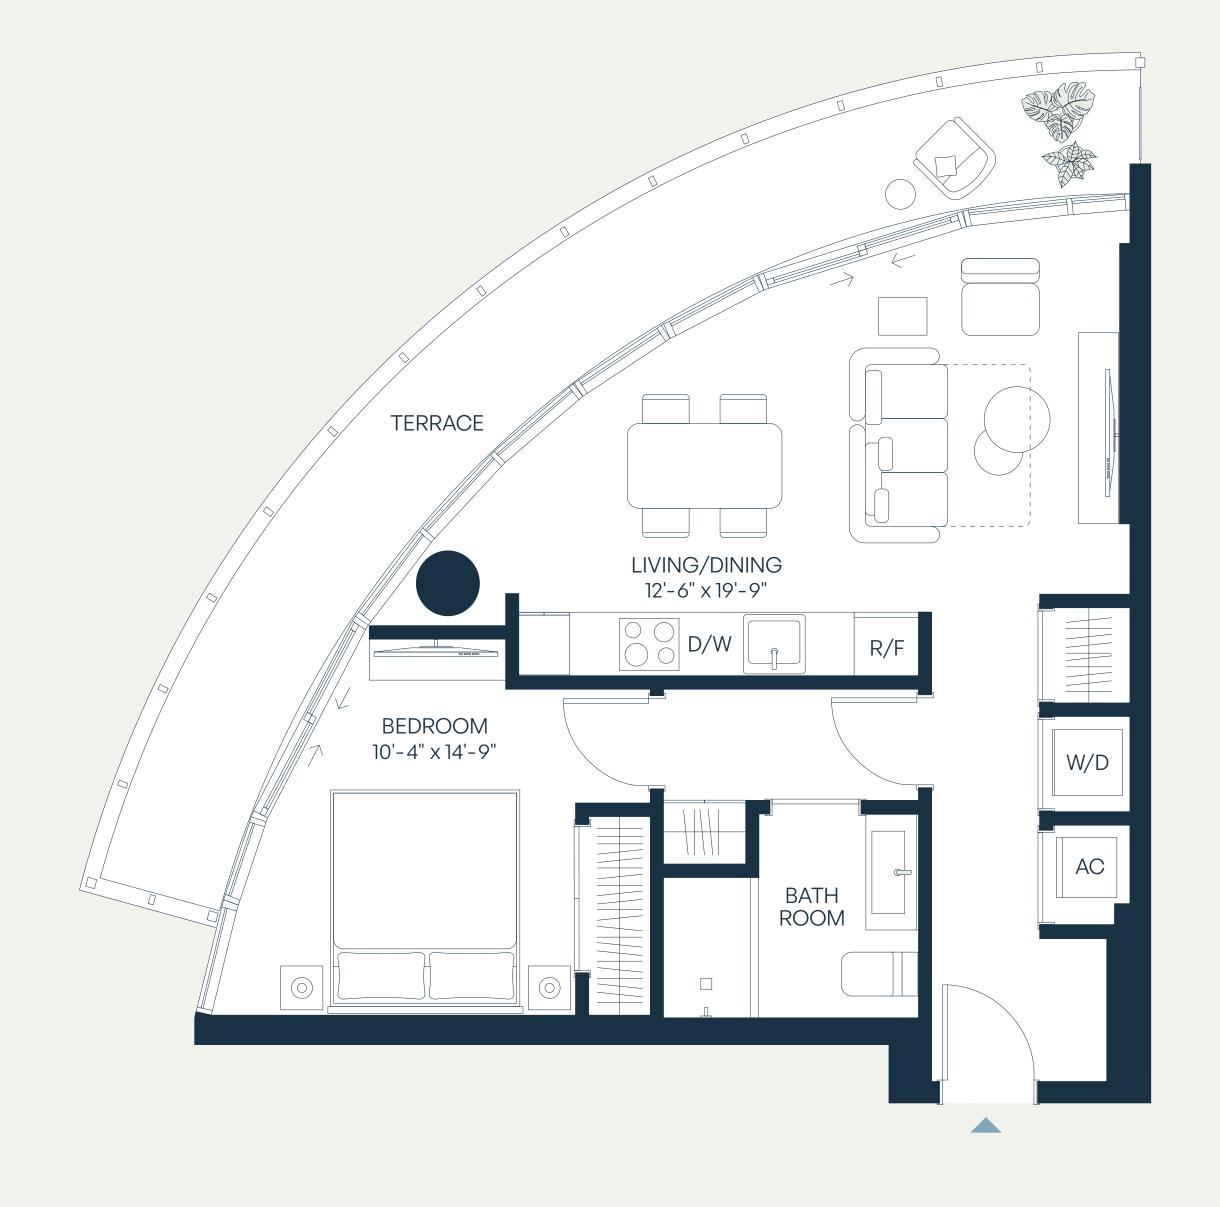

## Residence A

#### Levels 3–9 1Bedroom | 1Bathroom

| Total    | 788 – 796 SF | 73 – 74 SM |
|----------|--------------|------------|
| Terrace* | 160 – 168 SF | 15 – 16 SM |
| Interior | 628 SF       | 58 SM      |

<sup>\*</sup>TERRACE SIZE VARIES PER RESIDENCES LOCATION.