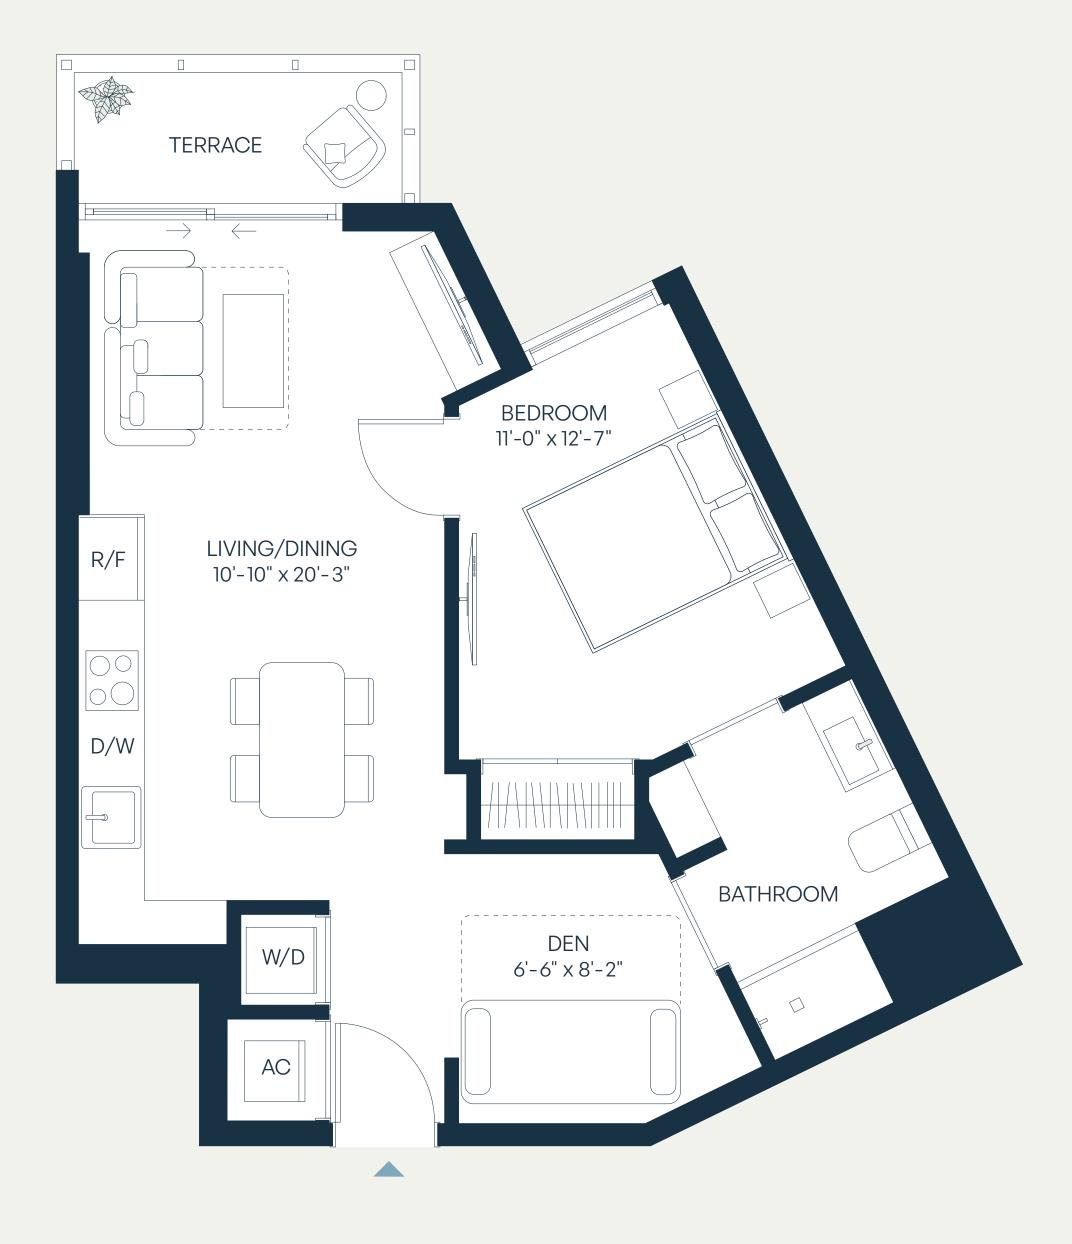

# Residence C

#### Levels 5–7, 9 1Bedroom+Den | 1Bathroom

| Total    | 730 SF | 68 SM |
|----------|--------|-------|
| Terrace  | 86 SF  | 8 SM  |
| Interior | 644 SF | 60 SM |