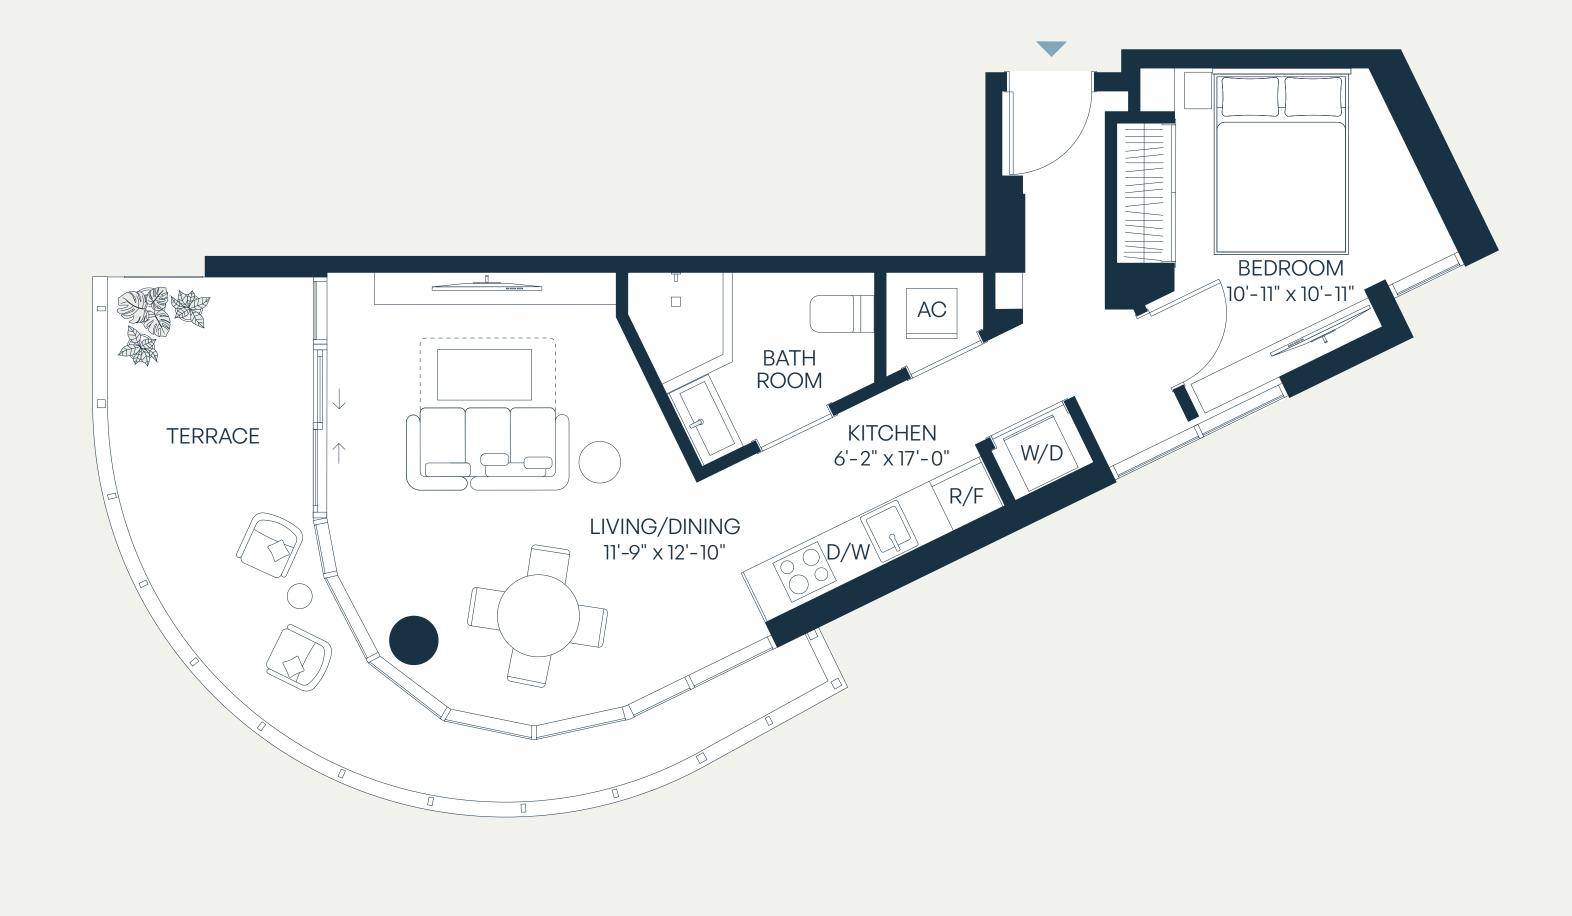

# Residence F

#### Levels 4, 5, 7, 8 1Bedroom+Den | 1Bathroom

| Total    | 652 SF | 61 SM |
|----------|--------|-------|
| Terrace  | 39 SF  | 4 SM  |
| Interior | 613 SF | 57 SM |

### Residence F.A

#### Levels 6, 9 1Bedroom | 1Bathroom

| Total    | 652 SF | 61 SM |
|----------|--------|-------|
| Terrace  | 39 SF  | 4 SM  |
| Interior | 613 SF | 57 SM |