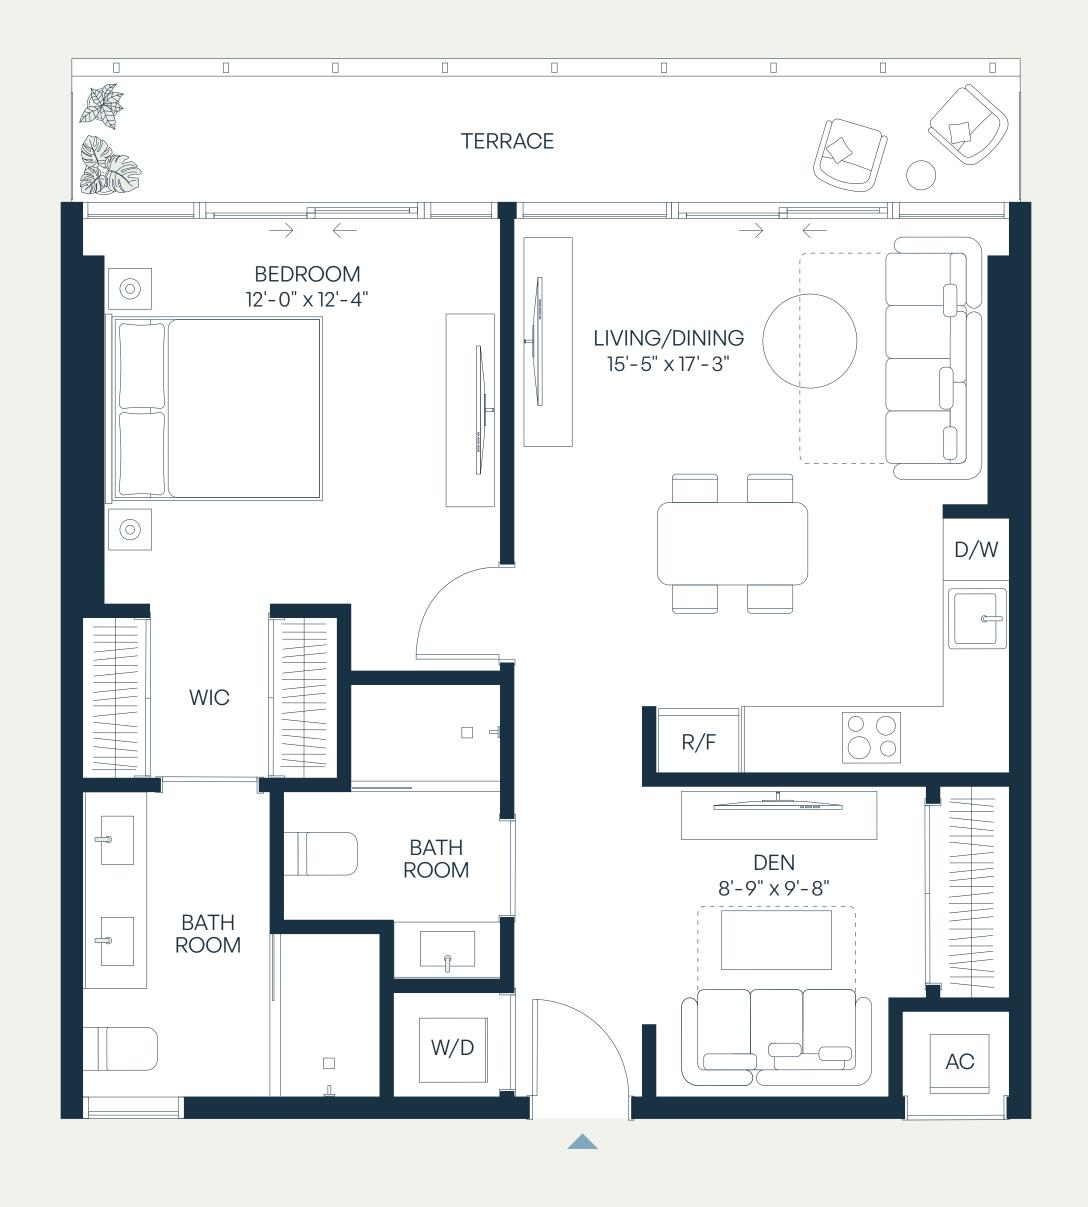

## Residence J1

#### Levels 8–11 1 Bedroom + Den | 2 Bathroom

| Total    | 842 SF | 78 SM |
|----------|--------|-------|
| Terrace  | 85 SF  | 8 SM  |
| Interior | 757 SF | 70 SM |

## Residence J2

#### Level 9 1 Bedroom + Den | 2 Bathroom

| Total    | 956 SF | 89 SM |
|----------|--------|-------|
| Terrace  | 115 SF | 11 SM |
| Interior | 841 SF | 78 SM |