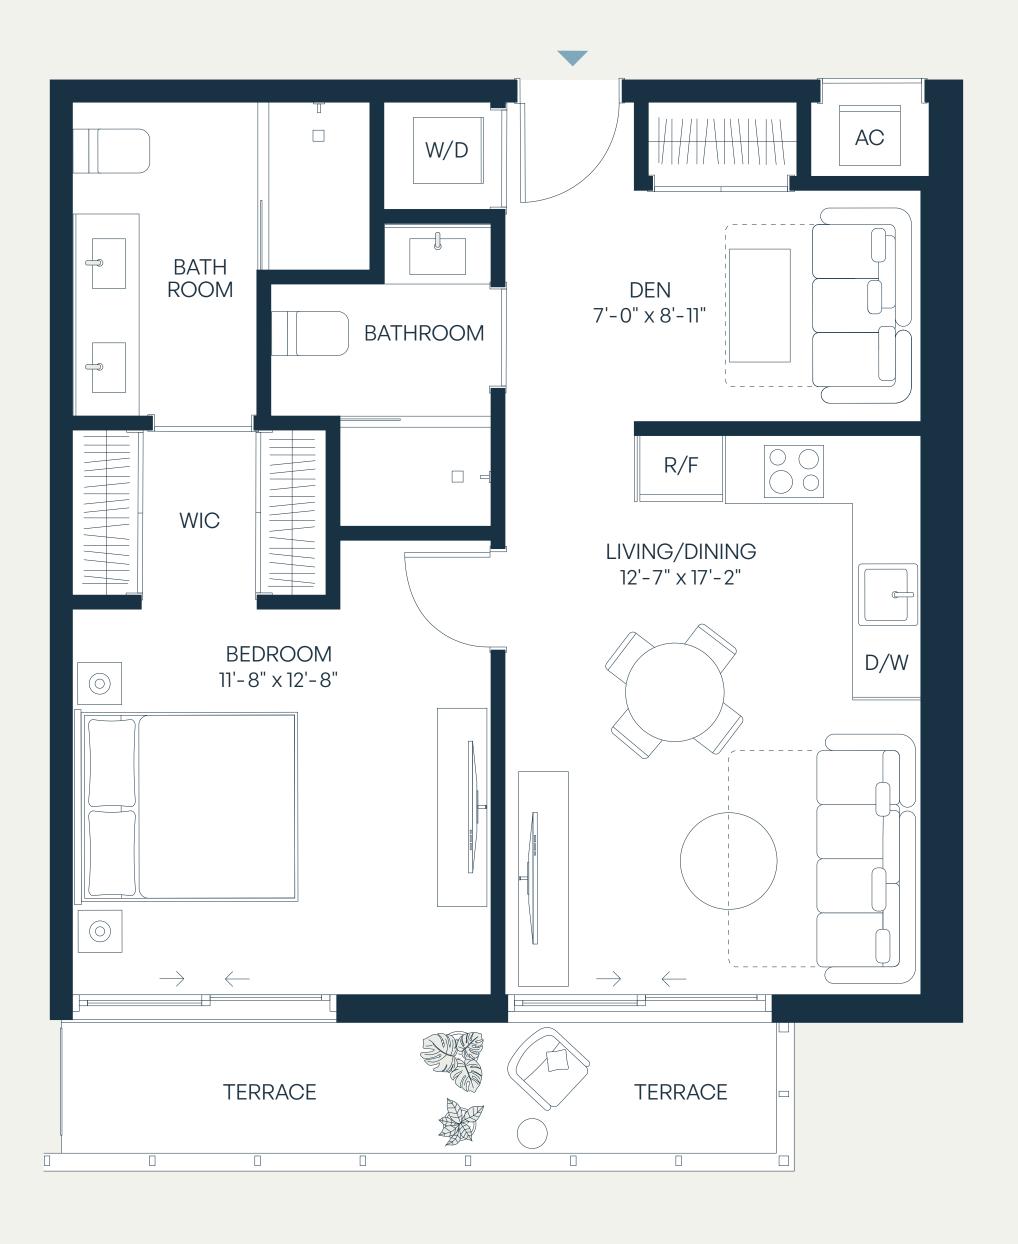

# Residence C

#### Levels 5–7, 9 1Bedroom+Den | 1Bathroom

| Total    | 730 SF | 68 SM |
|----------|--------|-------|
| Terrace  | 86 SF  | 8 SM  |
| Interior | 644 SF | 60 SM |