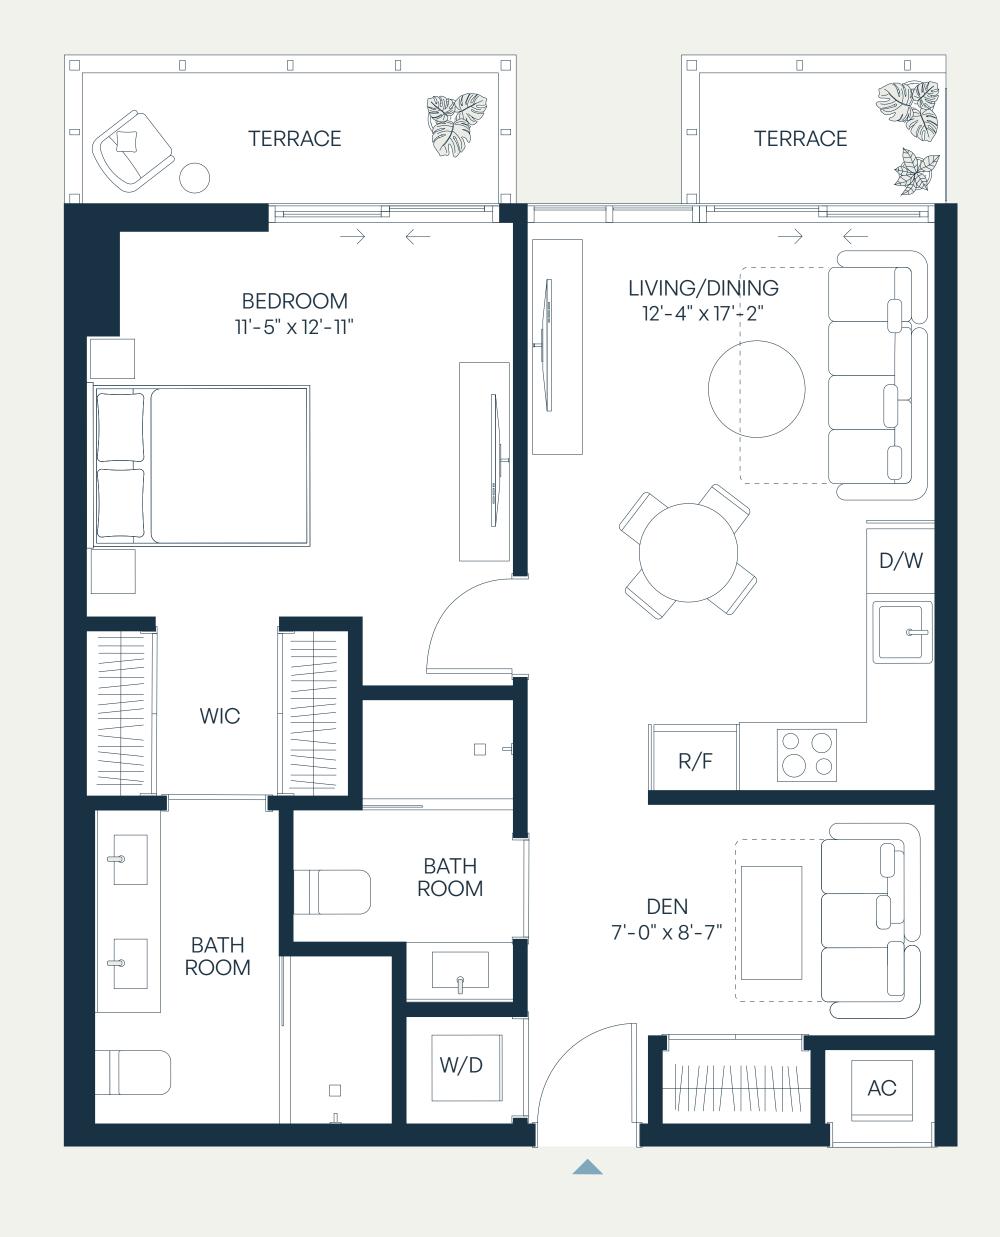

# Residence C

#### Levels 5–7, 9 1Bedroom+Den | 1Bathroom

| Total    | 730 SF | 68 SM |
|----------|--------|-------|
| Terrace  | 86 SF  | 8 SM  |
| Interior | 644 SF | 60 SM |