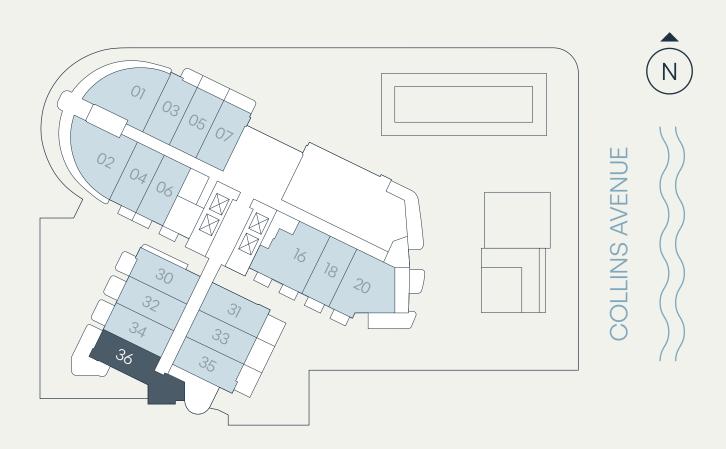

# Residence C

#### Levels 5–7, 9 1Bedroom+Den | 1Bathroom

| Total    | 730 SF | 68 SM |
|----------|--------|-------|
| Terrace  | 86 SF  | 8 SM  |
| Interior | 644 SF | 60 SM |