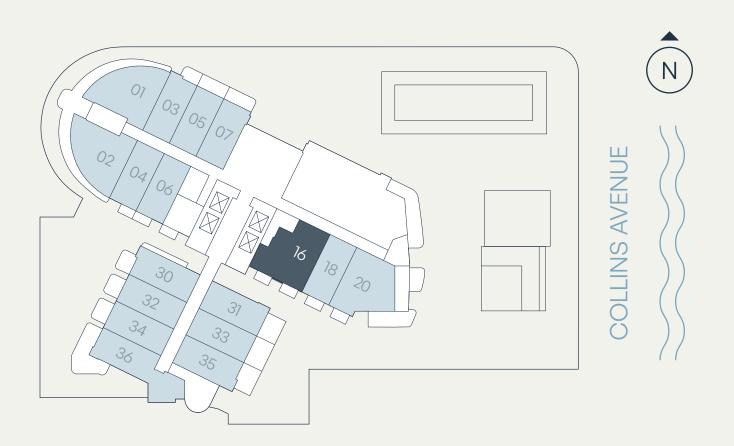

# Residence F

#### Levels 4, 5, 7, 8 1Bedroom+Den | 1Bathroom

| Total    | 652 SF | 61 SM |
|----------|--------|-------|
| Terrace  | 39 SF  | 4 SM  |
| Interior | 613 SF | 57 SM |