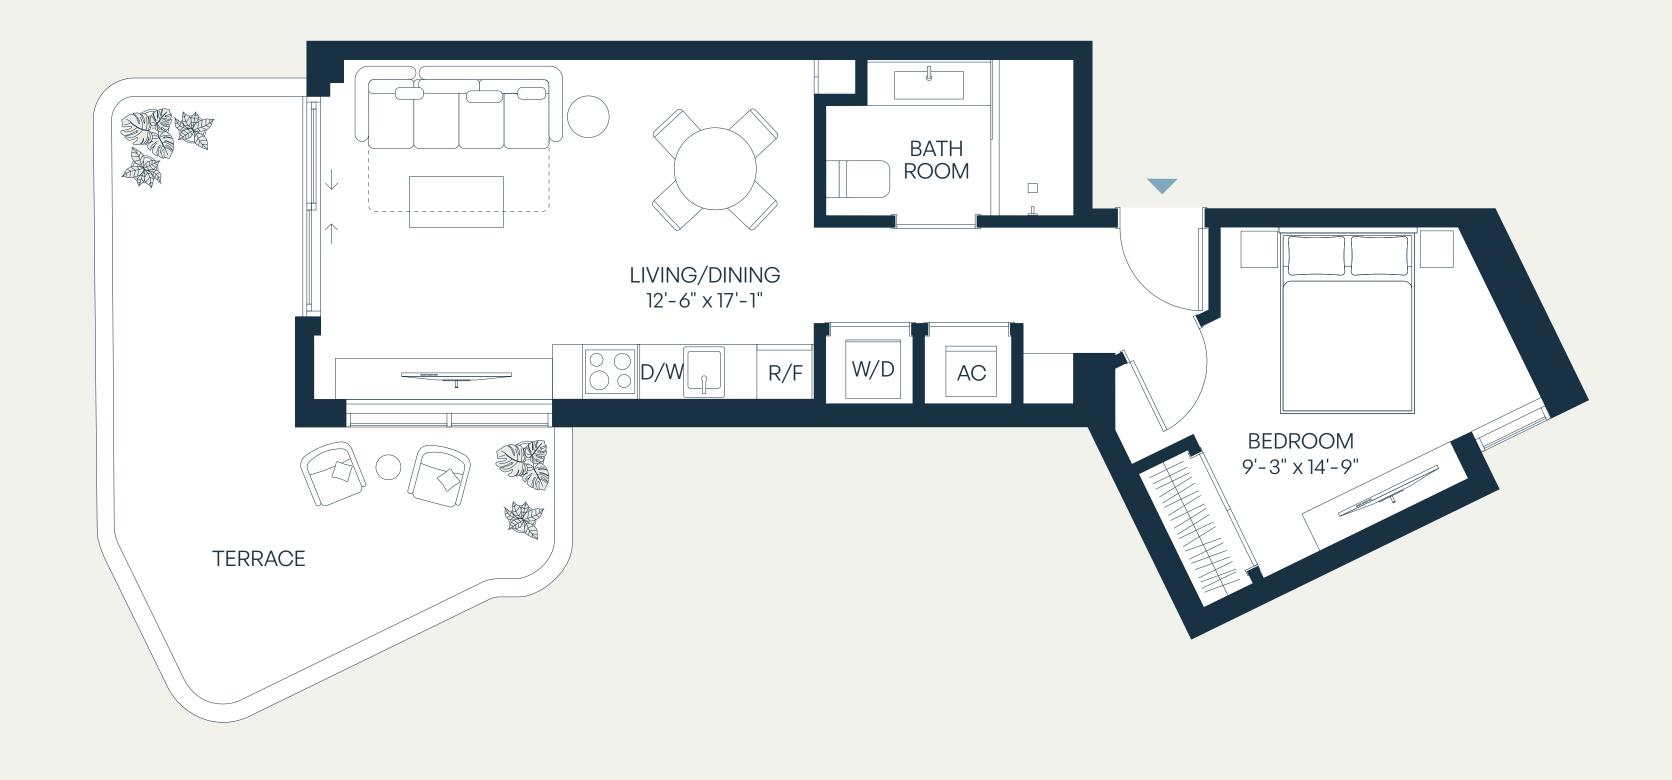

# Residence C

#### Levels 5–7, 9 1Bedroom+Den | 1Bathroom

| Total    | 730 SF | 68 SM |
|----------|--------|-------|
| Terrace  | 86 SF  | 8 SM  |
| Interior | 644 SF | 60 SM |