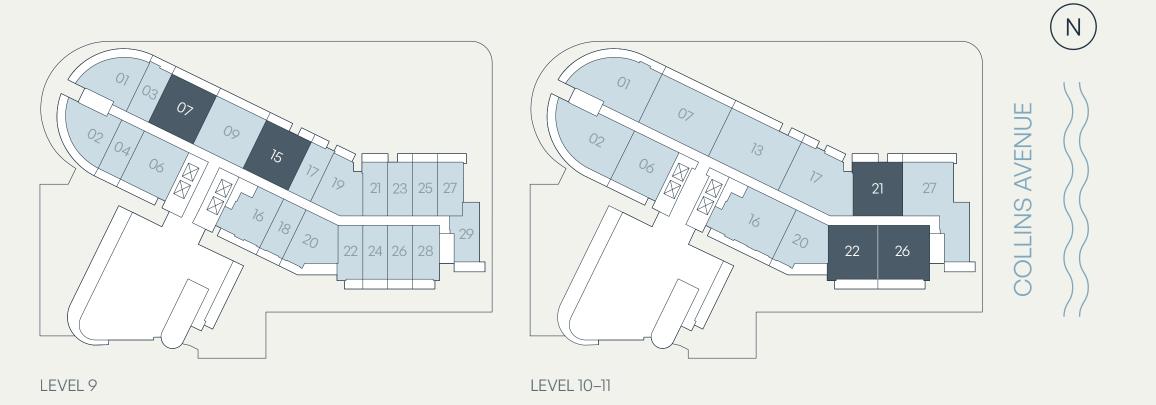

# Residence C

#### Levels 5–7, 9 1Bedroom+Den | 1Bathroom

| Total    | 730 SF | 68 SM |
|----------|--------|-------|
| Terrace  | 86 SF  | 8 SM  |
| Interior | 644 SF | 60 SM |

## Residence J

#### Levels 9–11 1 Bedroom + Den | 2 Bathroom

| Total    | 830 – 865 SF | 77 – 81 SM |
|----------|--------------|------------|
| Terrace* | 79 – 114 SF  | 7 – 11 SM  |
| Interior | 751 SF       | 70 SM      |