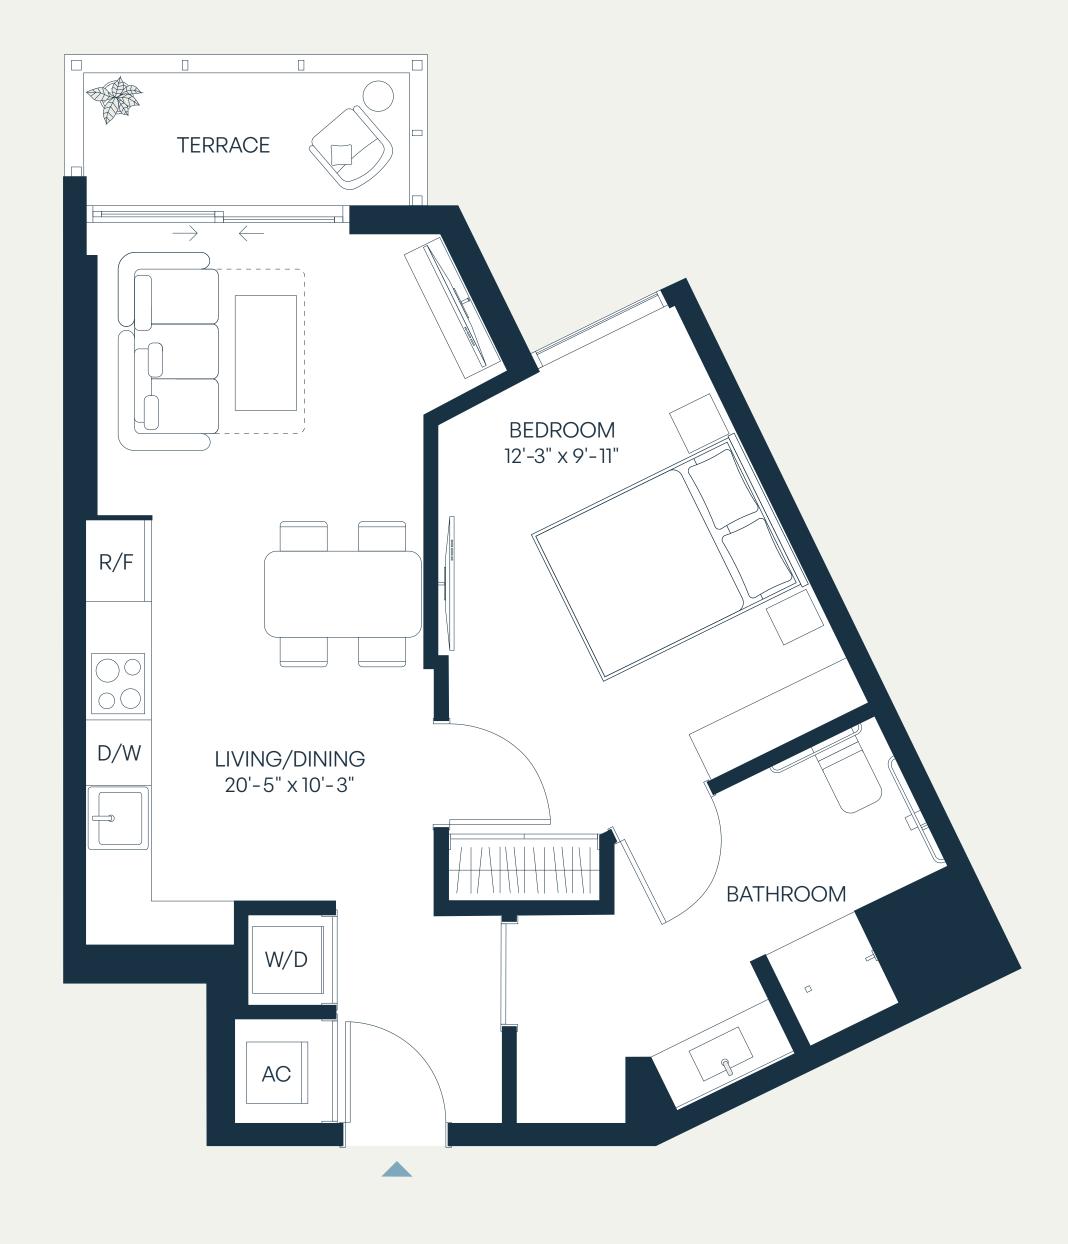

## Residence A

#### Levels 3–9 1Bedroom | 1Bathroom

| Total    | 788 – 796 SF | 73 – 74 SM |
|----------|--------------|------------|
| Terrace* | 160 – 168 SF | 15 – 16 SM |
| Interior | 628 SF       | 58 SM      |

<sup>\*</sup>TERRACE SIZE VARIES PER RESIDENCES LOCATION.