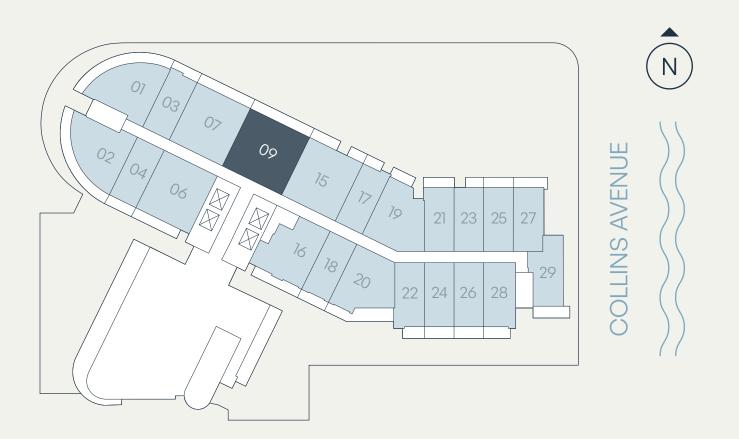

# Residence C

#### Levels 5–7, 9 1Bedroom+Den | 1Bathroom

| Total    | 730 SF | 68 SM |
|----------|--------|-------|
| Terrace  | 86 SF  | 8 SM  |
| Interior | 644 SF | 60 SM |