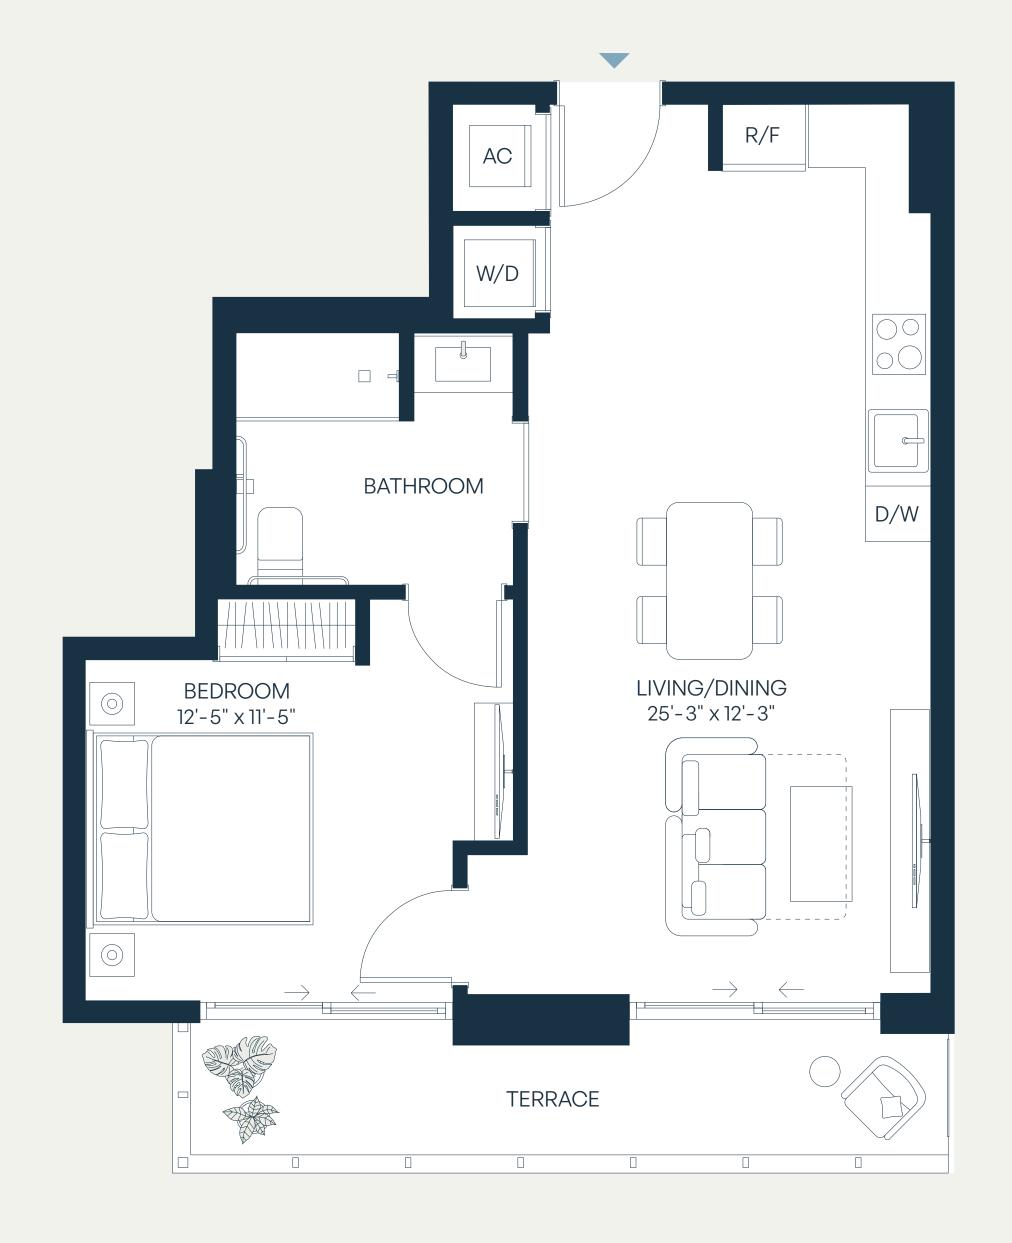

# Residence F

#### Levels 4, 5, 7, 8 1Bedroom+Den | 1Bathroom

| Total    | 652 SF | 61 SM |
|----------|--------|-------|
| Terrace  | 39 SF  | 4 SM  |
| Interior | 613 SF | 57 SM |