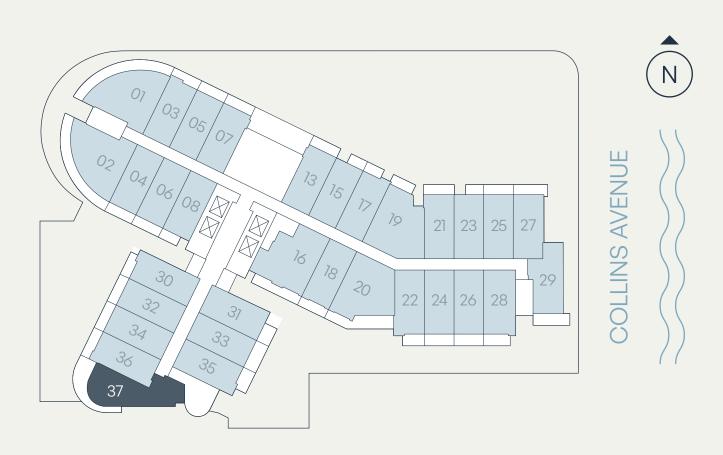

# Residence F

#### Levels 4, 5, 7, 8 1Bedroom+Den | 1Bathroom

| Total    | 652 SF | 61 SM |
|----------|--------|-------|
| Terrace  | 39 SF  | 4 SM  |
| Interior | 613 SF | 57 SM |

### Residence F.A

#### Levels 6, 9 1Bedroom | 1Bathroom

| Total    | 652 SF | 61 SM |
|----------|--------|-------|
| Terrace  | 39 SF  | 4 SM  |
| Interior | 613 SF | 57 SM |