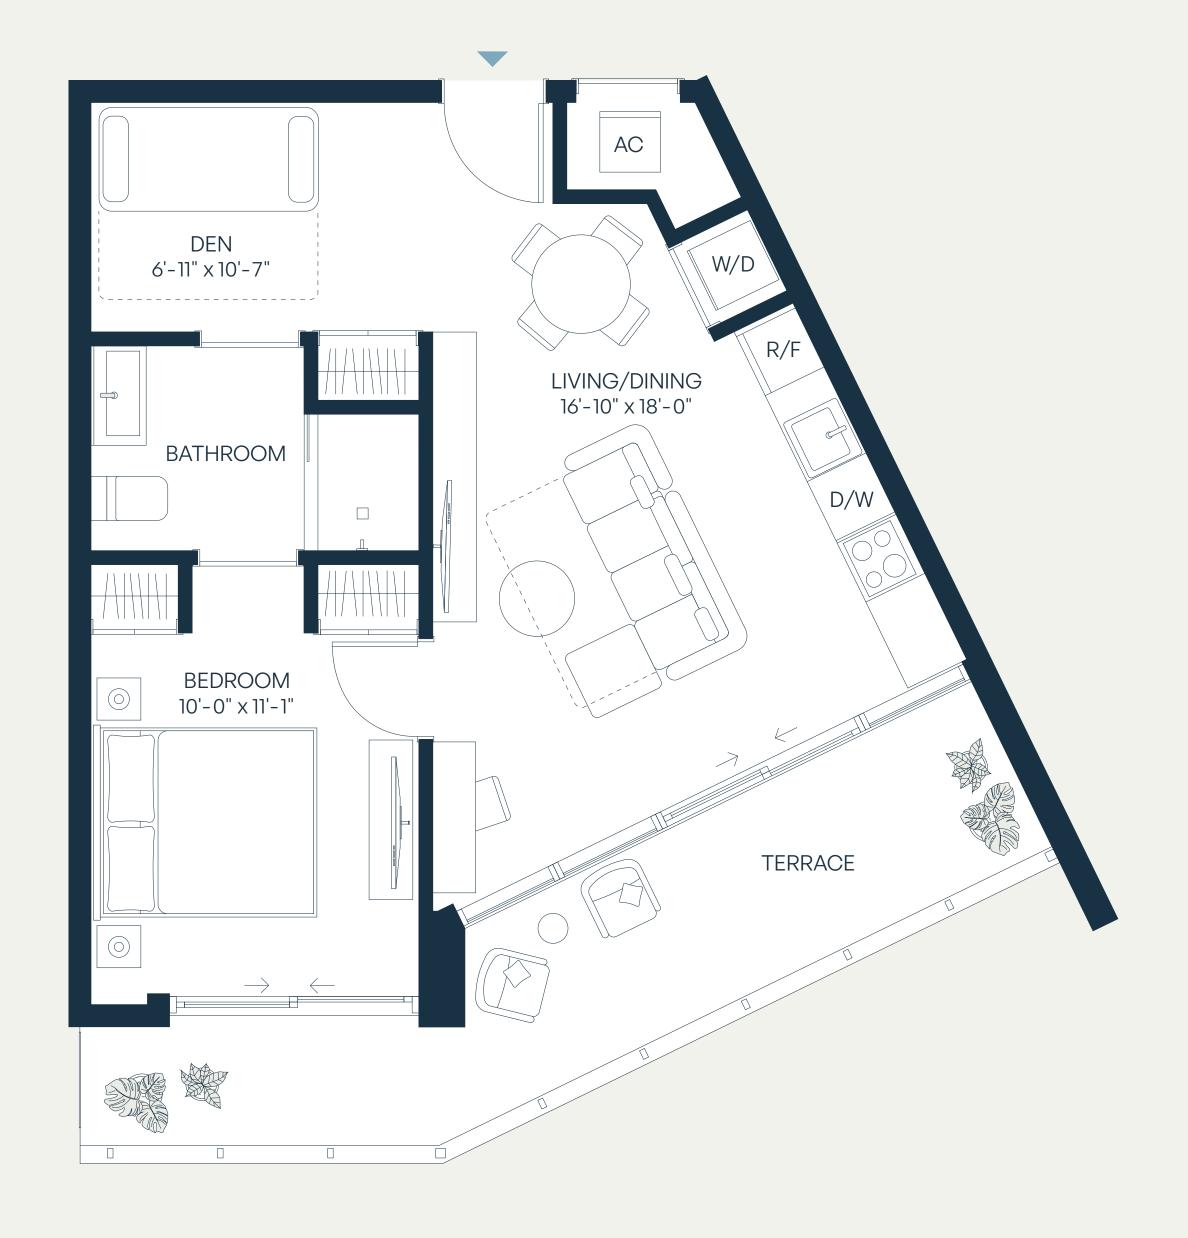

## Residence G

### Levels 3–11 1Bedroom + Den | 1Bathroom

| Total    | 723 – 752 SF | 67 – 70 SM |
|----------|--------------|------------|
| Terrace* | 120 – 149 SF | 11 – 14 SM |
| Interior | 603 SF       | 56 SM      |

<sup>\*</sup>TERRACE SIZE VARIES PER RESIDENCES LOCATION.