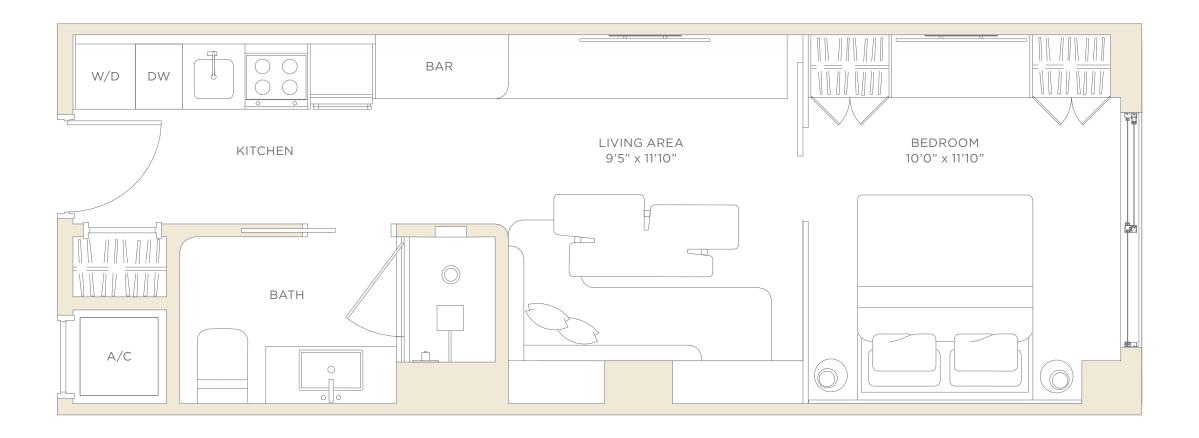

## Residence 26

## LEVEL 4-8 JR SUITE • 1 BATHROOM EAST EXPOSURE

LIVING AREA 43

433 SF

40.2 M<sup>2</sup>

ORAL REPRESENTATIONS CANNOT BE RELIED UPON AS CORRECTLY STATING THE REPRESENTATIONS OF THE DEVELOPER. FOR CORRECT REPRESENTATIONS, MAKE REFERENCE TO THIS BROCHURE AND TO THE DOCUMENTS REQUIRED BY SECTION 718.503, FLORIDA STATUTES, TO BE FURNISHED BY A DEVELOPER TO A BUYER OR LESSEE.