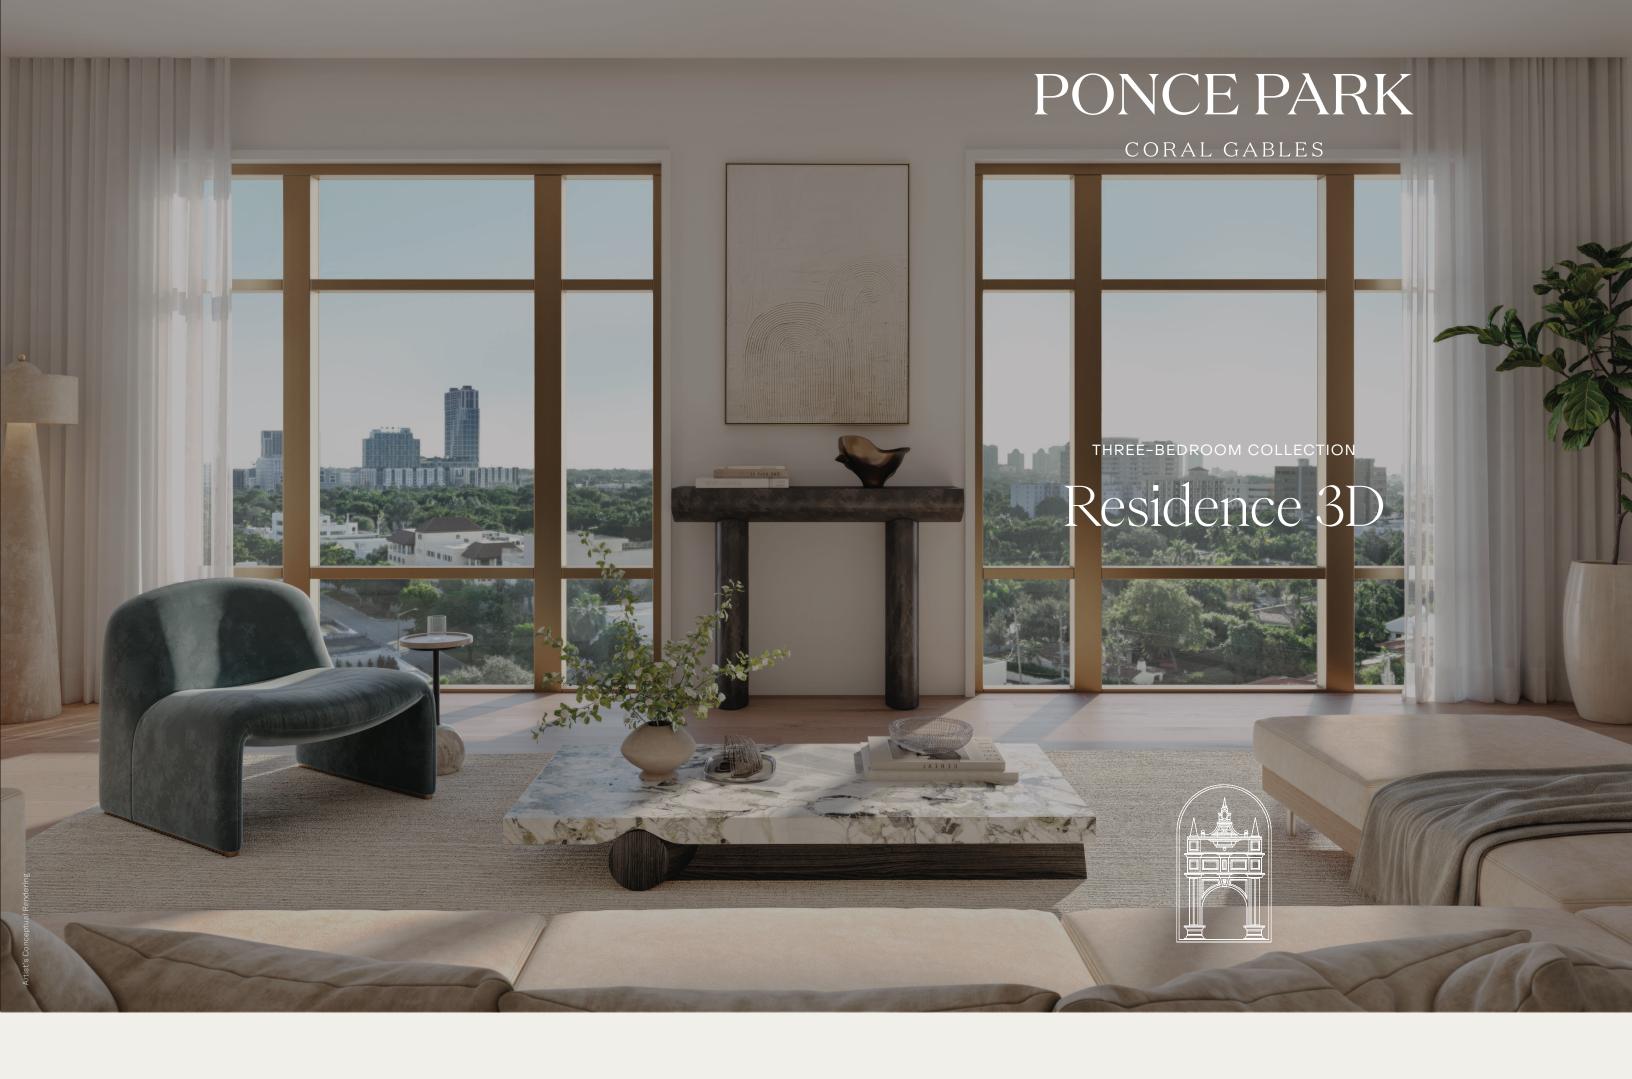

## TIMELESS ELEGANCE, European style

Set among the pristinely landscaped streets and refined energy of Coral Gables—shaded by a canopy of live oak and mahogany trees—Ponce Park is a balance of high design and individual character, iconic interiors and graceful discretion. Perfectly European, unexpectedly evocative, defined by exacting service and savoirfaire, Ponce Park is history, legacy, and new tradition—interiors designed and curated by Meyer Davis with a vision to uphold and inspire. Set at the intersection of Ponce de Leon Boulevard and University Drive, Ponce Park is a boutique 11-story

#### RESIDENCES

- Private elevators with double-door entries for each residence
- · Soaring ceilings up to 11'-12'
- European oak wood floors and travertine stone throughout the residences' interiors
- Natural stone selection in all exterior terraces
  11' deep terraces with fully appointed
- summer kitchens
- Custom built-in barIntegrated smart home technology
- · Spacious walk-in closets with optional custom wood cabinetry and shelving

### KITCHEN

- Gourmet kitchens designed by Meyer Davis, featuring custom Italian wood cabinetry, a full pantry, and appliance storage
- · Italian stone countertops with double waterfalls
- · Chef's kitchen islands
- · La Cornue 60" gas ranges\*
- · Sub-Zero/Wolf appliance package, including 60" refrigerator and built-in wine refrigeration

#### PRIMARY SUITES AND BATHROOMS

- · Soaking tubs and double multi-function shower heads
- · Custom-built vanities handcrafted with natural stone
- Private water closets with Toto toilets\*
  Dornbracht fixtures
- \*Select residences