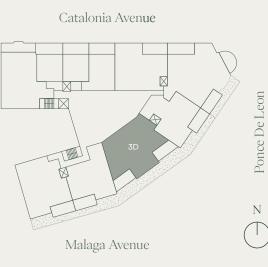

# PONCE PARK

CORAL GABLES

RESIDENCE 3D

LEVEL 3-6 306, 408, 506, 606 3 BEDROOMS + STUDY ROOM

3 BATHROOMS | POWDER ROOM

| INTERIOR | 2,929 SF | 272 SQM |
|----------|----------|---------|
| EXTERIOR | 488 SF   | 45 SQM  |
| TOTAL    | 3,417 SF | 317 SQM |