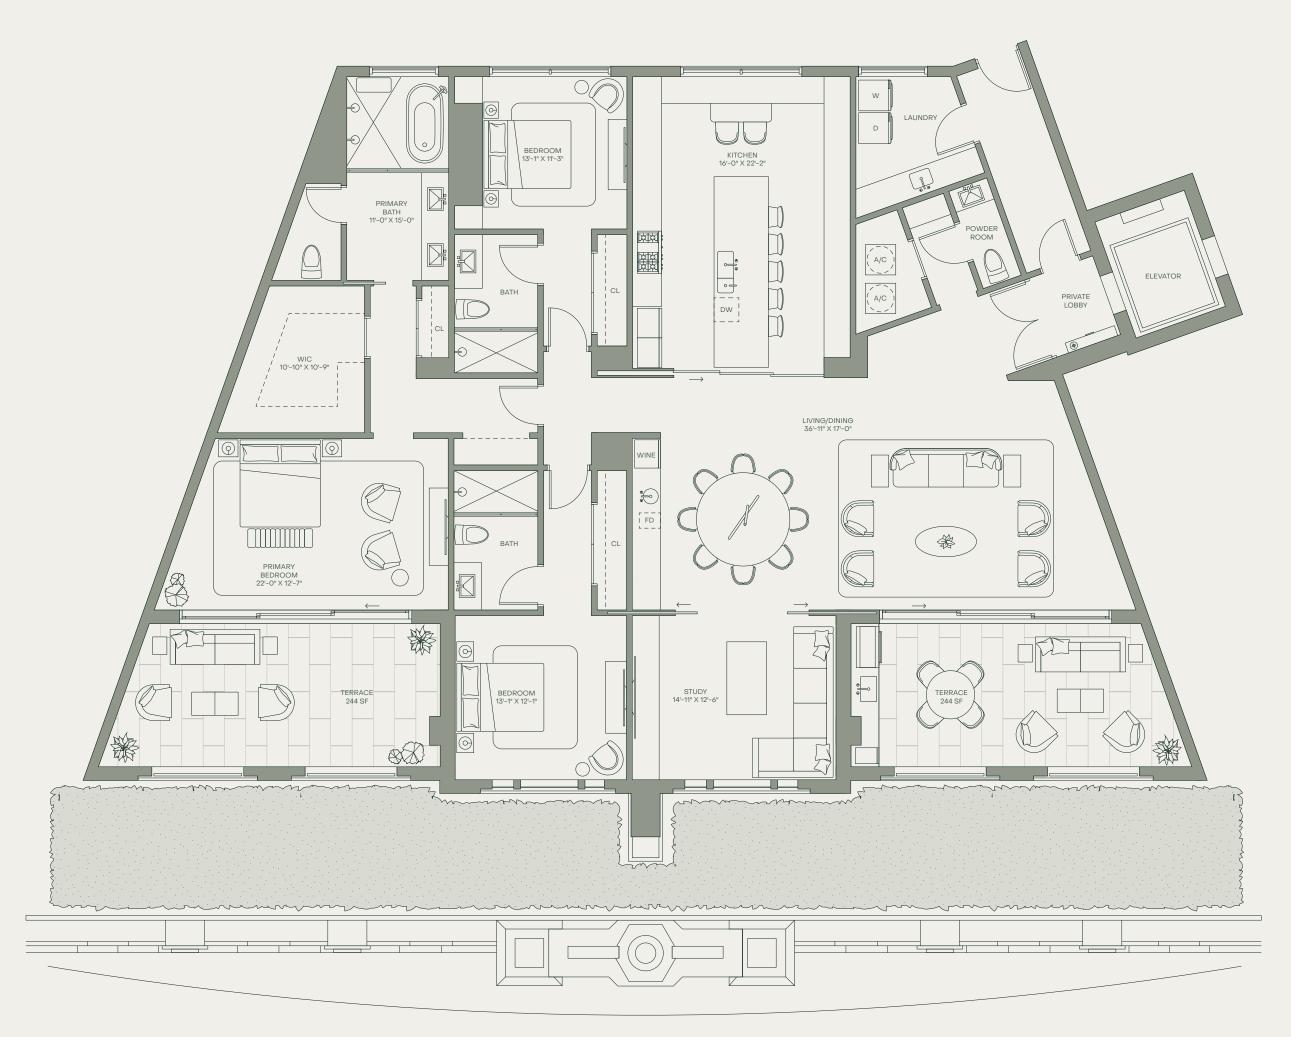

# PONCE PARK

CORAL GABLES

RESIDENCE 3D

LEVEL 3-6 306, 408, 506, 606 3 BEDROOMS + STUDY ROOM

3 BATHROOMS | POWDER ROOM

| INTERIOR | 2,929 SF | 272 SQM |
|----------|----------|---------|
| EXTERIOR | 488 SF   | 45 SQM  |
| TOTAL    | 3,417 SF | 317 SQM |