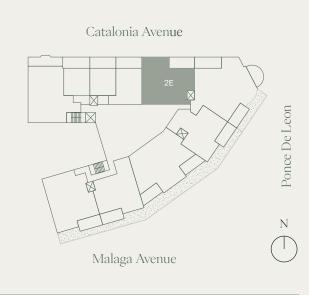

### CORAL GABLES

RESIDENCE 2E

LEVEL 3-4 303, 405 2 BEDROOMS + STUDY ROOM

3 BATHROOMS

| INTERIOR | 2,424 SF | 225 SQM |
|----------|----------|---------|
| EXTERIOR | 278 SF   | 26 SQM  |
| TOTAL    | 2,702 SF | 251 SQM |