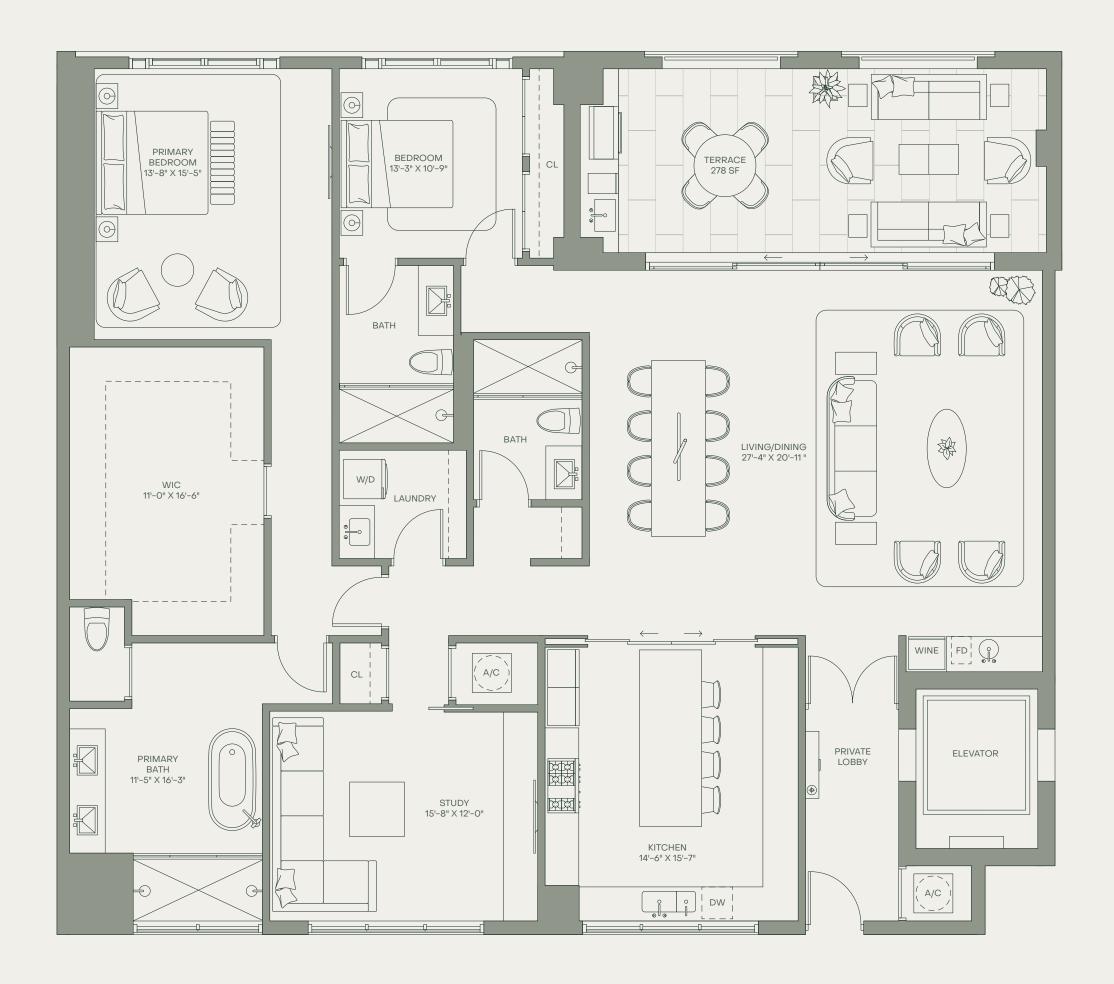

### CORAL GABLES

RESIDENCE 2E

LEVEL 3-4 303, 405 2 BEDROOMS + STUDY ROOM

3 BATHROOMS

| INTERIOR | 2,424 SF | 225 SQM |
|----------|----------|---------|
| EXTERIOR | 278 SF   | 26 SQM  |
| TOTAL    | 2,702 SF | 251 SQM |