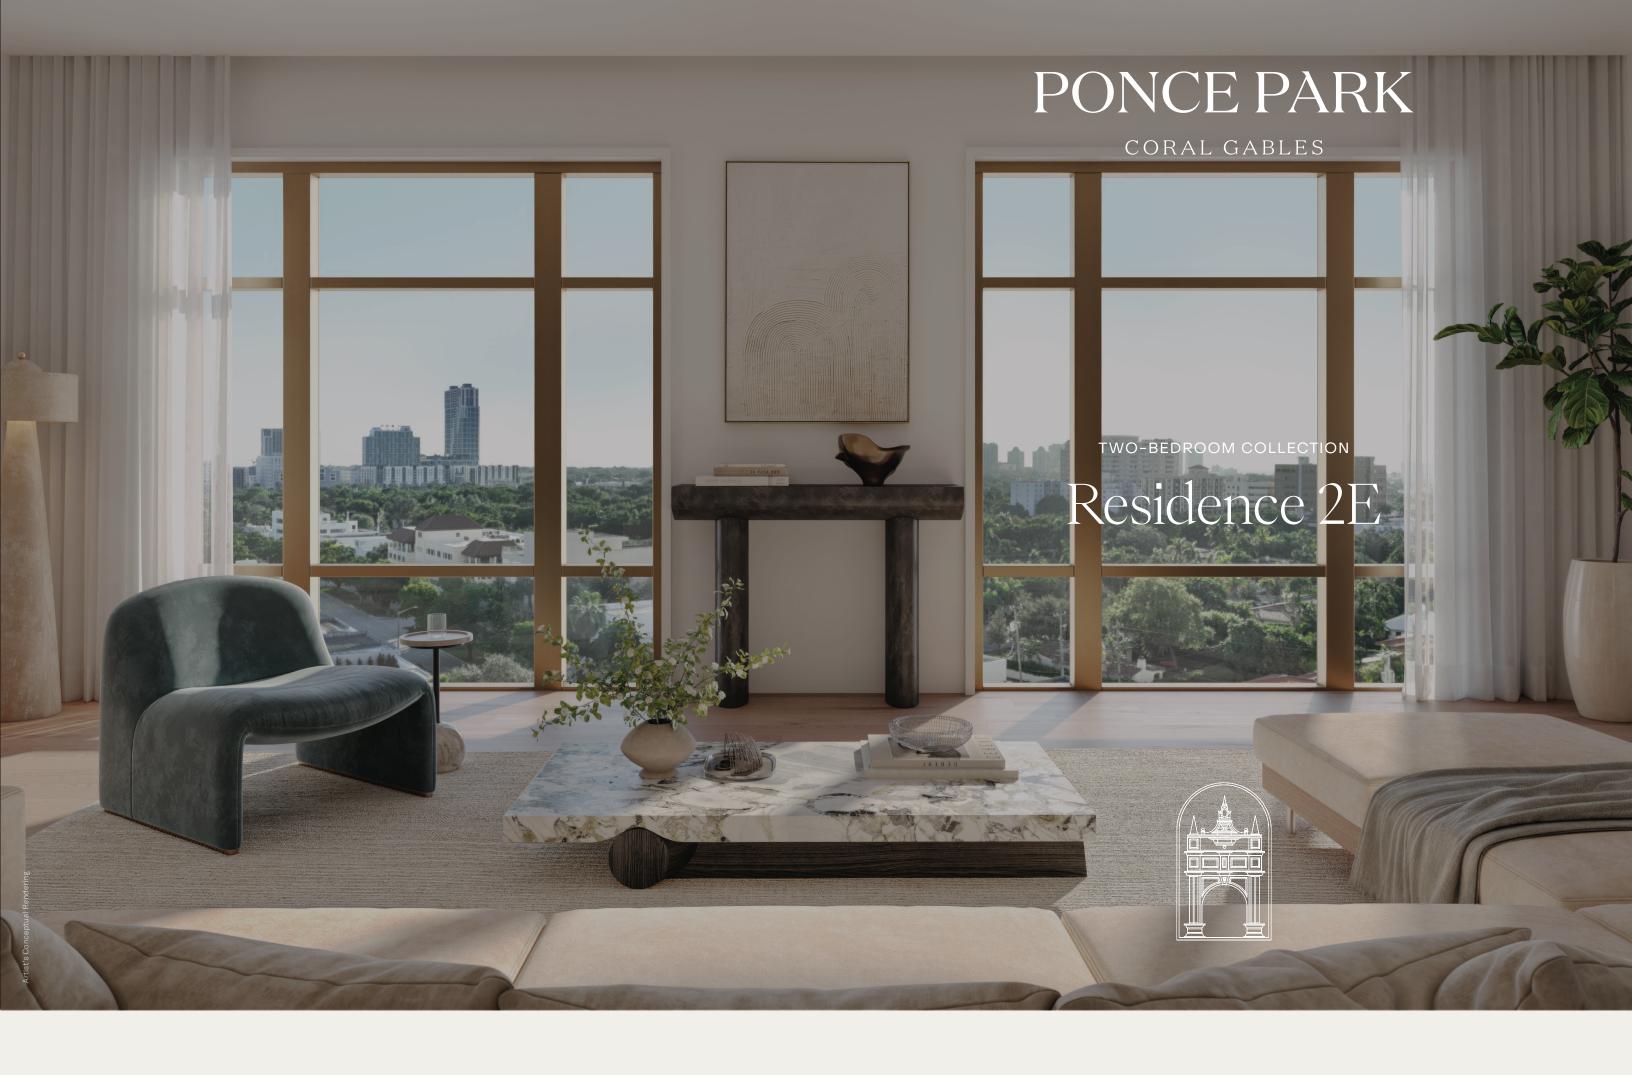

## TIMELESS ELEGANCE, European style

Set among the pristinely landscaped streets and refined energy of Coral Gables—shaded by a canopy of live oak and mahogany trees—Ponce Park is a balance of high design and individual character, iconic interiors and graceful discretion. Perfectly European, unexpectedly evocative, defined by exacting service and savoirfaire, Ponce Park is history, legacy, and new tradition—interiors designed and curated by Meyer Davis with a vision to uphold and inspire. Set at the intersection of Ponce de Leon Boulevard and University Drive, Ponce Park is a boutique 11-story

#### RESIDENCES

- Private elevators with double-door entries for each residence
- · Soaring ceilings up to 11'-12'
- European oak wood floors and travertine stone throughout the residences' interiors
- Natural stone selection in all exterior terraces
  11' deep terraces with fully appointed
- summer kitchens
- Custom built-in barIntegrated smart home technology
- · Spacious walk-in closets with optional custom wood cabinetry and shelving

#### KITCHEN

- Gourmet kitchens designed by Meyer Davis, featuring custom Italian wood cabinetry, a full pantry, and appliance storage
- $\cdot$  Italian stone countertops with double waterfalls
- · Chef's kitchen islands
- · La Cornue 60" gas ranges\*
- · Sub-Zero/Wolf appliance package, including 60" refrigerator and built-in wine refrigeration