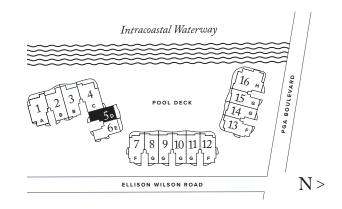

# **RESIDENCE 05**

FLOOR 7

THE ESTATE COLLECTION

## **RESIDENCE 05**

FLOOR 7

### PLAN D

3 BEDROOMS / 3.5 BATHROOMS OFFICE / DEN

| INTERIOR: | 2,875 SQ FT |
|-----------|-------------|
| EXTERIOR: | 524 SQ FT   |

TOTAL: 3,399 SQ FT

THE RITZ-CARLTON RESIDENCES, PALM BEACH GARDENS ARE NOT OWNED, DEVELOPED OR SOLD BY MARRIOTT INTERNATIONAL, INC. OR ITS AFFILIATES ("MARRIOTT"). DMBH RESIDENTIAL INVESTMENT, LLC USES THE RITZ-CARLTON MARKS UNDER A LICENSE FROM MARRIOTT, WHICH HAS NOT CONFIRMED THE ACCURACY OF ANY STATEMENTS OR REPRESENTATIONS MADE ABOUT THE PROJECT.