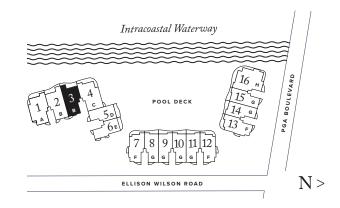

# **RESIDENCE 02**

FLOOR 2

THE ESTATE COLLECTION

# **RESIDENCE 02**

FLOOR 2

#### PLAN B

4 BEDROOMS / 4.5 BATHROOMS OFFICE / DEN

INTERIOR: 4,315 SQ FT EXTERIOR: 676 SQ FT

TOTAL: 4,991 SQ FT

THE RITZ-CARLTON RESIDENCES, PALM BEACH GARDENS ARE NOT OWNED, DEVELOPED OR SOLD BY MARRIOTT INTERNATIONAL, INC. OR ITS AFFILIATES ("MARRIOTT"). DMBH RESIDENTIAL INVESTMENT, LLC USES THE RITZ-CARLTON MARKS UNDER A LICENSE FROM MARRIOTT, WHICH HAS NOT CONFIRMED THE ACCURACY OF ANY STATEMENTS OR REPRESENTATIONS MADE ABOUT THE PROJECT.