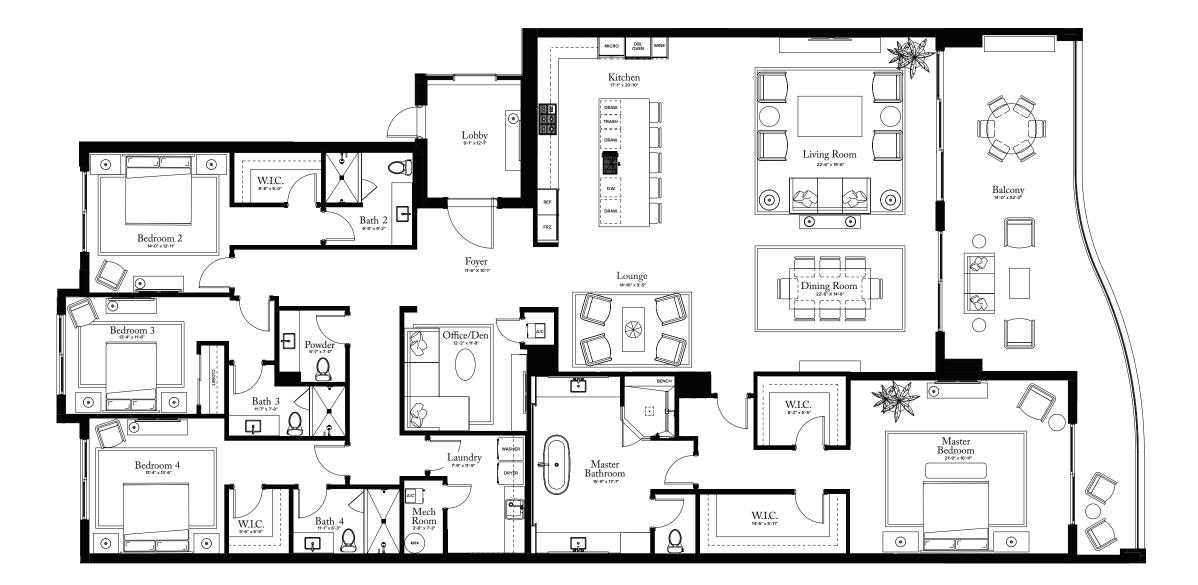

### PLAN B

4 BEDROOMS / 4.5 BATHROOMS / OFFICE/DEN

INTERIOR: 4,315 SQ FT EXTERIOR: 676 SQ FT

TOTAL: 4,991 SQ FT

# **RESIDENCE 02**

FLOOR 2

THE ESTATE COLLECTION

# **RESIDENCE 02**

FLOOR 2

#### PLAN B

4 BEDROOMS / 4.5 BATHROOMS OFFICE / DEN

INTERIOR: 4,315 SQ FT EXTERIOR: 676 SQ FT

TOTAL: 4,991 SQ FT

THE RITZ-CARLTON RESIDENCES, PALM BEACH GARDENS ARE NOT OWNED, DEVELOPED OR SOLD BY MARRIOTT INTERNATIONAL, INC. OR ITS AFFILIATES ("MARRIOTT"). DMBH RESIDENTIAL INVESTMENT, LLC USES THE RITZ-CARLTON MARKS UNDER A LICENSE FROM MARRIOTT, WHICH HAS NOT CONFIRMED THE ACCURACY OF ANY STATEMENTS OR REPRESENTATIONS MADE ABOUT THE PROJECT.