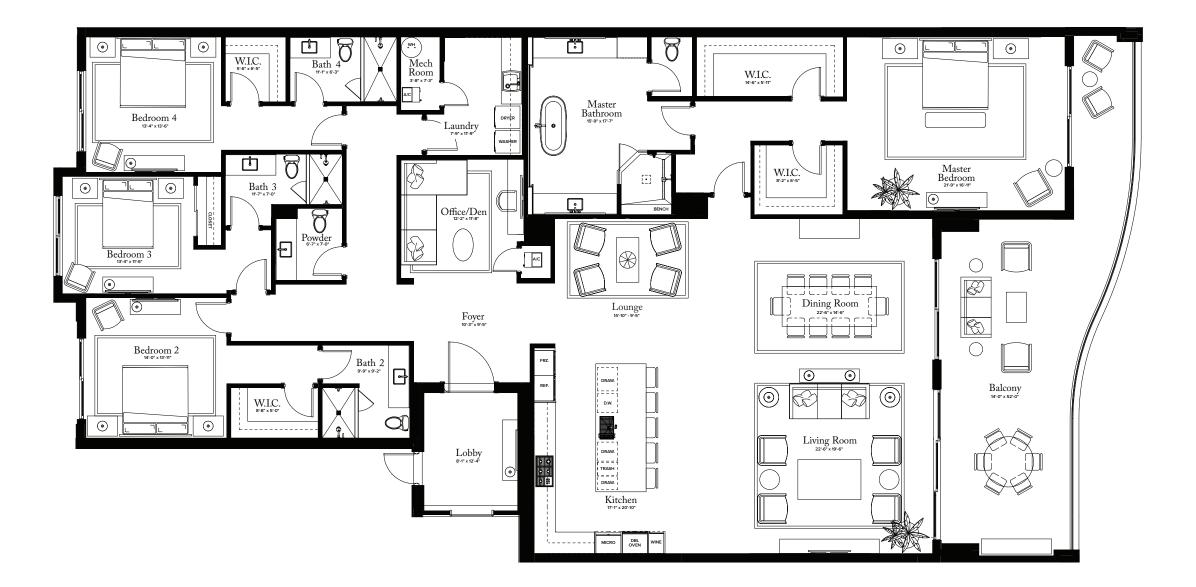

### PLAN B

4 BEDROOMS / 4.5 BATHROOMS / OFFICE/DEN

INTERIOR:4,315 SQ FT EXTERIOR: 697 SQ FT

TOTAL: 5,012 SQ FT

#### PLAN B

4 BEDROOMS / 4.5 BATHROOMS OFFICE / DEN

| INTERIOR: | 4,315 SQ FT |
|-----------|-------------|
| EXTERIOR: | 697 SQ FT   |

TOTAL: 5,012 SQ FT

THE RITZ-CARLTON RESIDENCES, PALM BEACH GARDENS ARE NOT OWNED, DEVELOPED OR SOLD BY MARRIOTT INTERNATIONAL, INC. OR ITS AFFILIATES ("MARRIOTT"). DMBH RESIDENTIAL INVESTMENT, LLC USES THE RITZ-CARLTON MARKS UNDER A LICENSE FROM MARRIOTT, WHICH HAS NOT CONFIRMED THE ACCURACY OF ANY STATEMENTS OR REPRESENTATIONS MADE ABOUT THE PROJECT.