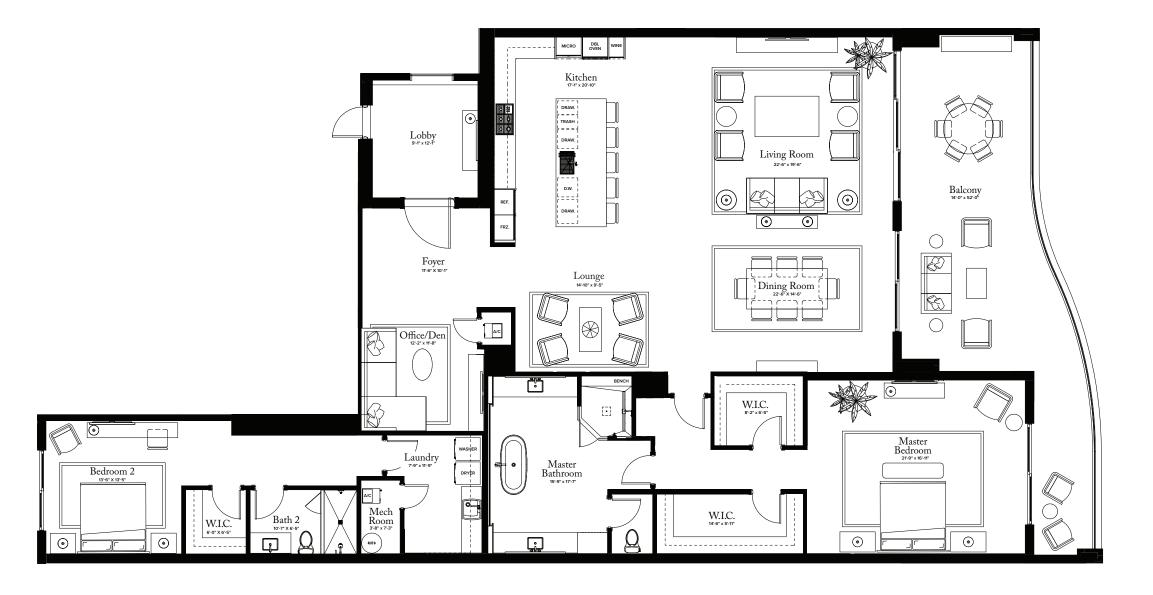

### PLAN B

4 BEDROOMS / 4.5 BATHROOMS / OFFICE/DEN

INTERIOR: 3,271 SQ FT EXTERIOR: 611 SQ FT

TOTAL: 3,882 SQ FT

### PLAN B

2 BEDROOMS / 2 BATHROOMS OFFICE / DEN

| INTERIOR: | 3,271 SQ FT |
|-----------|-------------|
| EXTERIOR: | 611 SQ FT   |

TOTAL: 3,882 SQ FT

THE RITZ-CARLTON RESIDENCES, PALM BEACH GARDENS ARE NOT OWNED, DEVELOPED OR SOLD BY MARRIOTT INTERNATIONAL, INC. OR ITS AFFILIATES ("MARRIOTT"). DMBH RESIDENTIAL INVESTMENT, LLC USES THE RITZ-CARLTON MARKS UNDER A LICENSE FROM MARRIOTT, WHICH HAS NOT CONFIRMED THE ACCURACY OF ANY STATEMENTS OR REPRESENTATIONS MADE ABOUT THE PROJECT.