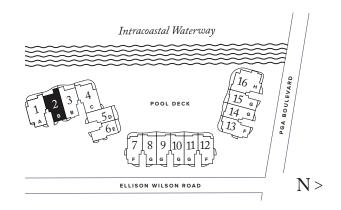

OFFICE / DEN

| INTERIOR: | 4,315 SQ FT |
|-----------|-------------|
| EXTERIOR: | 697 SQ FT   |

TOTAL: 5,012 SQ FT





THE RITZ-CARLTON RESIDENCES, PALM BEACH GARDENS ARE NOT OWNED, DEVELOPED OR SOLD BY MARRIOTT INTERNATIONAL, INC. OR ITS AFFILIATES ("MARRIOTT"). DMBH RESIDENTIAL INVESTMENT, LLC USES THE RITZ-CARLTON MARKS UNDER A LICENSE FROM MARRIOTT, WHICH HAS NOT CONFIRMED THE ACCURACY OF ANY STATEMENTS OR REPRESENTATIONS MADE ABOUT THE PROJECT.





PALM BEACH GARDENS

### PLAN B

4 BEDROOMS / 4.5 BATHROOMS / OFFICE/DEN

INTERIOR: 4,315 SQ FT EXTERIOR: 676 SQ FT

TOTAL: 4,991 SQ FT

# **RESIDENCE 02**

FLOOR 2



THE ESTATE COLLECTION

# **RESIDENCE 02**

FLOOR 2

#### PLAN B

4 BEDROOMS / 4.5 BATHROOMS OFFICE / DEN

INTERIOR: 4,315 SQ FT EXTERIOR: 676 SQ FT

TOTAL: 4,991 SQ FT





THE RITZ-CARLTON RESIDENCES, PALM BEACH GARDENS ARE NOT OWNED, DEVELOPED OR SOLD BY MARRIOTT INTERNATIONAL, INC. OR ITS AFFILIATES ("MARRIOTT"). DMBH RESIDENTIAL INVESTMENT, LLC USES THE RITZ-CARLTON MARKS UNDER A LICENSE FROM MARRIOTT, WHICH HAS NOT CONFIRMED THE ACCURACY OF ANY STATEMENTS OR REPRESENTATIONS MADE ABOUT THE PROJECT.



4 BEDRO OMS / 4.5 BAT H RO OMS / OFFI CE/DEN

EXTERIOR: 849 SQFT

INTERIOR: 4,760 SQFT



PALM BEACH GARDENS

## PLAN C

TO TA L : 5,609 S Q F T

# **RESIDENCE 04**

FLOOR 2



# **RESIDENCE 04**

FLOOR 2

### PLAN C

4 BEDROOMS / 4.5 BATHROOMS OFFI CE/DEN

| INTERIOR: | 4,760 S Q F T |
|-----------|---------------|
| EXTERIOR: | 849 SQ FT     |

TOTAL: 5,609 S Q F T





THE RITZ-CARLTON RESIDENCES, PALM BEACH GARDENS ARE NOT OWNED, DEVELOPED OR SOLD BY