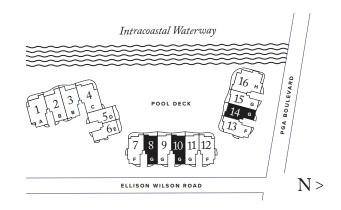

# **RESIDENCES 14**

FLOOR 7

THE ESTATE COLLECTION

## **RESIDENCE 14**

FLOOR 7

### PLAN G

3 BEDROOMS / 3.5 BATHROOMS OFFICE / DEN

INTERIOR: 3,340 SQ FT EXTERIOR: 559 SQ FT

TOTAL: 3,899 SQ FT

THE RITZ-CARLTON RESIDENCES, PALM BEACH GARDENS ARE NOT OWNED, DEVELOPED OR SOLD BY MARRIOTT INTERNATIONAL, INC. OR ITS AFFILIATES ("MARRIOTT"). DMBH RESIDENTIAL INVESTMENT, LLC USES THE RITZ-CARLTON MARKS UNDER A LICENSE FROM MARRIOTT, WHICH HAS NOT CONFIRMED THE ACCURACY OF ANY STATEMENTS OR REPRESENTATIONS MADE ABOUT THE PROJECT.