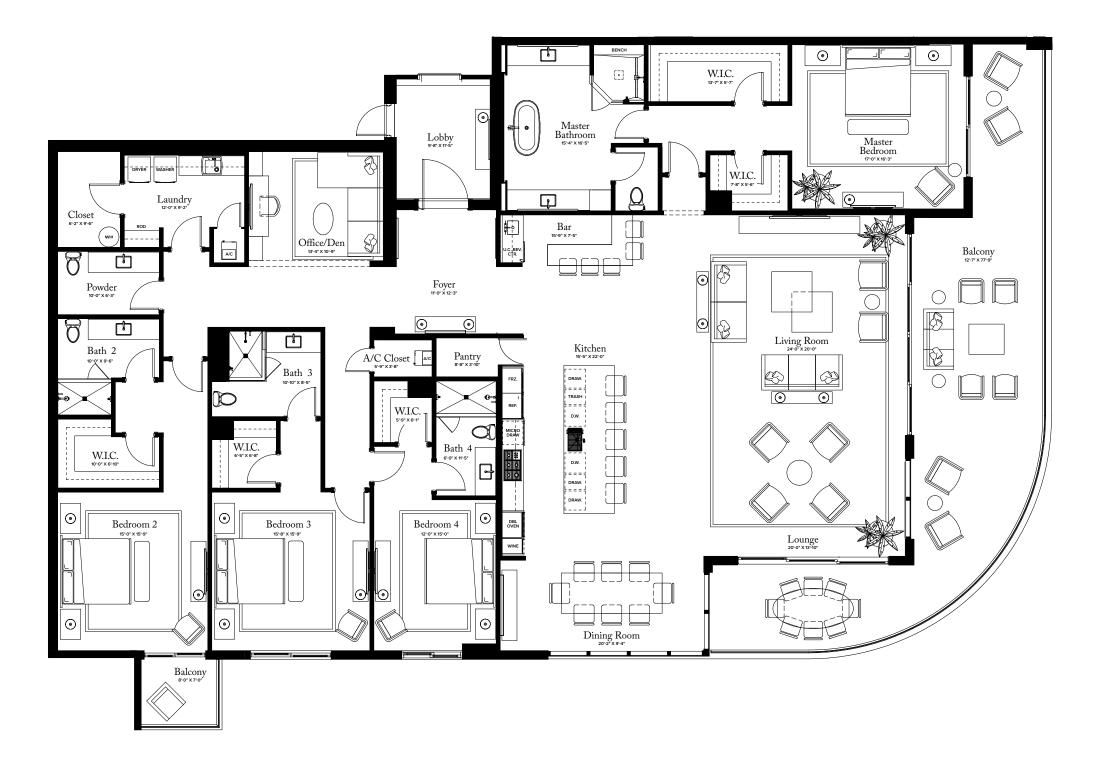

4 BEDRO OMS / 4.5 BAT H RO OMS / OFFI CE/DEN

EXTERIOR: 849 SQFT

INTERIOR: 4,760 SQFT

PALM BEACH GARDENS

## PLAN C

TO TA L : 5,609 S Q F T

# **RESIDENCE 04**

FLOOR 2

### PLAN C

4 BEDROOMS / 4.5 BATHROOMS OFFI CE/DEN

| INTERIOR: | 4,760 S Q F T |
|-----------|---------------|
| EXTERIOR: | 849 SQ FT     |

TOTAL: 5,609 S Q F T

THE RITZ-CARLTON RESIDENCES, PALM BEACH GARDENS ARE NOT OWNED, DEVELOPED OR SOLD BY MARRIOTT INTERNATIONAL. INC. OR ITS AFFILIATES (\*MARRIOTT'), DMBH RESIDENTIAL INVESTMENT, LLC USES THE RITZ-CARLTON MARKS UNDER A LICENSE FROM MARRIOTT, WHICH HAS NOT CONFIRMED THE ACCURACY OF ANY STATEMENTS OR REPRESENTATIONS MADE ABOUT THE PROJECT.