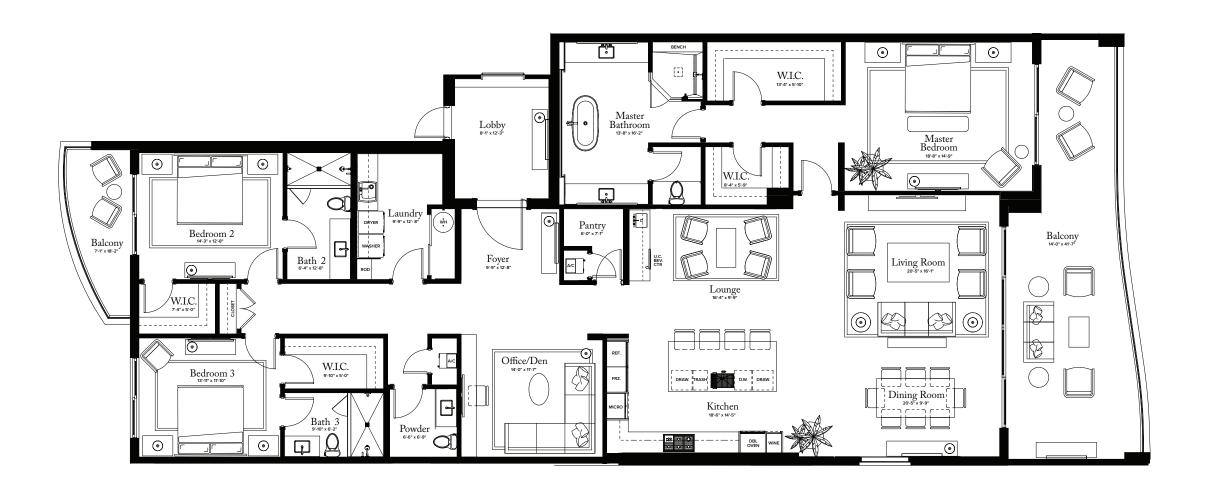

# **RESIDENCES 14**

FLOOR 7

THE ESTATE COLLECTION

## **RESIDENCE 14**

FLOOR 7

### PLAN G

3 BEDROOMS / 3.5 BATHROOMS OFFICE / DEN

INTERIOR: 3,340 SQ FT EXTERIOR: 559 SQ FT

TOTAL: 3,899 SQ FT

THE RITZ-CARLTON RESIDENCES, PALM BEACH GARDENS ARE NOT OWNED, DEVELOPED OR SOLD BY MARRIOTT INTERNATIONAL, INC. OR ITS AFFILIATES ("MARRIOTT"). DMBH RESIDENTIAL INVESTMENT, LLC USES THE RITZ-CARLTON MARKS UNDER A LICENSE FROM MARRIOTT, WHICH HAS NOT CONFIRMED THE ACCURACY OF ANY STATEMENTS OR REPRESENTATIONS MADE ABOUT THE PROJECT.