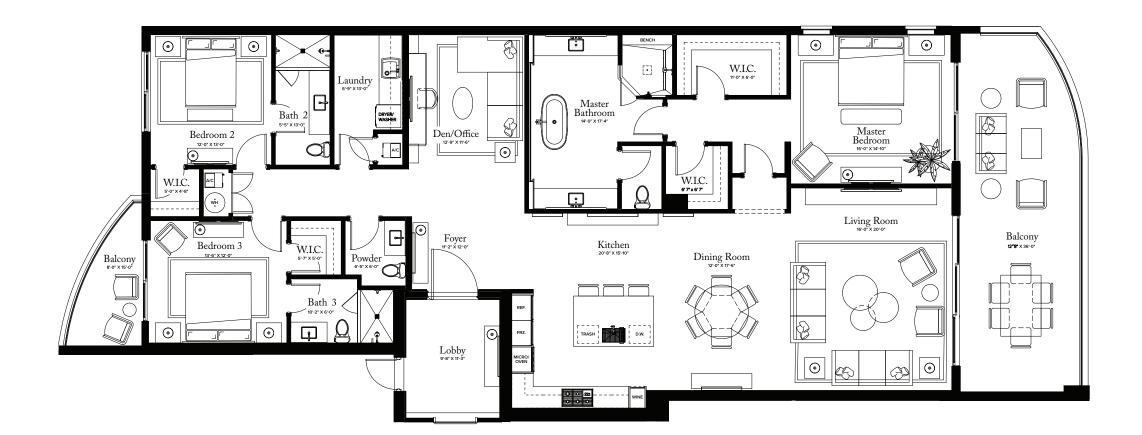

# **RESIDENCE 05**

FLOOR 7

THE ESTATE COLLECTION

## **RESIDENCE 05**

FLOOR 7

### PLAN D

3 BEDROOMS / 3.5 BATHROOMS OFFICE / DEN

| INTERIOR: | 2,875 SQ FT |
|-----------|-------------|
| EXTERIOR: | 524 SQ FT   |

TOTAL: 3,399 SQ FT

THE RITZ-CARLTON RESIDENCES, PALM BEACH GARDENS ARE NOT OWNED, DEVELOPED OR SOLD BY MARRIOTT INTERNATIONAL, INC. OR ITS AFFILIATES ("MARRIOTT"). DMBH RESIDENTIAL INVESTMENT, LLC USES THE RITZ-CARLTON MARKS UNDER A LICENSE FROM MARRIOTT, WHICH HAS NOT CONFIRMED THE ACCURACY OF ANY STATEMENTS OR REPRESENTATIONS MADE ABOUT THE PROJECT.