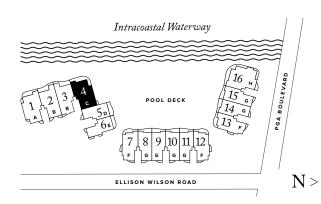

### PLAN B

4 BEDROOMS / 4.5 BATHROOMS / OFFICE/DEN

INTERIOR:4,315 SQ FT EXTERIOR: 697 SQ FT

TOTAL: 5,012 SQ FT

# **RESIDENCE 03**

FLOOR 1

THE ESTATE COLLECTION

# **RESIDENCE 03**

FLOOR 1