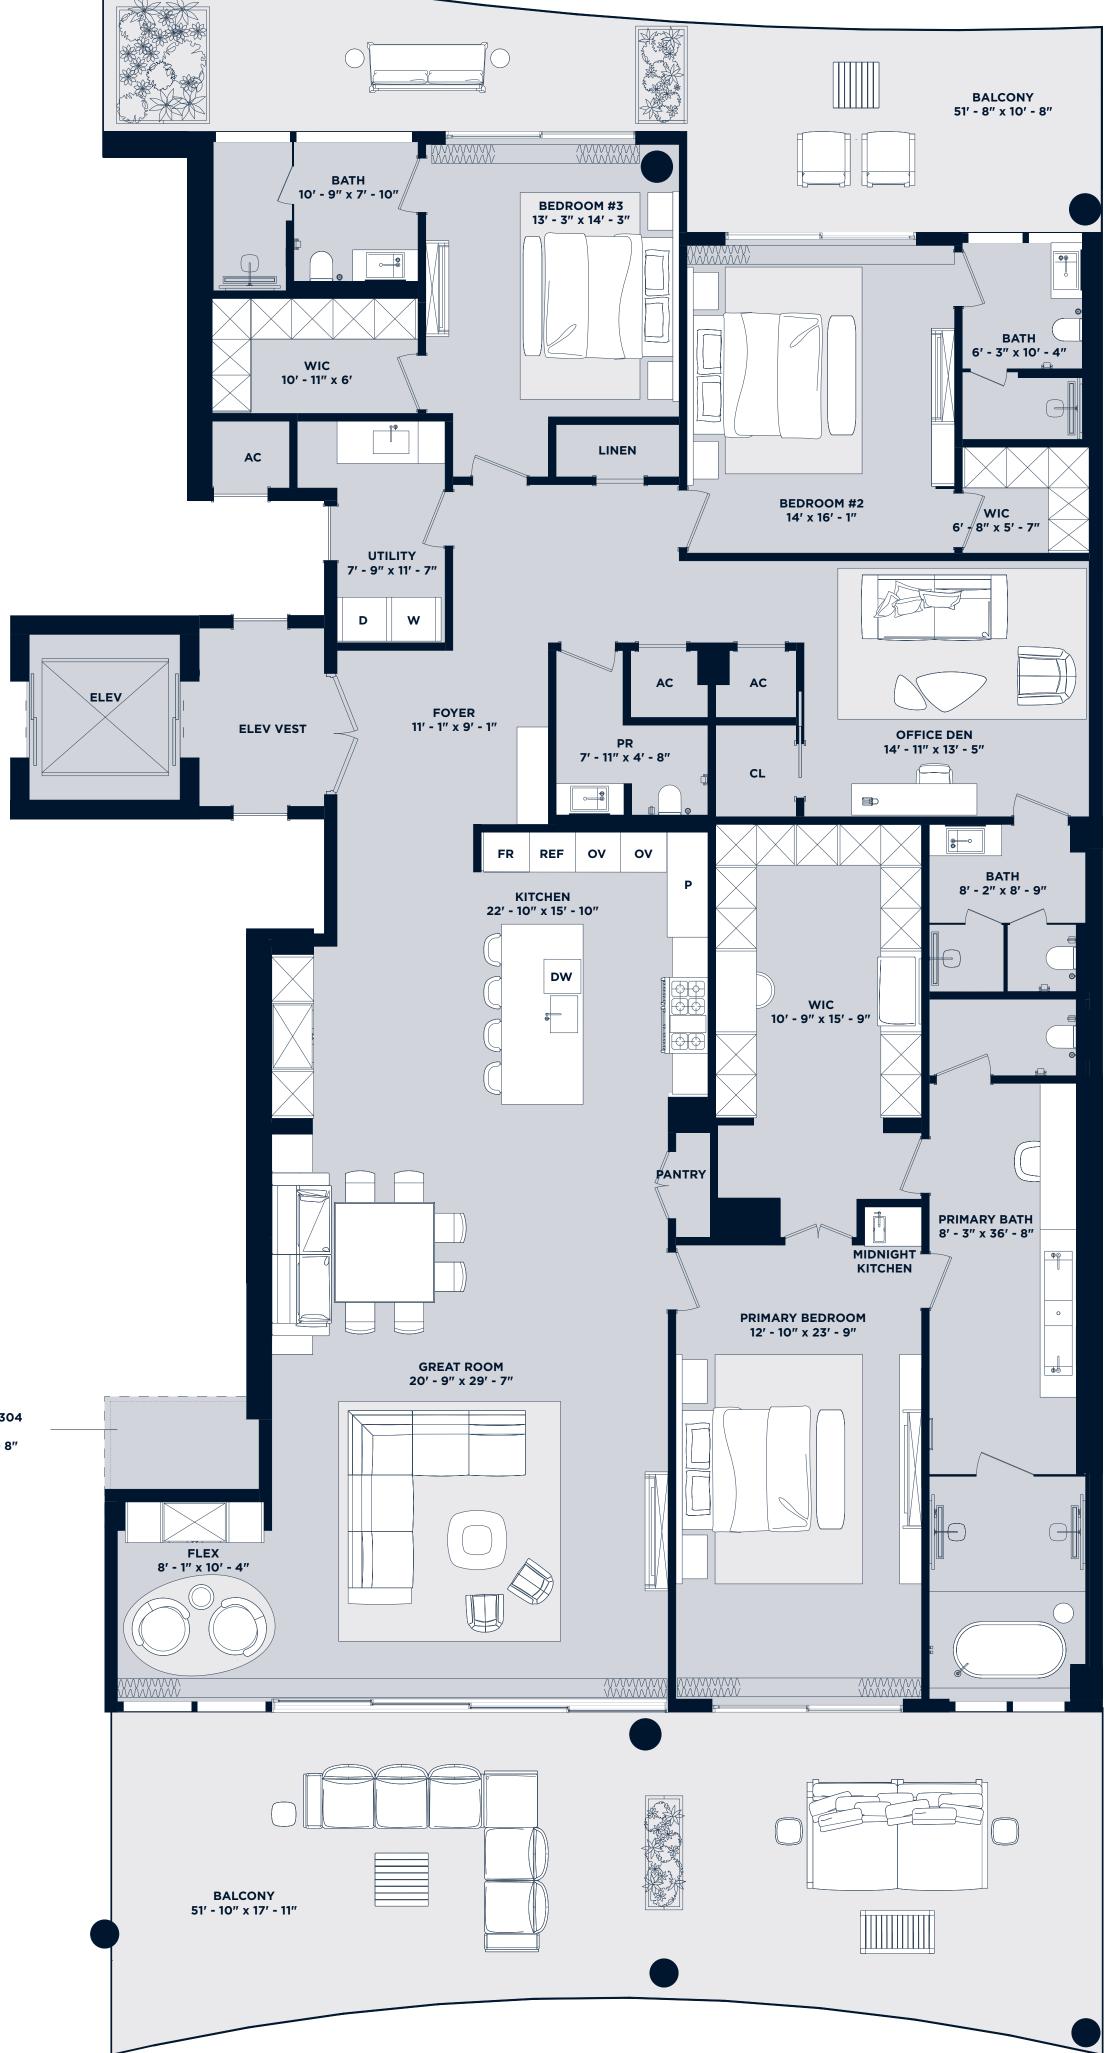

## Residences 204-I & 304-I

3 Bedroom | 4.5 Bathroom *with* Den *&* Flex Space

#### Residence 204-I

| UNIT    | 3,689 |
|---------|-------|
| BALCONY | 1,289 |
| ROOFTOP | 2,380 |
| TOTAL   | 7,358 |
|         |       |

#### Residence 304-I

UNIT BALCONY ROOFTOP TOTAL

3,727 sf 1,289 sf 2,800 sf 7,816 sf

**RESIDENCE 304** 