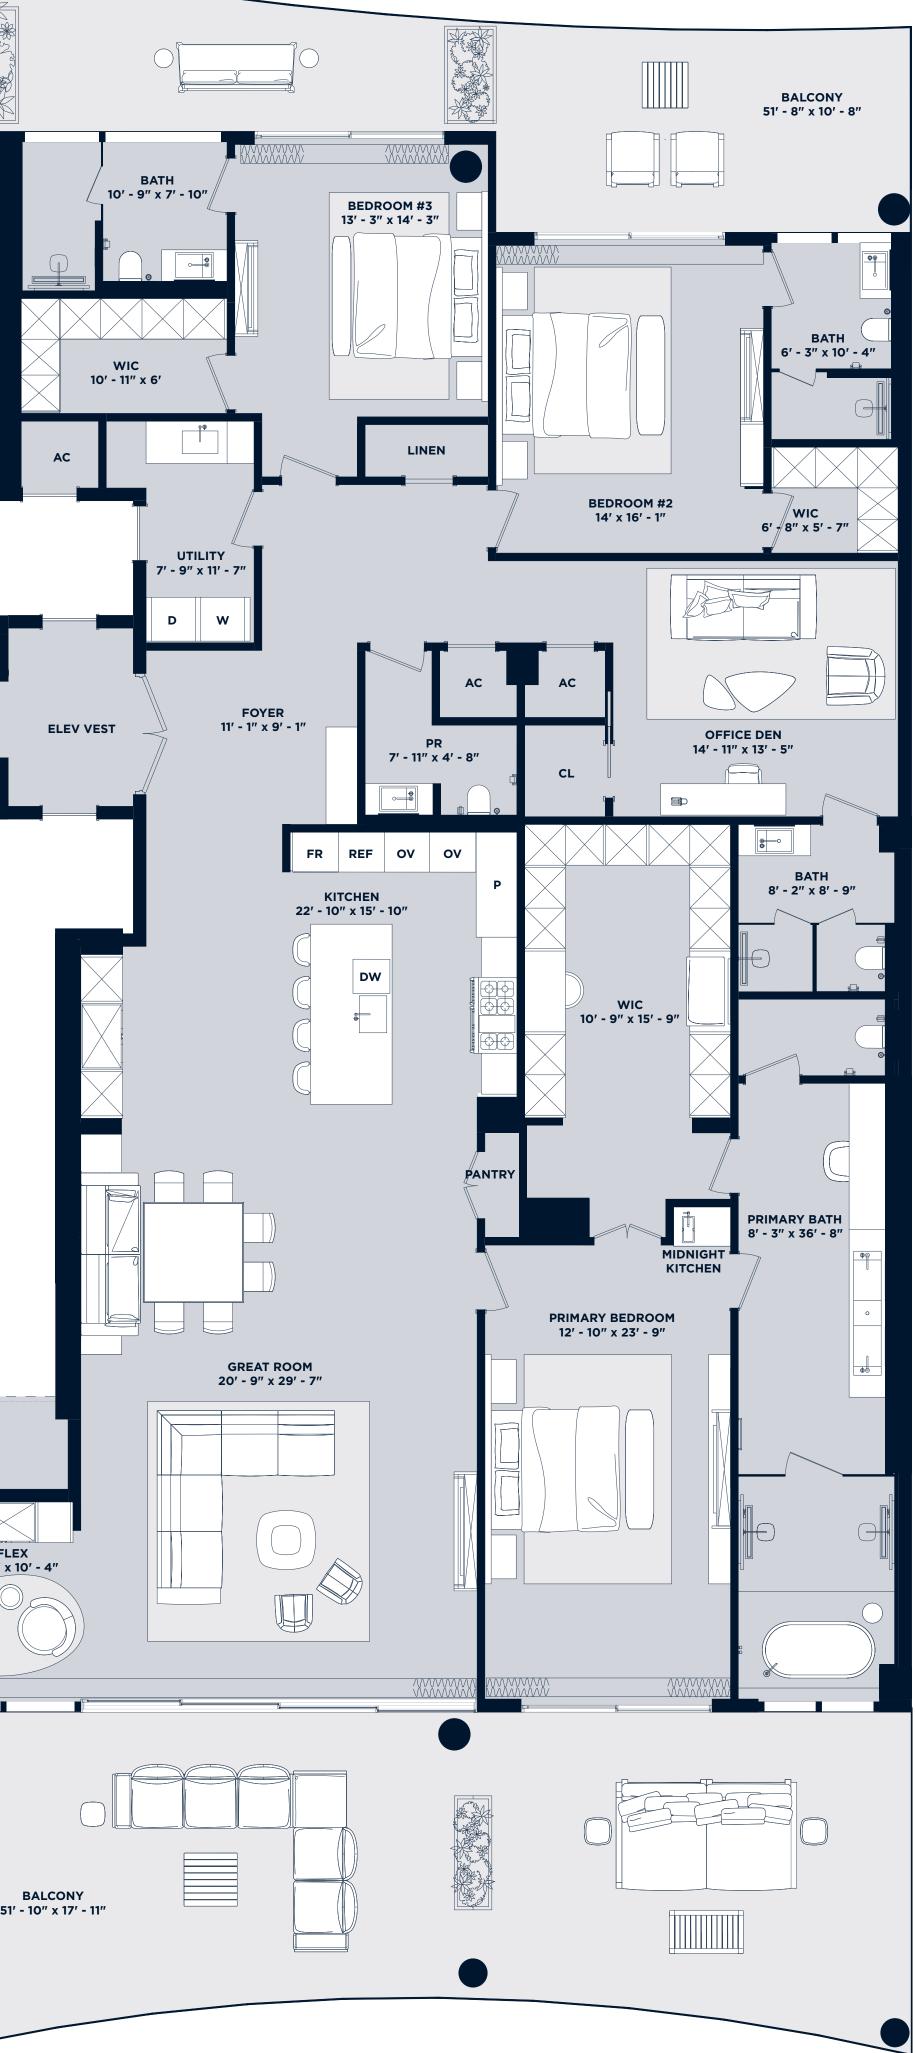

## Residences 302-I & 306-I

5 Bedroom | 5.5 Bathroom *with* Flex Space, Den *&* Family Room

#### Residence 302-I

|         | ( 1- |
|---------|------|
| UNIT    | 6,42 |
| BALCONY | 2,34 |
| ROOFTOP | 4,33 |
| TOTAL   | 13,0 |
|         |      |

2,347 sf 4,330 sf 13,096 sf

SF

| Residence 306 | -I       |
|---------------|----------|
| UNIT          | 6,419 si |
| BALCONY       | 2,347 si |
| ROOFTOP       | 4,100 st |
| TOTAL         | 12,866 s |
|               |          |

Intimate Waterfront Living