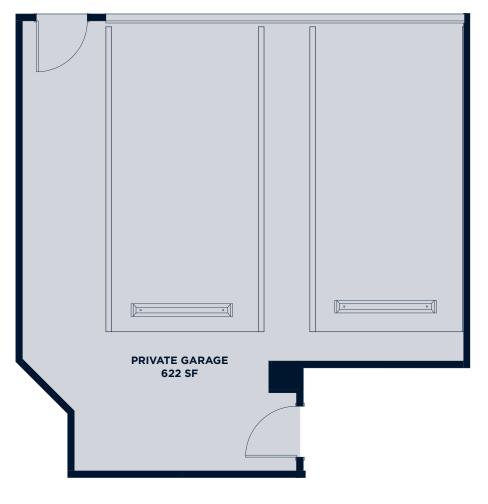

# Residence 101-I

4 Bedroom | 5.5 Bathroom with Den & Service Quarters

UNIT LANAI + POOL GARAGE TOTAL

5,661 sf 4,348 sf 621 sf 10,630 sf

Intimate Waterfront Living

## Residence 110-I

4 Bedroom | 5.5 Bathroom with Den & Service Quarters

UNIT LANAI + POOL GARAGE TOTAL

5,661 sf 2,460 sf 622 sf 8,743 sf