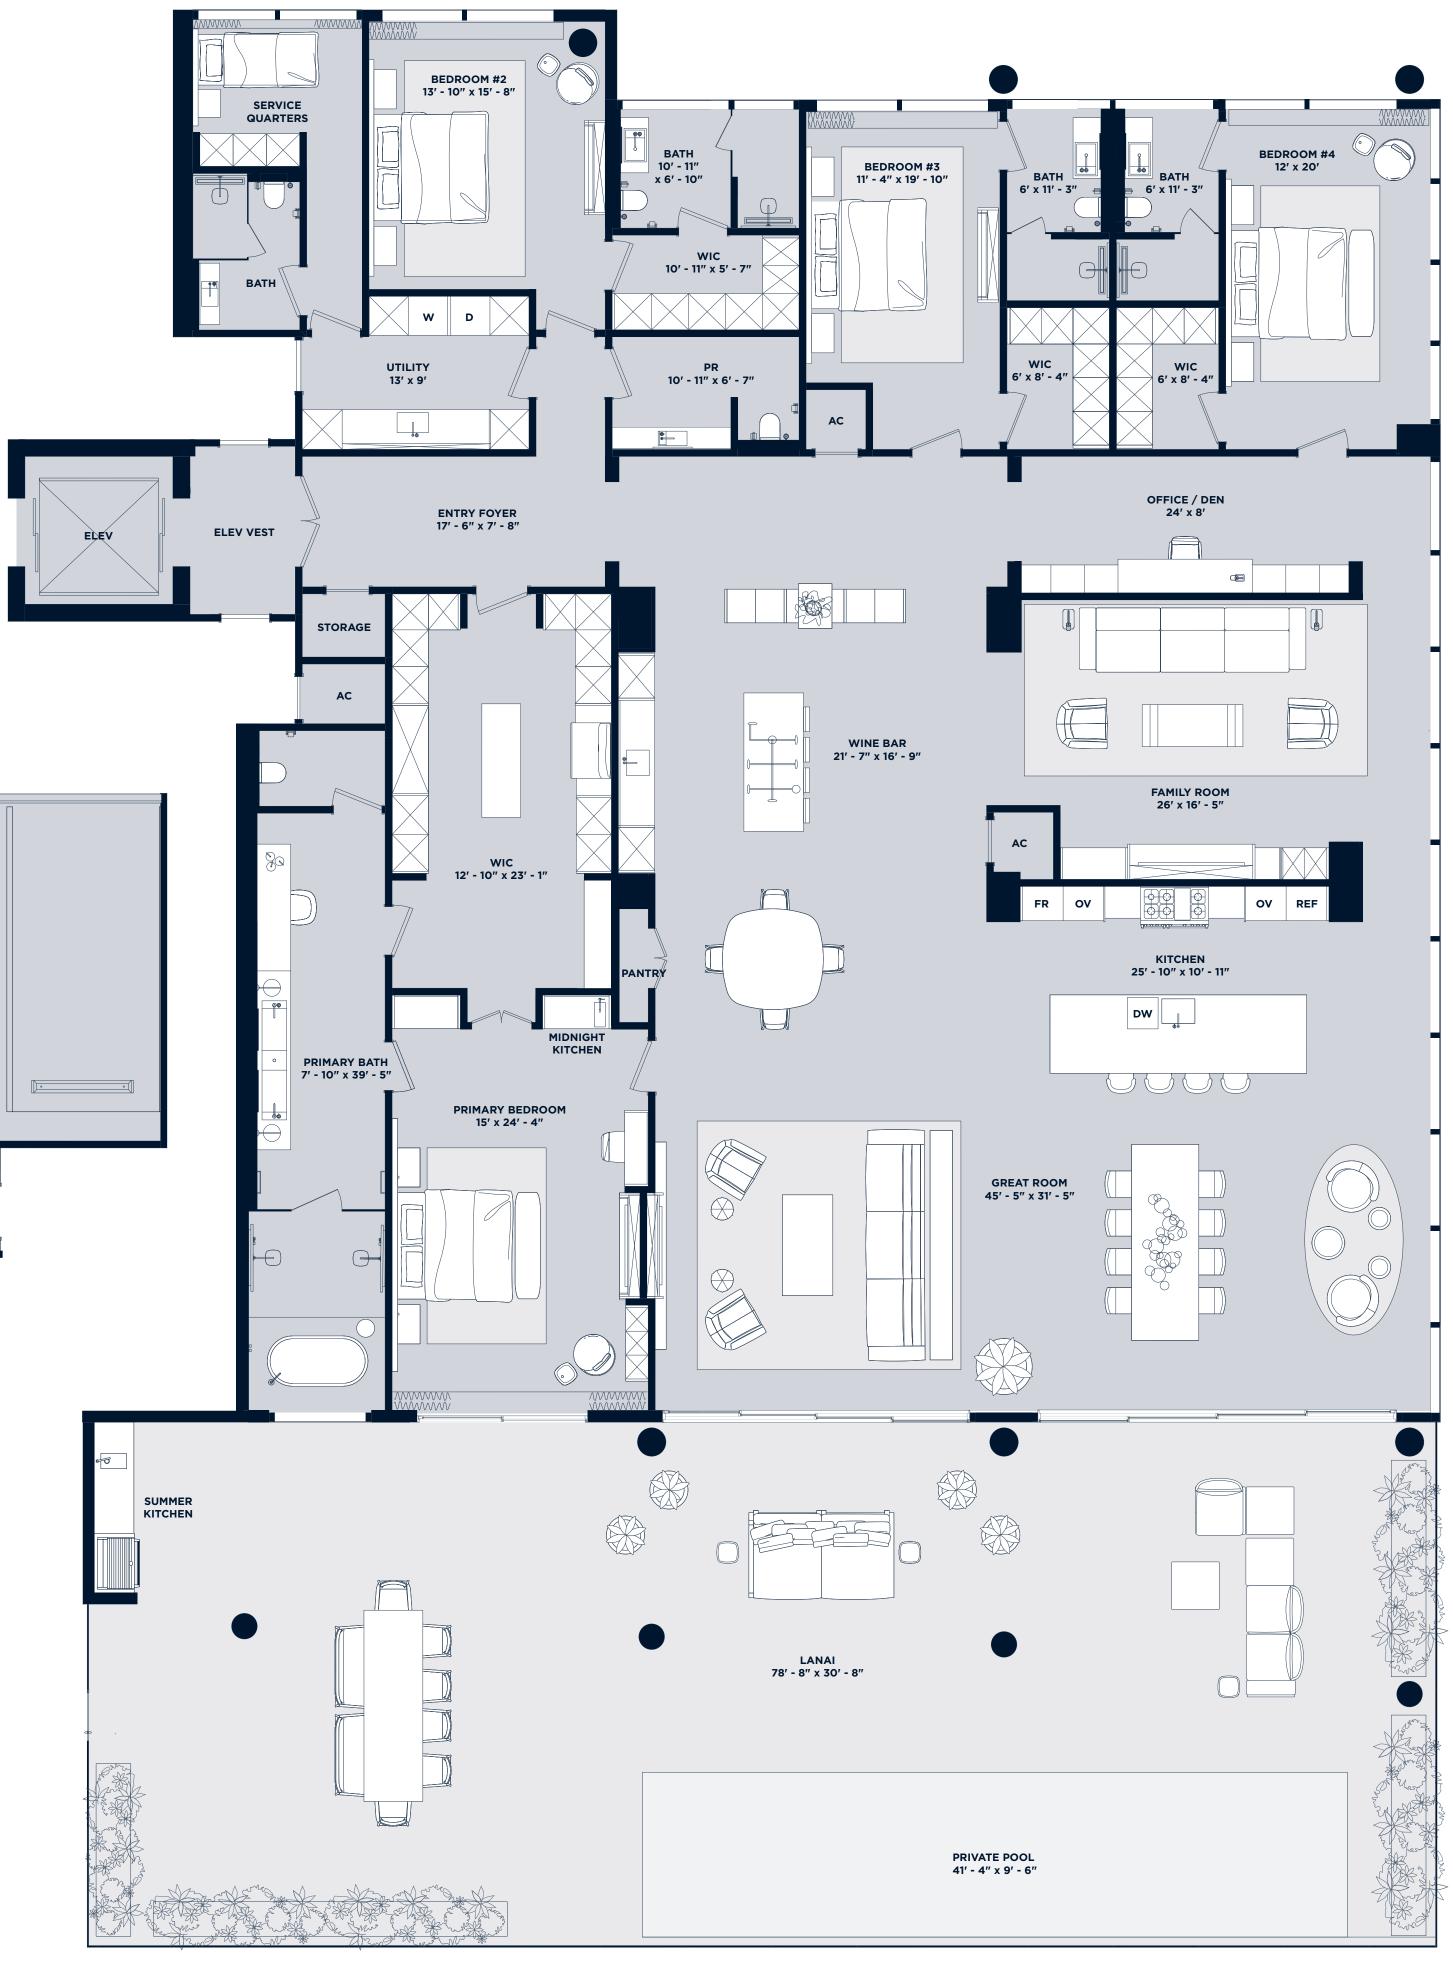

# Residence 101-I

4 Bedroom | 5.5 Bathroom with Den & Service Quarters

UNIT LANAI + POOL GARAGE TOTAL

5,661 sf 4,348 sf 621 sf 10,630 sf

Intimate Waterfront Living

Info@ResidencesHillsboroBeach.com RESIDENCESHILLSBOROBEACH.COM

숩 The

ARQUITECTONICA

nensions stated for this floor plan are approximate because there are various recognized metho ne square footage of a unit. The square footage stated here is calculated from the exterior bounda valls to the centerline of interior demising walls without deductions for cutouts, curves, or archite

by the beveloper in beveloper's prospective which method may result in a square to coge calculation rests that the result of the calculation method used here. Renderings depict features not included with purchase, but which are available at an additional cost such as wine bar and closet millwork among others. Consult the Developer

prospectus to learn what is included with Unit purchase and to understand Unit d MILE PROPERTY OWNER, LLC, with all rights reserved.

ypically results in quoted dimensions greater than the dimensions that would be dete methods. The definition of "Unit" and the calculation method to be relied upon is set forth eveloper's prospectus which method may result in a square footage calculation less than BATH 6' X 11' - 3" BATH 6′ x 11′ <del>/</del>/3″ BEDROOM #4 12' x 20' WIC 6' x 8' - 4" WIC 6' x 8' - 4" OFFICE / DEN 24' x 8'  $\sum_{i=1}^{n}$ Ð FAMILY ROOM 26' x 16' - 5" AC FR OV B OV REF KITCHEN 25' - 10" x 10' - 11" DW 0000 GREAT ROOM 45' - 5" x 31' - 5" 