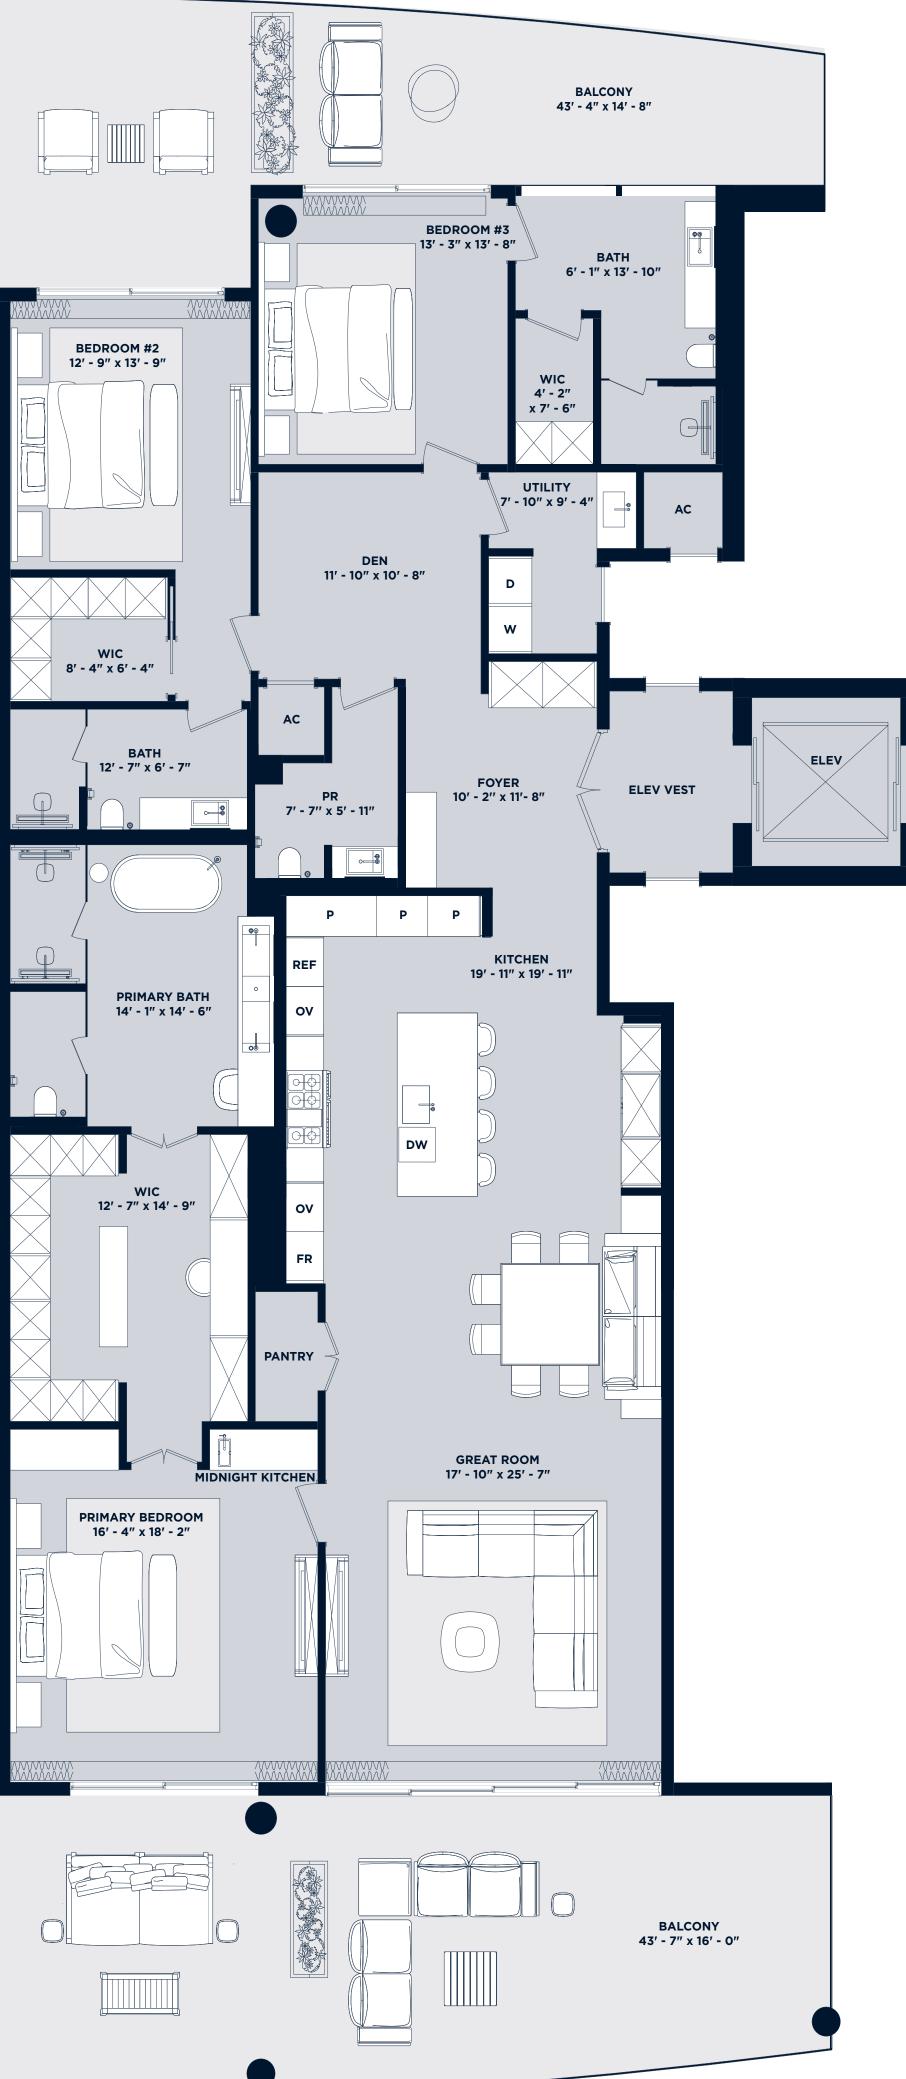

## Residences 203-І & 207-І

3 Bedroom | 3.5 Bathroom & Den

#### Residence 203-I

| UNIT    | 2,976 sf |
|---------|----------|
| BALCONY | 1,105 sf |
| ROOFTOP | 2,030 si |
| TOTAL   | 6,111 si |
|         |          |

## Residence 207-I

| UNIT    |  |
|---------|--|
| BALCONY |  |
| ROOFTOP |  |
| TOTAL   |  |

Intimate Waterfront Living

2,976 sf

1,105 sf

2,075 sf 6,156 sf