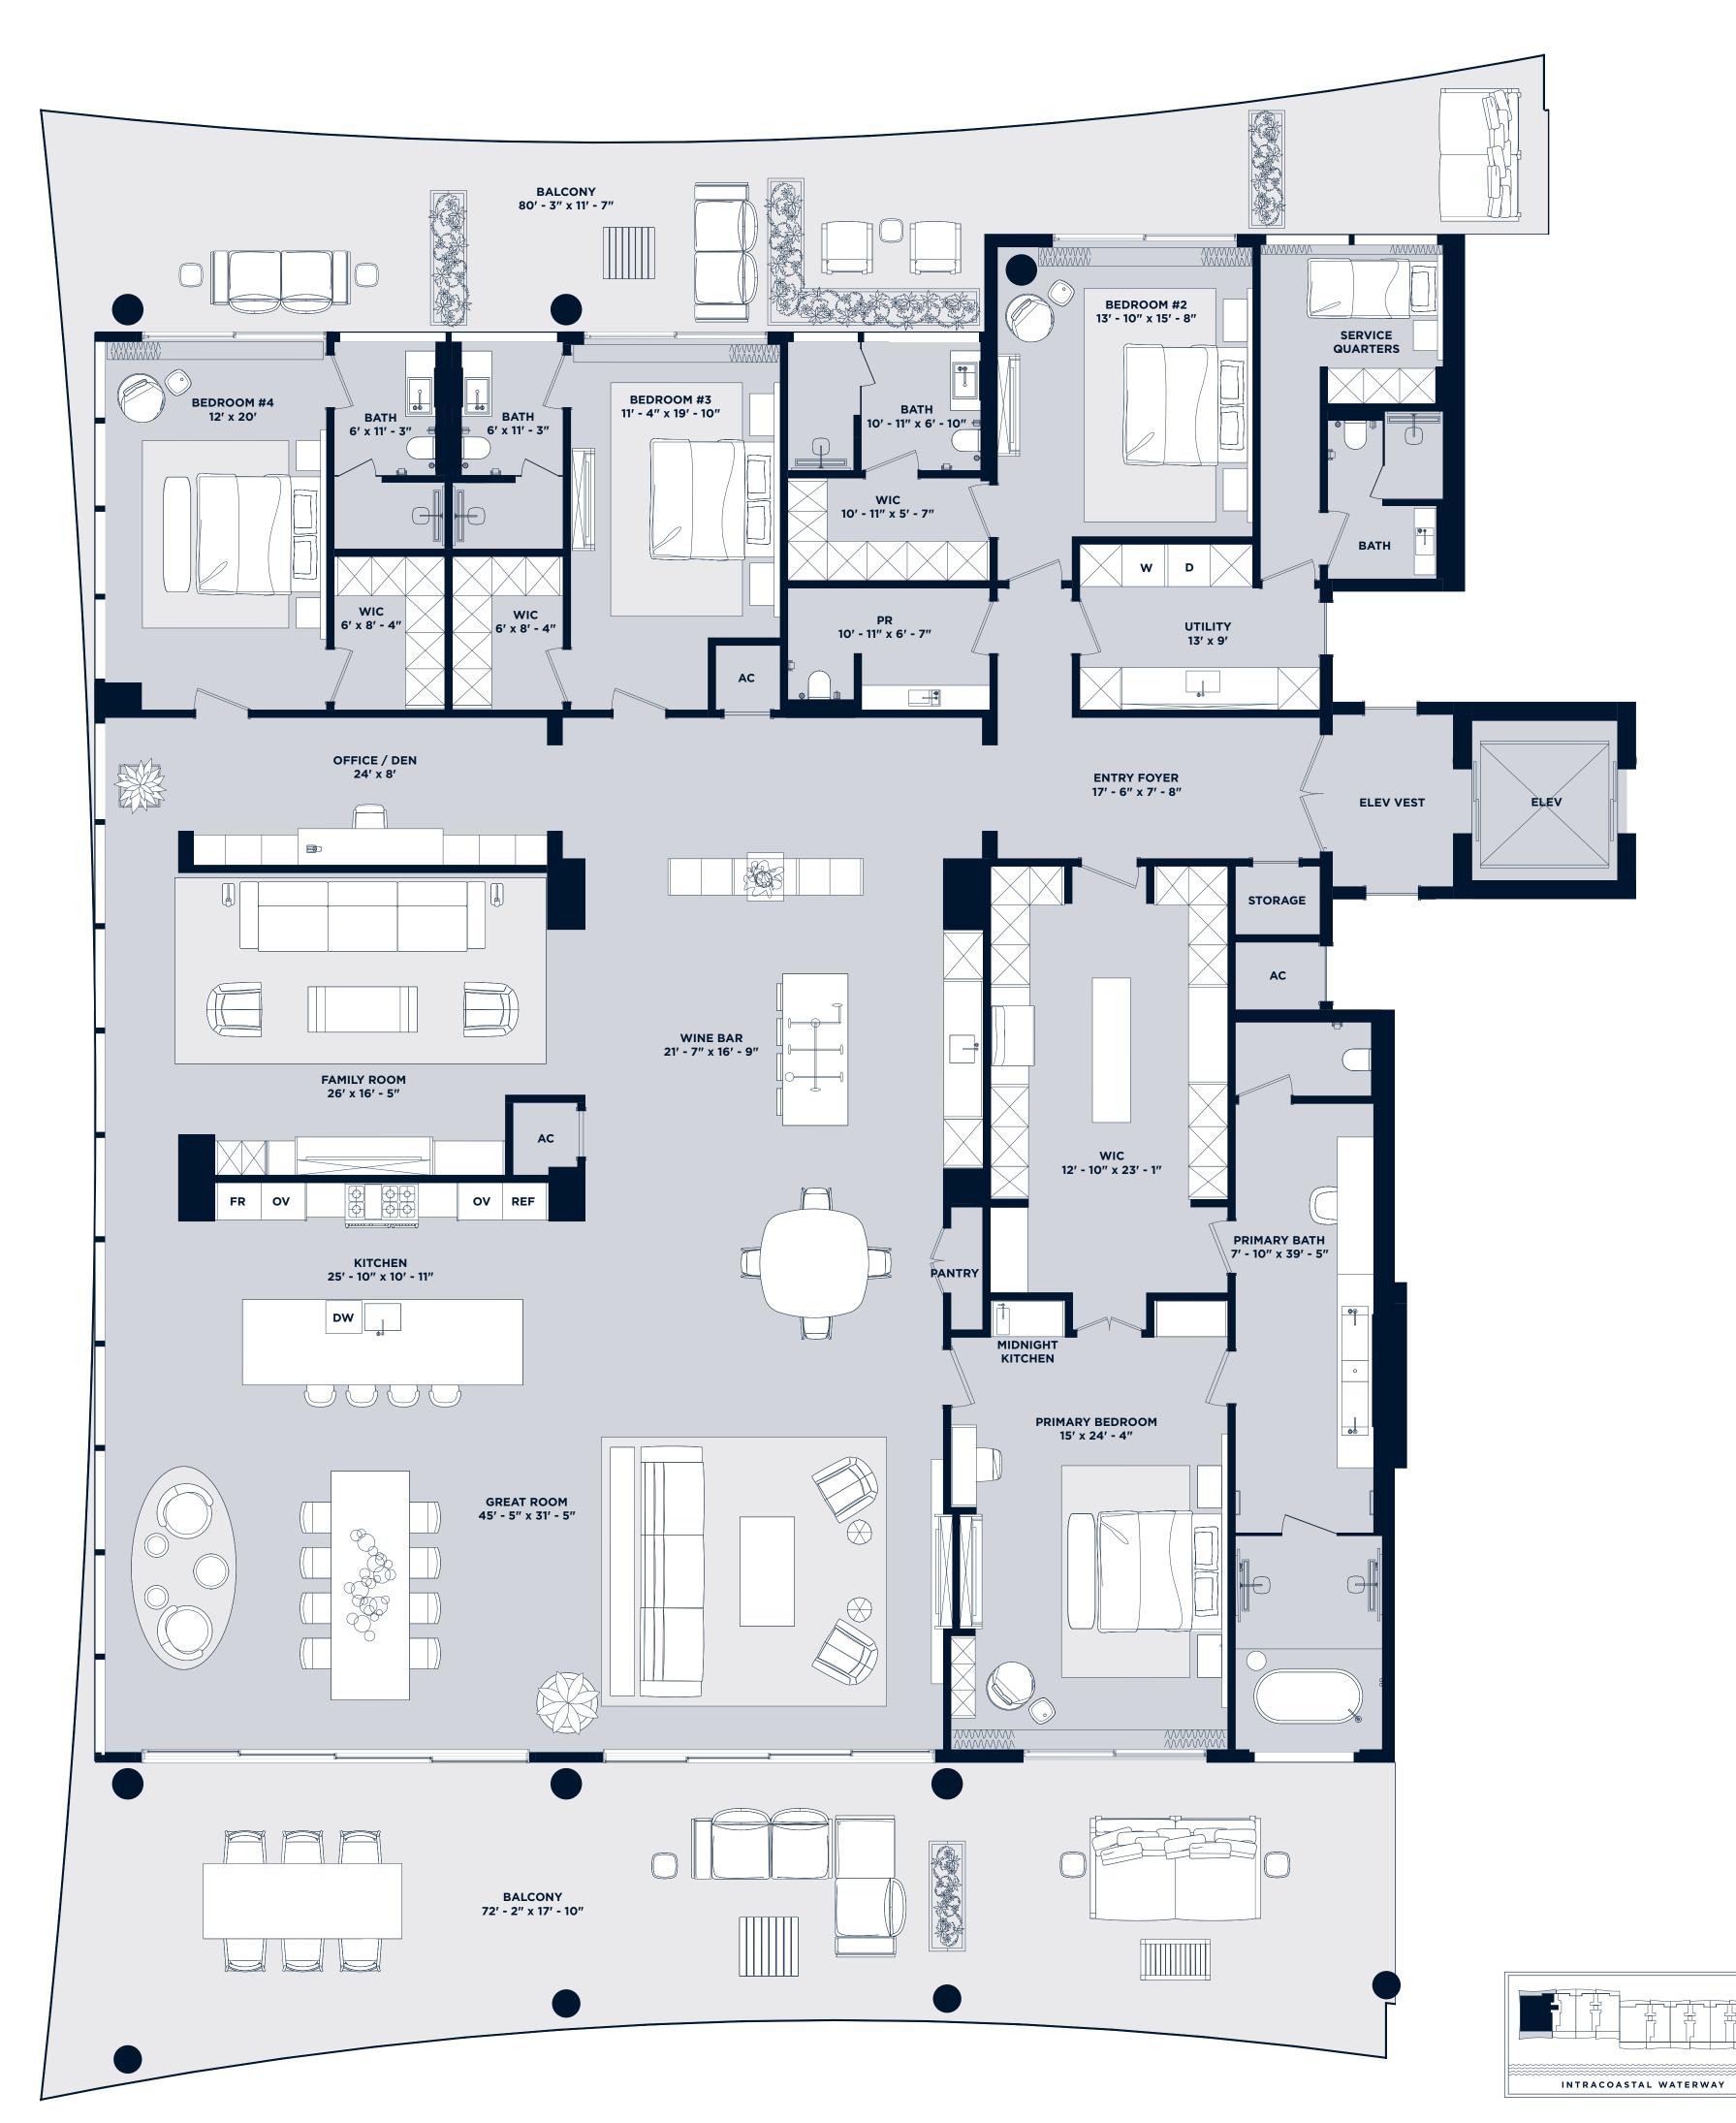

# Residence 101-I

4 Bedroom | 5.5 Bathroom with Den & Service Quarters

UNIT LANAI + POOL GARAGE TOTAL

5,661 sf 4,348 sf 621 sf 10,630 sf

Intimate Waterfront Living

prospectus to learn what is included with Unit purchase and to understand Unit d MILE PROPERTY OWNER, LLC, with all rights reserved.

ypically results in quoted dimensions greater than the dimensions that would be dete methods. The definition of "Unit" and the calculation method to be relied upon is set forth eveloper's prospectus which method may result in a square footage calculation less than BATH 6' X 11' - 3" BATH 6′ x 11′ <del>/</del>/3″ BEDROOM #4 12' x 20' WIC 6' x 8' - 4" WIC 6' x 8' - 4" OFFICE / DEN 24' x 8'  $\sum_{i=1}^{n}$ Ð FAMILY ROOM 26' x 16' - 5" AC FR OV B OV REF KITCHEN 25' - 10" x 10' - 11" DW 0000 GREAT ROOM 45' - 5" x 31' - 5" 

## Residence 110-I

4 Bedroom | 5.5 Bathroom with Den & Service Quarters

UNIT LANAI + POOL GARAGE TOTAL

5,661 sf 2,460 sf 622 sf 8,743 sf

Inquiries 754 202 1225

Info@ResidencesHillsboroBeach.com RESIDENCESHILLSBOROBEACH.COM

ARQUITECTONICA

 $\bigcirc$ BEDROOM #2 13' - 10" x 15' - 8" SERVICE QUARTERS BATH W D UTILITY 13' x 9' ENTRY FOYER 17' - 6" x 7' - 8" ELEV VEST ELEV STORAGE AC WIC 12' - 10″ x 23' - 1″ PRIMARY BATH 7' - 10" x 39' - 5" ØΦ MIDNIGHT KITCHEN o PRIMARY BEDROOM • 15′ x 24′ - 4″  $\Theta$ 