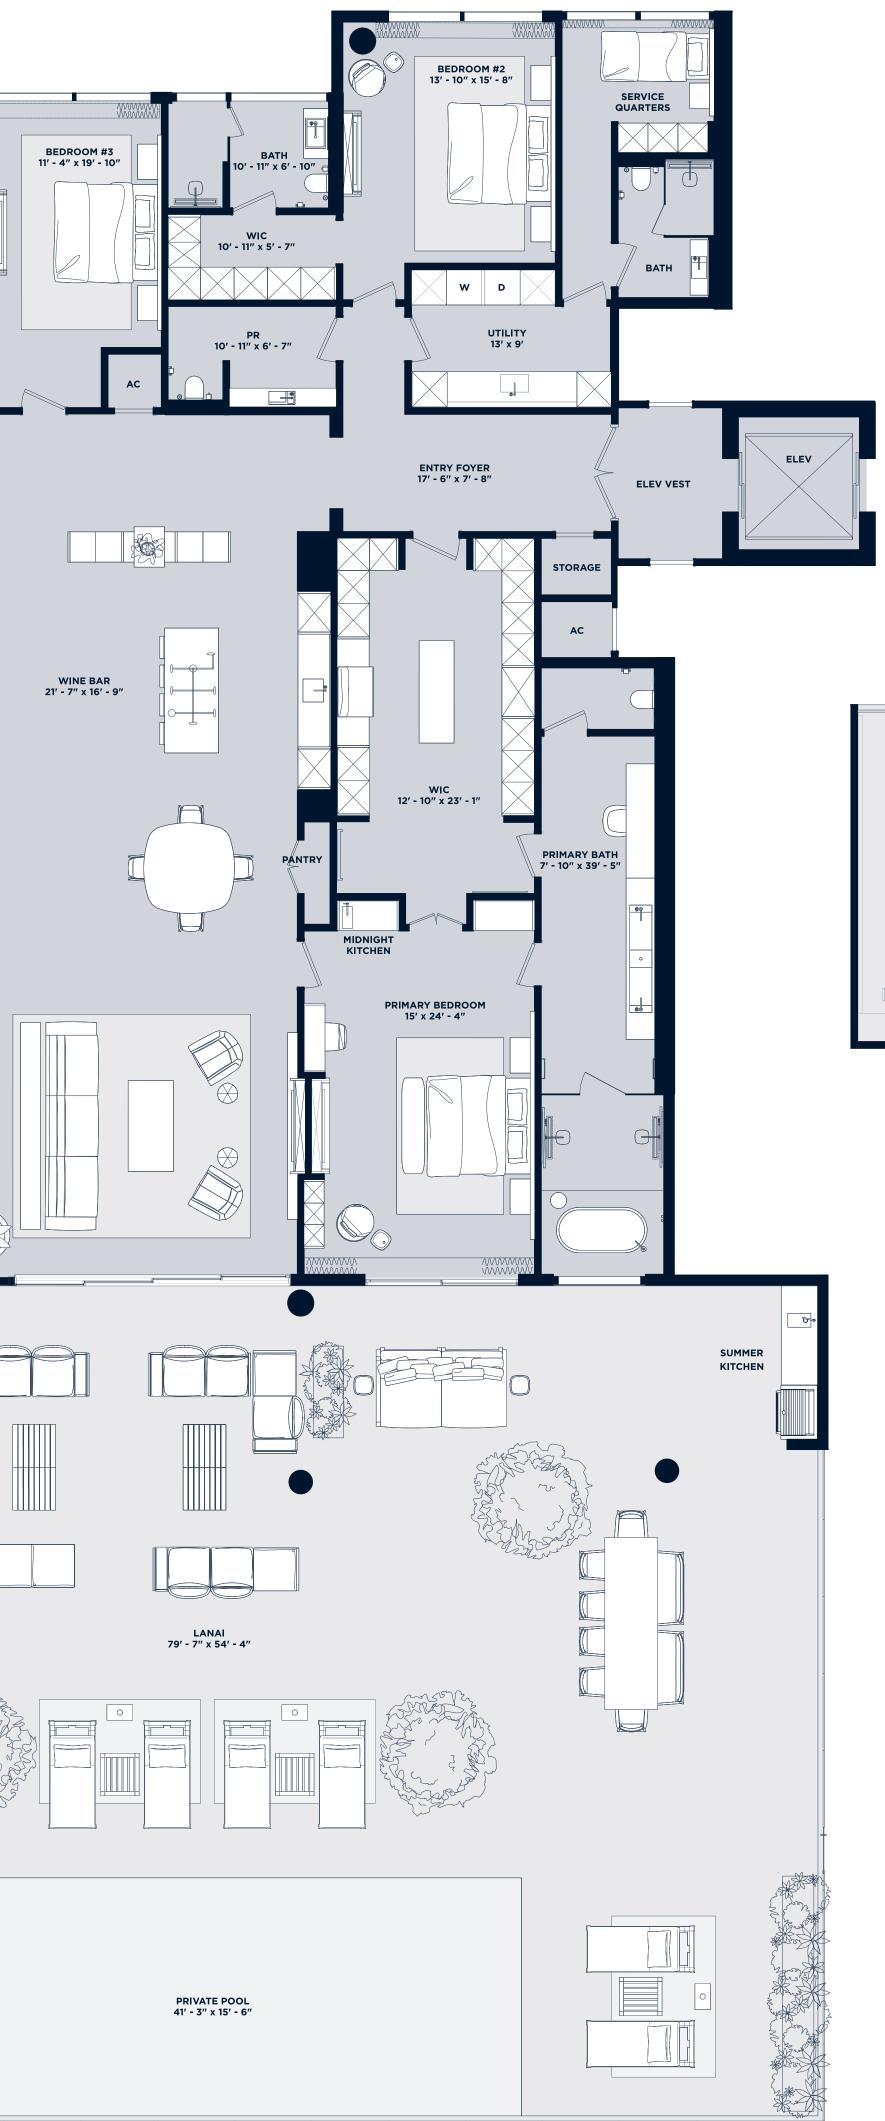

# Residence 101-I

4 Bedroom | 5.5 Bathroom with Den & Service Quarters

UNIT LANAI + POOL GARAGE TOTAL

5,661 sf 4,348 sf 621 sf 10,630 sf

Intimate Waterfront Living

prospectus to learn what is included with Unit purchase and to understand Unit d MILE PROPERTY OWNER, LLC, with all rights reserved.

ypically results in quoted dimensions greater than the dimensions that would be dete methods. The definition of "Unit" and the calculation method to be relied upon is set forth eveloper's prospectus which method may result in a square footage calculation less than BATH 6' X 11' - 3" BATH 6′ x 11′ <del>/</del>/3″ BEDROOM #4 12' x 20' WIC 6' x 8' - 4" WIC 6' x 8' - 4" OFFICE / DEN 24' x 8'  $\sum_{i=1}^{n}$ Ð FAMILY ROOM 26' x 16' - 5" AC FR OV B OV REF KITCHEN 25' - 10" x 10' - 11" DW 0000 GREAT ROOM 45' - 5" x 31' - 5" 