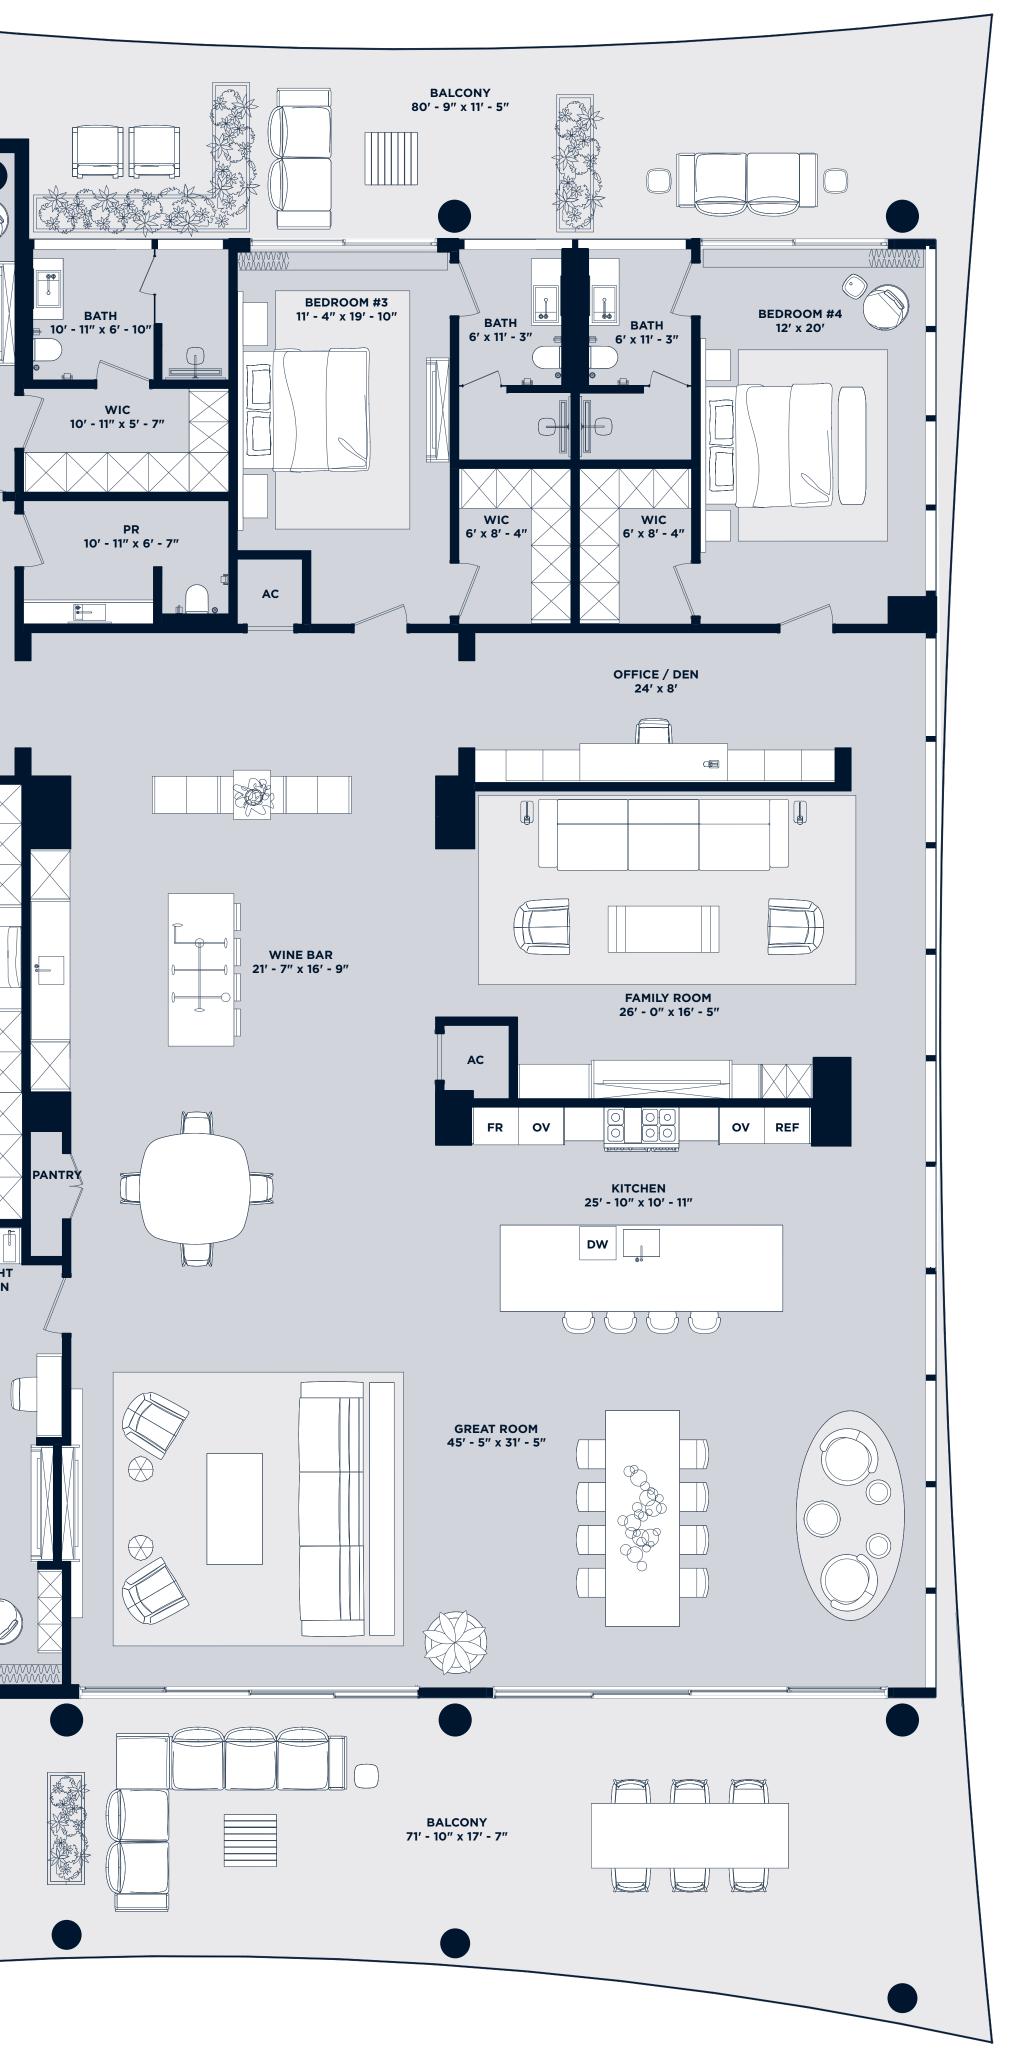

# Residence 101-I

4 Bedroom | 5.5 Bathroom with Den & Service Quarters

UNIT LANAI + POOL GARAGE TOTAL

5,661 sf 4,348 sf 621 sf 10,630 sf

Intimate Waterfront Living

prospectus to learn what is included with Unit purchase and to understand Unit d MILE PROPERTY OWNER, LLC, with all rights reserved.

ypically results in quoted dimensions greater than the dimensions that would be dete methods. The definition of "Unit" and the calculation method to be relied upon is set forth eveloper's prospectus which method may result in a square footage calculation less than BATH 6' X 11' - 3" BATH 6′ x 11′ <del>/</del>/3″ BEDROOM #4 12' x 20' WIC 6' x 8' - 4" WIC 6' x 8' - 4" OFFICE / DEN 24' x 8'  $\sum_{i=1}^{n}$ Ð FAMILY ROOM 26' x 16' - 5" AC FR OV B OV REF KITCHEN 25' - 10" x 10' - 11" DW 0000 GREAT ROOM 45' - 5" x 31' - 5" 