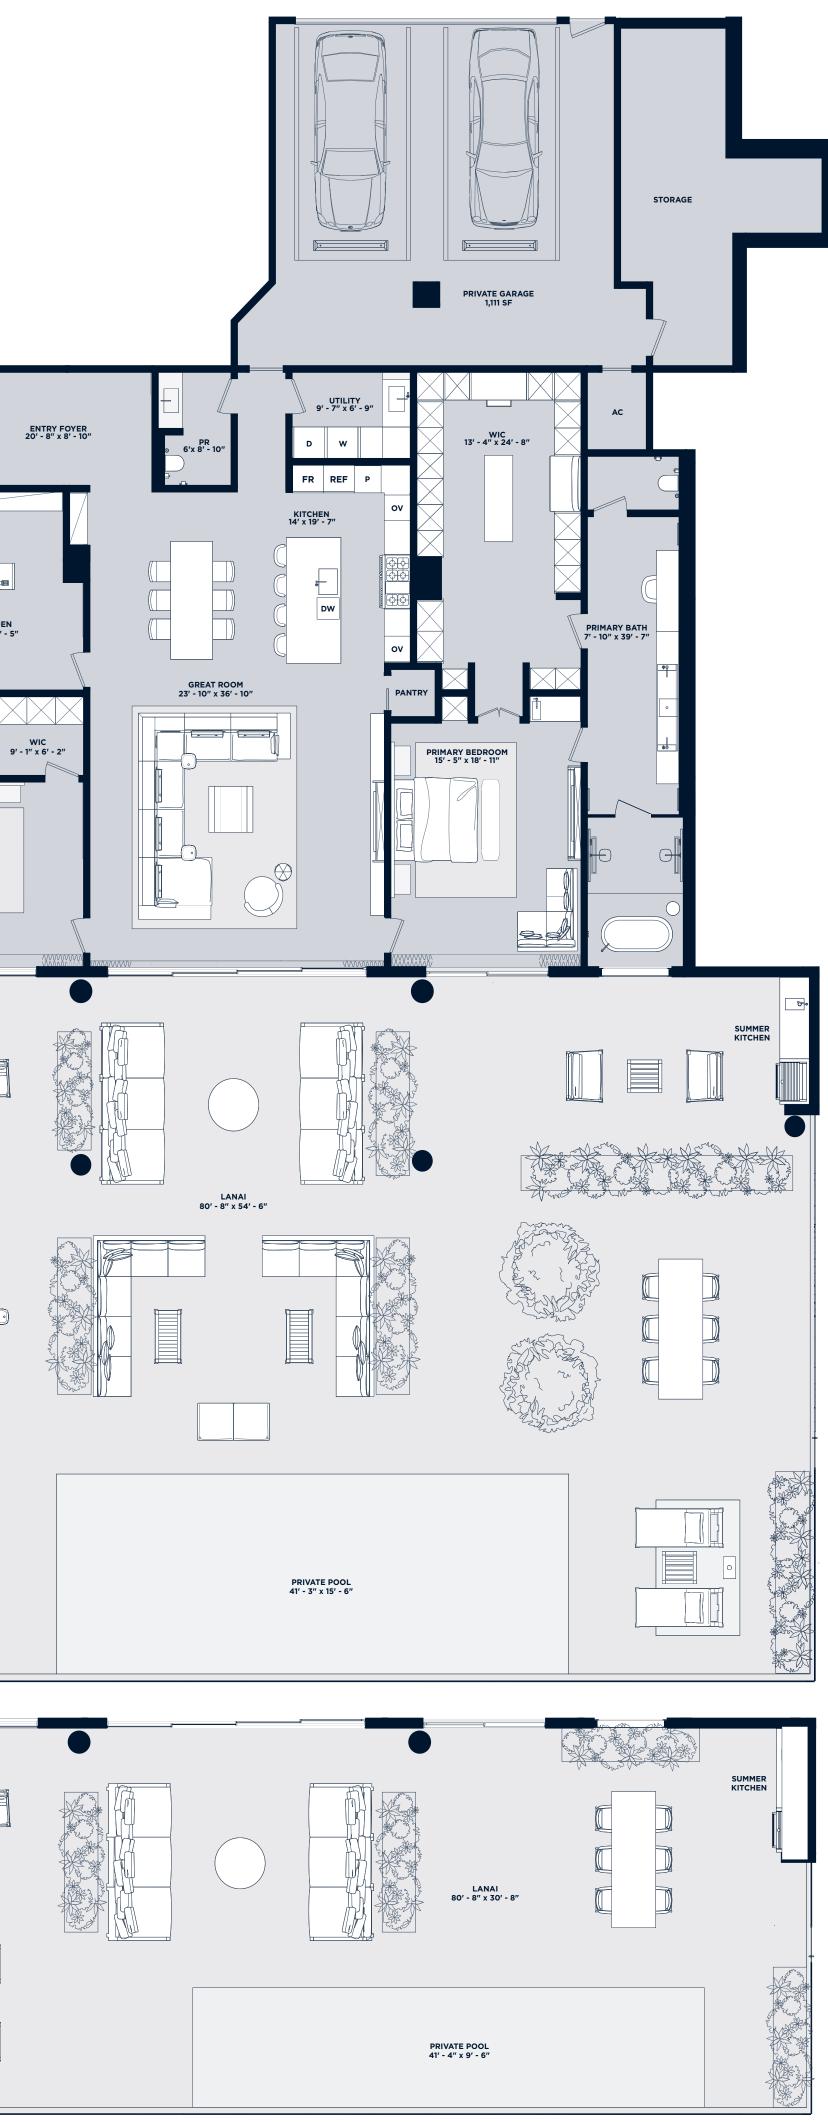

# Residence 101-I

4 Bedroom | 5.5 Bathroom with Den & Service Quarters

UNIT LANAI + POOL GARAGE TOTAL

5,661 sf 4,348 sf 621 sf 10,630 sf

Intimate Waterfront Living

prospectus to learn what is included with Unit purchase and to understand Unit d MILE PROPERTY OWNER, LLC, with all rights reserved.

ypically results in quoted dimensions greater than the dimensions that would be dete methods. The definition of "Unit" and the calculation method to be relied upon is set forth eveloper's prospectus which method may result in a square footage calculation less than BATH 6' X 11' - 3" BATH 6′ x 11′ <del>/</del>/3″ BEDROOM #4 12' x 20' WIC 6' x 8' - 4" WIC 6' x 8' - 4" OFFICE / DEN 24' x 8'  $\sum_{i=1}^{n}$ Ð FAMILY ROOM 26' x 16' - 5" AC FR OV B OV REF KITCHEN 25' - 10" x 10' - 11" DW 0000 GREAT ROOM 45' - 5" x 31' - 5" 