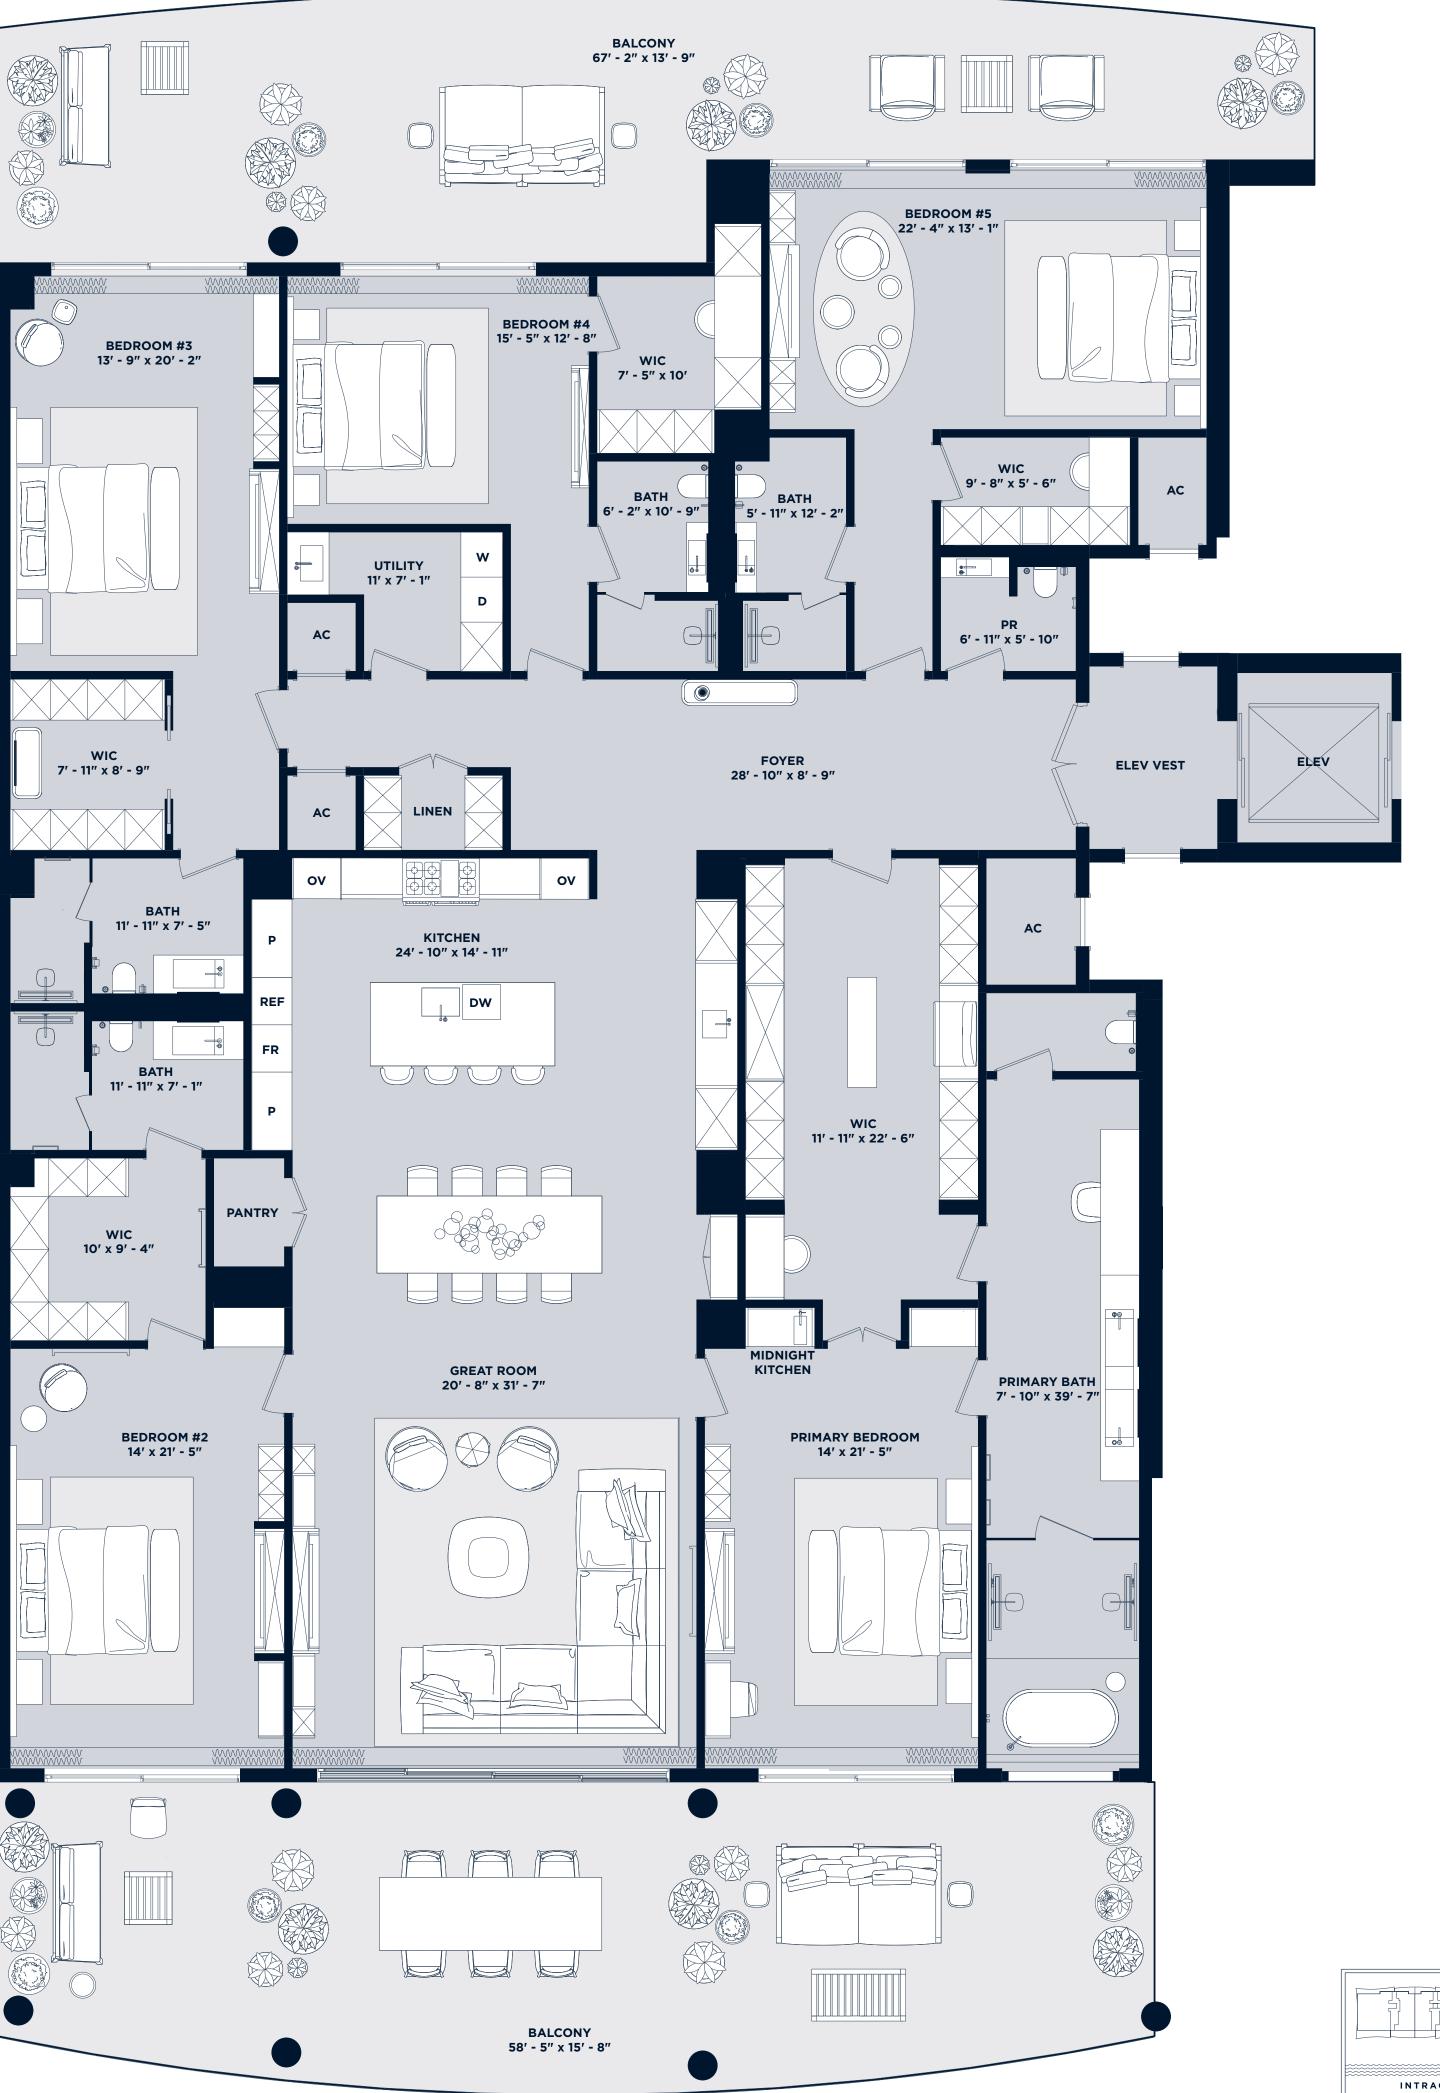

## Residences 201-I & 301-I

4 Bedroom | 5.5 Bathroom with Den & Service Quarters

#### Residence 201-I

| UNIT    | 5,661 sf  |
|---------|-----------|
| BALCONY | 1,858 sf  |
| ROOFTOP | 3,653 sf  |
| TOTAL   | 11,172 sf |
|         |           |

#### Residence 301-I

UNIT BALCONY ROOFTOP TOTAL

5,661 sf 1,858 sf 3,818 sf 11,337 sf

## Residences 205-I & 305-I

5 Bedroom | 5.5 Bathroom

#### Residence 205-I

| UNIT    |  |
|---------|--|
| BALCONY |  |
| ROOFTOP |  |
| TOTAL   |  |

4,762 sf 1,624 sf 3,020 sf 9,406 sf

## Residence 305-I

| UNIT    | 4,762 sf |
|---------|----------|
| BALCONY | 1,624 sf |
| ROOFTOP | 3,120 sf |
| TOTAL   | 9,506 sf |

Intimate Waterfront Living

## Residences 302-I & 306-I

5 Bedroom | 5.5 Bathroom *with* Flex Space, Den *&* Family Room

#### Residence 302-I

|         | ( 1- |
|---------|------|
| UNIT    | 6,42 |
| BALCONY | 2,34 |
| ROOFTOP | 4,33 |
| TOTAL   | 13,0 |
|         |      |

2,347 sf 4,330 sf 13,096 sf

SF

| Residence 306 | -I       |
|---------------|----------|
| UNIT          | 6,419 si |
| BALCONY       | 2,347 si |
| ROOFTOP       | 4,100 st |
| TOTAL         | 12,866 s |
|               |          |