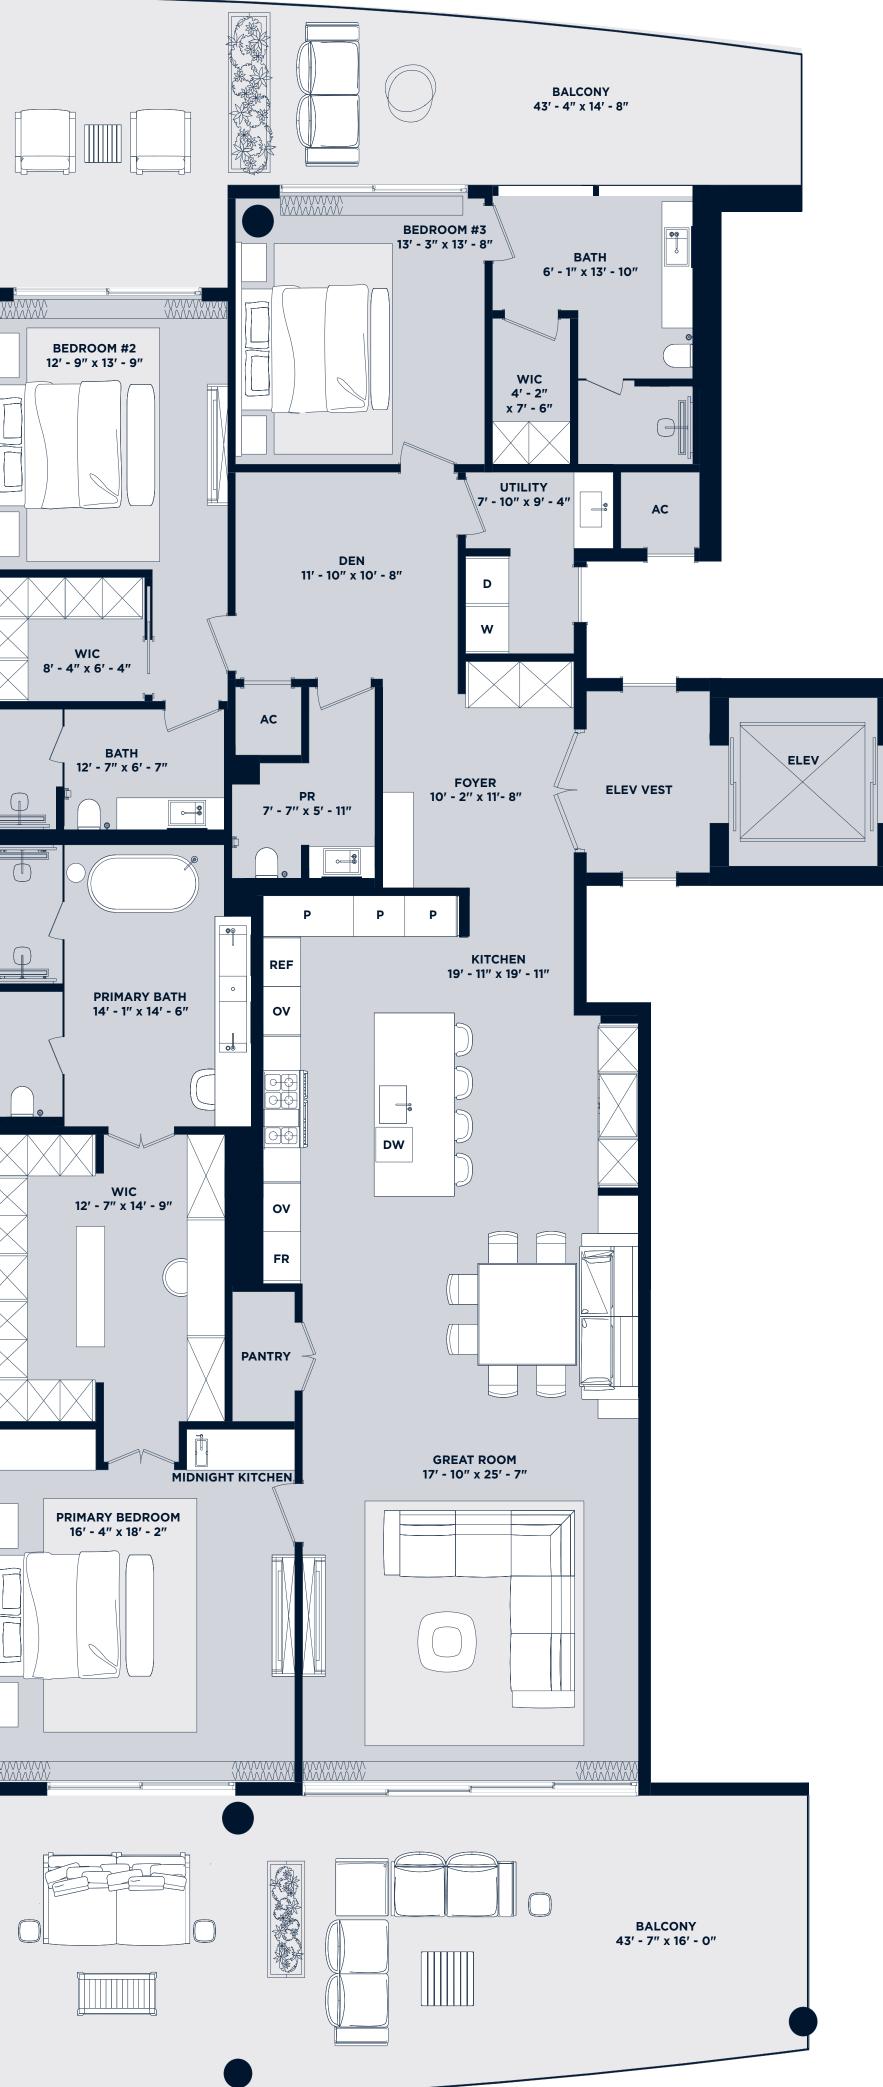

## Residences 203-І & 207-І

3 Bedroom | 3.5 Bathroom & Den

#### Residence 203-I

| UNIT    | 2,976 sf |
|---------|----------|
| BALCONY | 1,105 sf |
| ROOFTOP | 2,030 si |
| TOTAL   | 6,111 si |
|         |          |

## Residence 207-I

| UNIT    |  |
|---------|--|
| BALCONY |  |
| ROOFTOP |  |
| TOTAL   |  |

Intimate Waterfront Living

2,976 sf

1,105 sf

2,075 sf 6,156 sf