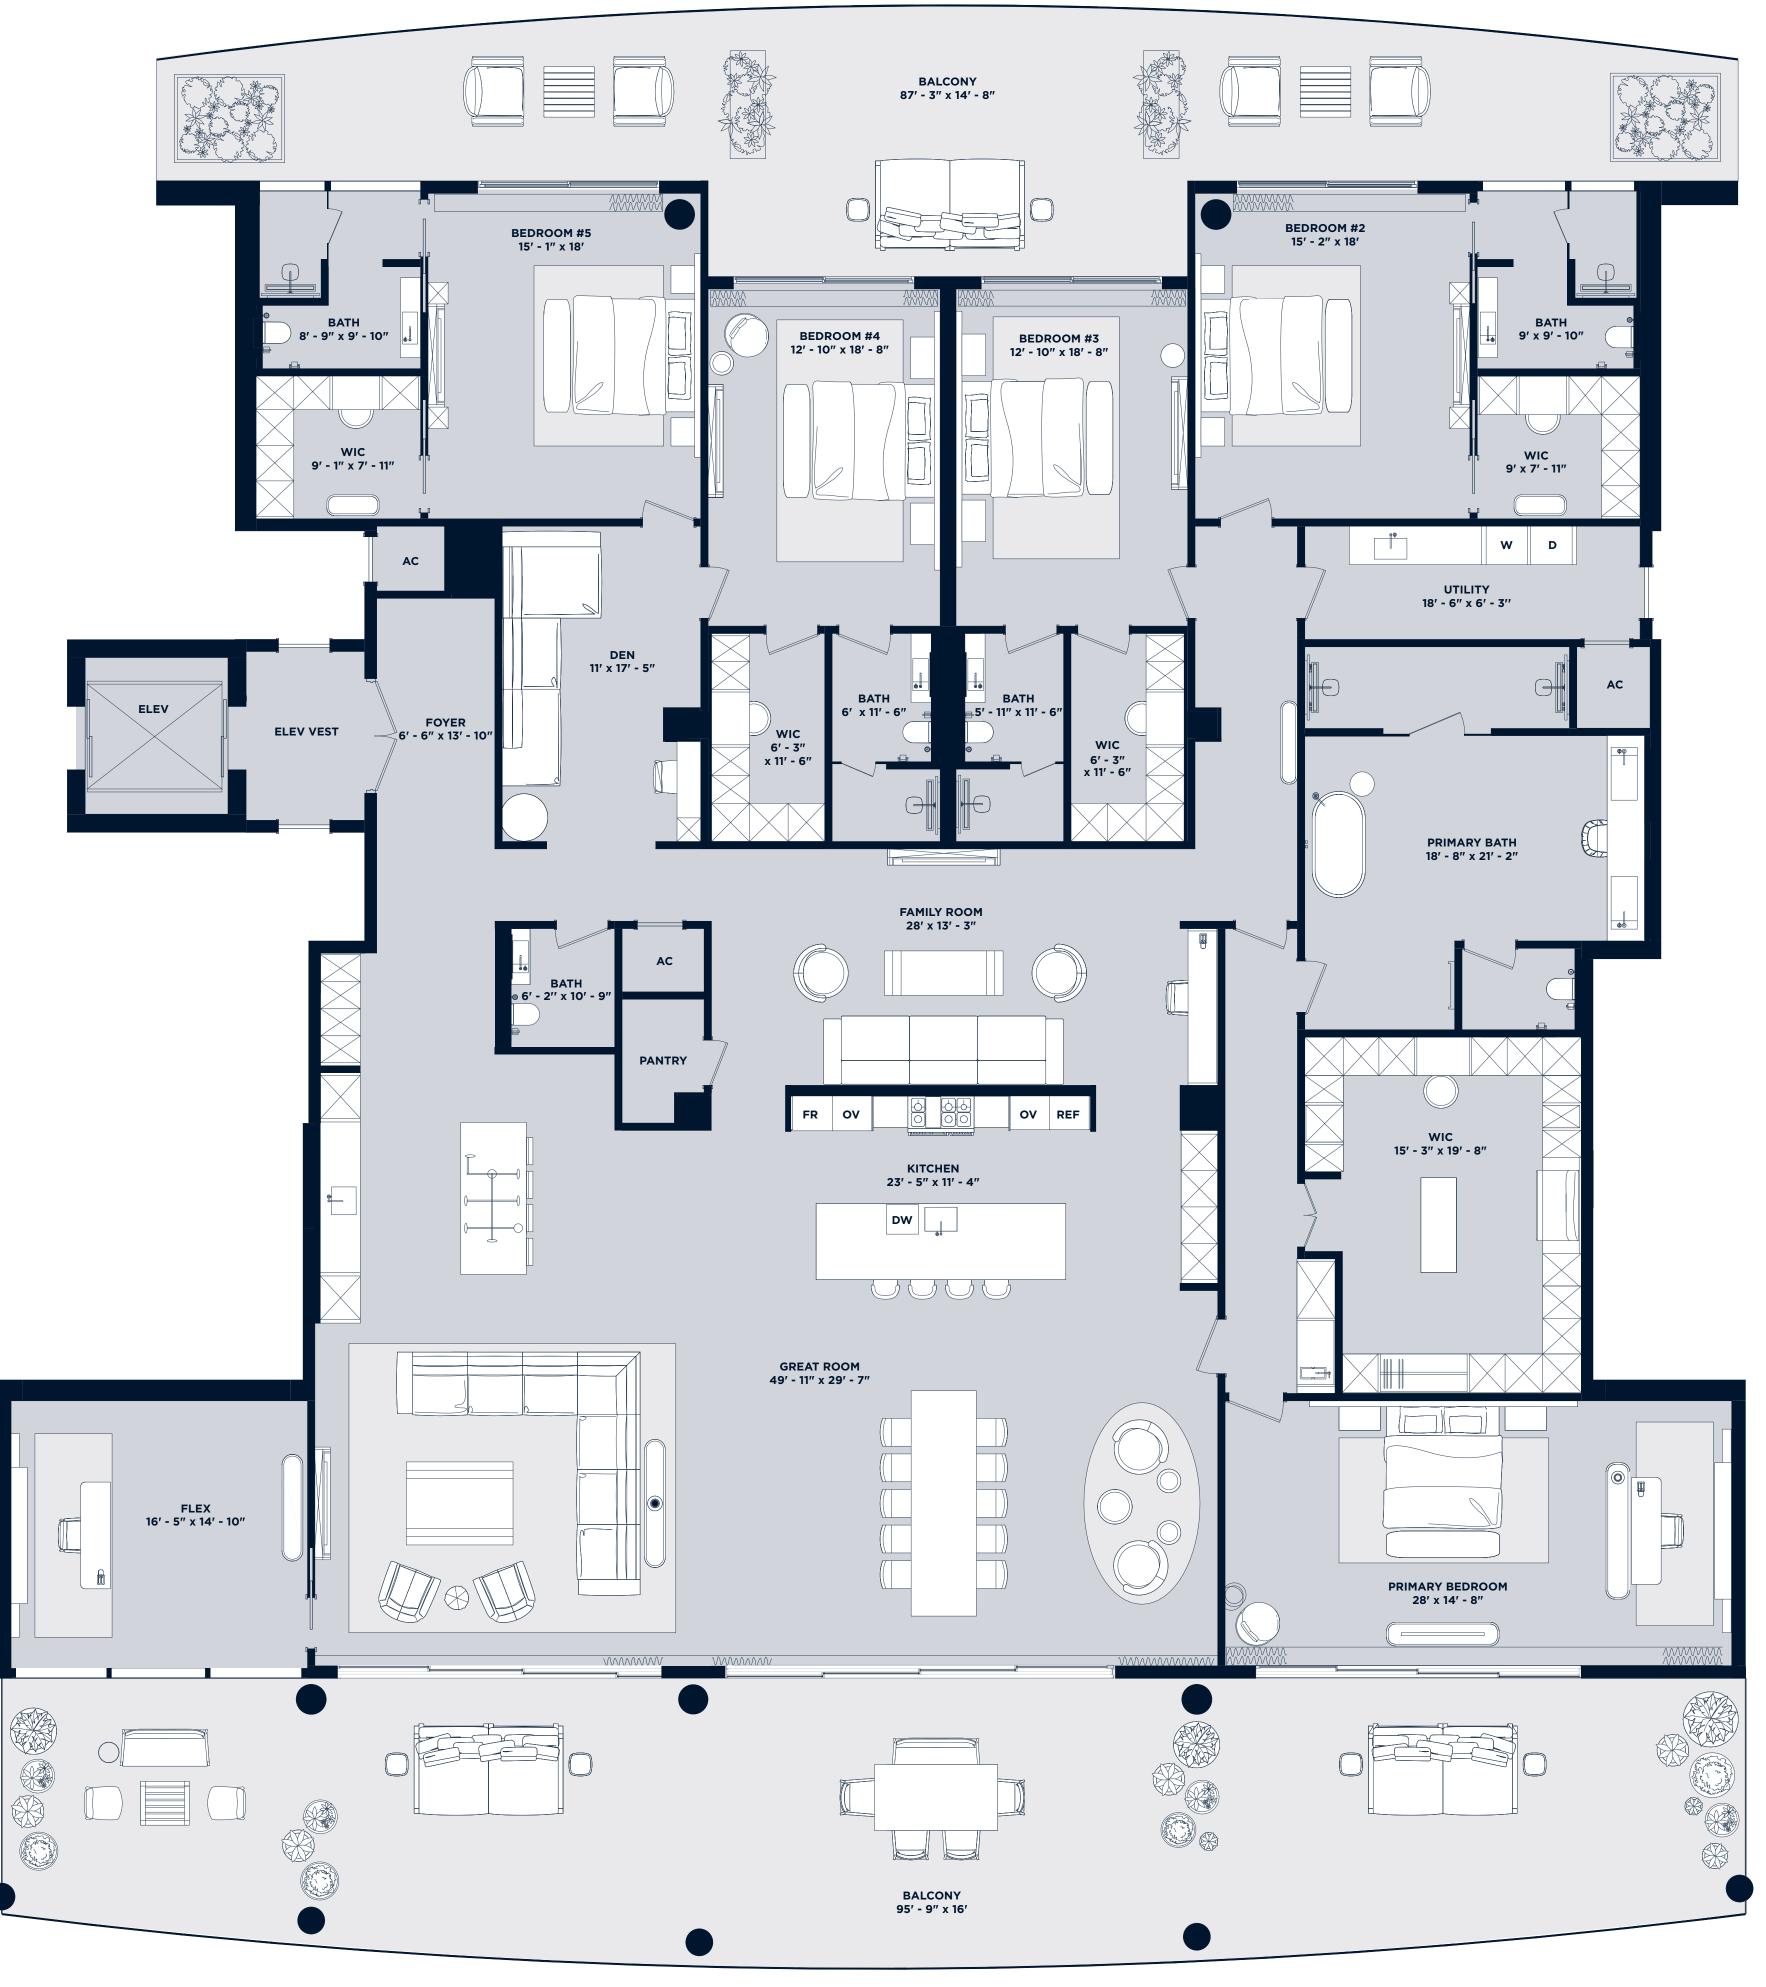

## Residences 302-I & 306-I

5 Bedroom | 5.5 Bathroom *with* Flex Space, Den *&* Family Room

#### Residence 302-I

|         | ( 1- |
|---------|------|
| UNIT    | 6,42 |
| BALCONY | 2,34 |
| ROOFTOP | 4,33 |
| TOTAL   | 13,0 |
|         |      |

2,347 sf 4,330 sf 13,096 sf

SF

| Residence 306 | -I       |
|---------------|----------|
| UNIT          | 6,419 si |
| BALCONY       | 2,347 si |
| ROOFTOP       | 4,100 st |
| TOTAL         | 12,866 s |
|               |          |

Intimate Waterfront Living