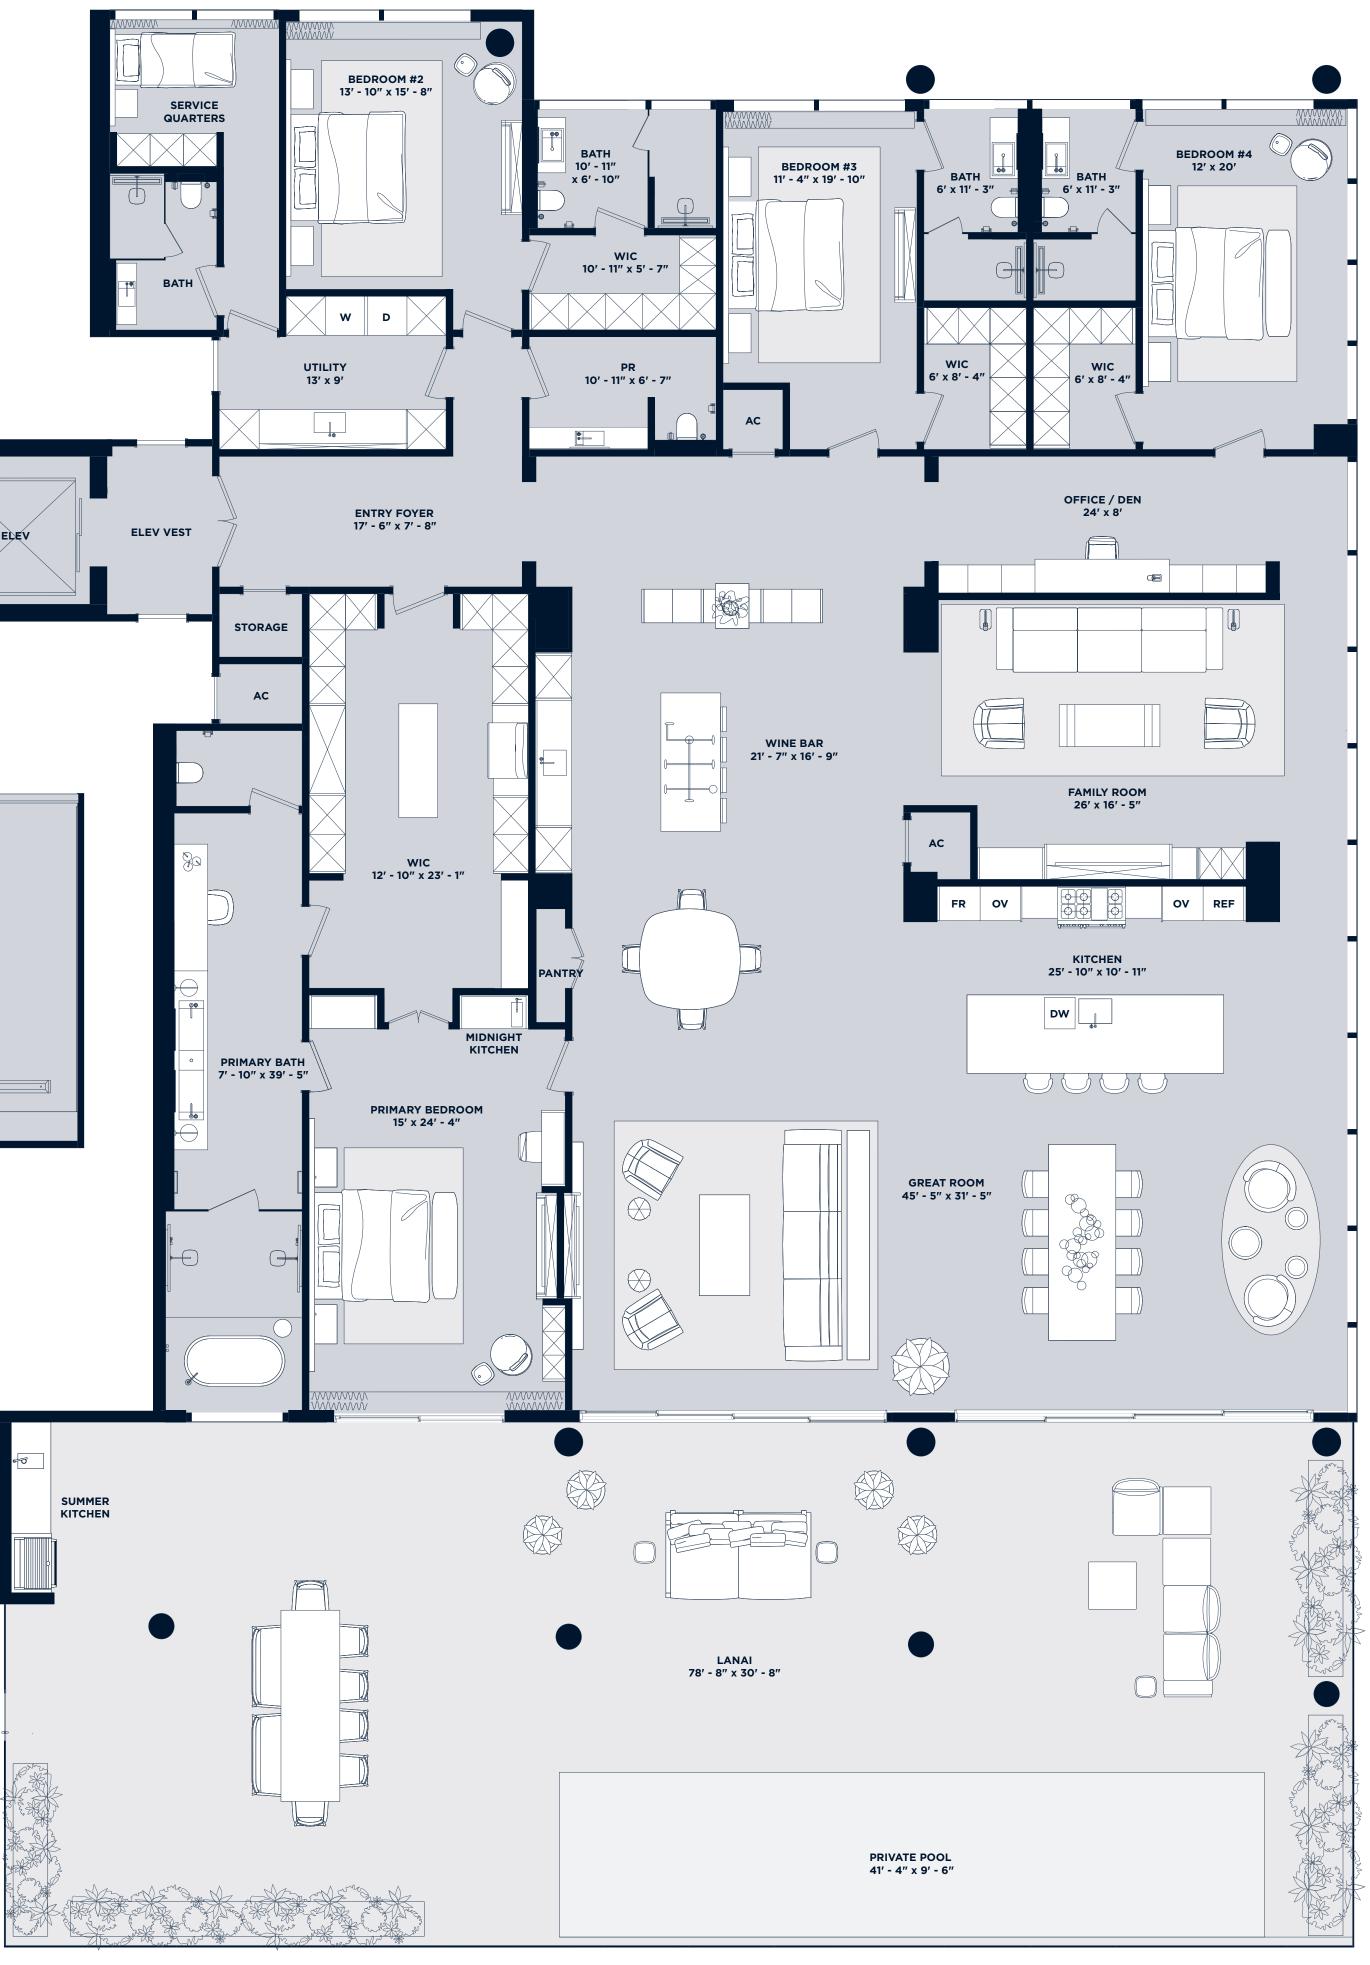

## Residence 110-I

4 Bedroom | 5.5 Bathroom with Den & Service Quarters

UNIT LANAI + POOL GARAGE TOTAL

5,661 sf 2,460 sf 622 sf 8,743 sf

Inquiries 754 202 1225

Info@ResidencesHillsboroBeach.com RESIDENCESHILLSBOROBEACH.COM

ARQUITECTONICA

 $\bigcirc$ BEDROOM #2 13' - 10" x 15' - 8" SERVICE QUARTERS BATH W D UTILITY 13' x 9' ENTRY FOYER 17' - 6" x 7' - 8" ELEV VEST ELEV STORAGE AC WIC 12' - 10″ x 23' - 1″ PRIMARY BATH 7' - 10" x 39' - 5" ØΦ MIDNIGHT KITCHEN o PRIMARY BEDROOM • 15′ x 24′ - 4″  $\Theta$ 