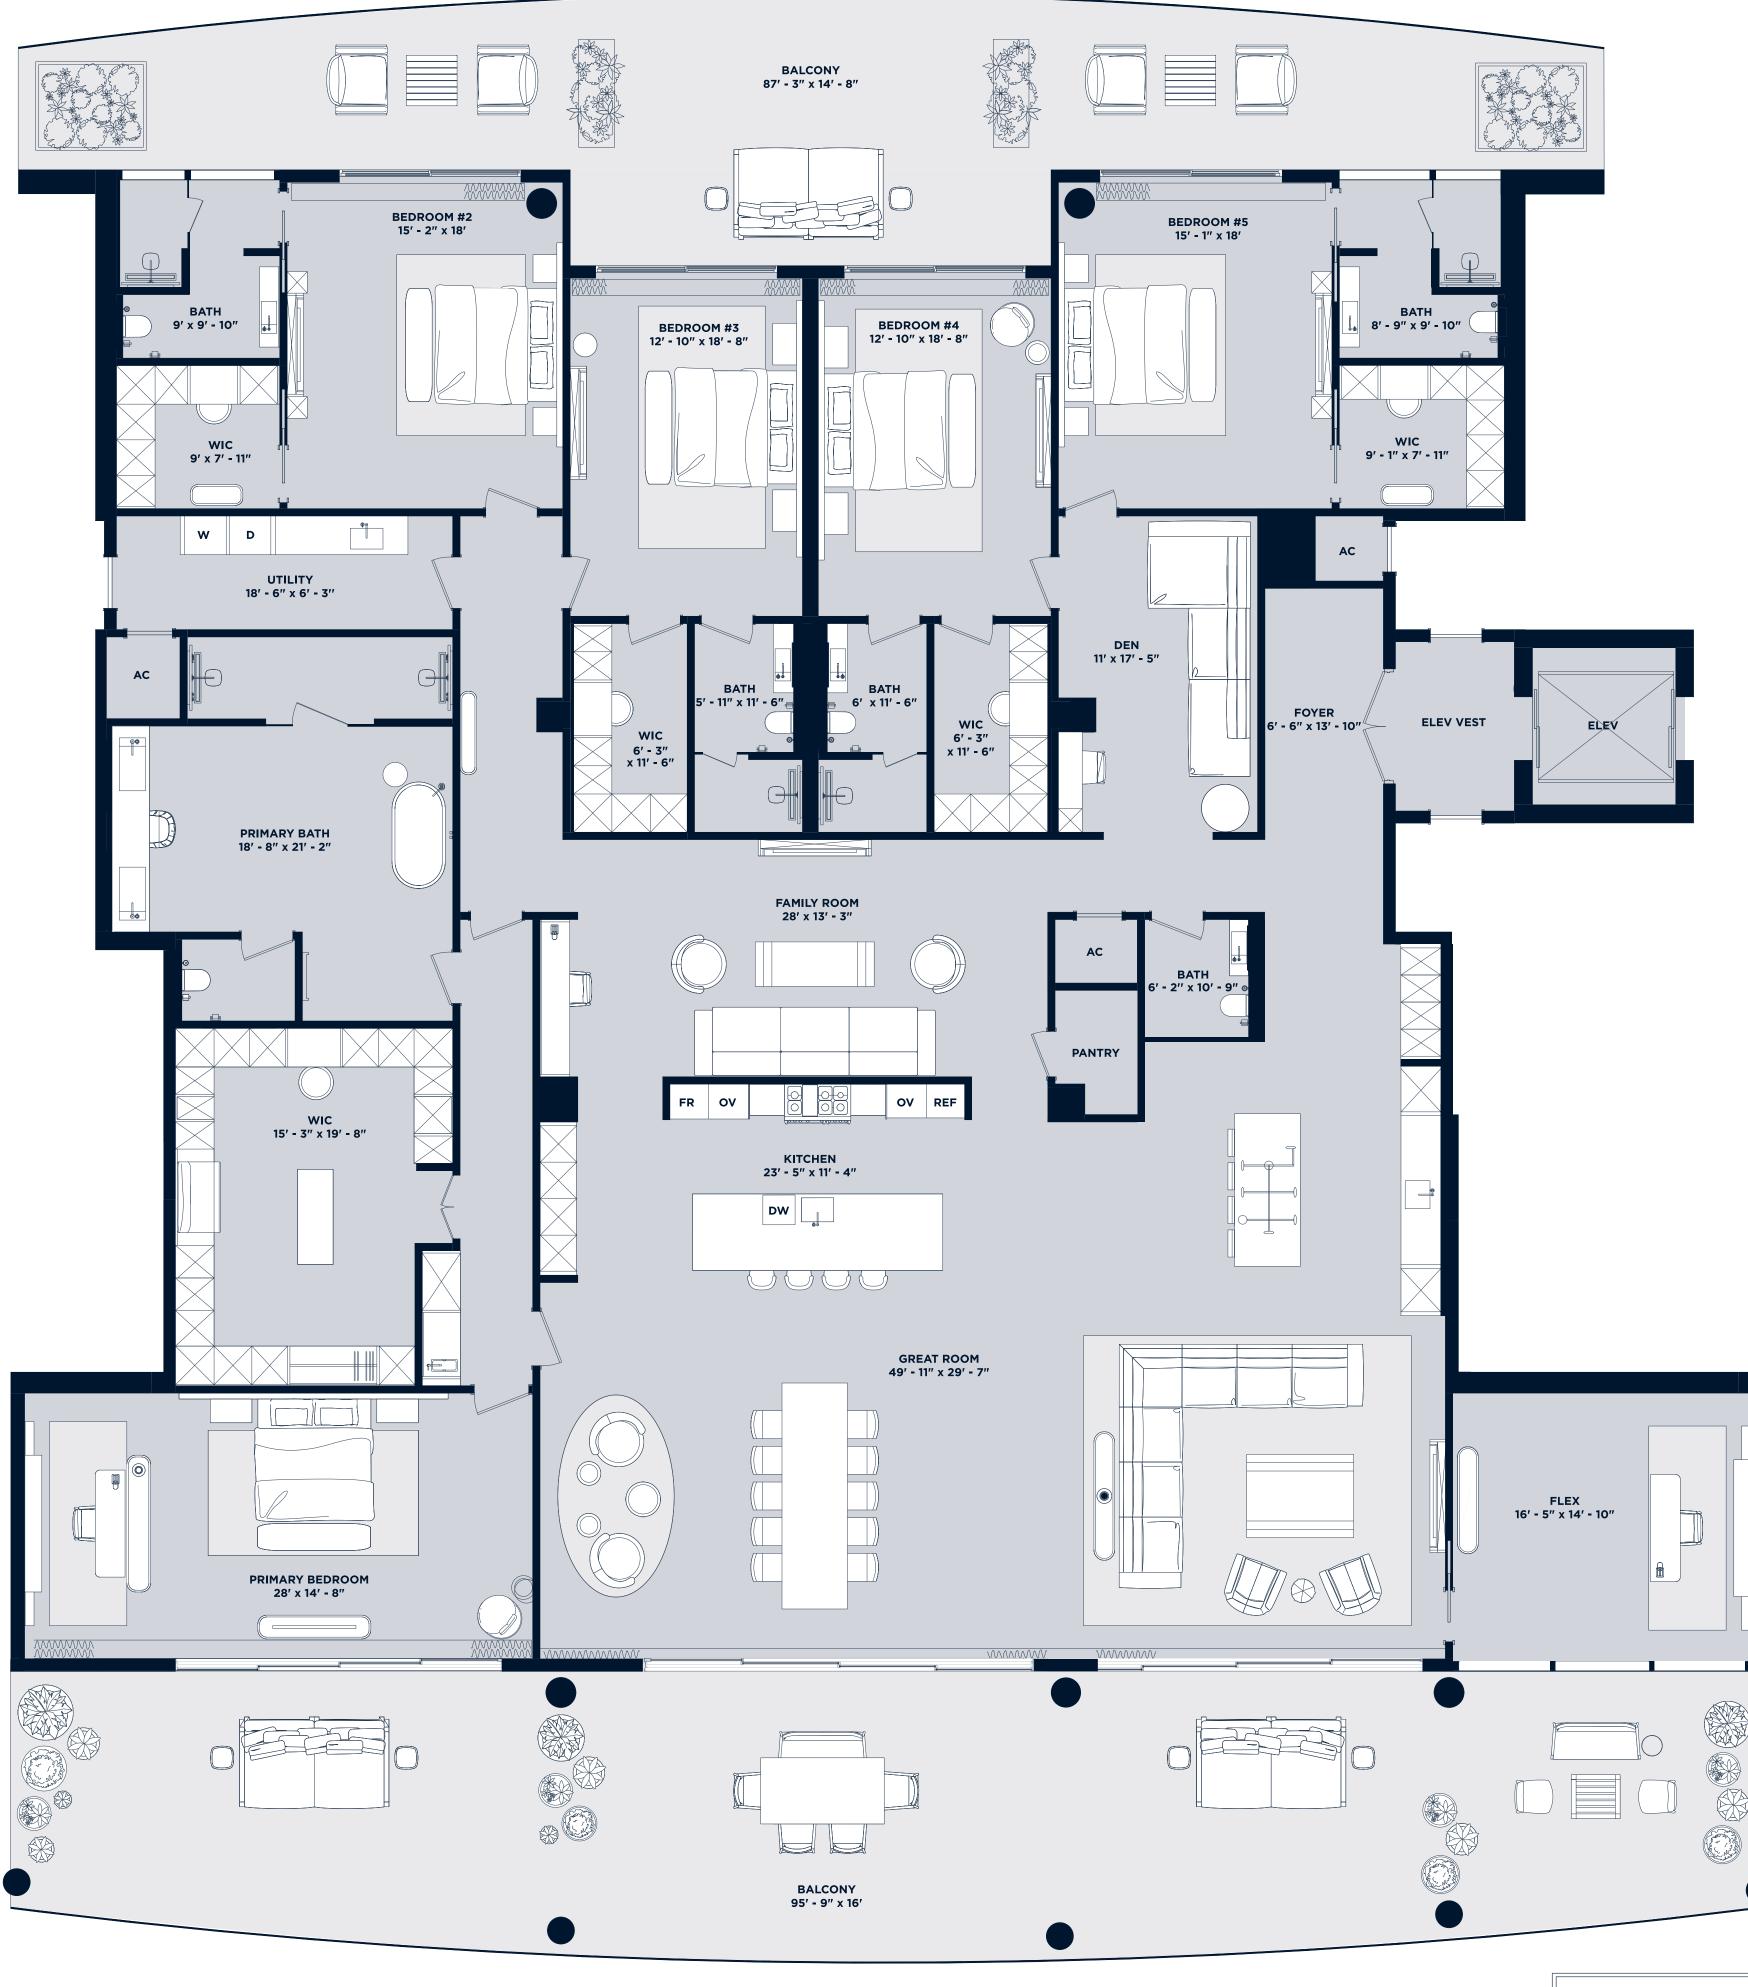

## Residences 302-I & 306-I

5 Bedroom | 5.5 Bathroom *with* Flex Space, Den *&* Family Room

#### Residence 302-I

|         | ( 1- |
|---------|------|
| UNIT    | 6,42 |
| BALCONY | 2,34 |
| ROOFTOP | 4,33 |
| TOTAL   | 13,0 |
|         |      |

2,347 sf 4,330 sf 13,096 sf

SF

| Residence 306 | -I       |
|---------------|----------|
| UNIT          | 6,419 si |
| BALCONY       | 2,347 si |
| ROOFTOP       | 4,100 st |
| TOTAL         | 12,866 s |
|               |          |

Intimate Waterfront Living