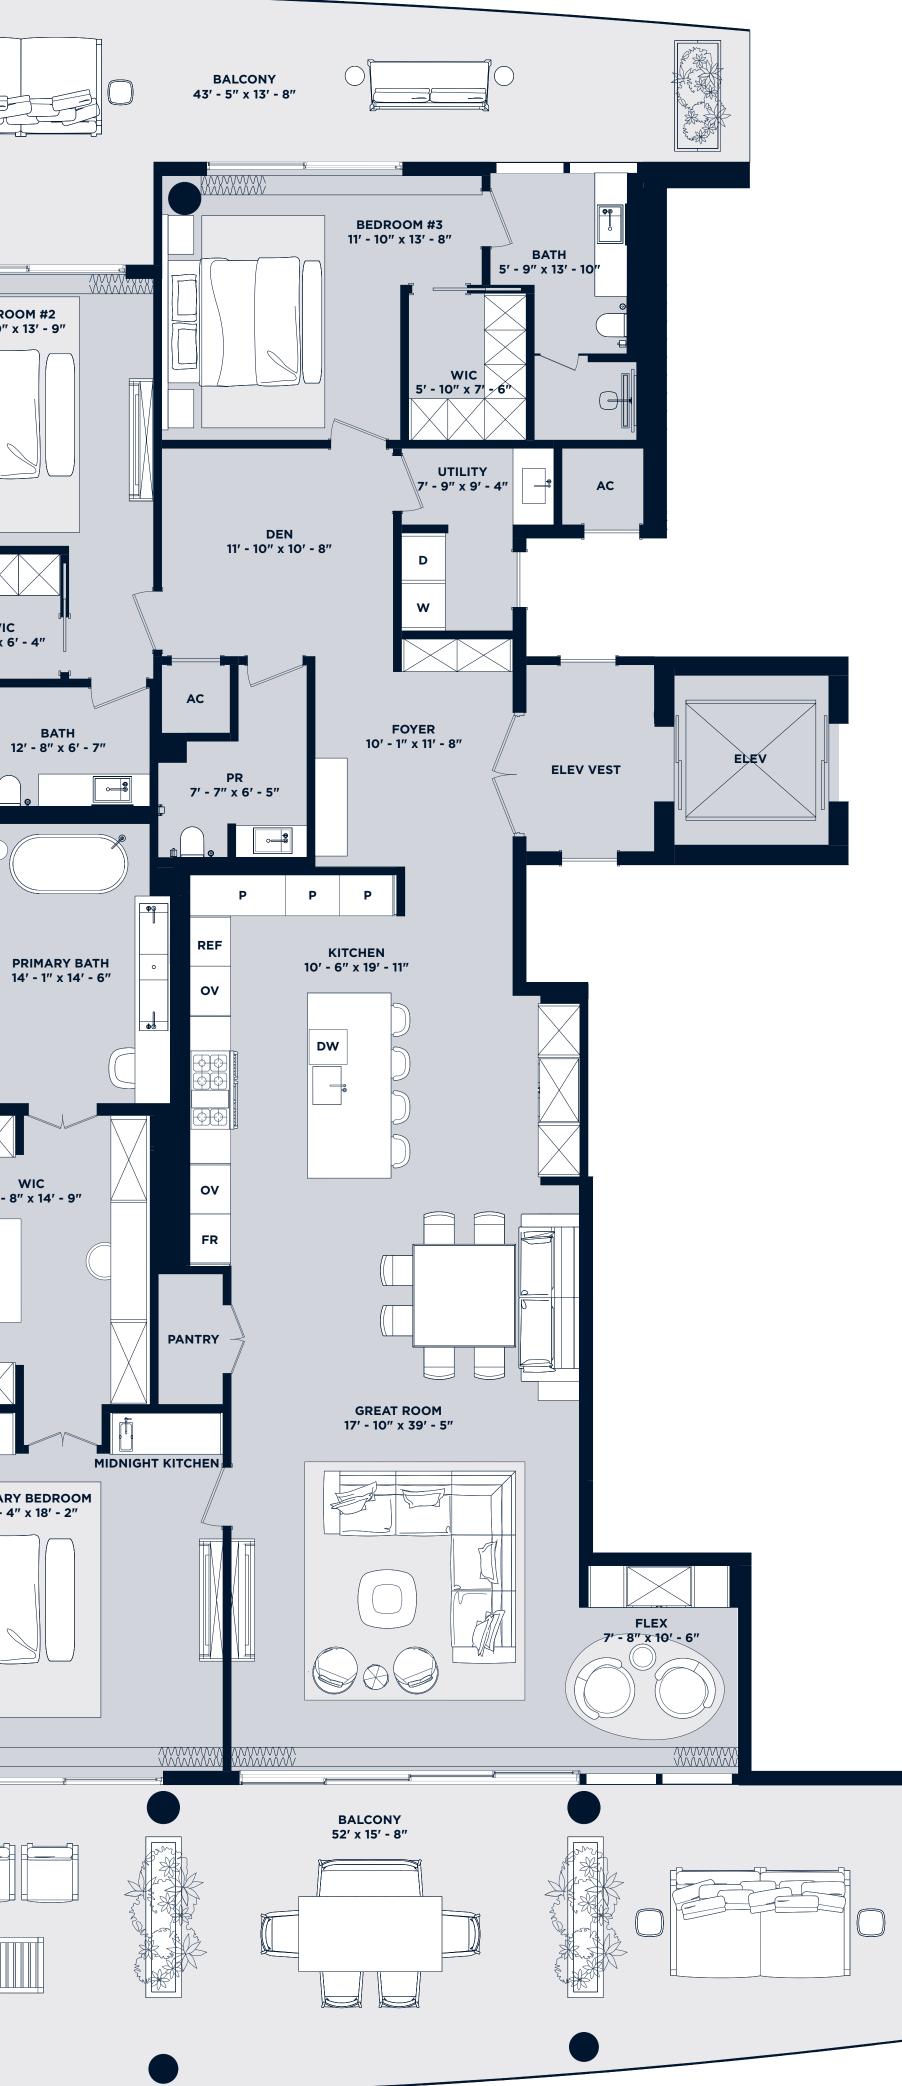

## Residences 210-I & 310-I

4 Bedroom | 5.5 Bathroom with Den & Service Quarters

#### Residence 210-I

| UNIT    | 5,661 sf  |
|---------|-----------|
| BALCONY | 1,830 sf  |
| ROOFTOP | 3,745 sf  |
| TOTAL   | 11,236 sf |
|         |           |

#### Residence 310-I

| UNIT    |  |
|---------|--|
| BALCONY |  |
| ROOFTOP |  |
| TOTAL   |  |

5,661 sf 1,830 sf 3,835 sf 11,326 sf

## Intimate Waterfront Living

A Rosewood Residence

DEVELOPERS The Related Group & Dezer Development ARCHITECT Arquitectonica

INTERIOR DESIGNER Studio Piet Boon

1180 Hillsboro Mile Hillsboro Beach, Florida 33062

Inquiries 754 202 1225

Info@ResidencesHillsboroBeach.com RESIDENCESHILLSBOROBEACH.COM

ARQUITECTONICA

 $\bigcirc$ BEDROOM #2 13' - 10" x 15' - 8" SERVICE QUARTERS BATH W D UTILITY 13' x 9' ENTRY FOYER 17' - 6" x 7' - 8" ELEV VEST ELEV STORAGE AC WIC 12' - 10″ x 23' - 1″ PRIMARY BATH 7' - 10" x 39' - 5" ØΦ MIDNIGHT KITCHEN o PRIMARY BEDROOM • 15′ x 24′ - 4″  $\Theta$ 