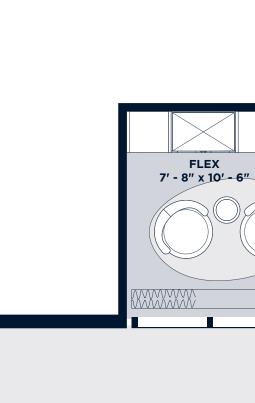

# Residence 202-I

3 Bedroom | 3.5 Bathroom *with* Den *&* Flex Space

UNIT BALCONY ROOFTOP TOTAL

3,056 sf 1,240 sf 2,090 sf 6,386 sf

Intimate Oceanfront Living