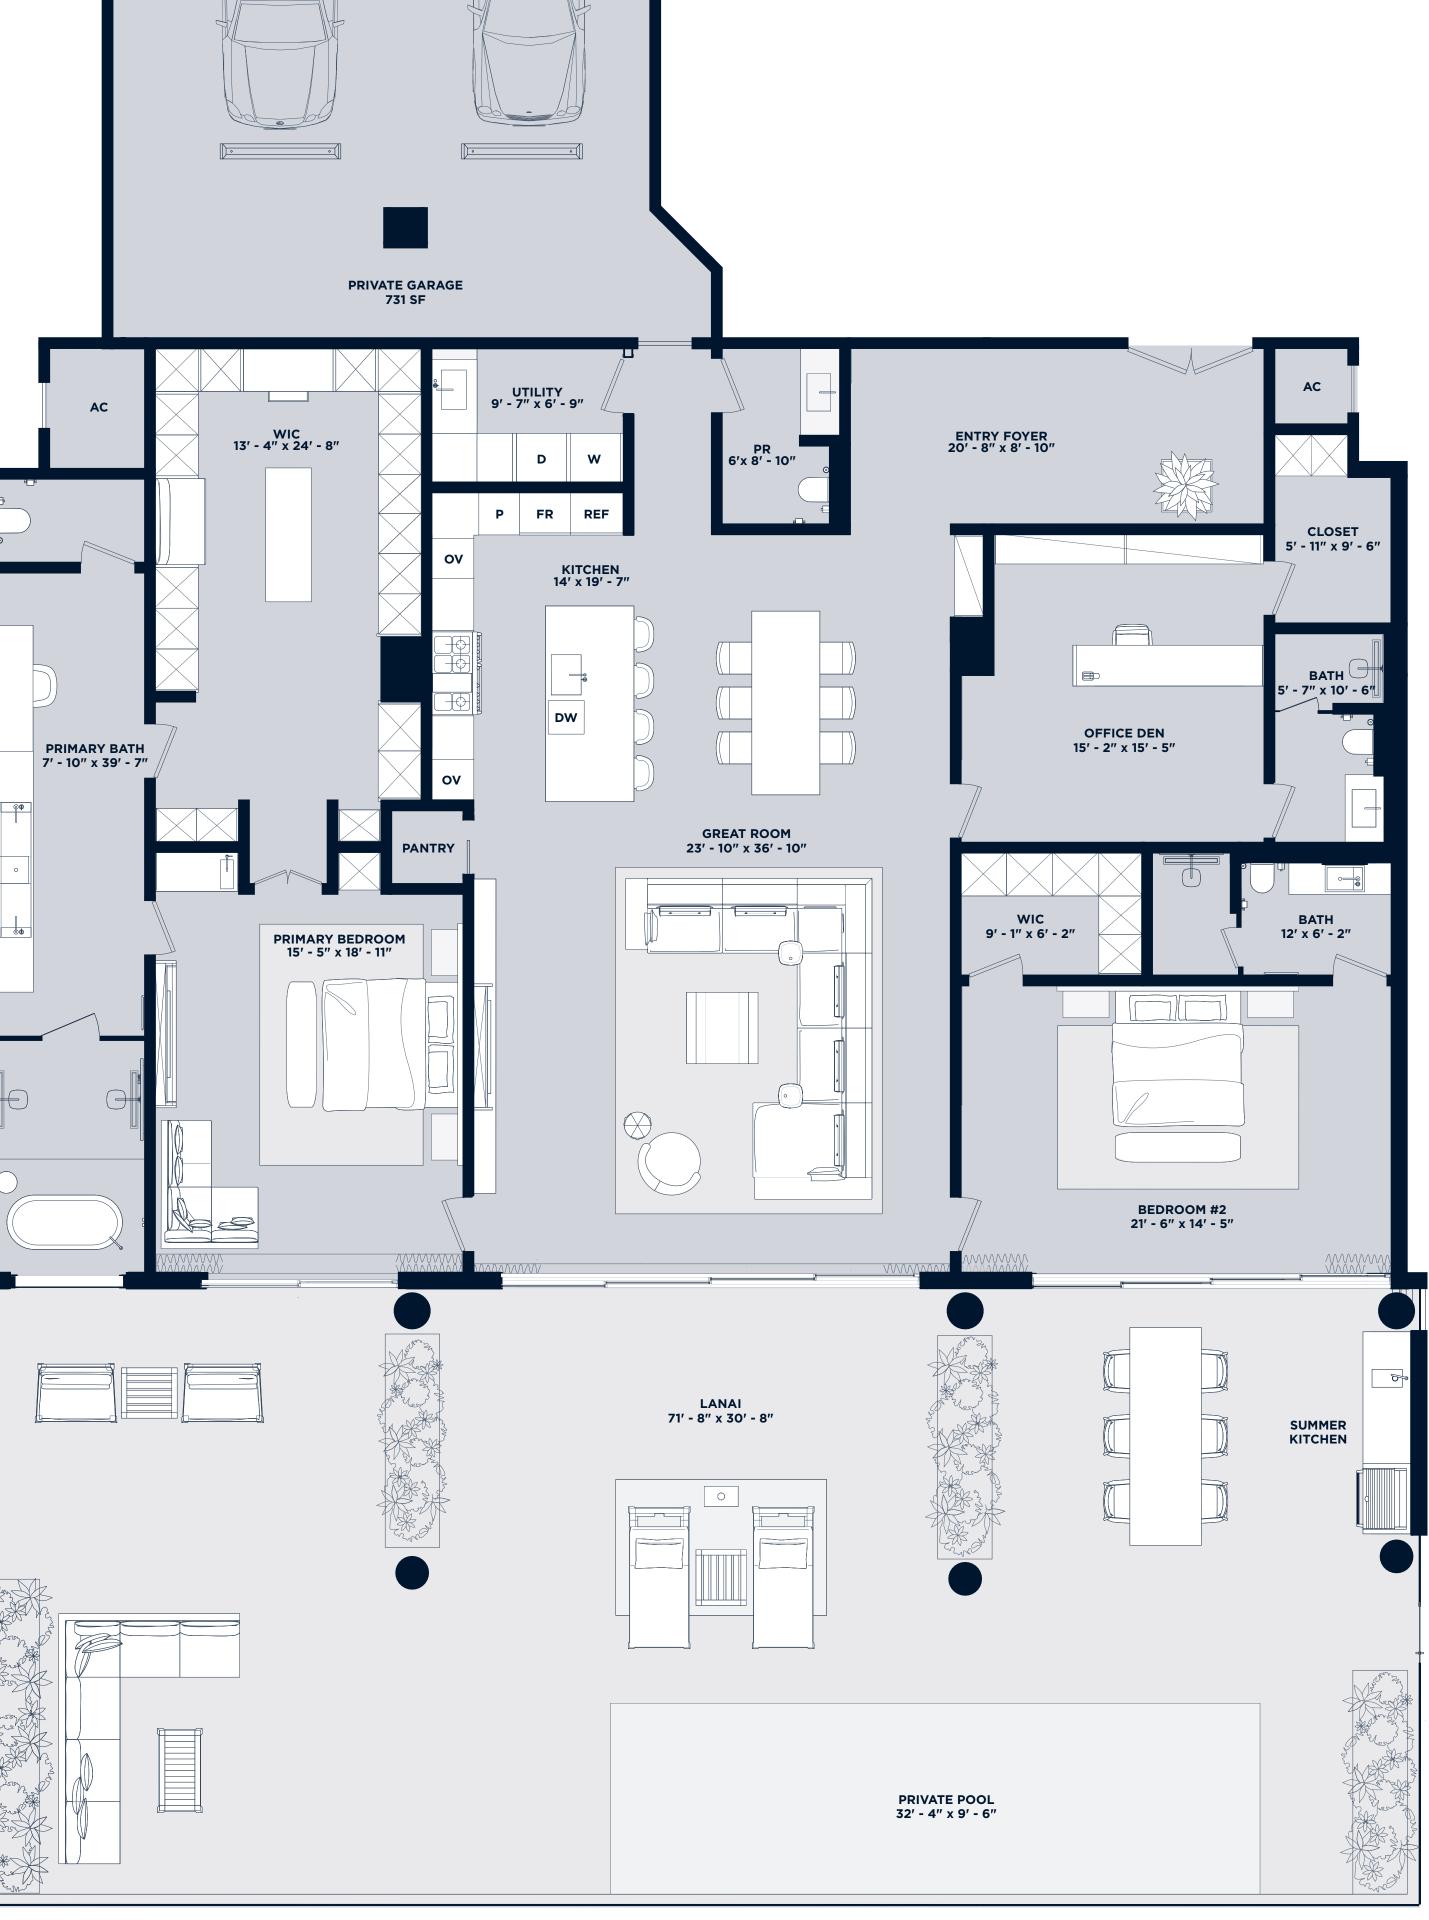

## Residences 102-I & 106-I

2 Bedroom | 3.5 Bathroom & Den

## Residence 102-I

| UNIT         | 3,337 |
|--------------|-------|
| LANAI + POOL | 4,419 |
| GARAGE       | 1,111 |
| TOTAL        | 8,867 |
|              |       |

Residence 106-I

| UNIT         | 3,337 s |
|--------------|---------|
| LANAI + POOL | 2,494 s |
| GARAGE       | 1,111 s |
| TOTAL        | 6,942 s |
|              |         |