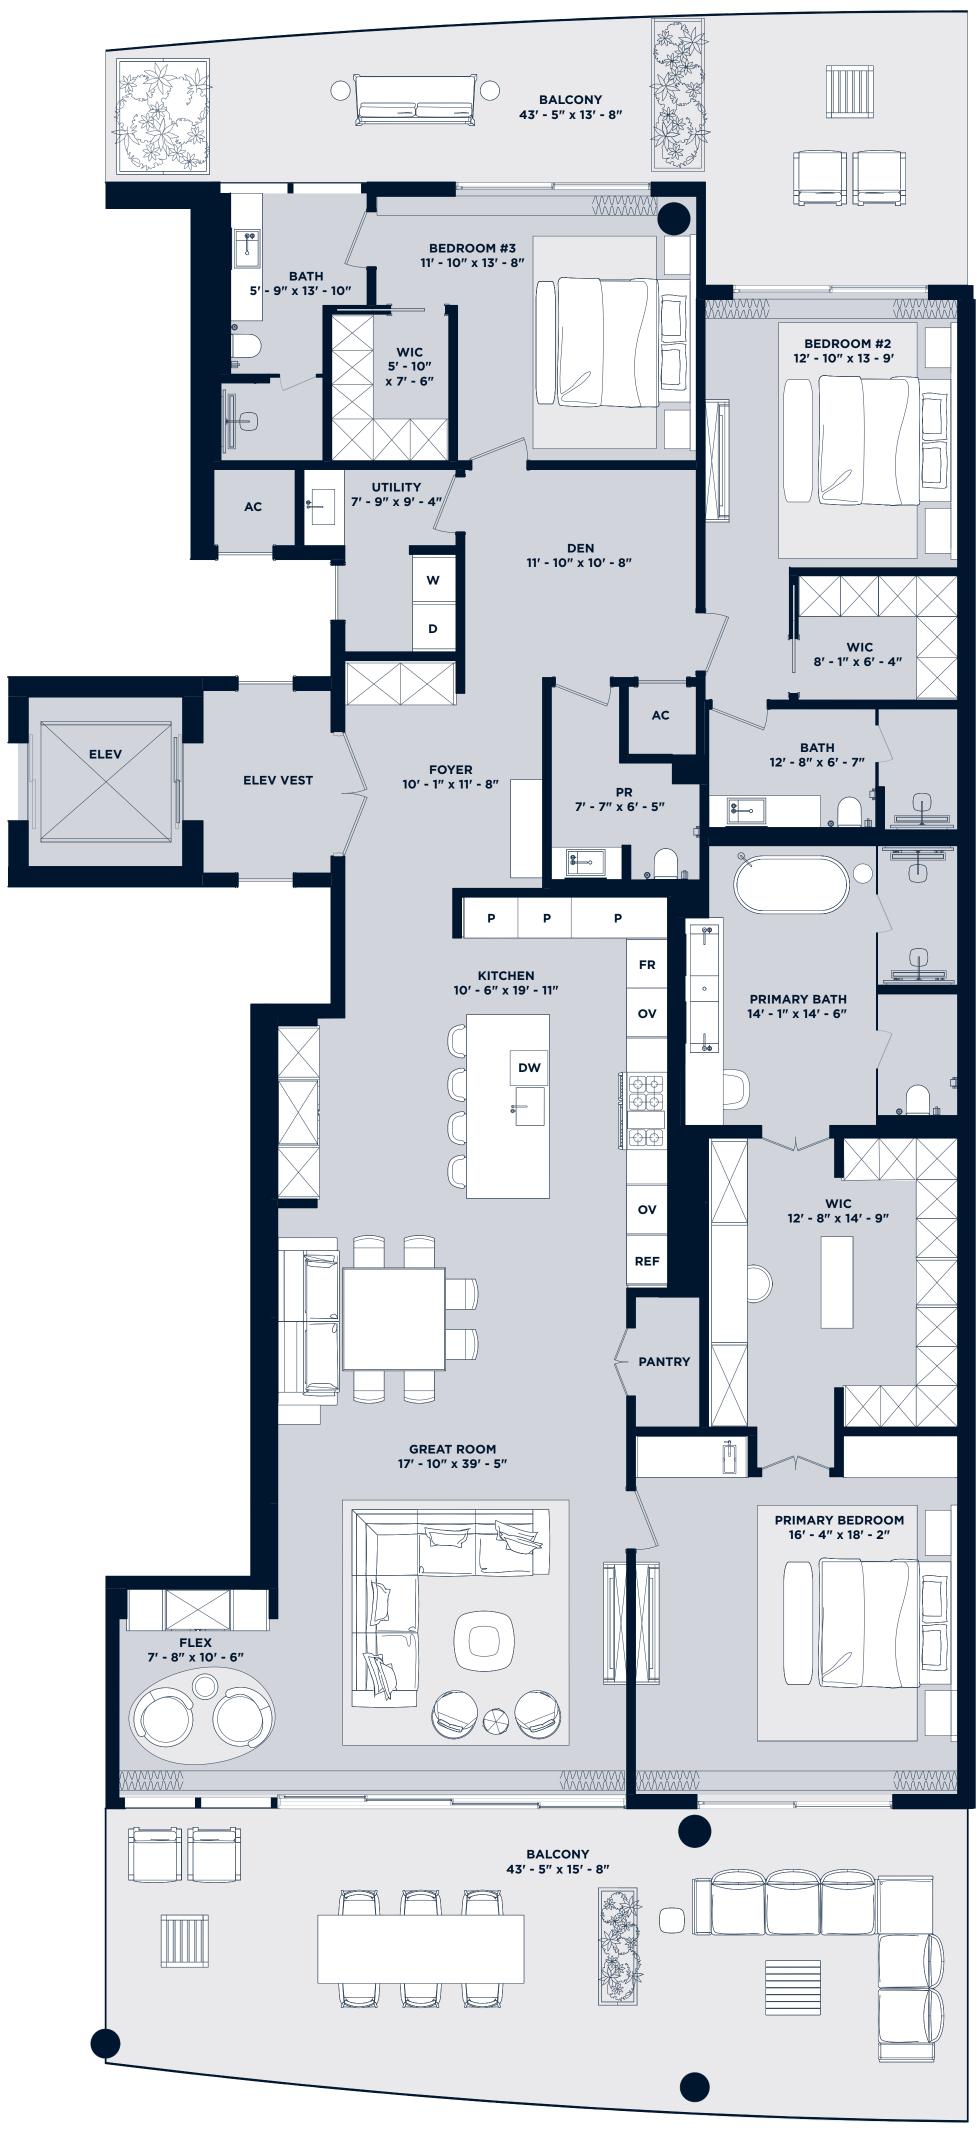

## Residences 210-I & 310-I

4 Bedroom | 5.5 Bathroom with Den & Service Quarters

#### Residence 210-I

| UNIT    | 5,661 sf  |
|---------|-----------|
| BALCONY | 1,830 sf  |
| ROOFTOP | 3,745 sf  |
| TOTAL   | 11,236 sf |
|         |           |

#### Residence 310-I

| UNIT    |  |
|---------|--|
| BALCONY |  |
| ROOFTOP |  |
| TOTAL   |  |

5,661 sf 1,830 sf 3,835 sf 11,326 sf

## Intimate Waterfront Living

A Rosewood Residence

DEVELOPERS The Related Group & Dezer Development ARCHITECT Arquitectonica

INTERIOR DESIGNER Studio Piet Boon

1180 Hillsboro Mile Hillsboro Beach, Florida 33062

Inquiries 754 202 1225

Info@ResidencesHillsboroBeach.com RESIDENCESHILLSBOROBEACH.COM

ARQUITECTONICA

 $\bigcirc$ BEDROOM #2 13' - 10" x 15' - 8" SERVICE QUARTERS BATH W D UTILITY 13' x 9' ENTRY FOYER 17' - 6" x 7' - 8" ELEV VEST ELEV STORAGE AC WIC 12' - 10″ x 23' - 1″ PRIMARY BATH 7' - 10" x 39' - 5" ØΦ MIDNIGHT KITCHEN o PRIMARY BEDROOM • 15′ x 24′ - 4″  $\Theta$ 