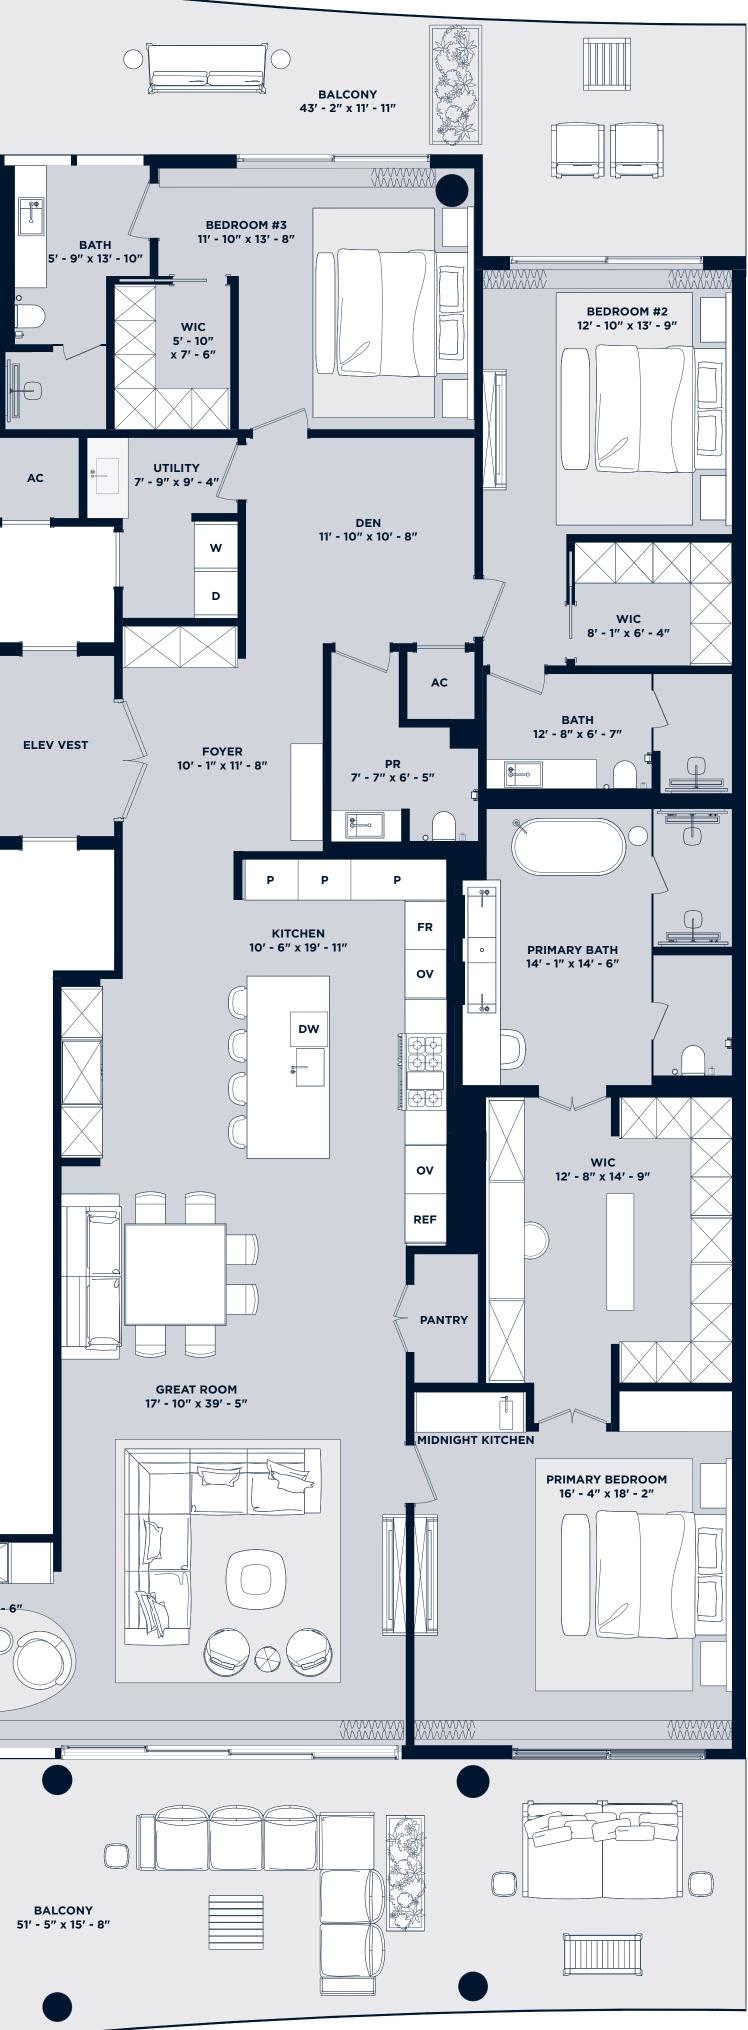

ARQUITECTONICA

BEDROOM #2 12' - 10" x 13' - 9" WIC 8′ - 1″ x 6′ - 4″ \_\_\_\_\_ WIC 12' - 8″ x 14' - 9″ PRIMARY BEDROOM 16' - 4" x 18' - 2" \_\_\_\_