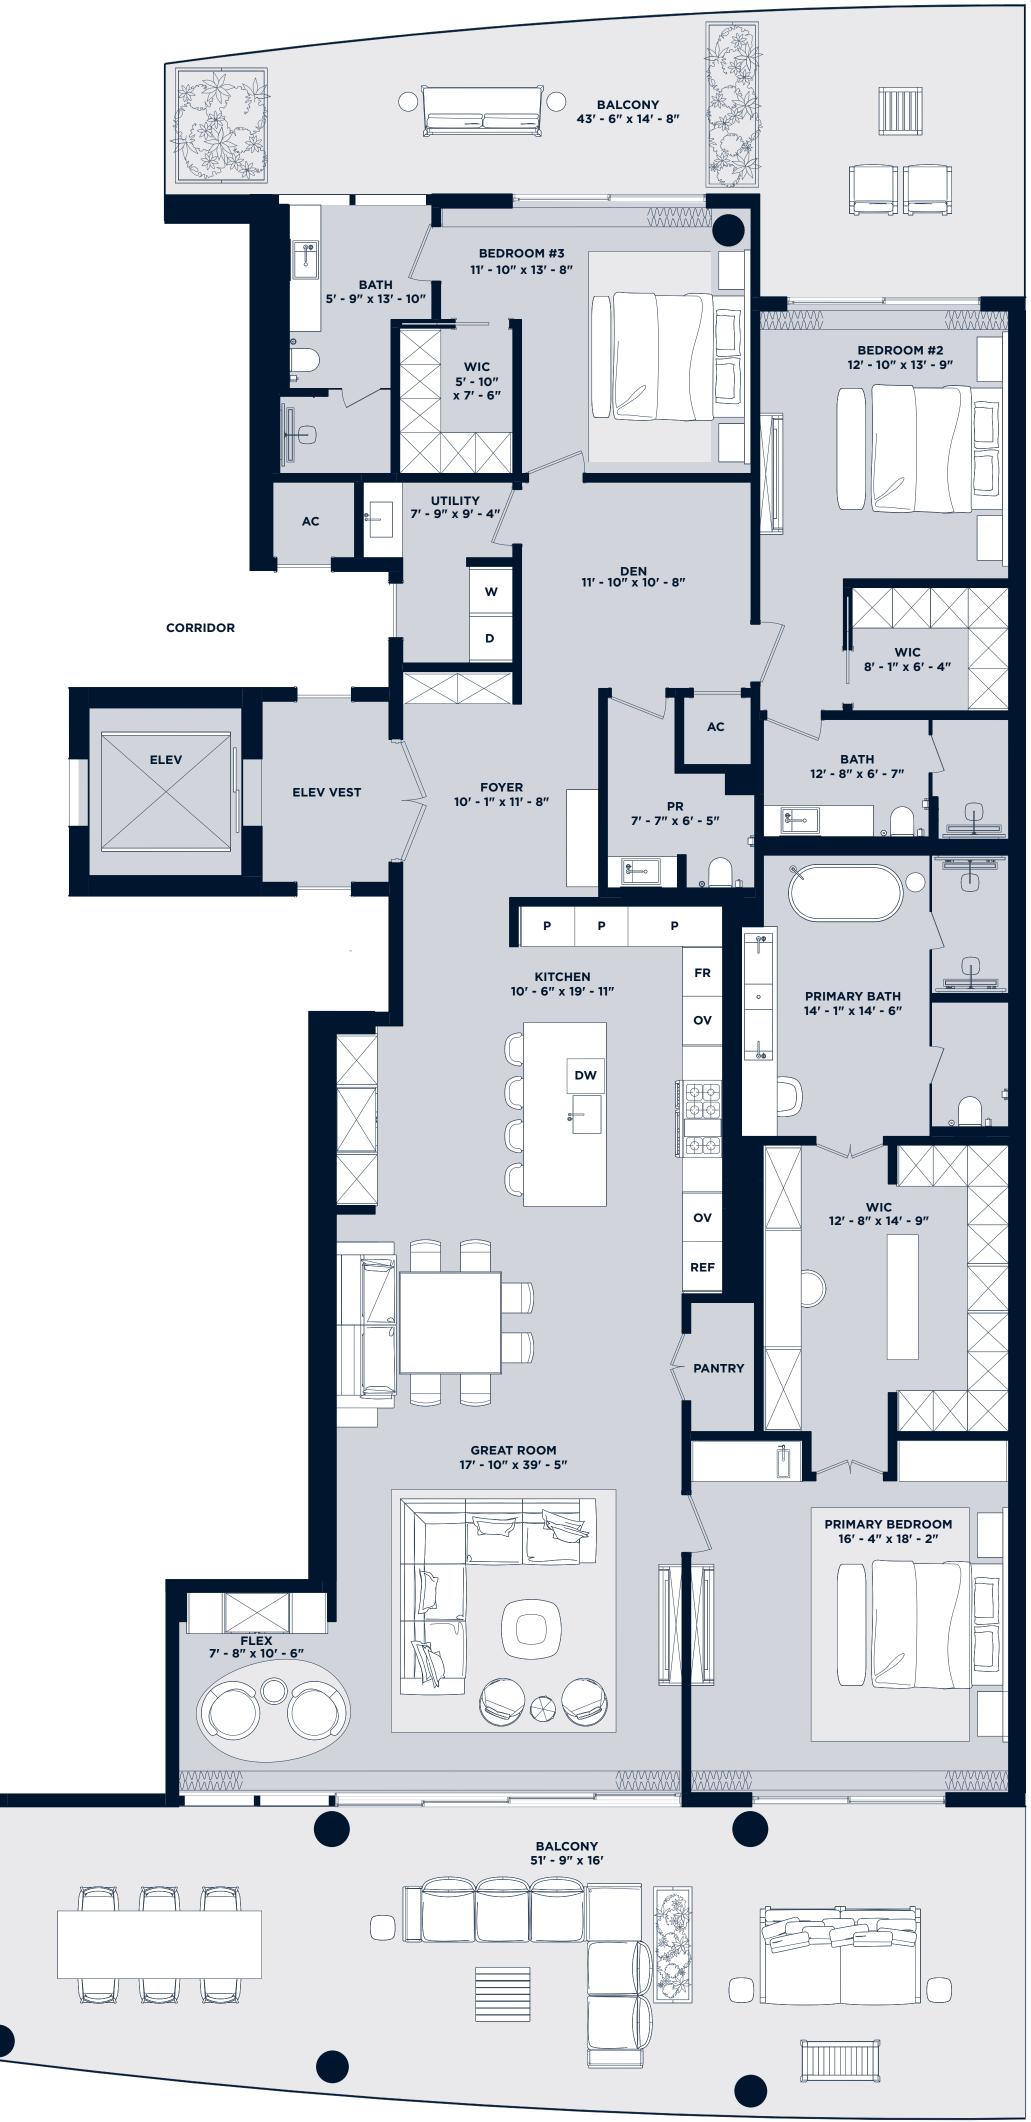

ARQUITECTONICA

BEDROOM #2 12' - 10" x 13' - 9" WIC 8′ - 1″ x 6′ - 4″ \_\_\_\_\_ WIC 12' - 8″ x 14' - 9″ PRIMARY BEDROOM 16' - 4" x 18' - 2" \_\_\_\_