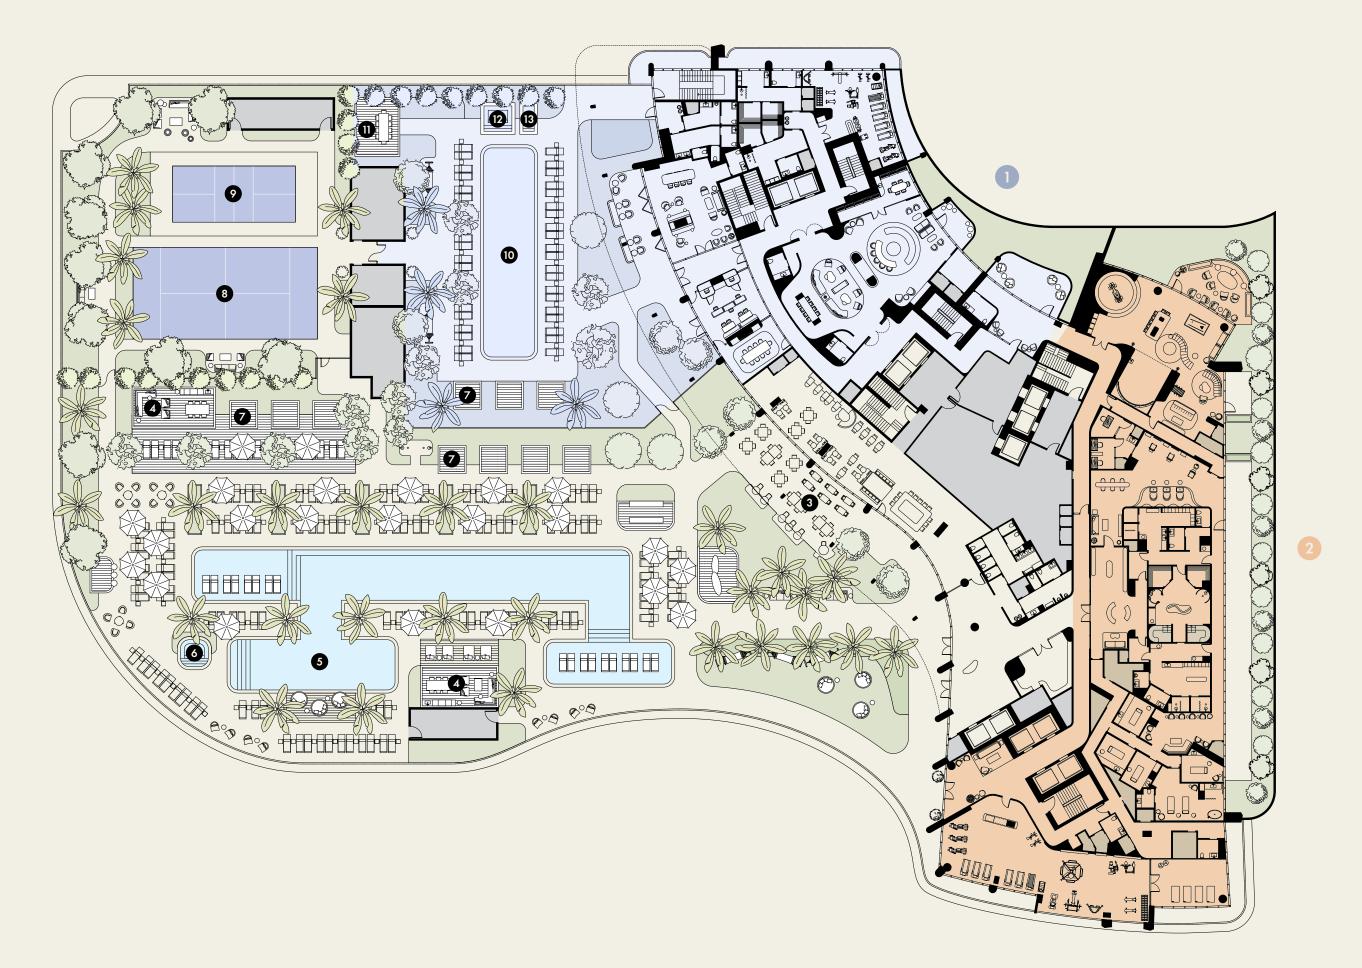

**HOTEL & RESIDENCES** 

**FLOOR PLAN** 

HOTEL & RESIDENCES

Residences Amenities
Suites Amenities
Bar & Grill
VIP Cabana
Resort Style Hotel Pool
AWAY<sup>®</sup> Spa
Cabanas
Padel Court
Pickle ball court
Residences Resort Style Pool
Chef's grilling station
Spa
Cold Plunge

HOTEL & RESIDENCES

 Residences Amenities — Suites Amenities **3** — State of the art fitness center 4 — Wine Cellar 5 — Grand Room **6** — Conference Room **7** — Business Center 8 — Club Lounge 9 — Steam room 10 — Sauna 1 – Game Lounge 12 — Beauty Salon B — AWAY® Spa 12 — Wet Lounge **1** – Dry Lounge **13** — Treatment Rooms 17 — Yoga Studio – FIT<sup>®</sup> Gym 18 🕑 — Condo Hotel WET Deck Lobby 🗿 — W Retail • WET<sup>®</sup> Deck Bar and Grill