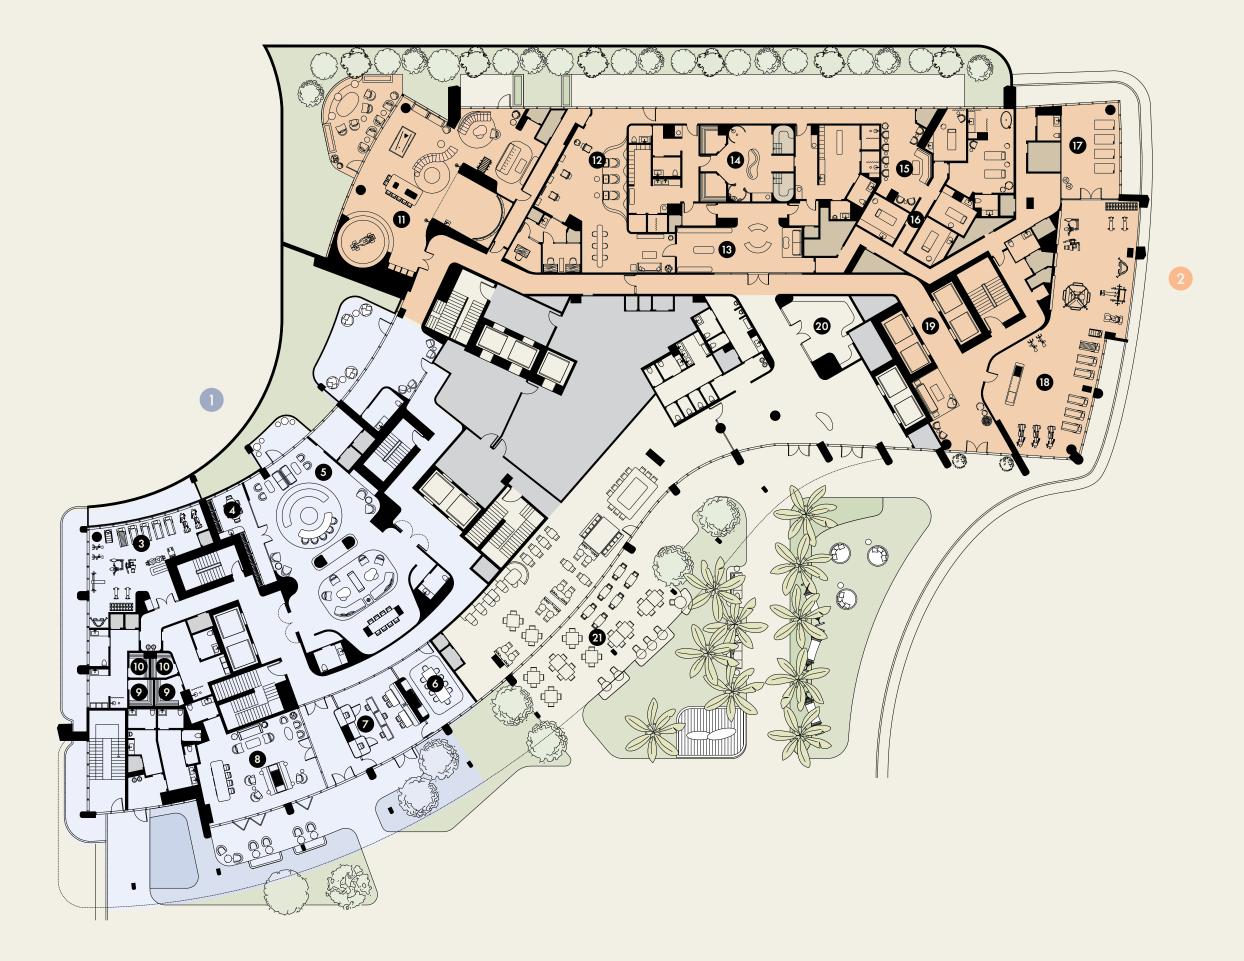

**HOTEL & RESIDENCES** 

**FLOOR PLAN** 

HOTEL & RESIDENCES

Residences Amenities
Suites Amenities
Bar & Grill
VIP Cabana
Resort Style Hotel Pool
AWAY<sup>®</sup> Spa
Cabanas
Padel Court
Pickle ball court
Residences Resort Style Pool
Chef's grilling station
Spa
Cold Plunge

HOTEL & RESIDENCES

 Residences Amenities — Suites Amenities **3** — State of the art fitness center 4 — Wine Cellar 5 — Grand Room **6** — Conference Room **7** — Business Center 8 — Club Lounge 9 — Steam room 10 — Sauna 1 – Game Lounge 12 — Beauty Salon B — AWAY® Spa 12 — Wet Lounge **1** – Dry Lounge **13** — Treatment Rooms 17 — Yoga Studio – FIT<sup>®</sup> Gym 18 🕑 — Condo Hotel WET Deck Lobby 🗿 — W Retail • WET<sup>®</sup> Deck Bar and Grill