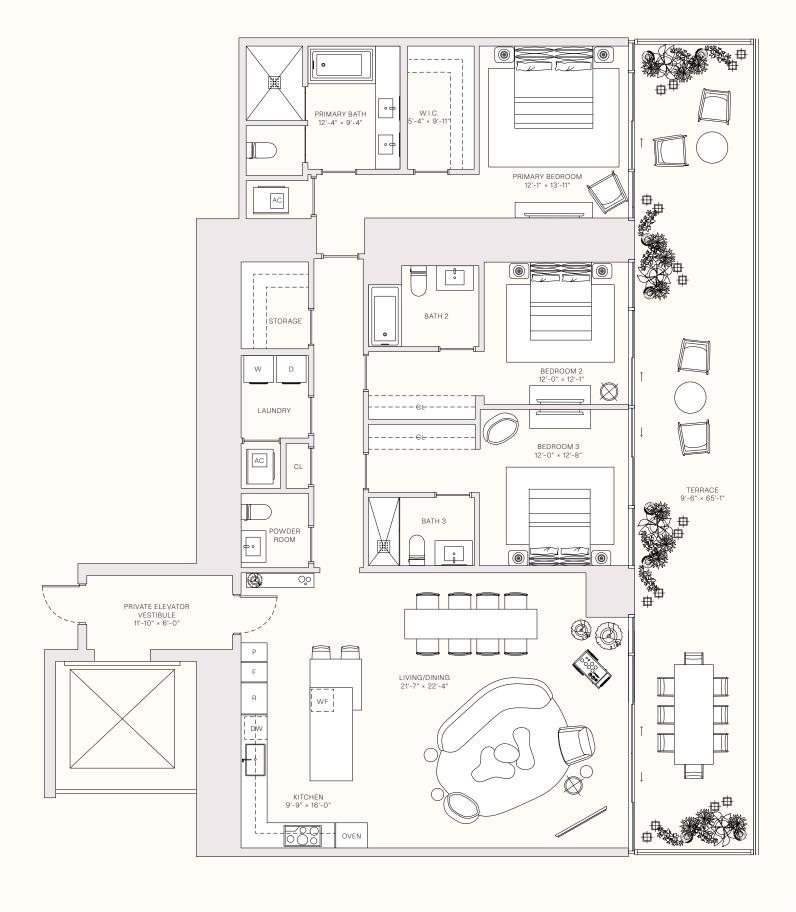

## RESIDENCE OIA

LEVELS 9-30

3 BEDROOMS
3 BATHROOMS
POWDER ROOM
PRIVATE TERRACE
SEMI-PRIVATE ELEVATOR

3,340 sq ft | 311 sq m

\_\_\_\_\_ INTERIOR \_\_\_\_\_\_ 2,309 sq ft | 215 sq m

— OUTDOOR LIVING — 1,031 sq ft | 96 sq m

- TERRACE LINEAR LENGTH - 119.25 FT | 36.35 M

OCEAN VIEWS

This project is being developed by Midtown One Investments, LLC, a Delaware limited liability company ("Developer"), which has a limited right to use the trademarked names and logs of Terra and Miami Tropic, or any of their affiliates) with respect to any and all matters relating to the marketing and/or development of the project. The Terra and Miami Tropic, or or optimize are each Comprised of several separate companies that are legally deficient. Reference to Tier and Miami Tropic is merely for convenience and the purposes. Or lar expressionations cannot be relief upon for any other purposes. Drail expressionations in the prospecture of their possible upon for any other purposes. Under possible purposes are not intended to be an offer to sell, or possible upon the purposes. Under possible upon for any other possible upon for any other purposes. Under possible upon for any other possible upon for any other purposes. Under possible