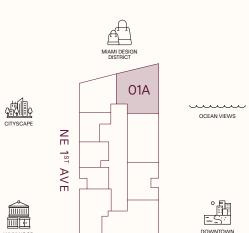

## RESIDENCE OIA

LEVELS 9-30

3 BEDROOMS
3 BATHROOMS
POWDER ROOM
PRIVATE TERRACE
SEMI-PRIVATE ELEVATOR

3,340 sq ft | 311 sq m

\_\_\_\_\_ INTERIOR \_\_\_\_\_\_ 2,309 sq ft | 215 sq m

— OUTDOOR LIVING — 1,031 sq ft | 96 sq m