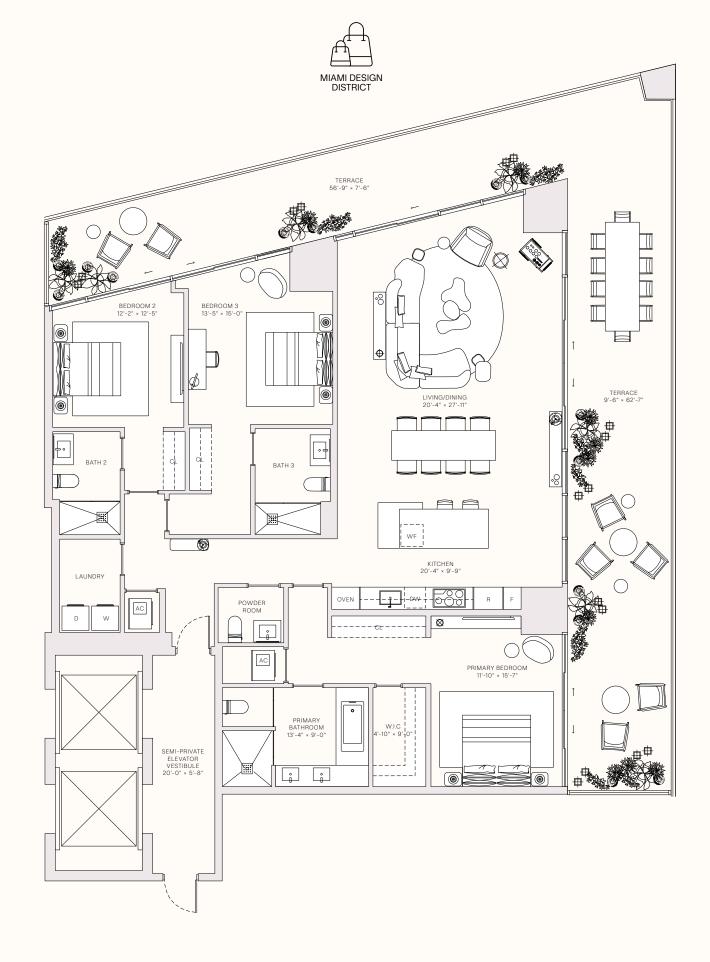

## RESIDENCE OIA

LEVELS 9-30

3 BEDROOMS
3 BATHROOMS
POWDER ROOM
PRIVATE TERRACE
SEMI-PRIVATE ELEVATOR

3,340 sq ft | 311 sq m

\_\_\_\_\_ INTERIOR \_\_\_\_\_\_ 2,309 sq ft | 215 sq m

— OUTDOOR LIVING — 1,031 sq ft | 96 sq m

- TERRACE LINEAR LENGTH - 119.25 FT | 36.35 M

OCEAN VIEWS

This project is being developed by Midtown One Investments, LLC, a Delaware limited liability company ("Developer"), which has a limited right to use the trademarked names and logs of Terra and Miami Tropic, or any of their affiliates) with respect to any and all matters relating to the marketing and/or development of the project. The Terra and Miami Tropic, or or optimize are each Comprised of several separate companies that are legally deficient. Reference to Tier and Miami Tropic is merely for convenience and the purposes. Or lar expressionations cannot be relief upon for any other purposes. Drail expressionations in the prospecture of their possible upon for any other purposes. Under possible purposes are not intended to be an offer to sell, or possible upon the purposes. Under possible upon for any other possible upon for any other purposes. Under possible upon for any other possible upon for any other purposes. Under possible