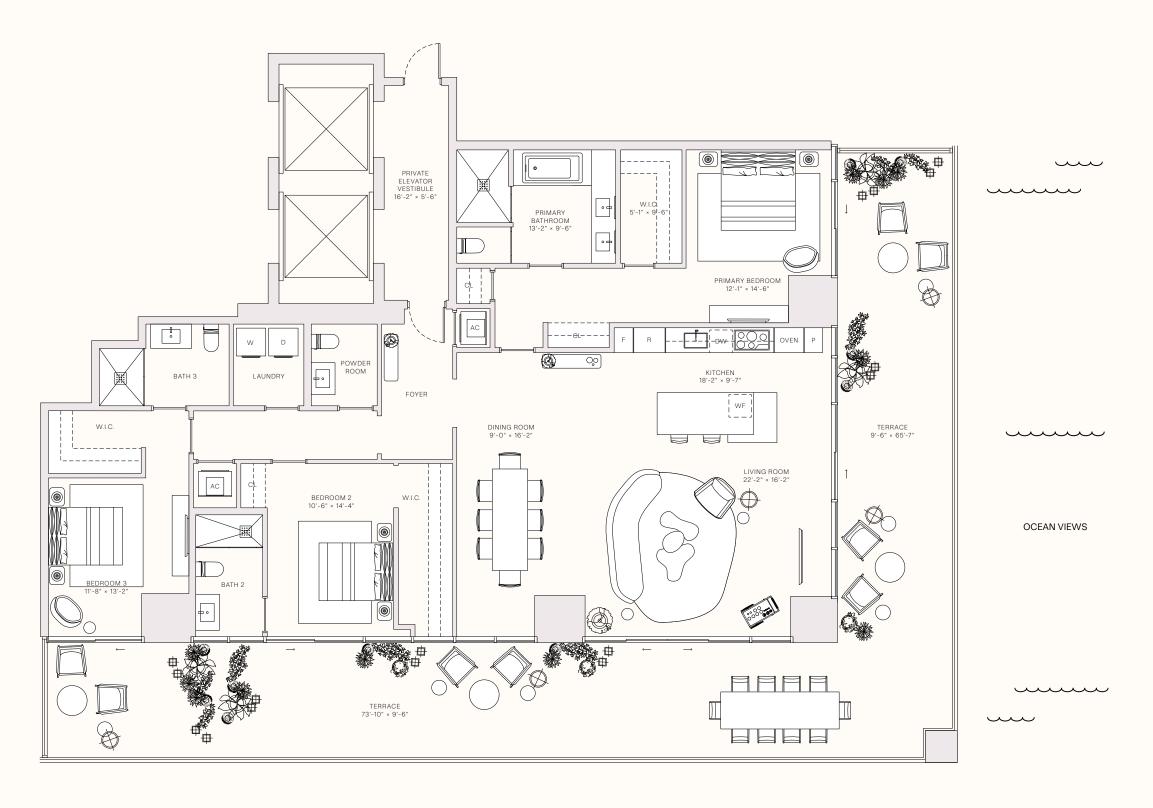

TASTE IS EVERYTHING

LEVELS 9-30

3 BEDROOMS
3 BATHROOMS
POWDER ROOM
PRIVATE TERRACE
PRIVATE ELEVATOR

— OUTDOOR LIVING — 651 sq ft | 60 sq m

- TERRACE LINEAR LENGTH - 65.08 FT | 19.84 M

This project is being developed by Midtown One Investments, LLC, a Delaware limited liability company ("Developer"), which has a limited right to use the trademarked names and logos of Terra and Miami Tropic, and you agree to look solely to Developer (and not to Terra, Miami Tropic, or any of their affiliates) with respect to any and all matters relating to the marketing and/or development of the project. The Terra and Miami Tropic groups of companies are each comprised of several separate companies that are legally deficient. Reference to Terra and Miami Tropic is menely for convenience and several separate companies that are legally deficient. Reference to Terra and Miami Tropic, and you agree to look solely to Developer (and not to Terra, Miami Tropic, or any of their affiliates) with respect to ompanies are each companies are each companies are each companies are each companies that are legally deficient. Reference to Terra and Miami Tropic, and you agree to eleveloper and not by Terra or Miami Tropic, or any of their affiliates) with respect to expenditure of the evel of the evel of the evel of the propertion of the "Unit" set possible to the upon to a prospectus. or first the are interest to support the perimeter walls and support to the evel of the ev