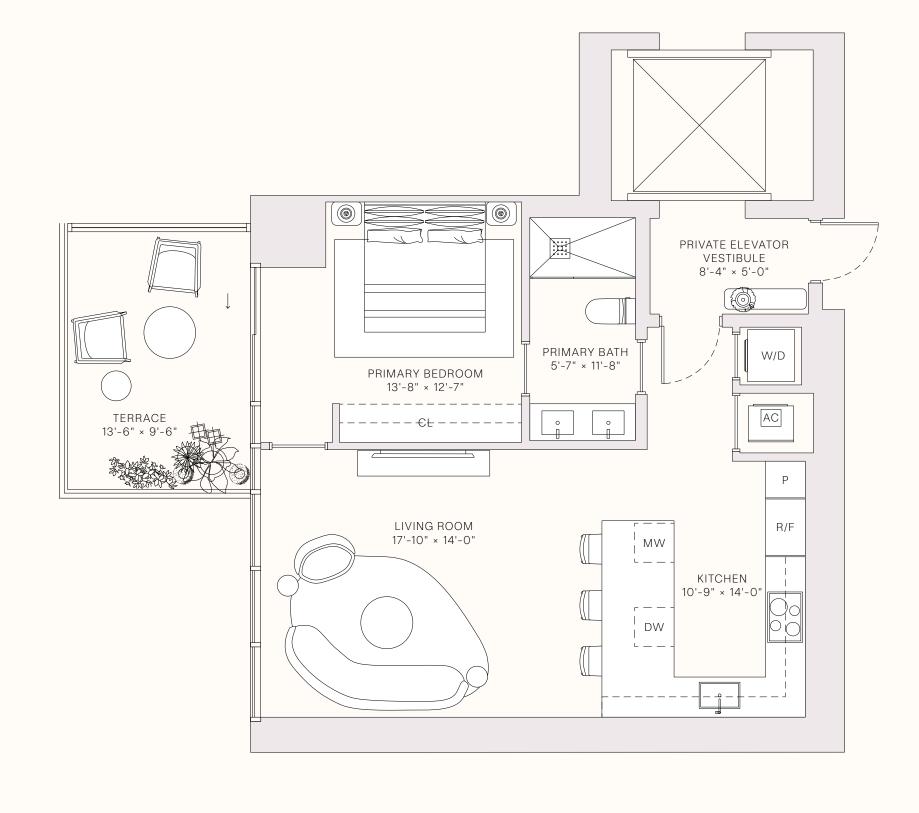

## RESIDENCE 06A

LEVELS 10-30

1 BEDROOM 1 BATHROOM PRIVATE TERRACE PRIVATE ELEVATOR

OUTDOOR LIVING148 SQ FT | 14 SQ M

- TERRACE LINEAR LENGTH - 13.50 FT | 4.11 M

CITYSCAPE

This project is being developed by Midtown One Investments, LLC, a Delaware limited liability company ("Developer"), which has a limited right to use the trademarked names and logs of Terra and Miami Tropic, or any of their affiliates) with respect to any and all matters relating to the marketing and/or development of the project. The Terra and Miami Tropic, or or optimize are each Comprised of several separate companies that are legally deficient. Reference to Tier and Miami Tropic is merely for convenience and the purposes. Or lar expressionations cannot be relief upon for any other purposes. Drail expressionations in the prospecture of their possible upon for any other purposes. Under possible purposes are not intended to be an offer to sell, or possible upon the purposes. Under possible upon for any other possible upon for any other purposes. Under possible upon for any other possible upon for any other purposes. Under possible