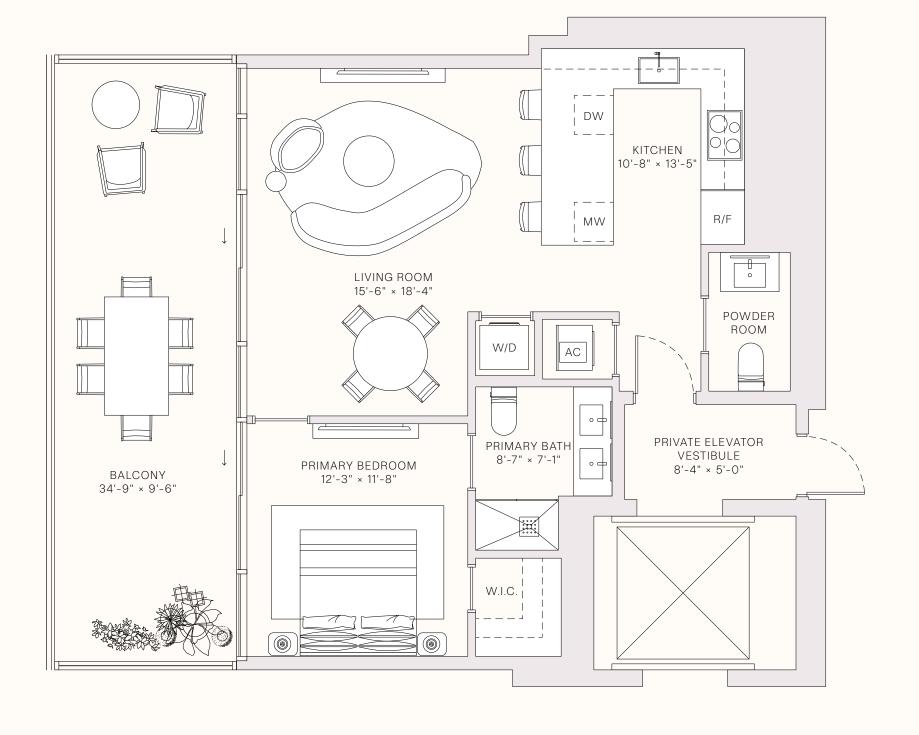

## RESIDENCE 07A

LEVELS 10-30

1 BEDROOM 1 BATHROOM POWDER ROOM PRIVATE TERRACE PRIVATE ELEVATOR

951 sq ft | 88 sq M

— OUTDOOR LIVING — 350 sq ft | 33 sq m

- TERRACE LINEAR LENGTH - 34.75 FT | 10.59 M

This project is being developed by Midtown One Investments, LLC, a Delaware limited liability company ("Developer"), which has a limited right to use the trademarked names and logos of Terra and Miami Tropic, and you agree to look solely to Developer (and not to Terra, Miami Tropic, or any of their affiliates) with respect to any and all matters relating to the marketing and/or development of the project. The Terra and Miami Tropic, or any of their affiliates are each comprised of several separate companies that are legally discinst. Reference to Sinci provise and Miami Tropic is merely for convenience and Shanii Tropic, or any of their affiliates) with respect to separate companies that are legally discinst. Reference to Sinci provise and Miami Tropic is merely for convenience and Miami Tropic is merely for convenience and Miami Tropic is merely for convenience and Miami Tropic is merel evel respect to the evel of t