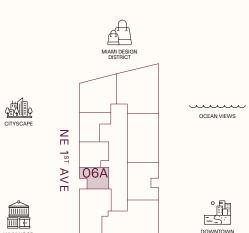

## RESIDENCE 06A

LEVELS 10-30

1 BEDROOM 1 BATHROOM PRIVATE TERRACE PRIVATE ELEVATOR

OUTDOOR LIVING148 SQ FT | 14 SQ M

- TERRACE LINEAR LENGTH - 13.50 FT | 4.11 M

CITYSCAPE

This project is being developed by Midtown One Investments, LLC, a Delaware limited liability company ("Developer"), which has a limited right to use the trademarked names and logs of Terra and Miami Tropic, or any of their affiliates) with respect to any and all matters relating to the marketing and/or development of the project. The Terra and Miami Tropic, or or optimize are each Comprised of several separate companies that are legally deficient. Reference to Tier and Miami Tropic is merely for convenience and the purposes. Or lar expressionations cannot be relief upon for any other purposes. Drail expressionations in the prospecture of their possible upon for any other purposes. Under possible purposes are not intended to be an offer to sell, or possible upon the purposes. Under possible upon for any other possible upon for any other purposes. Under possible upon for any other possible upon for any other purposes. Under possible