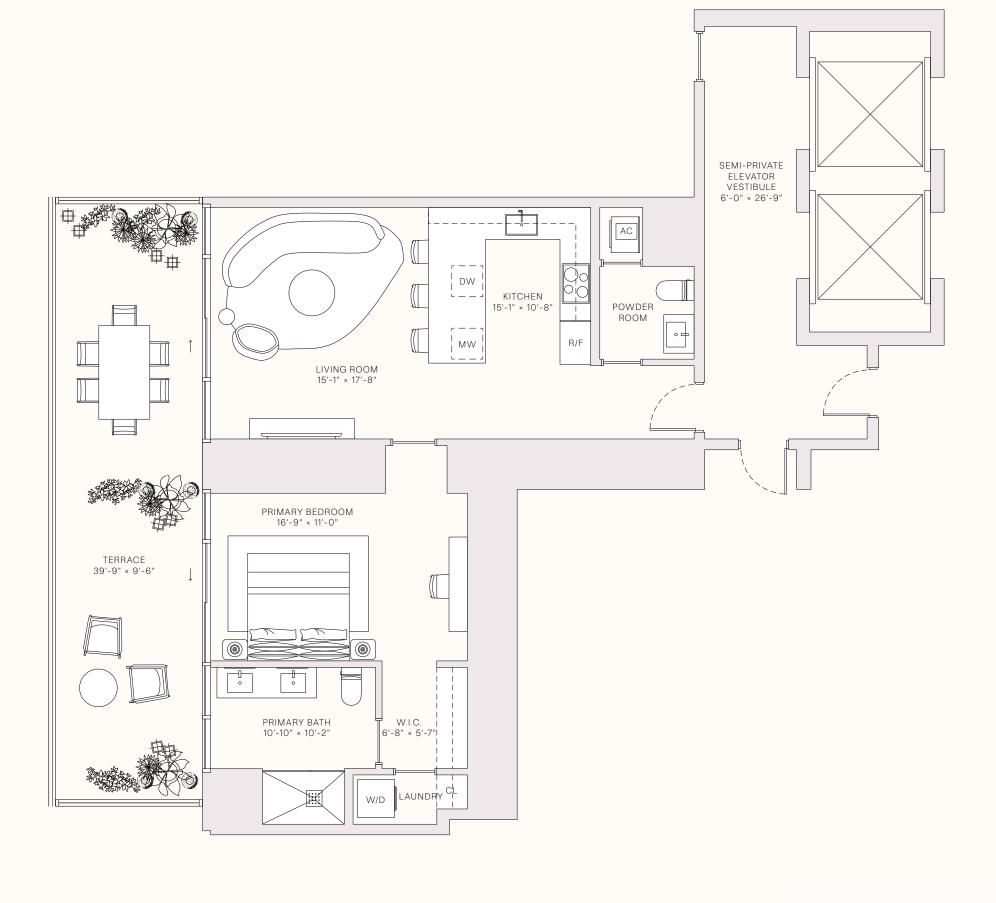

TASTE IS EVERYTHING

## RESIDENCE 08A

LEVELS 10-30

1 BEDROOM
1 BATHROOM
POWDER ROOM
PRIVATE TERRACE
SEMI-PRIVATE ELEVATOR

\_\_\_\_\_ TOTAL \_\_\_\_\_\_

1,262 sq ft | 118 sq M

900 sq ft | 84 sq M

— OUTDOOR LIVING — 362 SQ FT | 34 SQ M

- TERRACE LINEAR LENGTH - 39.75 FT | 12.12 M

This project is being developed by Midtown One Investments, LLC, a Delaware limited liability company ("Developer"), which has a limited right to use the trademarked names and logos of Terra and Miami Tropic, and you agree to look solely to Developer (and not to Terra, Miami Tropic, or any of their affiliates) with respect to any and all matters relating to the marketing and/or development of the project. The Terra and Miami Tropic, or any of their affiliates are each comprised of several separate companies that are legally discinst. Reference to Sinci provise and Miami Tropic is merely for convenience and Shanii Tropic, or any of their affiliates) with respect to separate companies that are legally discinst. Reference to Sinci provise and Miami Tropic is merely for convenience and Miami Tropic is merely for convenience and Miami Tropic is merely for convenience and Miami Tropic is merel evel respect to the evel of t