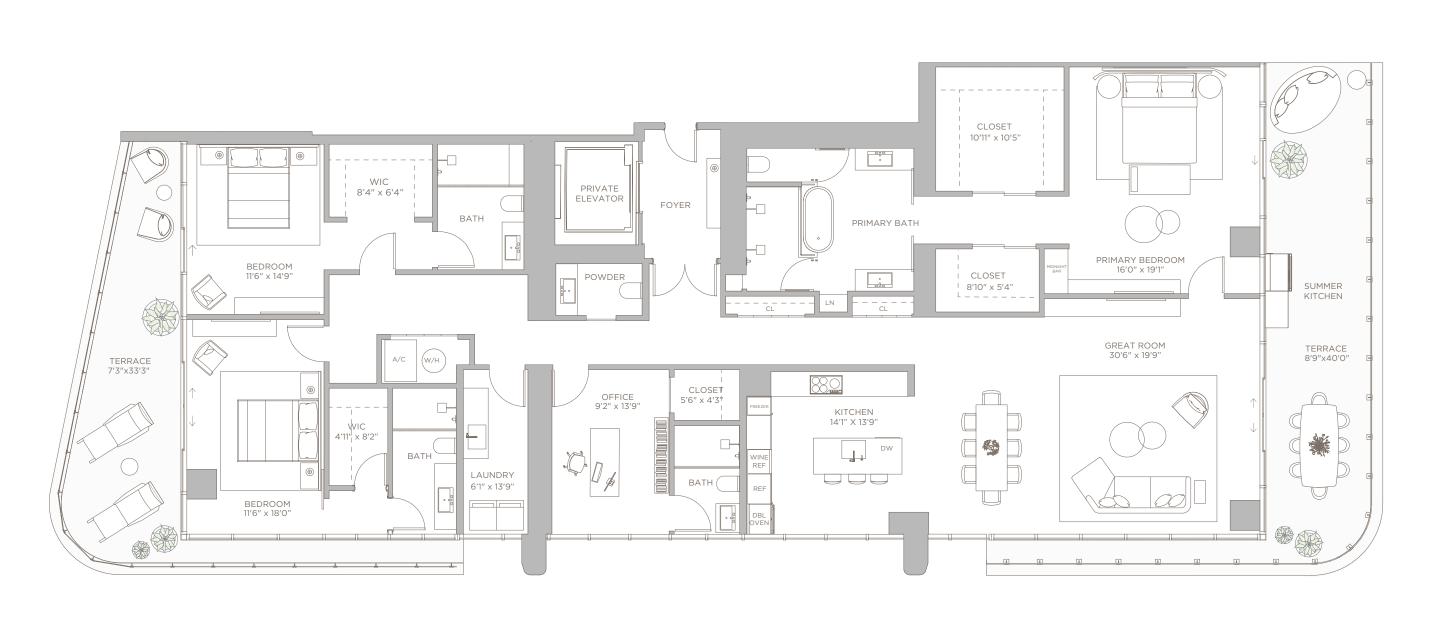

## RESIDENCE 02

LEVEL 6

3 BEDROOMS + OFFICE | 4.5 BATHS

LIVING AREA: 3,191 SQ FT 298.78 M<sup>2</sup>
BALCONY: 715 SQ FT 66.43 M<sup>2</sup>

TOTAL: 3,906 SQ FT 362.88 M<sup>2</sup>