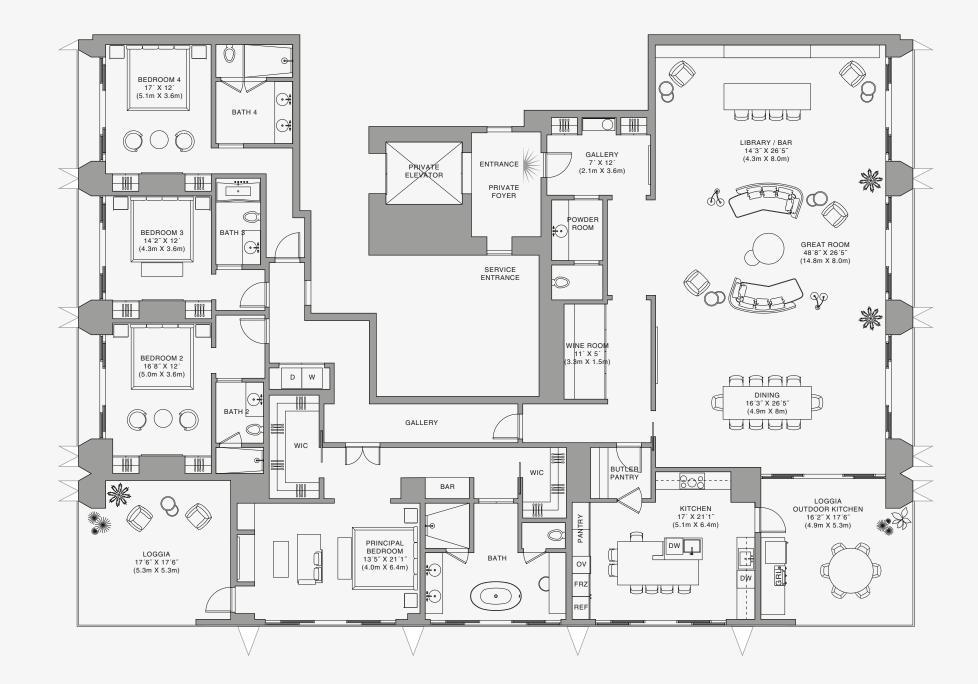

# **RESIDENCE** A

FLOOR 83

### ROOMS

4 Bedrooms 4 Bathrooms Powder Room

## SQUARE FOOTAGES (SQUARE METERS)

Indoor: 4,855 SQF (451 SM) Outdoor: 780 SQF (73 SM) Total: 5,635 SQF (524 SM)

#### FEATURES

888 Half Floor Residence Furniture by Dolce&Gabbana 11' Ceiling Height 2 Loggias & Outdoor Kitchen Views: North East to South East

**Biscayne Bay** 

Stated dimensions are measured to the exterior boundaries of the exterior walls and the centerline of interior demising walls and in fact vary from the dimensions that would be determined by using the description and definition of the "Unit" set forth in the Declaration (which generally only includes the interior airspace between the perimeter walls and excludes interior airspace between the perimeter walls and excludes the introduces the interior airspace between the perimeter walls and excludes and the output by the the that masurements of rooms set forth on this floor plana are generally taken at the greatest points of each given room (as if the room were a perfect rectangle), without regard for any cutouts. Accordingly, the area of the actual room will typically be smaller than the product obtained by multiplying the stated length times width. All dimensions are approximate and may vary with actual construction, and all floor plans are subject to change. The Condominium is not owned, developeed or sold by Dolce & Gabbana S.r.l or any of its affiliates (the "Brand"). Developer uses Dolce & Gabbana marks pursuant to a license agreement with respect