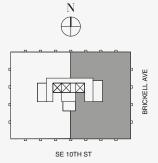

# **RESIDENCE** A

FLOOR 83

### ROOMS

4 Bedrooms 4 Bathrooms Powder Room

## SQUARE FOOTAGES (SQUARE METERS)

Indoor: 4,855 SQF (451 SM) Outdoor: 780 SQF (73 SM) Total: 5,635 SQF (524 SM)

#### FEATURES

888 Half Floor Residence Furniture by Dolce&Gabbana 11' Ceiling Height 2 Loggias & Outdoor Kitchen Views: North East to South East

**Biscayne Bay** 

Stated dimensions are measured to the exterior boundaries of the exterior walls and the centerline of interior demising walls and in fact vary from the dimensions that would be determined by using the description and definition of the "Unit" set forth in the Declaration (which generally only includes the interior airspace between the perimeter walls and excludes interior airspace between the perimeter walls and excludes the introduces the interior airspace between the perimeter walls and excludes and the output by the the that masurements of rooms set forth on this floor plana are generally taken at the greatest points of each given room (as if the room were a perfect rectangle), without regard for any cutouts. Accordingly, the area of the actual room will typically be smaller than the product obtained by multiplying the stated length times width. All dimensions are approximate and may vary with actual construction, and all floor plans are subject to change. The Condominium is not owned, developeed or sold by Dolce & Gabbana S.r.l or any of its affiliates (the "Brand"). Developer uses Dolce & Gabbana marks pursuant to a license agreement with respect