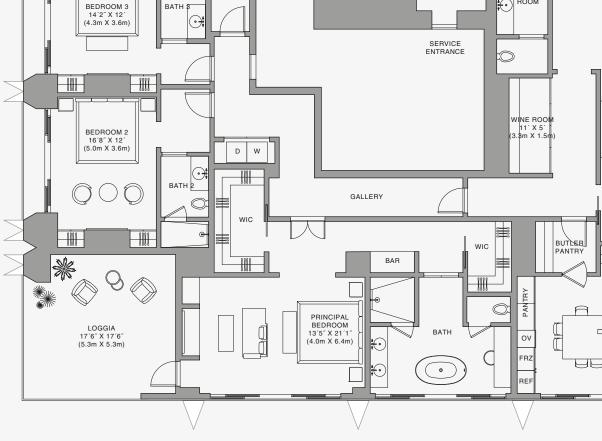

# **RESIDENCE B**

FLOOR 83

### ROOMS

4 Bedrooms 4 Bathrooms Powder Room

## SQUARE FOOTAGES (SQUARE METERS)

Indoor: 4,685 SQF (435 SM) Outdoor: 735 SQF (68 SM) Total: 5,420 SQF (503 SM)

#### FEATURES

888 Half Floor Residence Furniture by Dolce&Gabbana 11' Ceiling Height 2 Loggias & Outdoor Kitchen Views: North East to South East

FLOOR 83

Stated dimensions are measured to the exterior boundaries of the exterior walls and the centerline of interior demising walls and in fact vary from the dimensions that would be determined by using the description and definition of the "Unit" set forth in the Declaration (which generally only includes the interior airspace between the perimeter walls and excludes interior structural components). For your reference, the area of the Unit, determined in accordance with those defined unit boundaries, is set forth on the that measurements of rooms set forth on this floor plan are generally taken at the greatest points of each given room (as if the room were a perfect rectangle), without regard for any cutouts. Accordingly, the area of the actual room will typically be smaller than the product obtained by multiplying the stated length times width. All dimensions are approximate and may vary with actual construction, and all floor plans and development plans are subject to change. The Condominium. Note a greenent with the Brand, terminable according to its terms. The Brand assumes no responsibility or liability in connection with the project, and makes no representation or warranty in thereof. respect