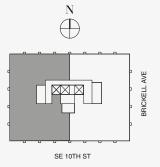

#### FEATURES

888 Half Floor Residence Furniture by Dolce&Gabbana 11' Ceiling Height 2 Loggias & Outdoor Kitchen Views: North East to South East

**Biscayne Bay** 

Stated dimensions are measured to the exterior boundaries of the exterior walls and the centerline of interior demising walls and in fact vary from the dimensions that would be determined by using the description and definition of the "Unit" set forth in the Declaration (which generally only includes the interior airspace between the perimeter walls and excludes interior airspace between the perimeter walls and excludes the introduces the interior airspace between the perimeter walls and excludes and the output by the the that masurements of rooms set forth on this floor plana are generally taken at the greatest points of each given room (as if the room were a perfect rectangle), without regard for any cutouts. Accordingly, the area of the actual room will typically be smaller than the product obtained by multiplying the stated length times width. All dimensions are approximate and may vary with actual construction, and all floor plans are subject to change. The Condominium is not owned, developeed or sold by Dolce & Gabbana S.r.l or any of its affiliates (the "Brand"). Developer uses Dolce & Gabbana marks pursuant to a license agreement with respect