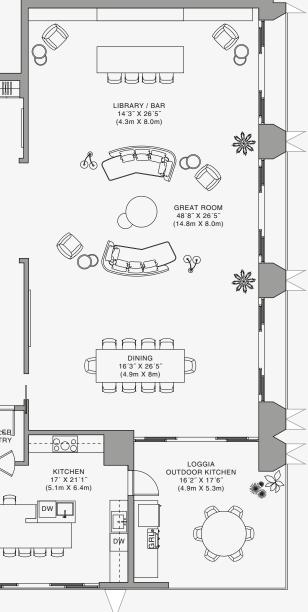

# **RESIDENCE B**

FLOOR 83

### ROOMS

4 Bedrooms 4 Bathrooms Powder Room

## SQUARE FOOTAGES (SQUARE METERS)

Indoor: 4,685 SQF (435 SM) Outdoor: 735 SQF (68 SM) Total: 5,420 SQF (503 SM)

#### FEATURES

888 Half Floor Residence Furniture by Dolce&Gabbana 11' Ceiling Height 2 Loggias & Outdoor Kitchen Views: North East to South East

FLOOR 83

Stated dimensions are measured to the exterior boundaries of the exterior walls and the centerline of interior demising walls and in fact vary from the dimensions that would be determined by using the description and definition of the "Unit" set forth in the Declaration (which generally only includes the interior airspace between the perimeter walls and excludes interior structural components). For your reference, the area of the Unit, determined in accordance with those defined unit boundaries, is set forth on the that measurements of rooms set forth on this floor plan are generally taken at the greatest points of each given room (as if the room were a perfect rectangle), without regard for any cutouts. Accordingly, the area of the actual room will typically be smaller than the product obtained by multiplying the stated length times width. All dimensions are approximate and may vary with actual construction, and all floor plans and development plans are subject to change. The Condominium. Note a greenent with the Brand, terminable according to its terms. The Brand assumes no responsibility or liability in connection with the project, and makes no representation or warranty in thereof. respect