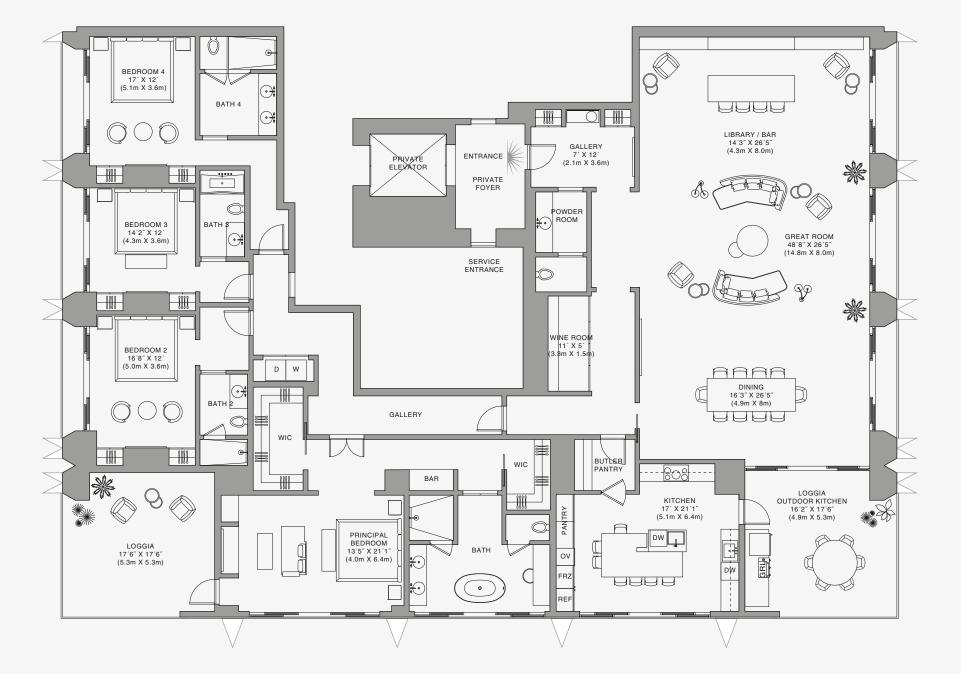

### ROOMS

4 Bedrooms 4 Bathrooms Powder Room

## SQUARE FOOTAGES (SQUARE METERS)

Indoor: 4,855 SQF (451 SM) Outdoor: 780 SQF (73 SM) Total: 5,635 SQF (524 SM)

#### FEATURES

888 Half Floor Residence Furniture by Dolce&Gabbana 11' Ceiling Height 2 Loggias & Outdoor Kitchen Views: North East to South East

**Biscayne Bay** 

Stated dimensions are measured to the exterior boundaries of the exterior walls and the centerline of interior demising walls and in fact vary from the dimensions that would be determined by using the description and definition of the "Unit" set forth in the Declaration (which generally only includes the interior airspace between the perimeter walls and excludes interior airspace between the perimeter walls and excludes the introduces the interior airspace between the perimeter walls and excludes and the output by the the that masurements of rooms set forth on this floor plana are generally taken at the greatest points of each given room (as if the room were a perfect rectangle), without regard for any cutouts. Accordingly, the area of the actual room will typically be smaller than the product obtained by multiplying the stated length times width. All dimensions are approximate and may vary with actual construction, and all floor plans are subject to change. The Condominium is not owned, developeed or sold by Dolce & Gabbana S.r.l or any of its affiliates (the "Brand"). Developer uses Dolce & Gabbana marks pursuant to a license agreement with respect

BATH 4

•

 $\subset$ 

888 Residence

**Biscayne Bay** 

ENTRANCE

PRIVATE FOYER

PRIVATE

GALLERY 7' X 12' (2.1m X 3.6m)

POWDER

BOOM

Stated dimensions are measured to the exterior boundaries of the exterior walls and the centerline of interior demising walls and in fact vary from the dimensions that would be determined by using the description and definition of the "Unit" set forth in the Declaration (which generally only includes the interior airspace between the perimeter walls and excludes interior structural components). For your reference, the area of the Unit, determined in accordance with those defined unit boundaries, is set forth on the that measurements of rooms set forth on this floor plan are generally taken at the greatest points of each given room (as if the room were a perfect rectangle), without regard for any cutouts. Accordingly, the area of the actual room will typically be smaller than the product obtained by multiplying the stated length times width. All dimensions are approximate and may vary with actual construction, and all floor plans and development plans are subject to change. The Condominium. Note a greenent with the Brand, terminable according to its terms. The Brand assumes no responsibility or liability in connection with the project, and makes no representation or warranty in thereof. respect