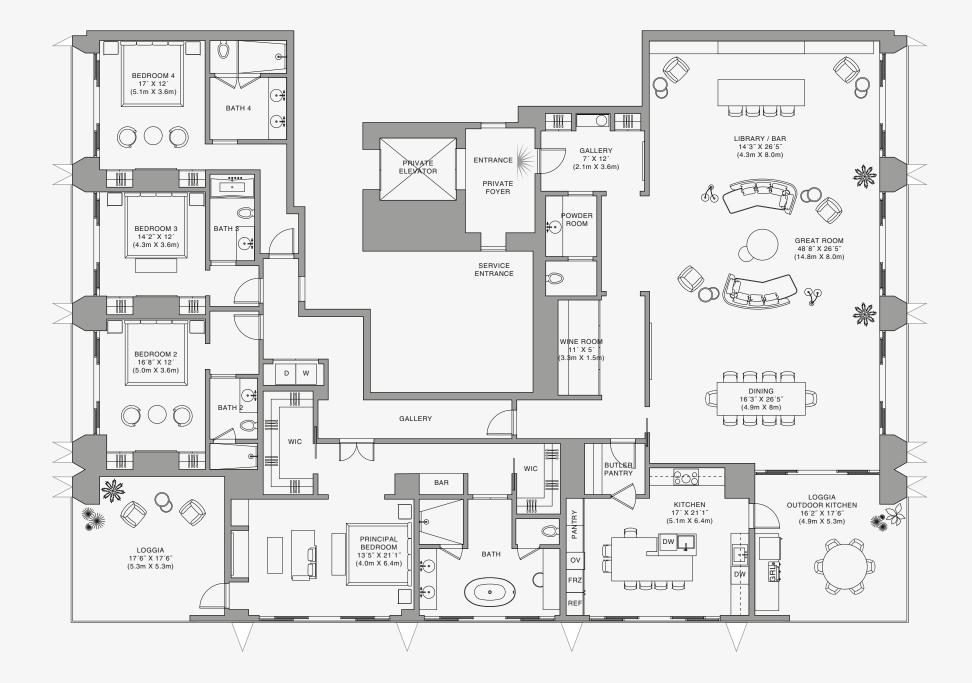

# **RESIDENCE** A

FLOOR 83

### ROOMS

4 Bedrooms 4 Bathrooms Powder Room

## SQUARE FOOTAGES (SQUARE METERS)

Indoor: 4,855 SQF (451 SM) Outdoor: 780 SQF (73 SM) Total: 5,635 SQF (524 SM)

#### FEATURES

888 Half Floor Residence Furniture by Dolce&Gabbana 11' Ceiling Height 2 Loggias & Outdoor Kitchen Views: North East to South East

**Biscayne Bay** 

Stated dimensions are measured to the exterior boundaries of the exterior walls and the centerline of interior demising walls and in fact vary from the dimensions that would be determined by using the description and definition of the "Unit" set forth in the Declaration (which generally only includes the interior airspace between the perimeter walls and excludes interior airspace between the perimeter walls and excludes the introduces the interior airspace between the perimeter walls and excludes and the output by the the that masurements of rooms set forth on this floor plana are generally taken at the greatest points of each given room (as if the room were a perfect rectangle), without regard for any cutouts. Accordingly, the area of the actual room will typically be smaller than the product obtained by multiplying the stated length times width. All dimensions are approximate and may vary with actual construction, and all floor plans are subject to change. The Condominium is not owned, developeed or sold by Dolce & Gabbana S.r.l or any of its affiliates (the "Brand"). Developer uses Dolce & Gabbana marks pursuant to a license agreement with respect