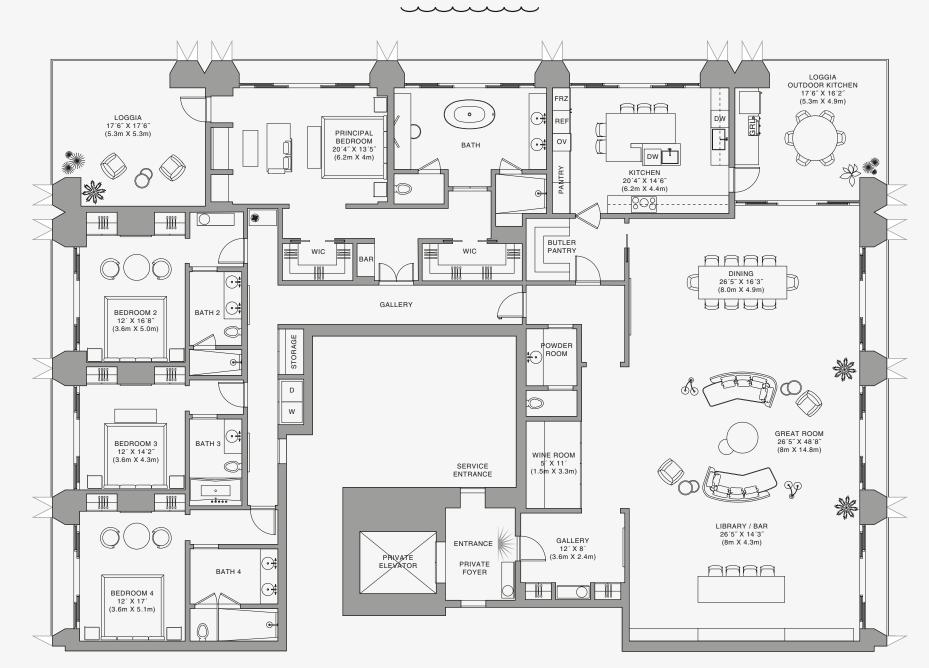

### ROOMS

4 Bedrooms 4 Bathrooms Powder Room

## SQUARE FOOTAGES (SQUARE METERS)

Indoor: 4,855 SQF (451 SM) Outdoor: 780 SQF (73 SM) Total: 5,635 SQF (524 SM)

#### FEATURES

888 Half Floor Residence Furniture by Dolce&Gabbana 11' Ceiling Height 2 Loggias & Outdoor Kitchen Views: North East to South East

**Biscayne Bay** 

Stated dimensions are measured to the exterior boundaries of the exterior walls and the centerline of interior demising walls and in fact vary from the dimensions that would be determined by using the description and definition of the "Unit" set forth in the Declaration (which generally only includes the interior airspace between the perimeter walls and excludes interior airspace between the perimeter walls and excludes the introduces the interior airspace between the perimeter walls and excludes and the output by the the that masurements of rooms set forth on this floor plana are generally taken at the greatest points of each given room (as if the room were a perfect rectangle), without regard for any cutouts. Accordingly, the area of the actual room will typically be smaller than the product obtained by multiplying the stated length times width. All dimensions are approximate and may vary with actual construction, and all floor plans are subject to change. The Condominium is not owned, developeed or sold by Dolce & Gabbana S.r.l or any of its affiliates (the "Brand"). Developer uses Dolce & Gabbana marks pursuant to a license agreement with respect