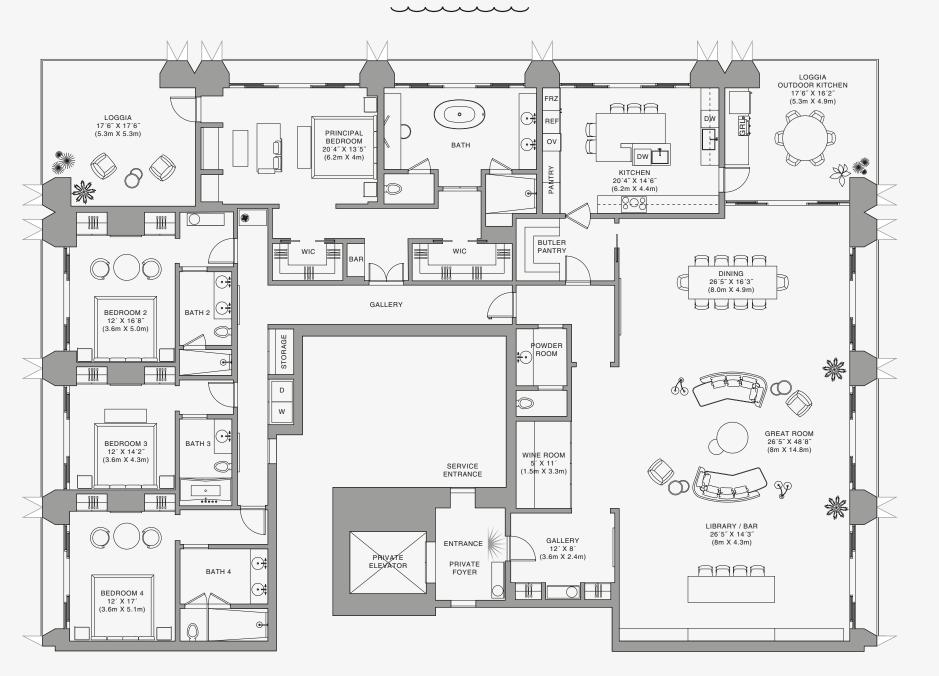

# **RESIDENCE** A

FLOOR 83

### ROOMS

4 Bedrooms 4 Bathrooms Powder Room

## SQUARE FOOTAGES (SQUARE METERS)

Indoor: 4,855 SQF (451 SM) Outdoor: 780 SQF (73 SM) Total: 5,635 SQF (524 SM)

#### FEATURES

888 Half Floor Residence Furniture by Dolce&Gabbana 11' Ceiling Height 2 Loggias & Outdoor Kitchen Views: North East to South East

**Biscayne Bay** 

Stated dimensions are measured to the exterior boundaries of the exterior walls and the centerline of interior demising walls and in fact vary from the dimensions that would be determined by using the description and definition of the "Unit" set forth in the Declaration (which generally only includes the interior airspace between the perimeter walls and excludes interior airspace between the perimeter walls and excludes the introduces the interior airspace between the perimeter walls and excludes and the output by the the that masurements of rooms set forth on this floor plana are generally taken at the greatest points of each given room (as if the room were a perfect rectangle), without regard for any cutouts. Accordingly, the area of the actual room will typically be smaller than the product obtained by multiplying the stated length times width. All dimensions are approximate and may vary with actual construction, and all floor plans are subject to change. The Condominium is not owned, developeed or sold by Dolce & Gabbana S.r.l or any of its affiliates (the "Brand"). Developer uses Dolce & Gabbana marks pursuant to a license agreement with respect