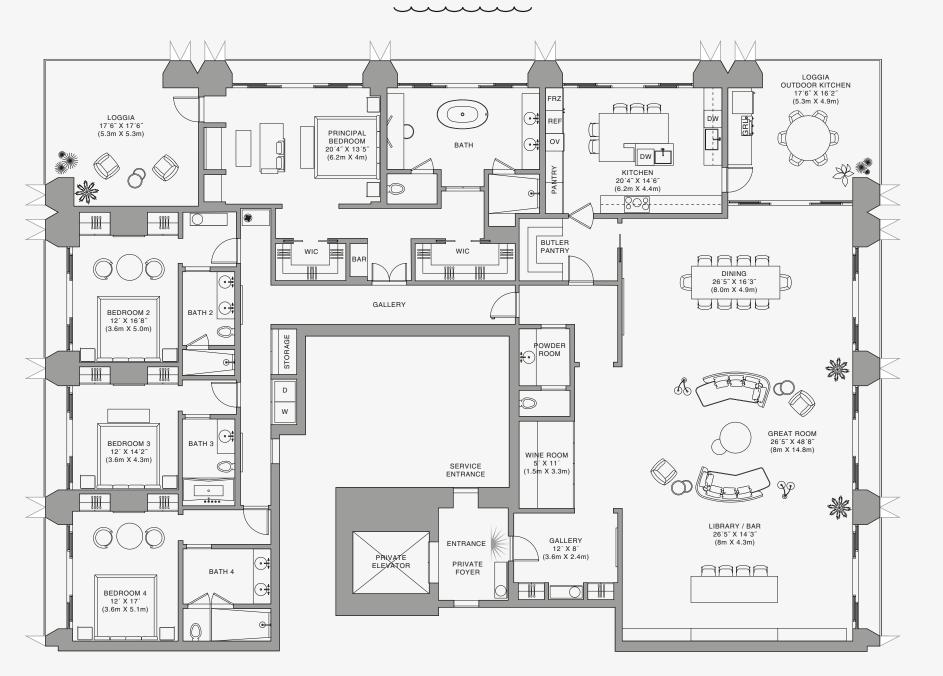

# **RESIDENCE** A

FLOOR 83

### ROOMS

4 Bedrooms 4 Bathrooms Powder Room

## SQUARE FOOTAGES (SQUARE METERS)

Indoor: 4,855 SQF (451 SM) Outdoor: 780 SQF (73 SM) Total: 5,635 SQF (524 SM)

#### FEATURES

888 Half Floor Residence Furniture by Dolce&Gabbana 11' Ceiling Height 2 Loggias & Outdoor Kitchen Views: North East to South East

**Biscayne Bay** 

Stated dimensions are measured to the exterior boundaries of the exterior walls and the centerline of interior demising walls and in fact vary from the dimensions that would be determined by using the description and definition of the "Unit" set forth in the Declaration (which generally only includes the interior airspace between the perimeter walls and excludes interior airspace between the perimeter walls and excludes the introduces the interior airspace between the perimeter walls and excludes and the output by the the that masurements of rooms set forth on this floor plana are generally taken at the greatest points of each given room (as if the room were a perfect rectangle), without regard for any cutouts. Accordingly, the area of the actual room will typically be smaller than the product obtained by multiplying the stated length times width. All dimensions are approximate and may vary with actual construction, and all floor plans are subject to change. The Condominium is not owned, developeed or sold by Dolce & Gabbana S.r.l or any of its affiliates (the "Brand"). Developer uses Dolce & Gabbana marks pursuant to a license agreement with respect