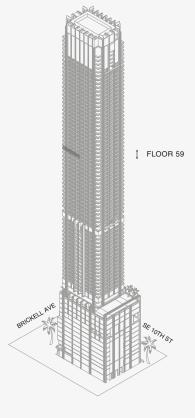

r warranty in respect

JDS DEVELOPMENT GROUP

info@888dolcegabbana.com

888 Room

## DOLCE & GABBANA

MIAMI

## RESIDENCE C

FLOOR 59

## ROOMS

2 Bedrooms

2 Bathrooms

Powder Room

## SQUARE FOOTAGES (SQUARE METERS)

Indoor: 2,225 SQF (207 SM) Outdoor: 262 SQF (24 SM) Total: 2,487 SQF (231 SM)

### **FEATURES**

888 Suite & 888 Room Furniture by Dolce&Gabbana 11' Ceiling Height

Loggia & Outdoor Kitchen

Views: North West







888 Residence

## DOLCE & GABBANA

MIAMI



## RESIDENCE C

FLOOR 59

## ROOMS

2 Bedrooms

2 Bathrooms

Powder Room

## SQUARE FOOTAGES (SQUARE METERS)

Indoor: 2,225 SQF (207 SM) Outdoor: 262 SQF (24 SM) Total: 2,487 SQF (231 SM)

## **FEATURES**

888 Suite & 888 Room Furniture by Dolce&Gabbana 11' Ceiling Height

Loggia & Outdoor Kitchen

Views: North West







888 Suite

## DOLCE & GABBANA

MIAMI



## RESIDENCE C

FLOOR 59

## ROOMS

2 Bedrooms

2 Bathrooms

Powder Room

## SQUARE FOOTAGES (SQUARE METERS)

Indoor: 2,225 SQF (207 SM) Outdoor: 262 SQF (24 SM) Total: 2,487 SQF (231 SM)

## **FEATURES**

888 Suite & 888 Room Furniture by Dolce&Gabbana 11' Ceiling Height

Loggia & Outdoor Kitchen

Views: North West







888 Room

## DOLCE & GABBANA

MIAMI

## RESIDENCE C

FLOOR 60

## ROOMS

2 Bedrooms

2 Bathrooms

Powder Room

## SQUARE FOOTAGES (SQUARE METERS)

Indoor: 2,225 SQF (207 SM) Outdoor: 262 SQF (24 SM) Total: 2,487 SQF (231 SM)

### **FEATURES**

888 Suite & 888 Room Furniture by Dolce&Gabbana 11' Ceiling Height

Loggia & Outdoor Kitchen

Views: North West







888 Residence

## DOLCE & GABBANA

MIAMI

## RESIDENCE C

FLOOR 60