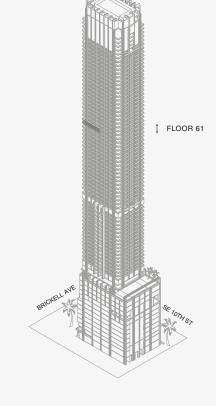

## DOLCE & GABBANA

MIAMI

## RESIDENCE C

FLOOR 61

## ROOMS

2 Bedrooms

2 Bathrooms

Powder Room

## SQUARE FOOTAGES (SQUARE METERS)

Indoor: 2,225 SQF (207 SM) Outdoor: 262 SQF (24 SM) Total: 2,487 SQF (231 SM)

## **FEATURES**

888 Suite & 888 Room Furniture by Dolce&Gabbana 11' Ceiling Height

Loggia & Outdoor Kitchen

Views: North West

888 Residence