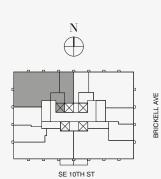

## DOLCE & GABBANA

MIAMI

## RESIDENCE C

FLOOR 58

## ROOMS

2 Bedrooms

2 Bathrooms

Powder Room

## SQUARE FOOTAGES (SQUARE METERS)

Indoor: 2,225 SQF (207 SM) Outdoor: 262 SQF (24 SM) Total: 2,487 SQF (231 SM)

### **FEATURES**

888 Suite & 888 Room Furniture by Dolce&Gabbana 11' Ceiling Height

Loggia & Outdoor Kitchen

Views: North West

888 Residence