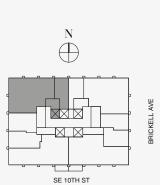

## DOLCE & GABBANA

MIAMI

## RESIDENCE C

FLOOR 59

## ROOMS

2 Bedrooms

2 Bathrooms

Powder Room

## SQUARE FOOTAGES (SQUARE METERS)

Indoor: 2,225 SQF (207 SM) Outdoor: 262 SQF (24 SM) Total: 2,487 SQF (231 SM)

### **FEATURES**

888 Suite & 888 Room Furniture by Dolce&Gabbana 11' Ceiling Height

Loggia & Outdoor Kitchen

Views: North West

888 Residence