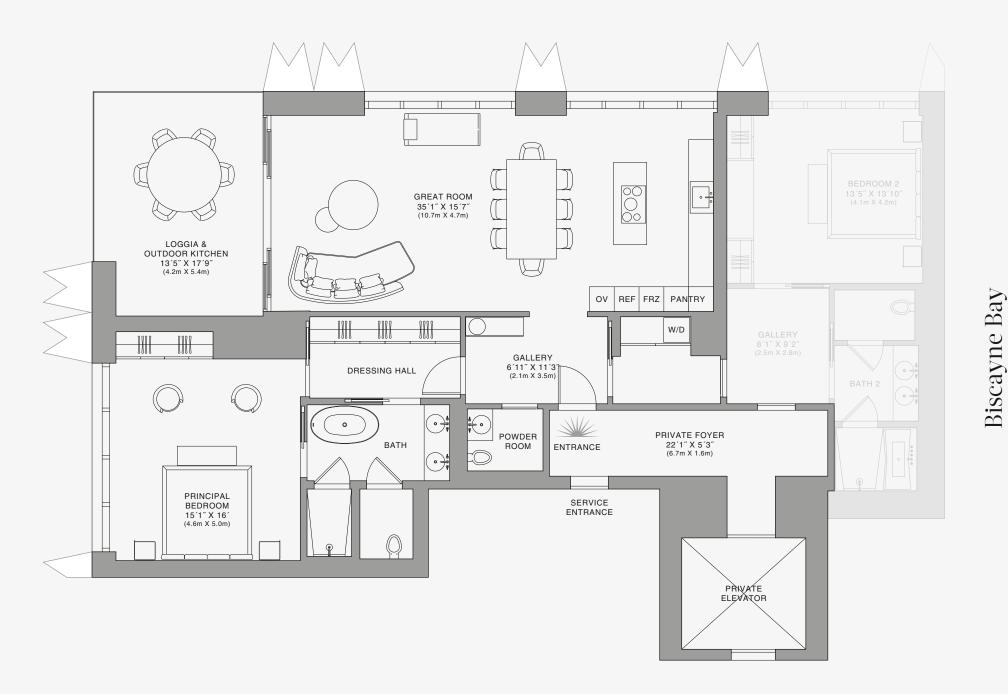

## RESIDENCE C

FLOOR 56

## ROOMS

2 Bedrooms

2 Bathrooms

Powder Room

## SQUARE FOOTAGES (SQUARE METERS)

Indoor: 2,225 SQF (207 SM) Outdoor: 262 SQF (24 SM) Total: 2,487 SQF (231 SM)

### **FEATURES**

888 Suite & 888 Room Furniture by Dolce&Gabbana

11' Ceiling Height

Loggia & Outdoor Kitchen Views: North West

888 Residence