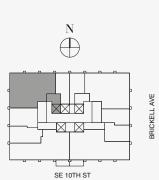

### DOLCE & GABBANA

MIAMI

## RESIDENCE C

FLOOR 67

### ROOMS

2 Bedrooms

2 Bathrooms

Powder Room

### SQUARE FOOTAGES (SQUARE METERS)

Indoor: 2,225 SQF (207 SM) Outdoor: 262 SQF (24 SM) Total: 2,487 SQF (231 SM)

### **FEATURES**

888 Suite & 888 Room Furniture by Dolce&Gabbana 11' Ceiling Height

Loggia & Outdoor Kitchen

Views: North West

888 Suite