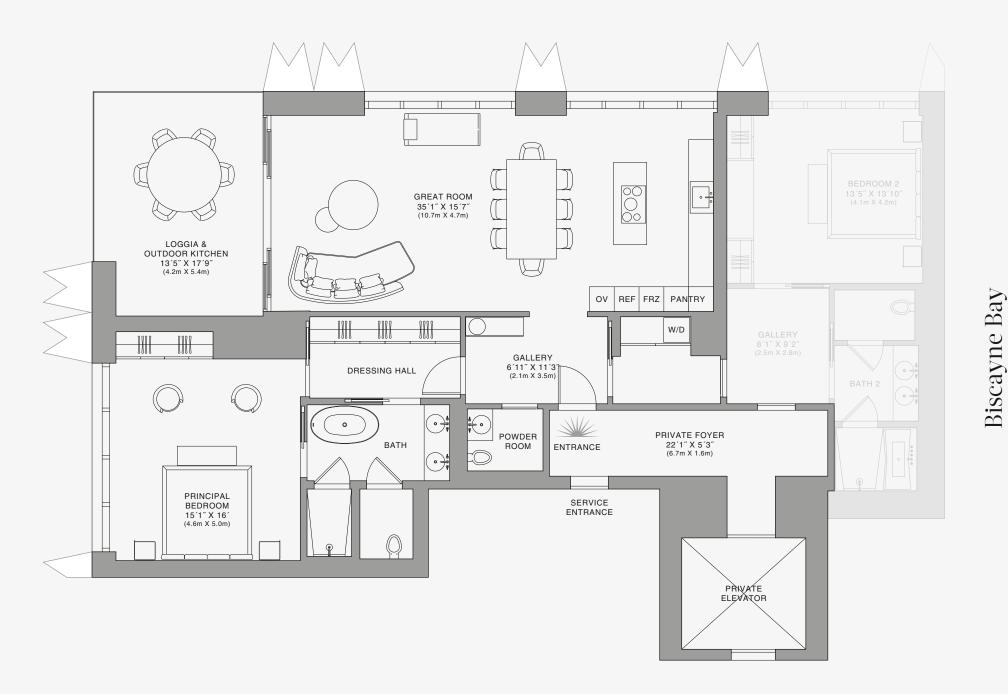

## DOLCE & GABBANA

MIAMI

## RESIDENCE C

FLOOR 58

## ROOMS

2 Bedrooms

2 Bathrooms

Powder Room

## SQUARE FOOTAGES (SQUARE METERS)

Indoor: 2,225 SQF (207 SM) Outdoor: 262 SQF (24 SM) Total: 2,487 SQF (231 SM)

### **FEATURES**

888 Suite & 888 Room Furniture by Dolce&Gabbana 11' Ceiling Height

Loggia & Outdoor Kitchen

Views: North West

888 Residence

Biscayne Bay