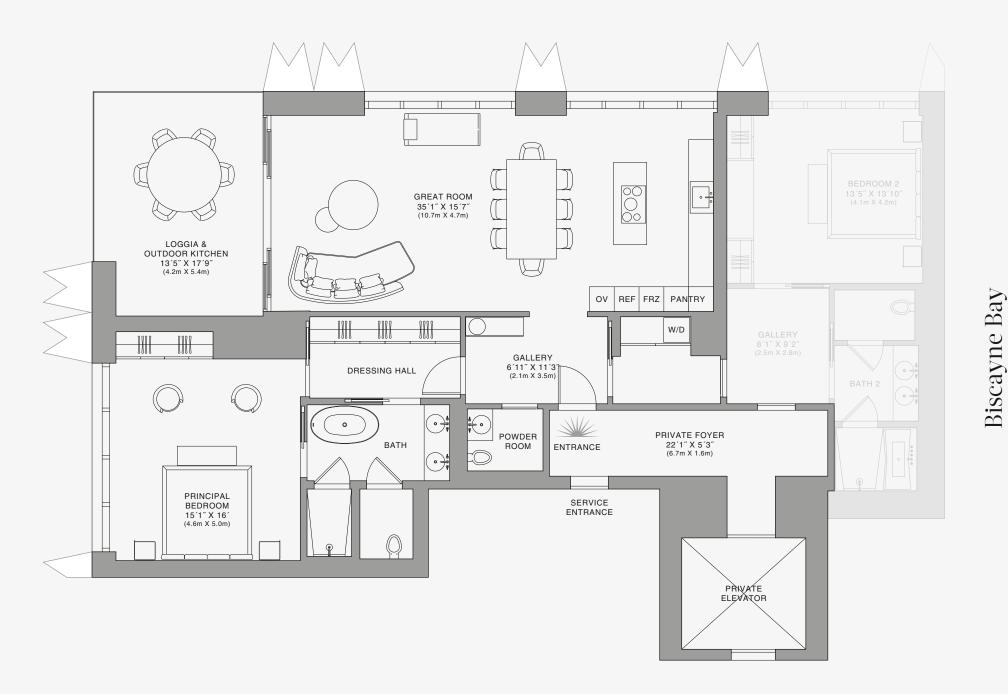

## RESIDENCE C

FLOOR 66

### **FEATURES**

888 Suite & 888 Room Furniture by Dolce&Gabbana 11' Ceiling Height

Loggia & Outdoor Kitchen

Views: North West

BEDROOM 2 13′5″ X 13′10″ (4.1m X 4.2m) GALLERY 8'1" X 9'2" (2.5m X 2.8m) BATH 2 PRIVATE FOYER ENTRANCE SERVICE PRIVATE ELEVATOR