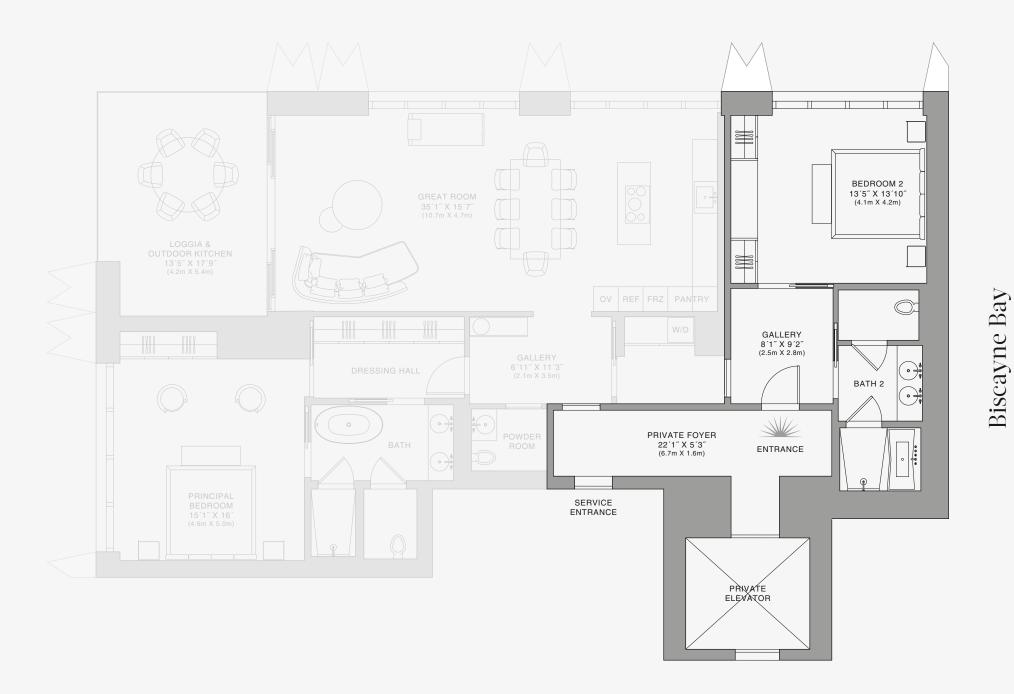

### **FEATURES**

888 Suite & 888 Room Furniture by Dolce&Gabbana 11' Ceiling Height

Loggia & Outdoor Kitchen

Views: North West

BEDROOM 2 13′5″ X 13′10″ (4.1m X 4.2m) GALLERY 8'1" X 9'2" (2.5m X 2.8m) BATH 2 PRIVATE FOYER ENTRANCE SERVICE PRIVATE ELEVATOR

888 Room