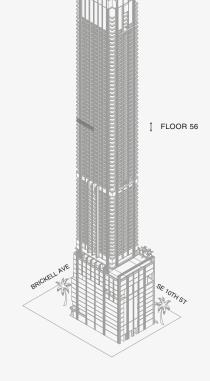

## RESIDENCE C

FLOOR 56

## ROOMS

2 Bedrooms

2 Bathrooms

Powder Room

## SQUARE FOOTAGES (SQUARE METERS)

Indoor: 2,225 SQF (207 SM) Outdoor: 262 SQF (24 SM) Total: 2,487 SQF (231 SM)

### **FEATURES**

888 Suite & 888 Room Furniture by Dolce&Gabbana

11' Ceiling Height

Loggia & Outdoor Kitchen Views: North West

888 Residence