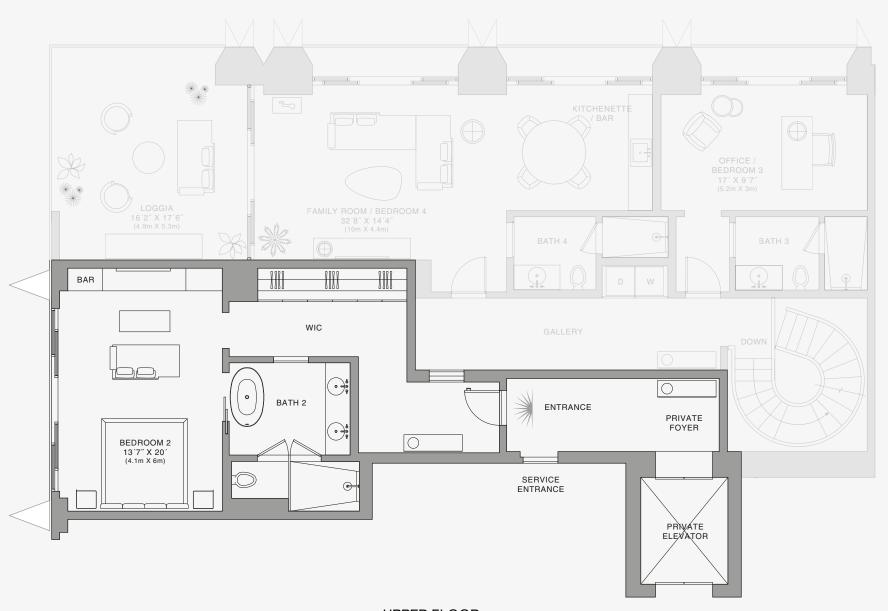

Biscayne Bay

**UPPER FLOOR** 

**UPPER FLOOR** 

Stated dimensions are measured to the exterior boundaries of the exterior walls and the centerline of interior demising walls and in fact vary from the dimensions that would be determined by using the description and definition of the "Unit" set forth in the Declaration (which generally only includes the interior airspace between the perimeter walls and excludes interior structural components). For your reference, the area of the Unit, determined in accordance with those defined unit boundaries, is set forth on Exhibit "3" to the Declaration of Condominium. Note that measurements of rooms set forth on this floor plan are generally taken at the greatst points of each given room (as if the room were a perfect rectangle), without regard for any cutouts. Accordingly, the area of the actual room will typically be smaller than the product obtained by multiplying the stated length times width. All dimensions are approximate and may vary with actual construction, and all floor plans and development plans are subject to change. The Condominium is not owned, developed or sold by Dolce & Gabbana Sr.I or any of its affiliates (the "Brand"). Developer uses Dolce & Gabbana marks pursuant to a license agreement with the Brand, terminable according to its terms. The Brand assumes no responsibility or liability in connection with the project, and makes no representation or warranty in respect