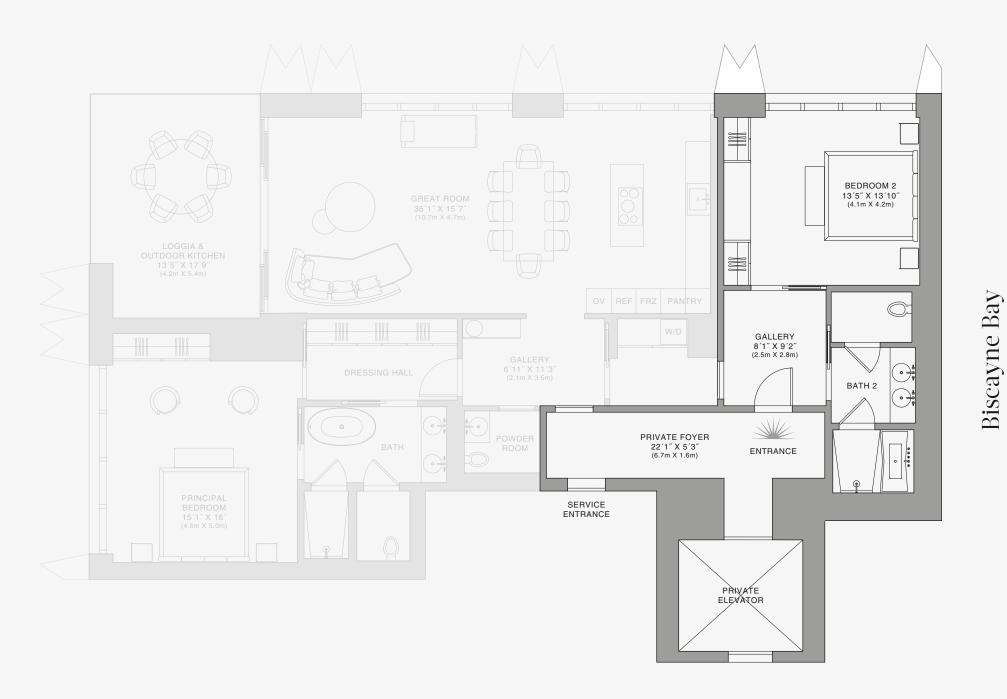

## DOLCE & GABBANA

MIAMI

## RESIDENCE C

FLOOR 59

## ROOMS

2 Bedrooms

2 Bathrooms

Powder Room

## SQUARE FOOTAGES (SQUARE METERS)

Indoor: 2,225 SQF (207 SM) Outdoor: 262 SQF (24 SM) Total: 2,487 SQF (231 SM)

## **FEATURES**

888 Suite & 888 Room Furniture by Dolce&Gabbana 11' Ceiling Height

Loggia & Outdoor Kitchen

Views: North West

888 Suite

### **FEATURES**

888 Suite & 888 Room Furniture by Dolce&Gabbana 11' Ceiling Height

Loggia & Outdoor Kitchen

Views: North West

BEDROOM 2 13′5″ X 13′10″ (4.1m X 4.2m) GALLERY 8'1" X 9'2" (2.5m X 2.8m) BATH 2 PRIVATE FOYER ENTRANCE SERVICE PRIVATE ELEVATOR