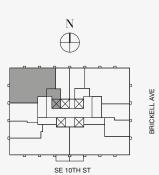

## RESIDENCE C

FLOOR 62

## ROOMS

2 Bedrooms

2 Bathrooms

Powder Room

## SQUARE FOOTAGES (SQUARE METERS)

Indoor: 2,225 SQF (207 SM) Outdoor: 262 SQF (24 SM) Total: 2,487 SQF (231 SM)

## **FEATURES**

888 Suite & 888 Room Furniture by Dolce&Gabbana 11' Ceiling Height

Loggia & Outdoor Kitchen

Views: North West

888 Residence