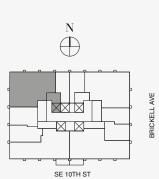

## DOLCE & GABBANA

MIAMI

## RESIDENCE C

FLOOR 59

## ROOMS

2 Bedrooms

2 Bathrooms

Powder Room

## SQUARE FOOTAGES (SQUARE METERS)

Indoor: 2,225 SQF (207 SM) Outdoor: 262 SQF (24 SM) Total: 2,487 SQF (231 SM)

### **FEATURES**

888 Suite & 888 Room Furniture by Dolce&Gabbana 11' Ceiling Height

Loggia & Outdoor Kitchen

Views: North West

888 Residence