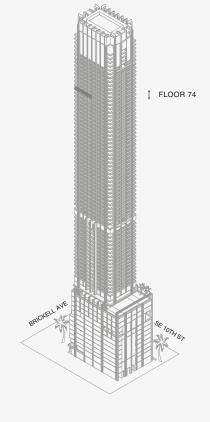

ct

JDS DEVELOPMENT GROUP

info@888dolcegabbana.com

888 Room

### DOLCE & GABBANA

MIAMI

Biscayne Bay

## RESIDENCE C

FLOOR 74

### ROOMS

2 Bedrooms

2 Bathrooms

Powder Room

### SQUARE FOOTAGES (SQUARE METERS)

Indoor: 2,225 SQF (207 SM) Outdoor: 262 SQF (24 SM) Total: 2,487 SQF (231 SM)

### **FEATURES**

888 Suite & 888 Room Furniture by Dolce&Gabbana 11' Ceiling Height

Loggia & Outdoor Kitchen

Views: North West







888 Residence

### DOLCE & GABBANA

MIAMI

## RESIDENCE C

FLOOR 74

### ROOMS

2 Bedrooms

2 Bathrooms

Powder Room

### SQUARE FOOTAGES (SQUARE METERS)

Indoor: 2,225 SQF (207 SM) Outdoor: 262 SQF (24 SM) Total: 2,487 SQF (231 SM)

### **FEATURES**

888 Suite & 888 Room Furniture by Dolce&Gabbana 11' Ceiling Height

Loggia & Outdoor Kitchen

Views: North West







888 Suite

### DOLCE & GABBANA

MIAMI

## RESIDENCE C

FLOOR 74

### ROOMS

2 Bedrooms

2 Bathrooms

Powder Room

### SQUARE FOOTAGES (SQUARE METERS)

Indoor: 2,225 SQF (207 SM) Outdoor: 262 SQF (24 SM) Total: 2,487 SQF (231 SM)

### **FEATURES**

888 Suite & 888 Room Furniture by Dolce&Gabbana 11' Ceiling Height

Loggia & Outdoor Kitchen

Views: North West







888 Room

### DOLCE & GABBANA

MIAMI

## RESIDENCE C

FLOOR 75

### ROOMS

2 Bedrooms

2 Bathrooms

Powder Room

### SQUARE FOOTAGES (SQUARE METERS)

Indoor: 2,225 SQF (207 SM) Outdoor: 262 SQF (24 SM) Total: 2,487 SQF (231 SM)

### **FEATURES**

888 Suite & 888 Room Furniture by Dolce&Gabbana 11' Ceiling Height

Loggia & Outdoor Kitchen

Views: North West







888 Residence

### DOLCE & GABBANA

MIAMI

## RESIDENCE C

FLOO