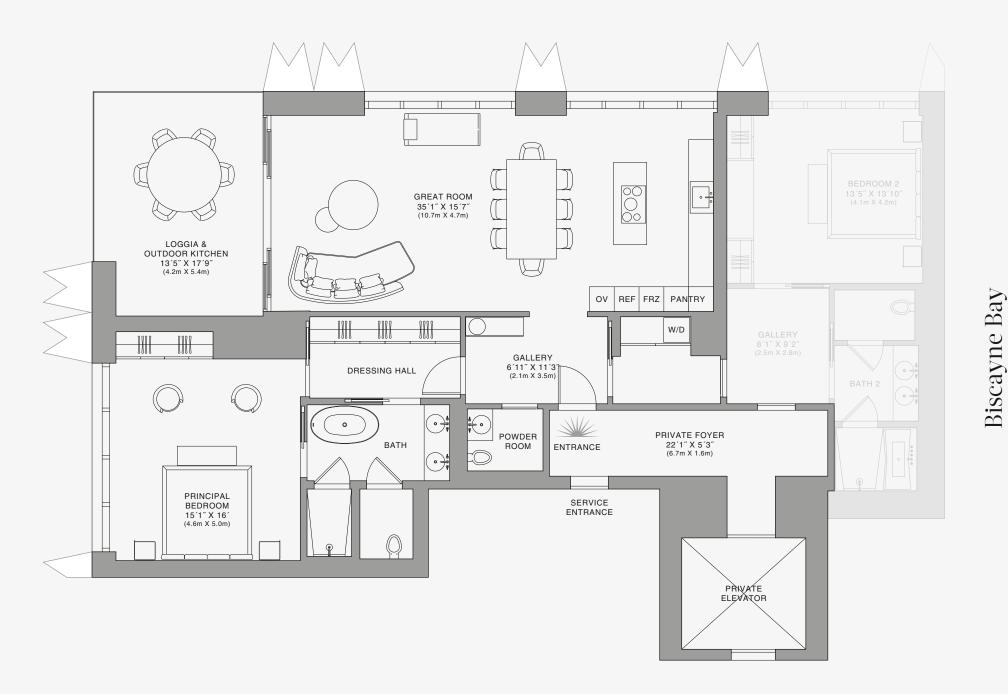

## DOLCE & GABBANA

MIAMI

## RESIDENCE C

FLOOR 57

## ROOMS

2 Bedrooms

2 Bathrooms

Powder Room

## SQUARE FOOTAGES (SQUARE METERS)

Indoor: 2,225 SQF (207 SM) Outdoor: 262 SQF (24 SM) Total: 2,487 SQF (231 SM)

### **FEATURES**

888 Suite & 888 Room Furniture by Dolce&Gabbana 11' Ceiling Height

Loggia & Outdoor Kitchen

Views: North West

888 Residence