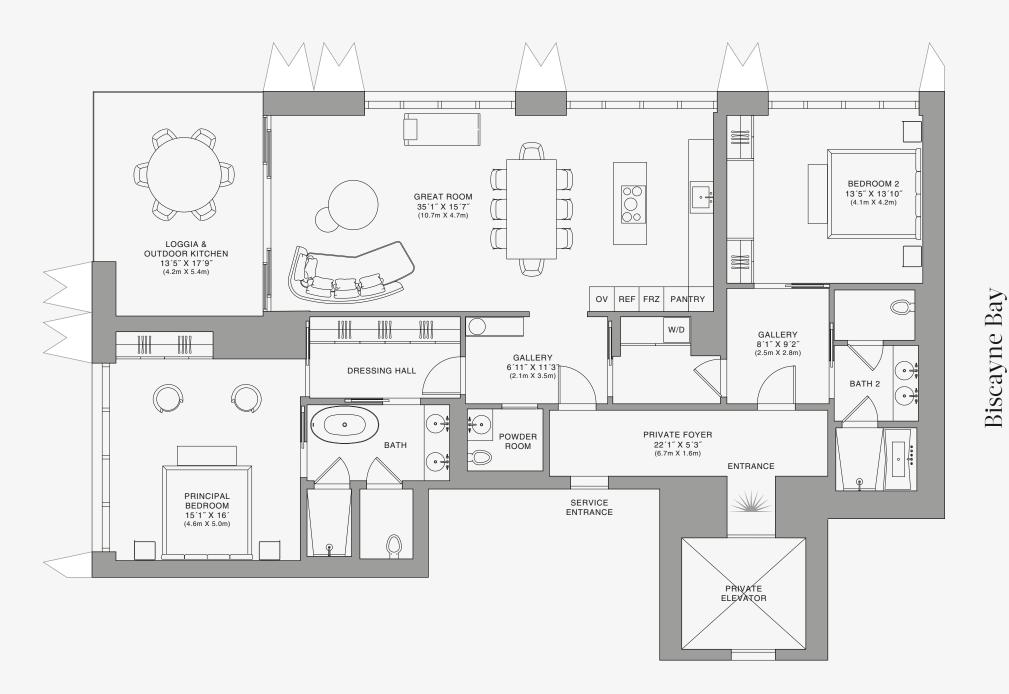

## RESIDENCE C

FLOOR 73

### **FEATURES**

888 Suite & 888 Room Furniture by Dolce&Gabbana 11' Ceiling Height

Loggia & Outdoor Kitchen

Views: North West

BEDROOM 2 13′5″ X 13′10″ (4.1m X 4.2m) GALLERY 8'1" X 9'2" (2.5m X 2.8m) BATH 2 PRIVATE FOYER ENTRANCE SERVICE PRIVATE ELEVATOR

Stated dimensions are measured to the exterior boundaries of the exterior walls and the centerline of interior demising walls and in fact vary from the dimensions that would be determined by using the description and definition of the "Unit" set forth in the Declaration (which generally only includes the interior airspace between the perimeter walls and excludes interior structural components). For your reference, the area of the Unit, determined in accordance with those defined unit boundaries, is set forth on Exhibit "3" to the Declaration of Condominium. Note that measurements of rooms set forth on this floor plan are generally taken at the greatest points of each given room (as if the room were a perfect rectangle), without regard for any cutouts. Accordingly, the area of the actual room will typically be smaller than the product obtained by multiplying the stated length times width. All dimensions are approximate and may vary with actual construction, and all floor plans and development plans are subject to change. The Condominium is not owned, developed or sold by Dolce & Gabbana Sr.f or any of its affiliates (the "Brand"). Developer uses Dolce & Gabbana marks pursuant to a license agreement with the Brand, terminable according to its terms. The Brand assumes no responsibility or liability in connection with the project, and makes no representation or warranty in respect