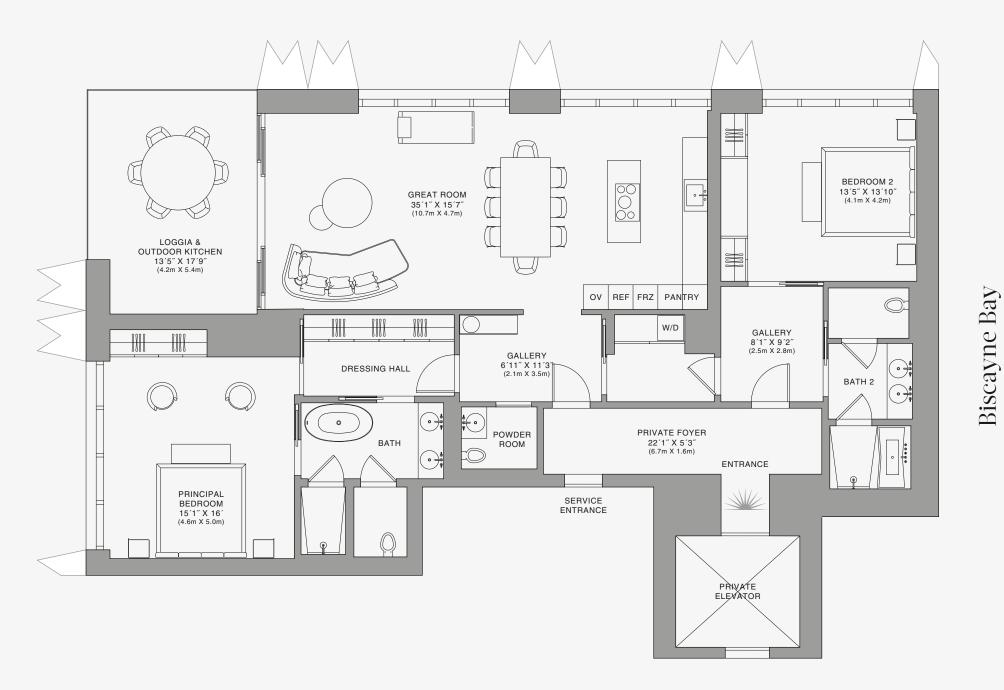

## DOLCE & GABBANA

MIAMI

## RESIDENCE C

FLOOR 61

## ROOMS

2 Bedrooms

2 Bathrooms

Powder Room

## SQUARE FOOTAGES (SQUARE METERS)

Indoor: 2,225 SQF (207 SM) Outdoor: 262 SQF (24 SM) Total: 2,487 SQF (231 SM)

## **FEATURES**

888 Suite & 888 Room Furniture by Dolce&Gabbana 11' Ceiling Height

Loggia & Outdoor Kitchen

Views: North West

888 Residence

## RESIDENCE C

## FLOOR 61

## **FEATURES**

888 Suite & 888 Room Furniture by Dolce&Gabbana 11' Ceiling Height

Loggia & Outdoor Kitchen

Views: North West

888 Suite