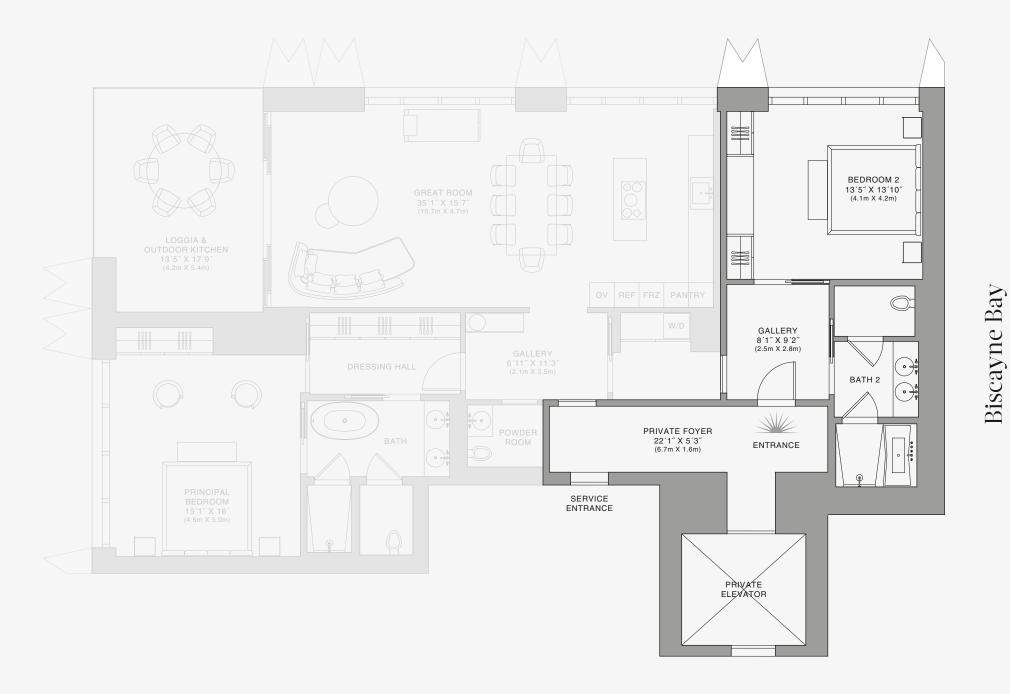

## DOLCE & GABBANA

MIAMI

## RESIDENCE C

FLOOR 58

## ROOMS

2 Bedrooms

2 Bathrooms

Powder Room

## SQUARE FOOTAGES (SQUARE METERS)

Indoor: 2,225 SQF (207 SM) Outdoor: 262 SQF (24 SM) Total: 2,487 SQF (231 SM)

### **FEATURES**

888 Suite & 888 Room Furniture by Dolce&Gabbana 11' Ceiling Height

Loggia & Outdoor Kitchen

Views: North West

888 Suite