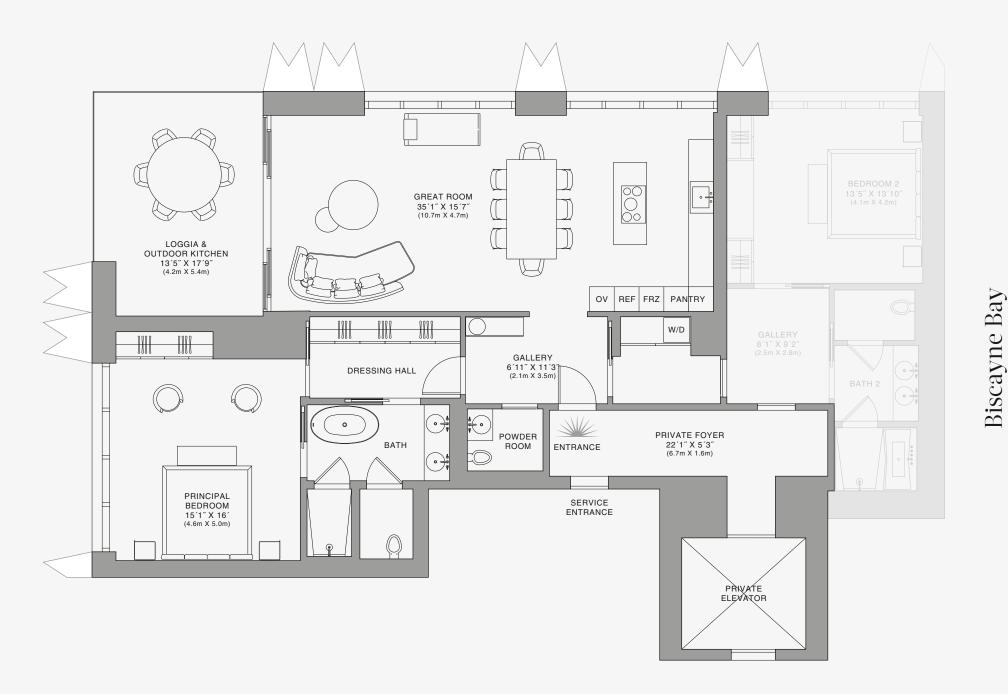

2 2 KITCHEN 13'8" X 14'4" (4.2m X 4.4m) AAAA LOGGIA OUTDOOR KITCHEN 16'2" X 17'6" GREAT ROOM REF FRZ PANTRY POWDER ROOM ENTRANCE PRIVATE FOYER BEDROOM 13'7" X 20'7' SERVICE ELEVATOR

**LOWER FLOOR** 

Stated dimensions are measured to the exterior boundaries of the exterior walls and the centerline of interior demising walls and in fact vary from the dimensions that would be determined by using the description and definition of the "Unit' set forth in the Declaration (which generally only includes the interior airspace between the perimeter walls and excludes interior structural components). For your reference, the area of the Unit, determined in accordance with those defined unit boundaries, is set forth on Exhibit "3" to the Declaration of Condominium. Note that measurements of rooms set forth on this floor plan are generally taken at the greatest points of each given room (as if the room were a perfect rectangle), without regard for any cutouts. Accordingly, the area of the actual room will typically be smaller than the product obtained by multiplying the stated length times width. All dimensions are approximate and may vary with actual construction, and all floor plans and development plans are subject to change. The Condominium is not owned, developed or sold by Dolce & Gabbana S.r.I or any of its affiliates (the "Brand"). Developer uses Dolce & Gabbana marks pursuant to a license agreement with the Brand, terminable according to its terms. The Brand assumes no responsibility or liability in connection with the project, and makes no representation or warranty in thereof.