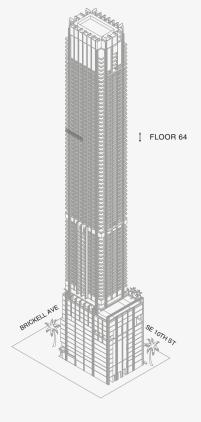

## DOLCE & GABBANA

MIAMI

## RESIDENCE C

## FLOOR 64

## ROOMS

2 Bedrooms

2 Bathrooms

Powder Room

## SQUARE FOOTAGES (SQUARE METERS)

Indoor: 2,225 SQF (207 SM) Outdoor: 262 SQF (24 SM) Total: 2,487 SQF (231 SM)

### **FEATURES**

888 Suite & 888 Room Furniture by Dolce&Gabbana 11' Ceiling Height

Loggia & Outdoor Kitchen

Views: North West

888 Residence