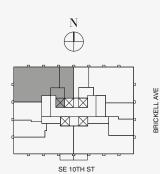

## DOLCE & GABBANA

MIAMI

## RESIDENCE C

FLOOR 55

## ROOMS

2 Bedrooms

2 Bathrooms

Powder Room

## SQUARE FOOTAGES (SQUARE METERS)

Indoor: 2,225 SQF (207 SM) Outdoor: 262 SQF (24 SM) Total: 2,487 SQF (231 SM)

### **FEATURES**

888 Suite & 888 Room Furniture by Dolce&Gabbana 11' Ceiling Height

Loggia & Outdoor Kitchen

Views: North West

888 Residence