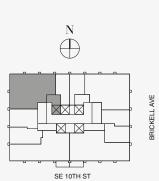

### DOLCE & GABBANA

MIAMI

## RESIDENCE C

FLOOR 76

### ROOMS

2 Bedrooms

2 Bathrooms

Powder Room

### SQUARE FOOTAGES (SQUARE METERS)

Indoor: 2,225 SQF (207 SM) Outdoor: 262 SQF (24 SM) Total: 2,487 SQF (231 SM)

### **FEATURES**

888 Suite & 888 Room Furniture by Dolce&Gabbana 11' Ceiling Height

Loggia & Outdoor Kitchen

Views: North West

888 Suite