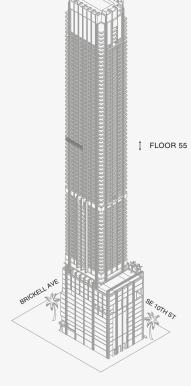

## RESIDENCE C

FLOOR 55

## ROOMS

2 Bedrooms

2 Bathrooms

Powder Room

## SQUARE FOOTAGES (SQUARE METERS)

Indoor: 2,225 SQF (207 SM) Outdoor: 262 SQF (24 SM) Total: 2,487 SQF (231 SM)

### **FEATURES**

888 Suite & 888 Room Furniture by Dolce&Gabbana 11' Ceiling Height

Loggia & Outdoor Kitchen

Views: North West

888 Residence