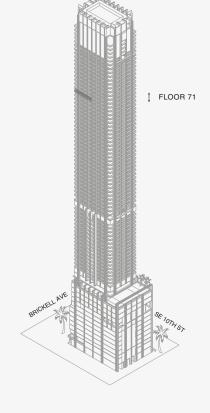

Ceiling Height

Loggia & Outdoor Kitchen

Views: North West







888 Room

### DOLCE & GABBANA

MIAMI

## RESIDENCE C

FLOOR 71

### ROOMS

2 Bedrooms

2 Bathrooms

Powder Room

### SQUARE FOOTAGES (SQUARE METERS)

Indoor: 2,225 SQF (207 SM) Outdoor: 262 SQF (24 SM) Total: 2,487 SQF (231 SM)

### **FEATURES**

888 Suite & 888 Room Furniture by Dolce&Gabbana 11' Ceiling Height

Loggia & Outdoor Kitchen

Views: North West







888 Residence

### DOLCE & GABBANA

MIAMI

## RESIDENCE C

FLOOR 71

### ROOMS

2 Bedrooms

2 Bathrooms

Powder Room

### SQUARE FOOTAGES (SQUARE METERS)

Indoor: 2,225 SQF (207 SM) Outdoor: 262 SQF (24 SM) Total: 2,487 SQF (231 SM)

### **FEATURES**

888 Suite & 888 Room Furniture by Dolce&Gabbana 11' Ceiling Height

Loggia & Outdoor Kitchen

Views: North West







888 Suite

### DOLCE & GABBANA

MIAMI

## RESIDENCE C

FLOOR 71

### ROOMS

2 Bedrooms

2 Bathrooms

Powder Room

### SQUARE FOOTAGES (SQUARE METERS)

Indoor: 2,225 SQF (207 SM) Outdoor: 262 SQF (24 SM) Total: 2,487 SQF (231 SM)

### **FEATURES**

888 Suite & 888 Room Furniture by Dolce&Gabbana 11' Ceiling Height

Loggia & Outdoor Kitchen

Views: North West







888 Room

### DOLCE & GABBANA

MIAMI

## RESIDENCE C

FLOOR 72

### ROOMS

2 Bedrooms

2 Bathrooms

Powder Room

### SQUARE FOOTAGES (SQUARE METERS)

Indoor: 2,225 SQF (207 SM) Outdoor: 262 SQF (24 SM) Total: 2,487 SQF (231 SM)

### **FEATURES**

888 Suite & 888 Room Furniture by Dolce&Gabbana 11' Ceiling Height

Loggia & Outdoor Kitchen

Views: North West







888 Residence

### DOLCE & GABBANA

MIAMI

## RESIDENCE C

FLOO