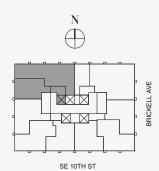

## RESIDENCE C

FLOOR 55

## ROOMS

2 Bedrooms

2 Bathrooms

Powder Room

## SQUARE FOOTAGES (SQUARE METERS)

Indoor: 2,225 SQF (207 SM) Outdoor: 262 SQF (24 SM) Total: 2,487 SQF (231 SM)

### **FEATURES**

888 Suite & 888 Room Furniture by Dolce&Gabbana 11' Ceiling Height

Loggia & Outdoor Kitchen

Views: North West

888 Residence