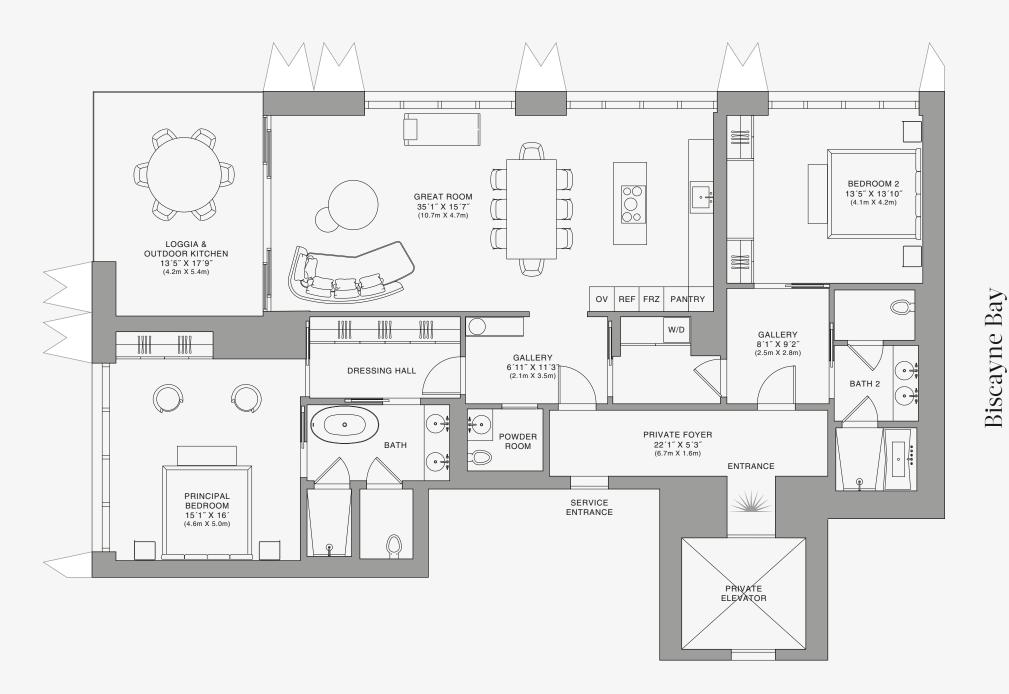

## RESIDENCE C

FLOOR 75

### ROOMS

2 Bedrooms

2 Bathrooms

Powder Room

### SQUARE FOOTAGES (SQUARE METERS)

Indoor: 2,225 SQF (207 SM) Outdoor: 262 SQF (24 SM) Total: 2,487 SQF (231 SM)

### **FEATURES**

888 Suite & 888 Room Furniture by Dolce&Gabbana 11' Ceiling Height

Loggia & Outdoor Kitchen

Views: North West

BEDROOM 2 13′5″ X 13′10″ (4.1m X 4.2m) GALLERY 8'1" X 9'2" (2.5m X 2.8m) BATH 2 PRIVATE FOYER ENTRANCE SERVICE PRIVATE ELEVATOR

Stated dimensions are measured to the exterior boundaries of the exterior walls and the centerline of interior demising walls and in fact vary from the dimensions that would be determined by using the description and definition of the "Unit" set forth in the Declaration (which generally only includes the interior airspace between the perimeter walls and excludes interior structural components). For your reference, the area of the Unit, determined in accordance with those defined unit boundaries, is set forth on Exhibit "3" to the Declaration of Condominium. Note that measurements of rooms set forth on this floor plan are generally taken at the greatest points of each given room (as if the room were a perfect rectangle), without regard for any cutouts. Accordingly, the area of the actual room will typically be smaller than the product obtained by multiplying the stated length times width. All dimensions are approximate and may vary with actual construction, and all floor plans and development plans are subject to change. The Condominium is not owned, developed or sold by Dolce & Gabbana Sr.f or any of its affiliates (the "Brand"). Developer uses Dolce & Gabbana marks pursuant to a license agreement with the Brand, terminable according to its terms. The Brand assumes no responsibility or liability in connection with the project, and makes no representation or warranty in respect

JDS DEVELOPMENT GROUP

info@888dolcegabbana.com

888 Room