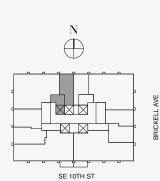

## DOLCE & GABBANA

MIAMI

## RESIDENCE C

## FLOOR 61

## ROOMS

2 Bedrooms

2 Bathrooms

Powder Room

## SQUARE FOOTAGES (SQUARE METERS)

Indoor: 2,225 SQF (207 SM) Outdoor: 262 SQF (24 SM) Total: 2,487 SQF (231 SM)

## **FEATURES**

888 Suite & 888 Room Furniture by Dolce&Gabbana 11' Ceiling Height

Loggia & Outdoor Kitchen

Views: North West

888 Room