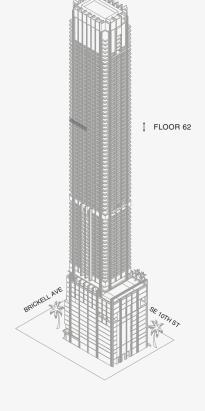

## RESIDENCE C

FLOOR 62

## ROOMS

2 Bedrooms

2 Bathrooms

Powder Room

## SQUARE FOOTAGES (SQUARE METERS)

Indoor: 2,225 SQF (207 SM) Outdoor: 262 SQF (24 SM) Total: 2,487 SQF (231 SM)

## **FEATURES**

888 Suite & 888 Room Furniture by Dolce&Gabbana 11' Ceiling Height

Loggia & Outdoor Kitchen

Views: North West

888 Residence