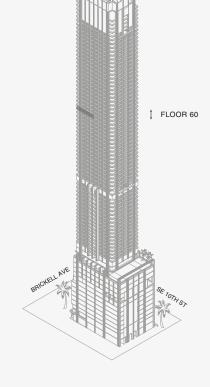

## DOLCE & GABBANA

MIAMI

## RESIDENCE C

FLOOR 60

## ROOMS

2 Bedrooms

2 Bathrooms

Powder Room

## SQUARE FOOTAGES (SQUARE METERS)

Indoor: 2,225 SQF (207 SM) Outdoor: 262 SQF (24 SM) Total: 2,487 SQF (231 SM)

### **FEATURES**

888 Suite & 888 Room Furniture by Dolce&Gabbana 11' Ceiling Height

Loggia & Outdoor Kitchen

Views: North West

888 Residence