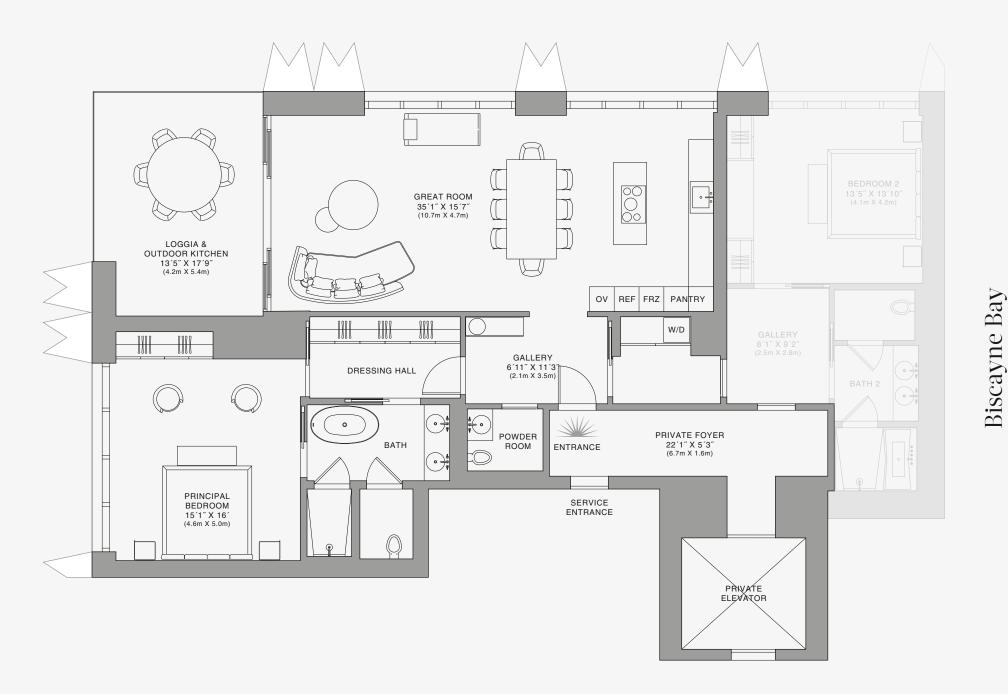

re subject to change. The Condominium is not owned, developed or sold by Dolce & Gabbana Sr.I or any of its affiliates (the "Brand"). Developer uses Dolce & Gabbana marks pursuant to a license agreement with the Brand, terminable according to its terms. The Brand assumes no responsibility or liability in connection with the project, and makes no representation or warranty in respect

JDS DEVELOPMENT GROUP

info@888dolcegabbana.com

Biscayne Bay

## DOLCE & GABBANA

MIAMI

## RESIDENCE C

FLOOR 55

## ROOMS

2 Bedrooms

2 Bathrooms

Powder Room

## SQUARE FOOTAGES (SQUARE METERS)

Indoor: 2,225 SQF (207 SM) Outdoor: 262 SQF (24 SM) Total: 2,487 SQF (231 SM)

## **FEATURES**

888 Suite & 888 Room Furniture by Dolce&Gabbana 11' Ceiling Height

Loggia & Outdoor Kitchen

Views: North West







888 Suite

## DOLCE & GABBANA

MIAMI

## RESIDENCE C

FLOOR 55

## ROOMS

2 Bedrooms

2 Bathrooms

Powder Room

## SQUARE FOOTAGES (SQUARE METERS)

Indoor: 2,225 SQF (207 SM) Outdoor: 262 SQF (24 SM) Total: 2,487 SQF (231 SM)

## **FEATURES**

888 Suite & 888 Room Furniture by Dolce&Gabbana 11' Ceiling Height

Loggia & Outdoor Kitchen

Views: North West







888 Room

## DOLCE & GABBANA

MIAMI

## RESIDENCE C

FLOOR 56

## ROOMS

2 Bedrooms

2 Bathrooms

Powder Room

## SQUARE FOOTAGES (SQUARE METERS)

Indoor: 2,225 SQF (207 SM) Outdoor: 262 SQF (24 SM) Total: 2,487 SQF (231 SM)

### **FEATURES**

888 Suite & 888 Room Furniture by Dolce&Gabbana

11' Ceiling Height

Loggia & Outdoor Kitchen Views: North West







888 Residence

## DOLCE & GABBANA

MIAMI

## RESIDENCE C

FLOOR 56

## R