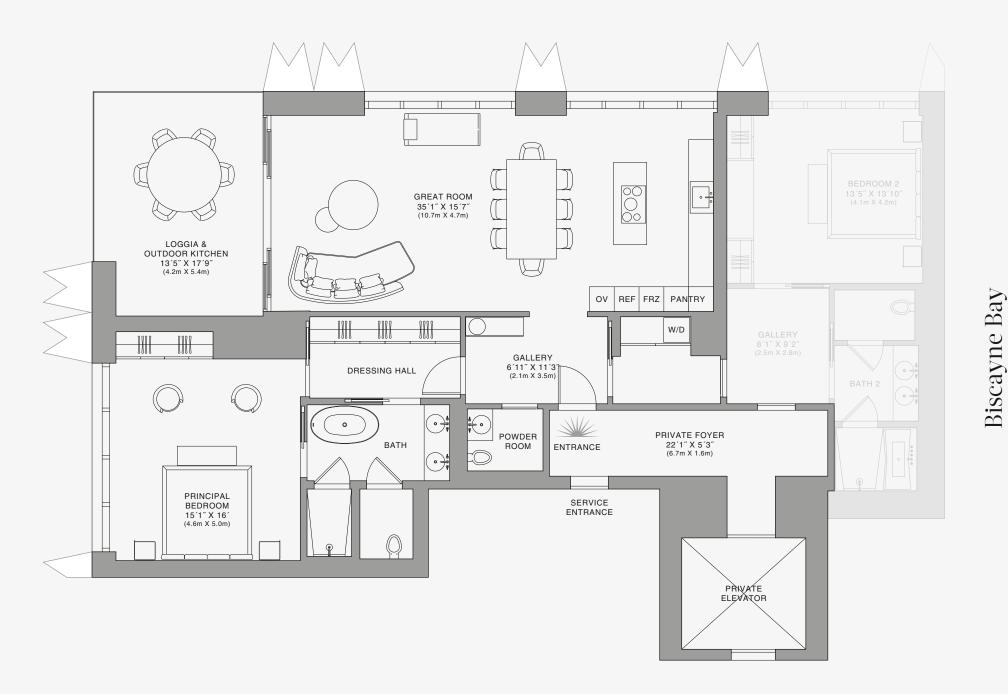

### **FEATURES**

888 Suite & 888 Room Furniture by Dolce&Gabbana 11' Ceiling Height

Loggia & Outdoor Kitchen

Views: North West

BEDROOM 2 13′5″ X 13′10″ (4.1m X 4.2m) GALLERY 8'1" X 9'2" (2.5m X 2.8m) BATH 2 PRIVATE FOYER ENTRANCE SERVICE PRIVATE ELEVATOR