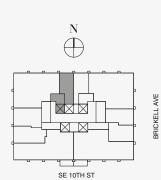

Ceiling Height

Loggia & Outdoor Kitchen

Views: North West







888 Residence

### DOLCE & GABBANA

MIAMI

## RESIDENCE C

FLOOR 71

### ROOMS

2 Bedrooms

2 Bathrooms

Powder Room

### SQUARE FOOTAGES (SQUARE METERS)

Indoor: 2,225 SQF (207 SM) Outdoor: 262 SQF (24 SM) Total: 2,487 SQF (231 SM)

### **FEATURES**

888 Suite & 888 Room Furniture by Dolce&Gabbana 11' Ceiling Height

Loggia & Outdoor Kitchen

Views: North West







888 Suite

### DOLCE & GABBANA

MIAMI

## RESIDENCE C

FLOOR 71

### ROOMS

2 Bedrooms

2 Bathrooms

Powder Room

### SQUARE FOOTAGES (SQUARE METERS)

Indoor: 2,225 SQF (207 SM) Outdoor: 262 SQF (24 SM) Total: 2,487 SQF (231 SM)

### **FEATURES**

888 Suite & 888 Room Furniture by Dolce&Gabbana 11' Ceiling Height

Loggia & Outdoor Kitchen

Views: North West







888 Room

### DOLCE & GABBANA

MIAMI

## RESIDENCE C

FLOOR 72

### ROOMS

2 Bedrooms

2 Bathrooms

Powder Room

### SQUARE FOOTAGES (SQUARE METERS)

Indoor: 2,225 SQF (207 SM) Outdoor: 262 SQF (24 SM) Total: 2,487 SQF (231 SM)

### **FEATURES**

888 Suite & 888 Room Furniture by Dolce&Gabbana 11' Ceiling Height

Loggia & Outdoor Kitchen

Views: North West







888 Residence

### DOLCE & GABBANA

MIAMI

## RESIDENCE C

FLOOR 72

### ROOMS

2 Bedrooms

2 Bathrooms

Powder Room

### SQUARE FOOTAGES (SQUARE METERS)

Indoor: 2,225 SQF (207 SM) Outdoor: 262 SQF (24 SM) Total: 2,487 SQF (231 SM)

### **FEATURES**

888 Suite & 888 Room Furniture by Dolce&Gabbana 11' Ceiling Height

Loggia & Outdoor Kitchen

Views: North West







888 Suite

### DOLCE & GABBANA

MIAMI

## RESIDENCE C

FL