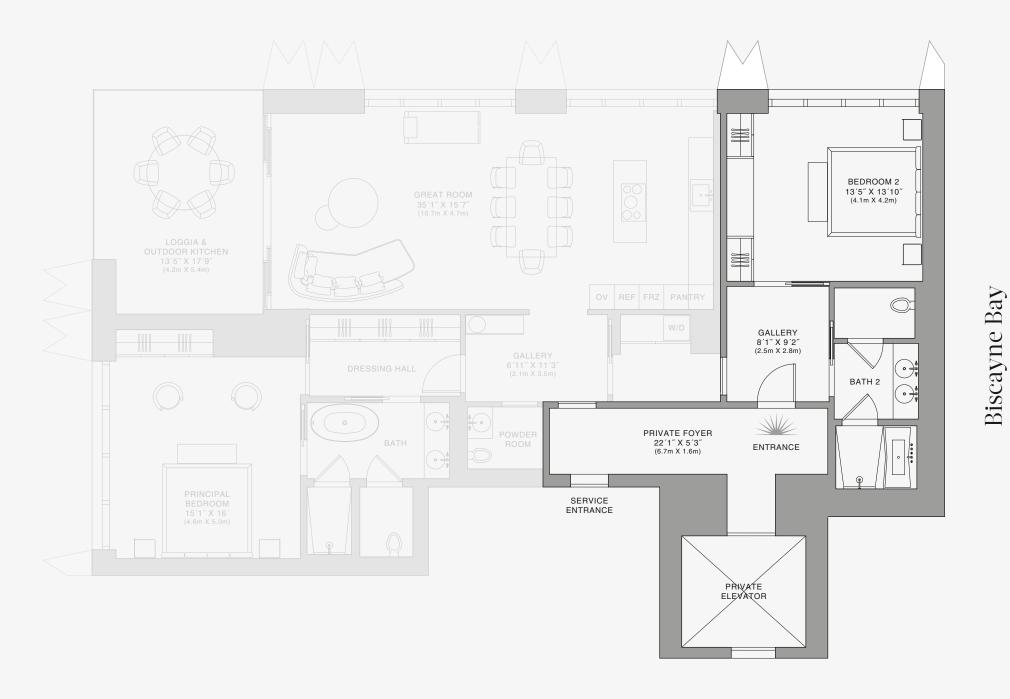

## DOLCE & GABBANA

MIAMI

## RESIDENCE C

FLOOR 60

## ROOMS

2 Bedrooms

2 Bathrooms

Powder Room

## SQUARE FOOTAGES (SQUARE METERS)

Indoor: 2,225 SQF (207 SM) Outdoor: 262 SQF (24 SM) Total: 2,487 SQF (231 SM)

### **FEATURES**

888 Suite & 888 Room Furniture by Dolce&Gabbana 11' Ceiling Height

Loggia & Outdoor Kitchen

Views: North West

888 Residence

## **FEATURES**

888 Suite & 888 Room Furniture by Dolce&Gabbana 11' Ceiling Height

Loggia & Outdoor Kitchen

Views: North West

888 Suite