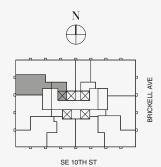

## DOLCE & GABBANA

MIAMI

## RESIDENCE DUPLEX C

FLOOR 81 | ONE OF TWO

## ROOMS

4 Bedrooms

4 Bathrooms

Powder Room

## SQUARE FOOTAGES (SQUARE METERS)

Indoor: 4,180 SQF (388 SM) Outdoor: 750 SQF (70 SM) Total: 4,930 SQF (458 SM)

## **FEATURES**

888 Duplex Suite w/ Grand Staircase

888 Room

Furniture by Dolce&Gabbana

11' Ceiling Height

2 Loggias & Outdoor Kitchen

Views: North West

FLOORS 81