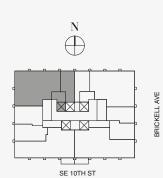

## DOLCE & GABBANA

MIAMI

## RESIDENCE C

## FLOOR 64

## ROOMS

2 Bedrooms

2 Bathrooms

Powder Room

## SQUARE FOOTAGES (SQUARE METERS)

Indoor: 2,225 SQF (207 SM) Outdoor: 262 SQF (24 SM) Total: 2,487 SQF (231 SM)

### **FEATURES**

888 Suite & 888 Room Furniture by Dolce&Gabbana 11' Ceiling Height

Loggia & Outdoor Kitchen

Views: North West

888 Residence