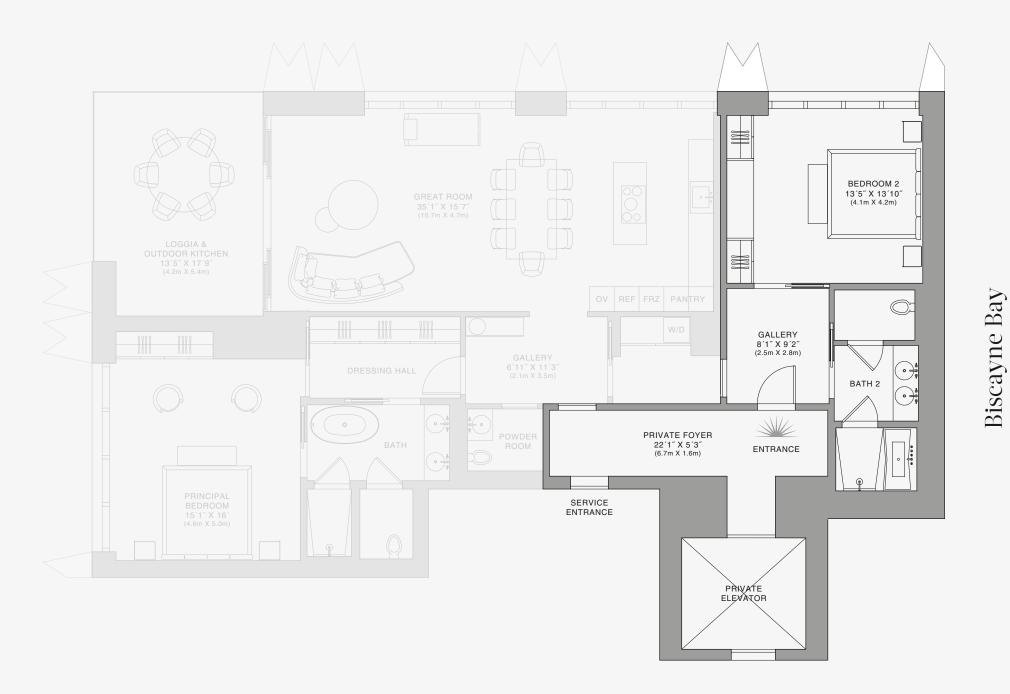

### **FEATURES**

888 Suite & 888 Room Furniture by Dolce&Gabbana 11' Ceiling Height

Loggia & Outdoor Kitchen

Views: North West

BEDROOM 2 13′5″ X 13′10″ (4.1m X 4.2m) GALLERY 8'1" X 9'2" (2.5m X 2.8m) BATH 2 PRIVATE FOYER ENTRANCE SERVICE PRIVATE ELEVATOR