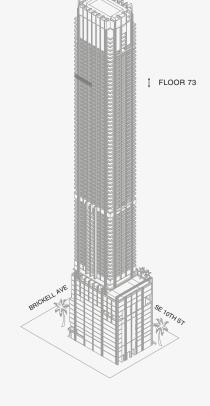

11' Ceiling Height

Loggia & Outdoor Kitchen

Views: North West







888 Suite

### DOLCE & GABBANA

MIAMI

## RESIDENCE C

FLOOR 72

### ROOMS

2 Bedrooms

2 Bathrooms

Powder Room

### SQUARE FOOTAGES (SQUARE METERS)

Indoor: 2,225 SQF (207 SM) Outdoor: 262 SQF (24 SM) Total: 2,487 SQF (231 SM)

### **FEATURES**

888 Suite & 888 Room Furniture by Dolce&Gabbana 11' Ceiling Height

Loggia & Outdoor Kitchen

Views: North West







888 Room

### DOLCE & GABBANA

MIAMI

## RESIDENCE C

FLOOR 73

### ROOMS

2 Bedrooms

2 Bathrooms

Powder Room

### SQUARE FOOTAGES (SQUARE METERS)

Indoor: 2,225 SQF (207 SM) Outdoor: 262 SQF (24 SM) Total: 2,487 SQF (231 SM)

### **FEATURES**

888 Suite & 888 Room Furniture by Dolce&Gabbana 11' Ceiling Height

Loggia & Outdoor Kitchen

Views: North West







888 Residence

### DOLCE & GABBANA

MIAMI

## RESIDENCE C

FLOOR 73

### ROOMS

2 Bedrooms

2 Bathrooms

Powder Room

### SQUARE FOOTAGES (SQUARE METERS)

Indoor: 2,225 SQF (207 SM) Outdoor: 262 SQF (24 SM) Total: 2,487 SQF (231 SM)

### **FEATURES**

888 Suite & 888 Room Furniture by Dolce&Gabbana 11' Ceiling Height

Loggia & Outdoor Kitchen

Views: North West







888 Suite

### DOLCE & GABBANA

MIAMI



Biscayne Bay

## RESIDENCE C

FLOOR 73

### ROOMS

2 Bedrooms

2 Bathrooms

Powder Room

### SQUARE FOOTAGES (SQUARE METERS)

Indoor: 2,225 SQF (207 SM) Outdoor: 262 SQF (24 SM) Total: 2,487 SQF (231 SM)

### **FEATURES**

888 Suite & 888 Room Furniture by Dolce&Gabbana 11' Ceiling Height

Loggia & Outdoor Kitchen

Views: North West





BEDROOM 2 13′5″ X 13′10″ (4.1m X 4.2m) GALLE