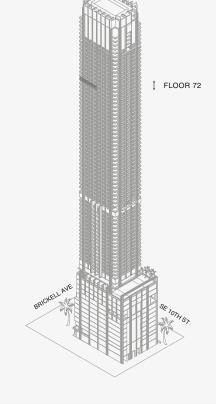

### DOLCE & GABBANA

MIAMI

## RESIDENCE C

FLOOR 72

### ROOMS

2 Bedrooms

2 Bathrooms

Powder Room

### SQUARE FOOTAGES (SQUARE METERS)

Indoor: 2,225 SQF (207 SM) Outdoor: 262 SQF (24 SM) Total: 2,487 SQF (231 SM)

### **FEATURES**

888 Suite & 888 Room Furniture by Dolce&Gabbana 11' Ceiling Height

Loggia & Outdoor Kitchen

Views: North West

888 Residence