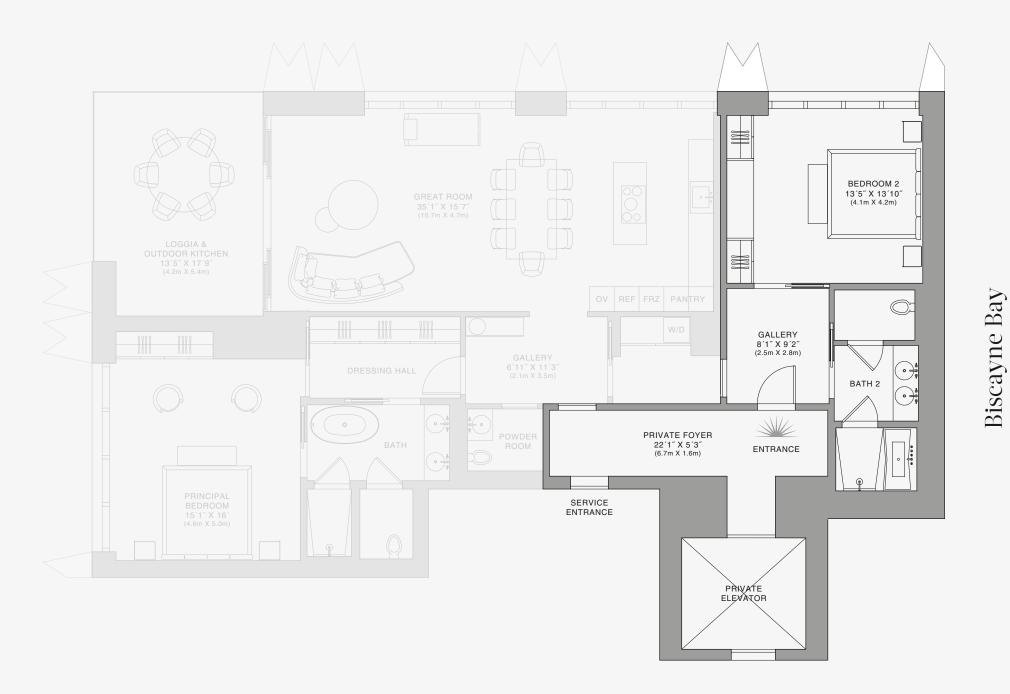

### **FEATURES**

888 Suite & 888 Room Furniture by Dolce&Gabbana 11' Ceiling Height

Loggia & Outdoor Kitchen

Views: North West

BEDROOM 2 13′5″ X 13′10″ (4.1m X 4.2m) GALLERY 8'1" X 9'2" (2.5m X 2.8m) BATH 2 PRIVATE FOYER ENTRANCE SERVICE PRIVATE ELEVATOR

888 Room

Biscayne Bay