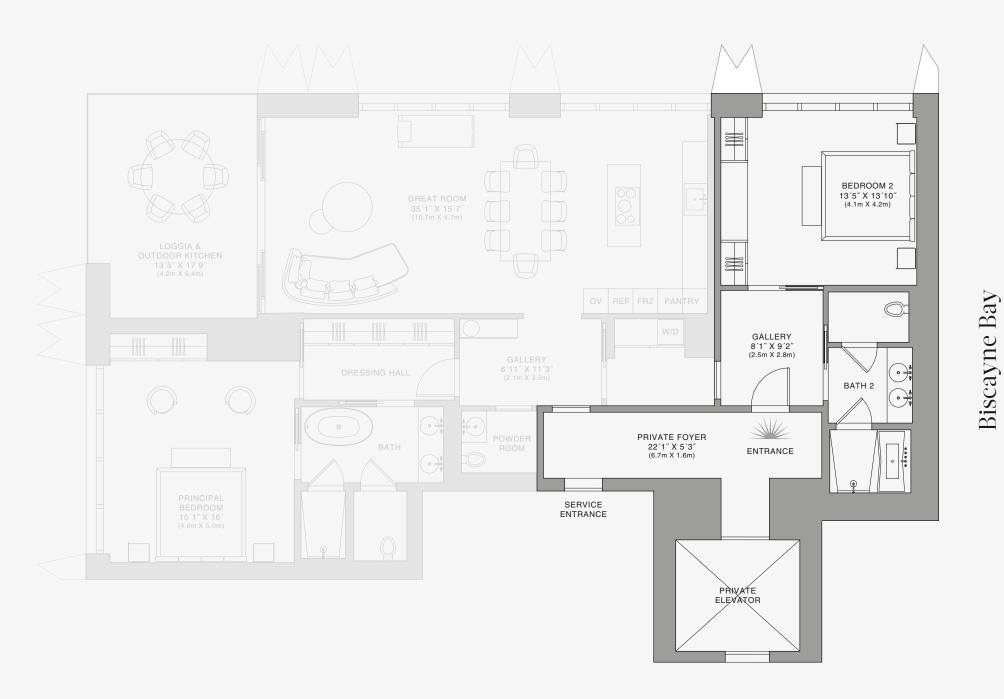

## RESIDENCE C

FLOOR 72

### ROOMS

2 Bedrooms

2 Bathrooms

Powder Room

### SQUARE FOOTAGES (SQUARE METERS)

Indoor: 2,225 SQF (207 SM) Outdoor: 262 SQF (24 SM) Total: 2,487 SQF (231 SM)

### **FEATURES**

888 Suite & 888 Room Furniture by Dolce&Gabbana 11' Ceiling Height

Loggia & Outdoor Kitchen

Views: North West

888 Suite

### **FEATURES**

888 Suite & 888 Room Furniture by Dolce&Gabbana 11' Ceiling Height

Loggia & Outdoor Kitchen

Views: North West

BEDROOM 2 13′5″ X 13′10″ (4.1m X 4.2m) GALLERY 8'1" X 9'2" (2.5m X 2.8m) BATH 2 PRIVATE FOYER ENTRANCE SERVICE PRIVATE ELEVATOR