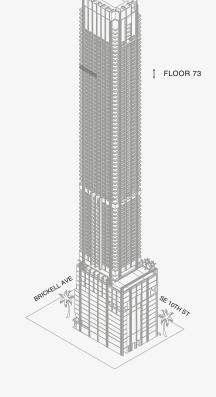

Ceiling Height

Loggia & Outdoor Kitchen

Views: North West







888 Room

### DOLCE & GABBANA

MIAMI

## RESIDENCE C

FLOOR 73

### ROOMS

2 Bedrooms

2 Bathrooms

Powder Room

### SQUARE FOOTAGES (SQUARE METERS)

Indoor: 2,225 SQF (207 SM) Outdoor: 262 SQF (24 SM) Total: 2,487 SQF (231 SM)

### **FEATURES**

888 Suite & 888 Room Furniture by Dolce&Gabbana 11' Ceiling Height

Loggia & Outdoor Kitchen

Views: North West







888 Residence

### DOLCE & GABBANA

MIAMI

## RESIDENCE C

FLOOR 73

### ROOMS

2 Bedrooms

2 Bathrooms

Powder Room

### SQUARE FOOTAGES (SQUARE METERS)

Indoor: 2,225 SQF (207 SM) Outdoor: 262 SQF (24 SM) Total: 2,487 SQF (231 SM)

### **FEATURES**

888 Suite & 888 Room Furniture by Dolce&Gabbana 11' Ceiling Height

Loggia & Outdoor Kitchen

Views: North West







888 Suite

### DOLCE & GABBANA

MIAMI



Biscayne Bay

## RESIDENCE C

FLOOR 73

### ROOMS

2 Bedrooms

2 Bathrooms

Powder Room

### SQUARE FOOTAGES (SQUARE METERS)

Indoor: 2,225 SQF (207 SM) Outdoor: 262 SQF (24 SM) Total: 2,487 SQF (231 SM)

### **FEATURES**

888 Suite & 888 Room Furniture by Dolce&Gabbana 11' Ceiling Height

Loggia & Outdoor Kitchen

Views: North West





BEDROOM 2 13′5″ X 13′10″ (4.1m X 4.2m) GALLERY 8'1" X 9'2" (2.5m X 2.8m) BATH 2 PRIVATE FOYER ENTRANCE SERVICE PRIVATE ELEVATOR

Stated dimensions are measured to the exterior boundaries of the exterior walls and the centerline of interior demising walls and in fact vary from the dimensions that would be determined by using the description and definition of the "Unit" set forth in the Declaration (which generall