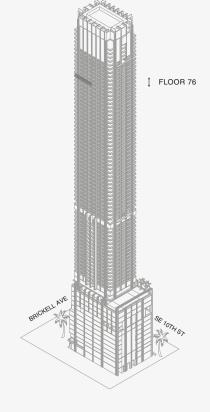

### DOLCE & GABBANA

MIAMI

## RESIDENCE C

FLOOR 76

### ROOMS

2 Bedrooms

2 Bathrooms

Powder Room

### SQUARE FOOTAGES (SQUARE METERS)

Indoor: 2,225 SQF (207 SM) Outdoor: 262 SQF (24 SM) Total: 2,487 SQF (231 SM)

### **FEATURES**

888 Suite & 888 Room Furniture by Dolce&Gabbana 11' Ceiling Height

Loggia & Outdoor Kitchen

Views: North West

888 Residence