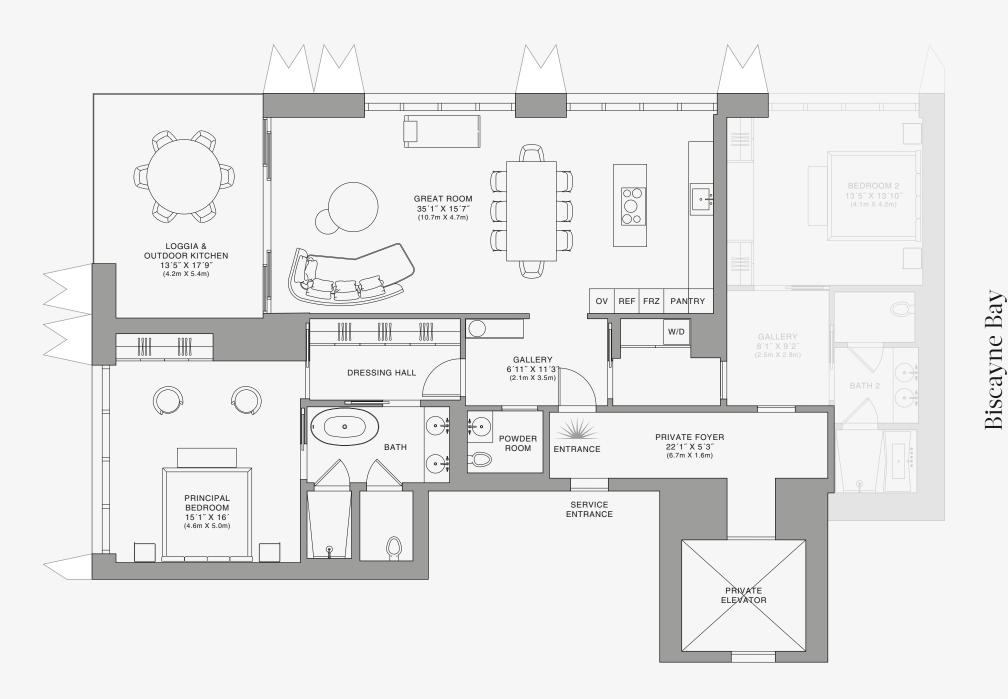

## RESIDENCE C

FLOOR 73

### ROOMS

2 Bedrooms

2 Bathrooms

Powder Room

### SQUARE FOOTAGES (SQUARE METERS)

Indoor: 2,225 SQF (207 SM) Outdoor: 262 SQF (24 SM) Total: 2,487 SQF (231 SM)

### **FEATURES**

888 Suite & 888 Room Furniture by Dolce&Gabbana 11' Ceiling Height

Loggia & Outdoor Kitchen

Views: North West

888 Residence

### DOLCE & GABBANA

MIAMI

### **FEATURES**

888 Suite & 888 Room Furniture by Dolce&Gabbana 11' Ceiling Height

Loggia & Outdoor Kitchen

Views: North West

888 Suite

### DOLCE & GABBANA

MIAMI

Biscayne Bay

### **FEATURES**

888 Suite & 888 Room Furniture by Dolce&Gabbana 11' Ceiling Height

Loggia & Outdoor Kitchen

Views: North West

BEDROOM 2 13′5″ X 13′10″ (4.1m X 4.2m) GALLERY 8'1" X 9'2" (2.5m X 2.8m) BATH 2 PRIVATE FOYER ENTRANCE SERVICE PRIVATE ELEVATOR