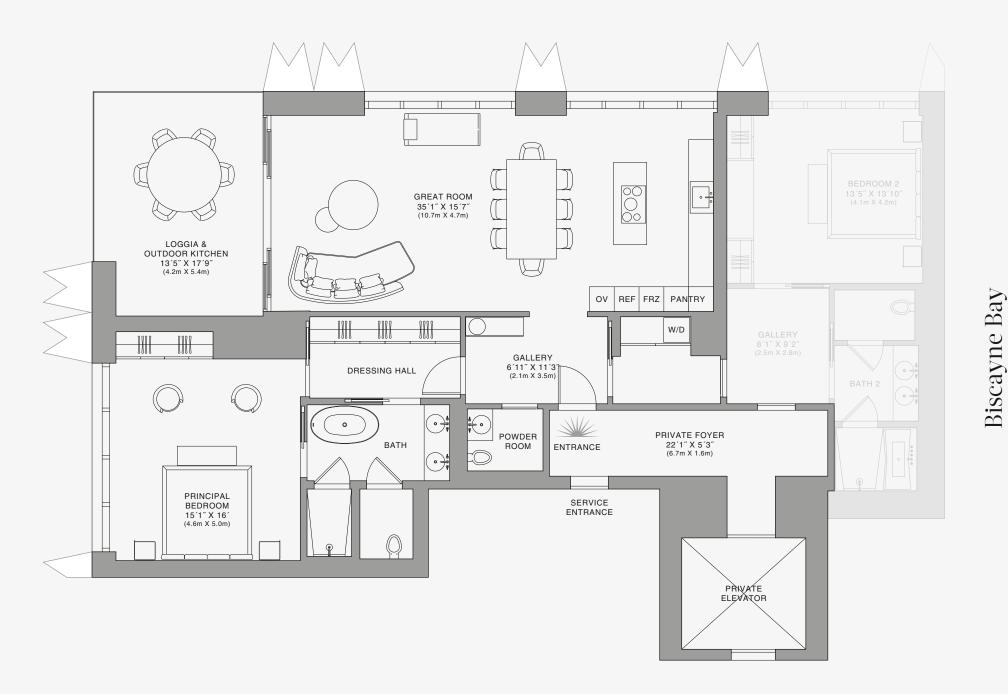

## **FEATURES**

888 Duplex Suite w/ Grand Staircase

888 Room

Furniture by Dolce&Gabbana

11' Ceiling Height

2 Loggias & Outdoor Kitchen

Views: North West

FLOORS 81

2 2 KITCHEN 13'8" X 14'4" (4.2m X 4.4m) AAAA LOGGIA OUTDOOR KITCHEN 16'2" X 17'6" GREAT ROOM REF FRZ PANTRY POWDER ROOM ENTRANCE PRIVATE FOYER BEDROOM 13'7" X 20'7' SERVICE ELEVATOR

**LOWER FLOOR** 

Stated dimensions are measured to the exterior boundaries of the exterior walls and the centerline of interior demising walls and in fact vary from the dimensions that would be determined by using the description and definition of the "Unit' set forth in the Declaration (which generally only includes the interior airspace between the perimeter walls and excludes interior structural components). For your reference, the area of the Unit, determined in accordance with those defined unit boundaries, is set forth on Exhibit "3" to the Declaration of Condominium. Note that measurements of rooms set forth on this floor plan are generally taken at the greatest points of each given room (as if the room were a perfect rectangle), without regard for any cutouts. Accordingly, the area of the actual room will typically be smaller than the product obtained by multiplying the stated length times width. All dimensions are approximate and may vary with actual construction, and all floor plans and development plans are subject to change. The Condominium is not owned, developed or sold by Dolce & Gabbana S.r.I or any of its affiliates (the "Brand"). Developer uses Dolce & Gabbana marks pursuant to a license agreement with the Brand, terminable according to its terms. The Brand assumes no responsibility or liability in connection with the project, and makes no representation or warranty in thereof.