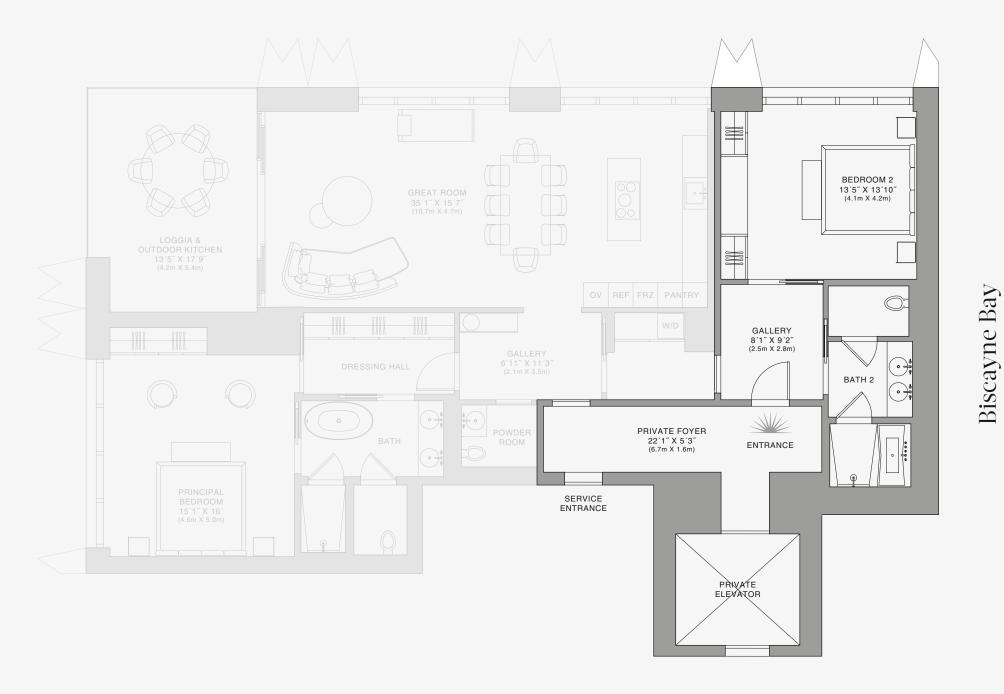

## **FEATURES**

888 Duplex Suite w/ Grand Staircase

888 Room

Furniture by Dolce&Gabbana

11' Ceiling Height

2 Loggias & Outdoor Kitchen

Views: North West

FLOORS 81

Biscayne Bay

**UPPER FLOOR** 

**UPPER FLOOR** 

Stated dimensions are measured to the exterior boundaries of the exterior walls and the centerline of interior demising walls and in fact vary from the dimensions that would be determined by using the description and definition of the "Unit" set forth in the Declaration (which generally only includes the interior airspace between the perimeter walls and excludes interior structural components). For your reference, the area of the Unit, determined in accordance with those defined unit boundaries, is set forth on Exhibit "3" to the Declaration of Condominium. Note that measurements of rooms set forth on this floor plan are generally taken at the greatst points of each given room (as if the room were a perfect rectangle), without regard for any cutouts. Accordingly, the area of the actual room will typically be smaller than the product obtained by multiplying the stated length times width. All dimensions are approximate and may vary with actual construction, and all floor plans and development plans are subject to change. The Condominium is not owned, developed or sold by Dolce & Gabbana Sr.I or any of its affiliates (the "Brand"). Developer uses Dolce & Gabbana marks pursuant to a license agreement with the Brand, terminable according to its terms. The Brand assumes no responsibility or liability in connection with the project, and makes no representation or warranty in respect