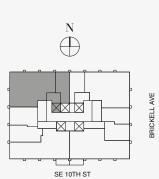

### DOLCE & GABBANA

MIAMI

## RESIDENCE C

FLOOR 76

### ROOMS

2 Bedrooms

2 Bathrooms

Powder Room

### SQUARE FOOTAGES (SQUARE METERS)

Indoor: 2,225 SQF (207 SM) Outdoor: 262 SQF (24 SM) Total: 2,487 SQF (231 SM)

### **FEATURES**

888 Suite & 888 Room Furniture by Dolce&Gabbana 11' Ceiling Height

Loggia & Outdoor Kitchen

Views: North West

888 Residence