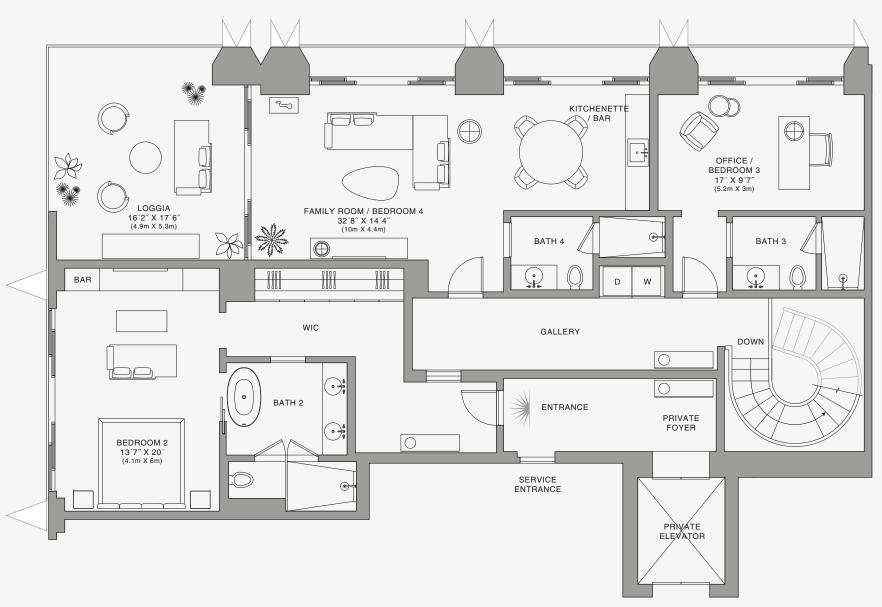

## RESIDENCE DUPLEX C

FLOOR 81 | ONE OF TWO

### ROOMS

4 Bedrooms

4 Bathrooms

Powder Room

## SQUARE FOOTAGES (SQUARE METERS)

Indoor: 4,180 SQF (388 SM) Outdoor: 750 SQF (70 SM) Total: 4,930 SQF (458 SM)

## **FEATURES**

888 Duplex Suite w/ Grand Staircase

888 Room

Furniture by Dolce&Gabbana

11' Ceiling Height

2 Loggias & Outdoor Kitchen

Views: North West

FLOORS 81

2 2 KITCHEN 13'8" X 14'4" (4.2m X 4.4m) AAAA LOGGIA OUTDOOR KITCHEN 16'2" X 17'6" GREAT ROOM REF FRZ PANTRY POWDER ROOM ENTRANCE PRIVATE FOYER BEDROOM 13'7" X 20'7' SERVICE ELEVATOR

**LOWER FLOOR** 

Stated dimensions are measured to the exterior boundaries of the exterior walls and the centerline of interior demising walls and in fact vary from the dimensions that would be determined by using the description and definition of the "Unit' set forth in the Declaration (which generally only includes the interior airspace between the perimeter walls and excludes interior structural components). For your reference, the area of the Unit, determined in accordance with those defined unit boundaries, is set forth on Exhibit "3" to the Declaration of Condominium. Note that measurements of rooms set forth on this floor plan are generally taken at the greatest points of each given room (as if the room were a perfect rectangle), without regard for any cutouts. Accordingly, the area of the actual room will typically be smaller than the product obtained by multiplying the stated length times width. All dimensions are approximate and may vary with actual construction, and all floor plans and development plans are subject to change. The Condominium is not owned, developed or sold by Dolce & Gabbana S.r.I or any of its affiliates (the "Brand"). Developer uses Dolce & Gabbana marks pursuant to a license agreement with the Brand, terminable according to its terms. The Brand assumes no responsibility or liability in connection with the project, and makes no representation or warranty in thereof.