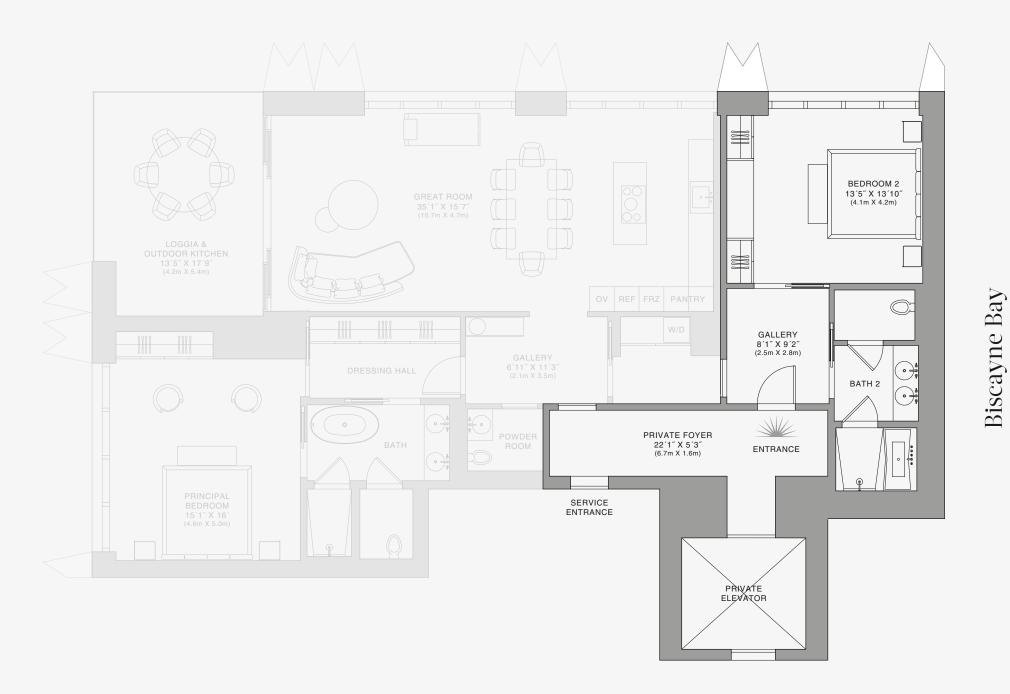

### **FEATURES**

888 Suite & 888 Room Furniture by Dolce&Gabbana 11' Ceiling Height

Loggia & Outdoor Kitchen

Views: North West

BEDROOM 2 13′5″ X 13′10″ (4.1m X 4.2m) GALLERY 8'1" X 9'2" (2.5m X 2.8m) BATH 2 PRIVATE FOYER ENTRANCE SERVICE PRIVATE ELEVATOR

888 Room