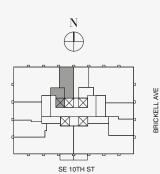

## DOLCE & GABBANA

MIAMI

## RESIDENCE C

FLOOR 60

## ROOMS

2 Bedrooms

2 Bathrooms

Powder Room

## SQUARE FOOTAGES (SQUARE METERS)

Indoor: 2,225 SQF (207 SM) Outdoor: 262 SQF (24 SM) Total: 2,487 SQF (231 SM)

### **FEATURES**

888 Suite & 888 Room Furniture by Dolce&Gabbana 11' Ceiling Height

Loggia & Outdoor Kitchen

Views: North West

888 Residence