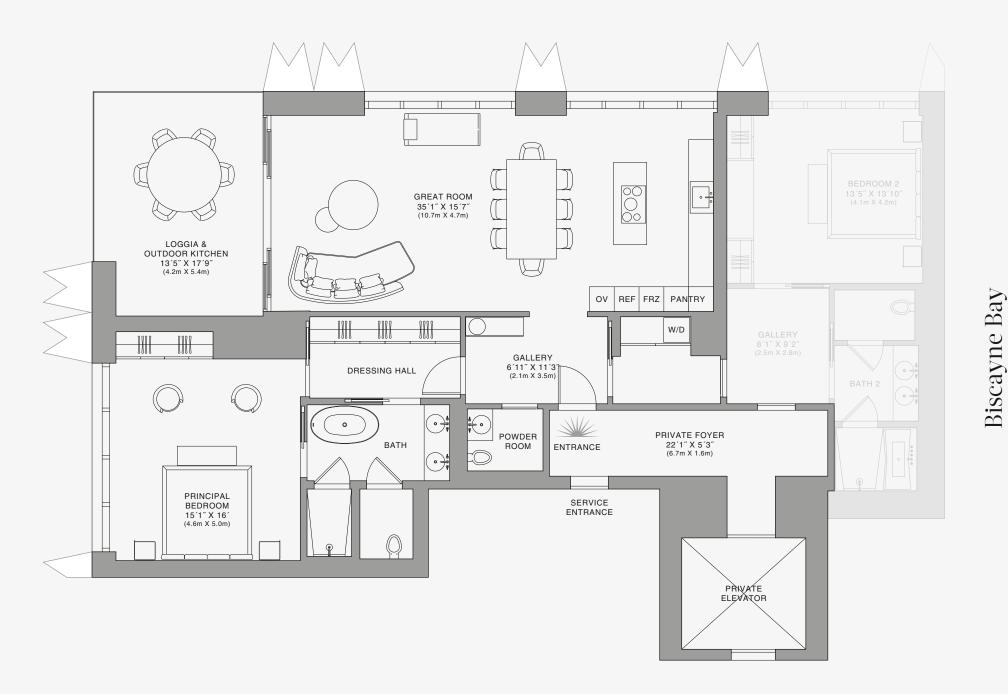

### DOLCE & GABBANA

MIAMI

Biscayne Bay

## RESIDENCE C

FLOOR 73

### **FEATURES**

888 Suite & 888 Room Furniture by Dolce&Gabbana 11' Ceiling Height

Loggia & Outdoor Kitchen

Views: North West

BEDROOM 2 13′5″ X 13′10″ (4.1m X 4.2m) GALLERY 8'1" X 9'2" (2.5m X 2.8m) BATH 2 PRIVATE FOYER ENTRANCE SERVICE PRIVATE ELEVATOR