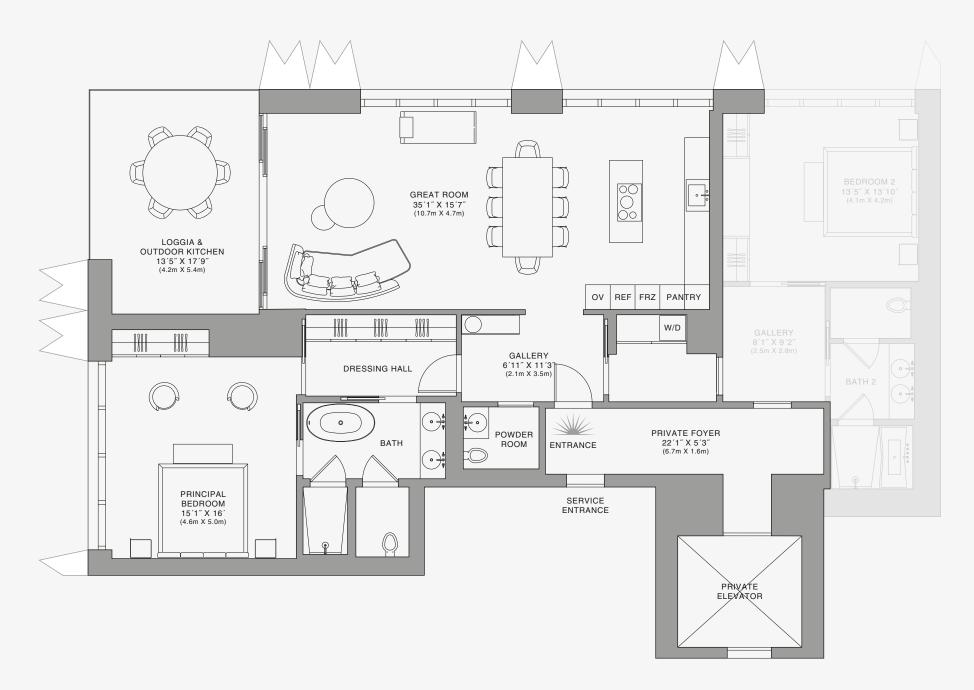

## RESIDENCE C

FLOOR 69

### **FEATURES**

888 Suite & 888 Room Furniture by Dolce&Gabbana 11' Ceiling Height

Loggia & Outdoor Kitchen

Views: North West

BEDROOM 2 13′5″ X 13′10″ (4.1m X 4.2m) GALLERY 8'1" X 9'2" (2.5m X 2.8m) BATH 2 PRIVATE FOYER ENTRANCE SERVICE PRIVATE ELEVATOR