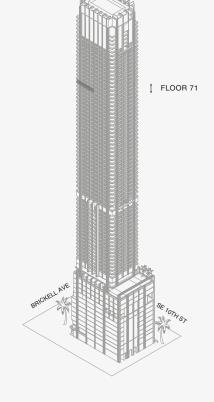

11' Ceiling Height

Loggia & Outdoor Kitchen

Views: North West







888 Suite

### DOLCE & GABBANA

MIAMI

## RESIDENCE C

FLOOR 70

### ROOMS

2 Bedrooms

2 Bathrooms

Powder Room

### SQUARE FOOTAGES (SQUARE METERS)

Indoor: 2,225 SQF (207 SM) Outdoor: 262 SQF (24 SM) Total: 2,487 SQF (231 SM)

### **FEATURES**

888 Suite & 888 Room Furniture by Dolce&Gabbana 11' Ceiling Height

Loggia & Outdoor Kitchen

Views: North West







888 Room

### DOLCE & GABBANA

MIAMI

## RESIDENCE C

FLOOR 71

### ROOMS

2 Bedrooms

2 Bathrooms

Powder Room

### SQUARE FOOTAGES (SQUARE METERS)

Indoor: 2,225 SQF (207 SM) Outdoor: 262 SQF (24 SM) Total: 2,487 SQF (231 SM)

### **FEATURES**

888 Suite & 888 Room Furniture by Dolce&Gabbana 11' Ceiling Height

Loggia & Outdoor Kitchen

Views: North West







888 Residence

### DOLCE & GABBANA

MIAMI

## RESIDENCE C

FLOOR 71

### ROOMS

2 Bedrooms

2 Bathrooms

Powder Room

### SQUARE FOOTAGES (SQUARE METERS)

Indoor: 2,225 SQF (207 SM) Outdoor: 262 SQF (24 SM) Total: 2,487 SQF (231 SM)

### **FEATURES**

888 Suite & 888 Room Furniture by Dolce&Gabbana 11' Ceiling Height

Loggia & Outdoor Kitchen

Views: North West







888 Suite

### DOLCE & GABBANA

MIAMI

## RESIDENCE C

FLOOR 71

### ROOMS

2 Bedrooms

2 Bathrooms

Powder Room

### SQUARE FOOTAGES (SQUARE METERS)

Indoor: 2,225 SQF (207 SM) Outdoor: 262 SQF (24 SM) Total: 2,487 SQF (231 SM)

### **FEATURES**

888 Suite & 888 Room Furniture by Dolce&Gabbana 11' Ceiling Height

Loggia & Outdoor Kitchen

Views: North West







888 Room

### DOLCE & GABBANA

MIAMI

## RESIDENCE C

FLOO