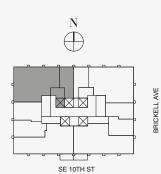

## RESIDENCE C

FLOOR 62

## ROOMS

2 Bedrooms

2 Bathrooms

Powder Room

## SQUARE FOOTAGES (SQUARE METERS)

Indoor: 2,225 SQF (207 SM) Outdoor: 262 SQF (24 SM) Total: 2,487 SQF (231 SM)

## **FEATURES**

888 Suite & 888 Room Furniture by Dolce&Gabbana 11' Ceiling Height

Loggia & Outdoor Kitchen

Views: North West

888 Residence