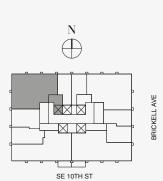

2 2 KITCHEN 13'8" X 14'4" (4.2m X 4.4m) AAAA LOGGIA OUTDOOR KITCHEN 16'2" X 17'6" GREAT ROOM REF FRZ PANTRY POWDER ROOM ENTRANCE PRIVATE FOYER BEDROOM 13'7" X 20'7' SERVICE ELEVATOR

**LOWER FLOOR** 

Stated dimensions are measured to the exterior boundaries of the exterior walls and the centerline of interior demising walls and in fact vary from the dimensions that would be determined by using the description and definition of the "Unit' set forth in the Declaration (which generally only includes the interior airspace between the perimeter walls and excludes interior structural components). For your reference, the area of the Unit, determined in accordance with those defined unit boundaries, is set forth on Exhibit "3" to the Declaration of Condominium. Note that measurements of rooms set forth on this floor plan are generally taken at the greatest points of each given room (as if the room were a perfect rectangle), without regard for any cutouts. Accordingly, the area of the actual room will typically be smaller than the product obtained by multiplying the stated length times width. All dimensions are approximate and may vary with actual construction, and all floor plans and development plans are subject to change. The Condominium is not owned, developed or sold by Dolce & Gabbana S.r.I or any of its affiliates (the "Brand"). Developer uses Dolce & Gabbana marks pursuant to a license agreement with the Brand, terminable according to its terms. The Brand assumes no responsibility or liability in connection with the project, and makes no representation or warranty in thereof.