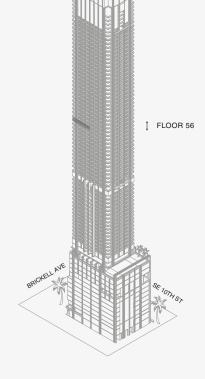

## RESIDENCE C

FLOOR 56

## ROOMS

2 Bedrooms

2 Bathrooms

Powder Room

## SQUARE FOOTAGES (SQUARE METERS)

Indoor: 2,225 SQF (207 SM) Outdoor: 262 SQF (24 SM) Total: 2,487 SQF (231 SM)

### **FEATURES**

888 Suite & 888 Room Furniture by Dolce&Gabbana

11' Ceiling Height

Loggia & Outdoor Kitchen Views: North West

888 Residence