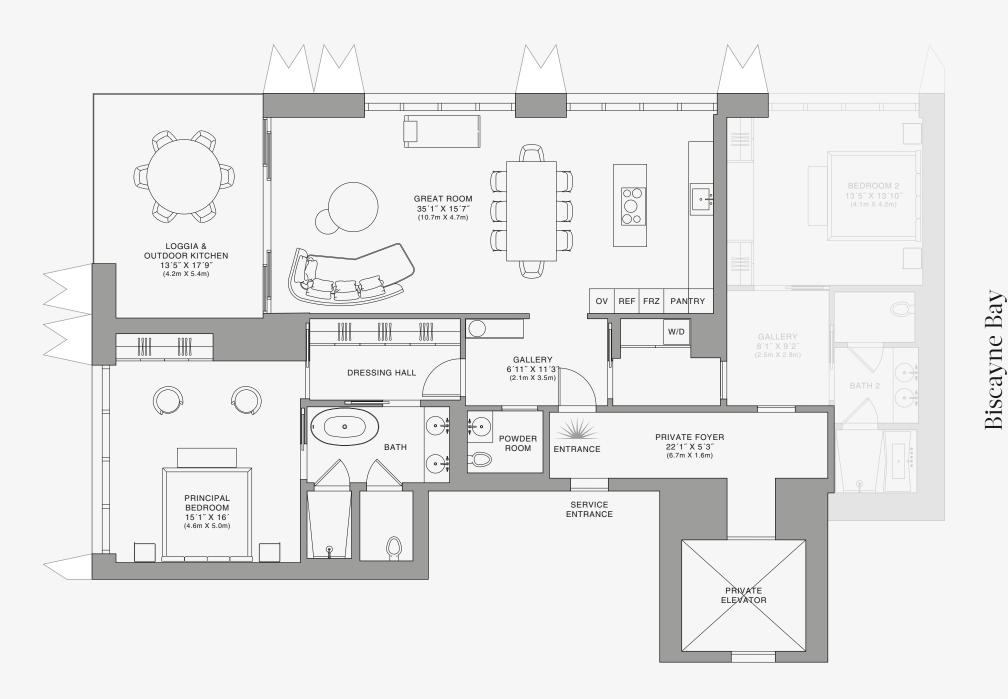

## DOLCE & GABBANA

MIAMI

## RESIDENCE C

FLOOR 60

## ROOMS

2 Bedrooms

2 Bathrooms

Powder Room

## SQUARE FOOTAGES (SQUARE METERS)

Indoor: 2,225 SQF (207 SM) Outdoor: 262 SQF (24 SM) Total: 2,487 SQF (231 SM)

### **FEATURES**

888 Suite & 888 Room Furniture by Dolce&Gabbana 11' Ceiling Height

Loggia & Outdoor Kitchen

Views: North West

888 Residence

### **FEATURES**

888 Suite & 888 Room Furniture by Dolce&Gabbana 11' Ceiling Height

Loggia & Outdoor Kitchen

Views: North West

BEDROOM 2 13′5″ X 13′10″ (4.1m X 4.2m) GALLERY 8'1" X 9'2" (2.5m X 2.8m) BATH 2 PRIVATE FOYER ENTRANCE SERVICE PRIVATE ELEVATOR