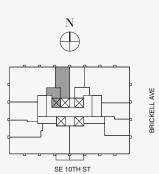

## DOLCE & GABBANA

MIAMI

## RESIDENCE C

FLOOR 63

## ROOMS

2 Bedrooms

2 Bathrooms

Powder Room

## SQUARE FOOTAGES (SQUARE METERS)

Indoor: 2,225 SQF (207 SM) Outdoor: 262 SQF (24 SM) Total: 2,487 SQF (231 SM)

### **FEATURES**

888 Suite & 888 Room Furniture by Dolce&Gabbana 11' Ceiling Height

Loggia & Outdoor Kitchen

Views: North West

888 Residence