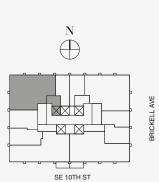

' Ceiling Height

Loggia & Outdoor Kitchen

Views: North West







888 Room

### DOLCE & GABBANA

MIAMI

## RESIDENCE C

FLOOR 71

### ROOMS

2 Bedrooms

2 Bathrooms

Powder Room

### SQUARE FOOTAGES (SQUARE METERS)

Indoor: 2,225 SQF (207 SM) Outdoor: 262 SQF (24 SM) Total: 2,487 SQF (231 SM)

### **FEATURES**

888 Suite & 888 Room Furniture by Dolce&Gabbana 11' Ceiling Height

Loggia & Outdoor Kitchen

Views: North West







888 Residence

### DOLCE & GABBANA

MIAMI

## RESIDENCE C

FLOOR 71

### ROOMS

2 Bedrooms

2 Bathrooms

Powder Room

### SQUARE FOOTAGES (SQUARE METERS)

Indoor: 2,225 SQF (207 SM) Outdoor: 262 SQF (24 SM) Total: 2,487 SQF (231 SM)

### **FEATURES**

888 Suite & 888 Room Furniture by Dolce&Gabbana 11' Ceiling Height

Loggia & Outdoor Kitchen

Views: North West







888 Suite

### DOLCE & GABBANA

MIAMI

## RESIDENCE C

FLOOR 71

### ROOMS

2 Bedrooms

2 Bathrooms

Powder Room

### SQUARE FOOTAGES (SQUARE METERS)

Indoor: 2,225 SQF (207 SM) Outdoor: 262 SQF (24 SM) Total: 2,487 SQF (231 SM)

### **FEATURES**

888 Suite & 888 Room Furniture by Dolce&Gabbana 11' Ceiling Height

Loggia & Outdoor Kitchen

Views: North West







888 Room

### DOLCE & GABBANA

MIAMI

## RESIDENCE C

FLOOR 72

### ROOMS

2 Bedrooms

2 Bathrooms

Powder Room

### SQUARE FOOTAGES (SQUARE METERS)

Indoor: 2,225 SQF (207 SM) Outdoor: 262 SQF (24 SM) Total: 2,487 SQF (231 SM)

### **FEATURES**

888 Suite & 888 Room Furniture by Dolce&Gabbana 11' Ceiling Height

Loggia & Outdoor Kitchen

Views: North West







888 Residence

### DOLCE & GABBANA

MIAMI

## RESIDENCE C

FL