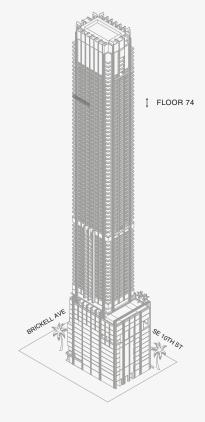

eiling Height

Loggia & Outdoor Kitchen

Views: North West







888 Residence

### DOLCE & GABBANA

MIAMI

## RESIDENCE C

FLOOR 74

### ROOMS

2 Bedrooms

2 Bathrooms

Powder Room

### SQUARE FOOTAGES (SQUARE METERS)

Indoor: 2,225 SQF (207 SM) Outdoor: 262 SQF (24 SM) Total: 2,487 SQF (231 SM)

### **FEATURES**

888 Suite & 888 Room Furniture by Dolce&Gabbana 11' Ceiling Height

Loggia & Outdoor Kitchen

Views: North West







888 Suite

### DOLCE & GABBANA

MIAMI

## RESIDENCE C

FLOOR 74

### ROOMS

2 Bedrooms

2 Bathrooms

Powder Room

### SQUARE FOOTAGES (SQUARE METERS)

Indoor: 2,225 SQF (207 SM) Outdoor: 262 SQF (24 SM) Total: 2,487 SQF (231 SM)

### **FEATURES**

888 Suite & 888 Room Furniture by Dolce&Gabbana 11' Ceiling Height

Loggia & Outdoor Kitchen

Views: North West







888 Room

### DOLCE & GABBANA

MIAMI

## RESIDENCE C

FLOOR 75

### ROOMS

2 Bedrooms

2 Bathrooms

Powder Room

### SQUARE FOOTAGES (SQUARE METERS)

Indoor: 2,225 SQF (207 SM) Outdoor: 262 SQF (24 SM) Total: 2,487 SQF (231 SM)

### **FEATURES**

888 Suite & 888 Room Furniture by Dolce&Gabbana 11' Ceiling Height

Loggia & Outdoor Kitchen

Views: North West







888 Residence

### DOLCE & GABBANA

MIAMI

## RESIDENCE C

FLOOR 75

### ROOMS

2 Bedrooms

2 Bathrooms

Powder Room

### SQUARE FOOTAGES (SQUARE METERS)

Indoor: 2,225 SQF (207 SM) Outdoor: 262 SQF (24 SM) Total: 2,487 SQF (231 SM)

### **FEATURES**

888 Suite & 888 Room Furniture by Dolce&Gabbana 11' Ceiling Height

Loggia & Outdoor Kitchen

Views: North West







888 Suite

### DOLCE & GABBANA

MIAMI

Biscayne Bay

## RES