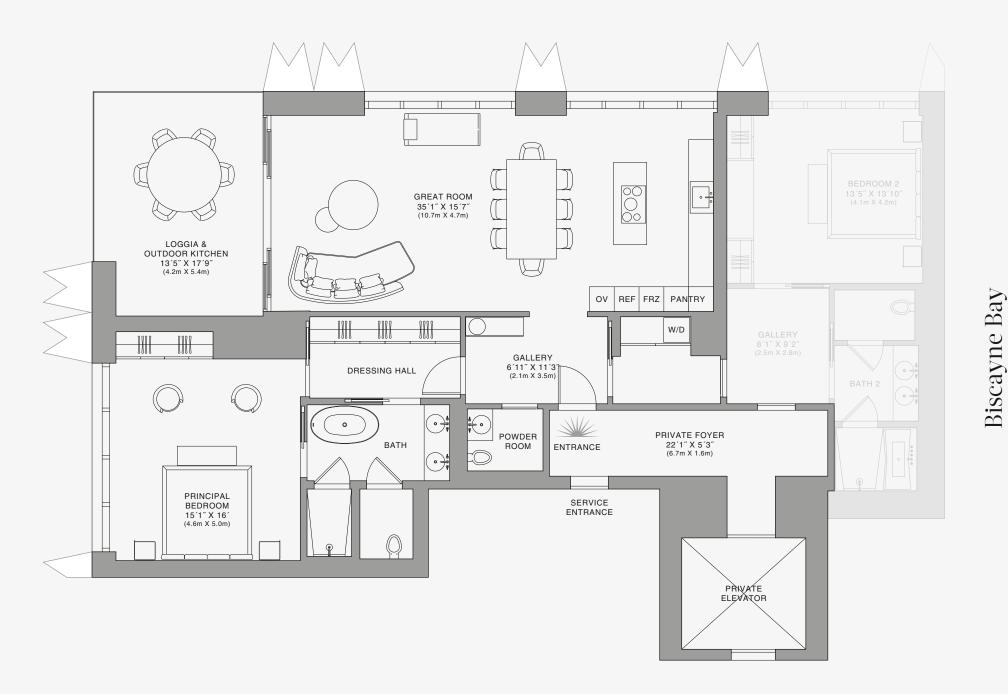

Biscayne Bay

### **FEATURES**

888 Suite & 888 Room Furniture by Dolce&Gabbana 11' Ceiling Height

Loggia & Outdoor Kitchen

Views: North West

BEDROOM 2 13′5″ X 13′10″ (4.1m X 4.2m) GALLERY 8'1" X 9'2" (2.5m X 2.8m) BATH 2 PRIVATE FOYER ENTRANCE SERVICE PRIVATE ELEVATOR