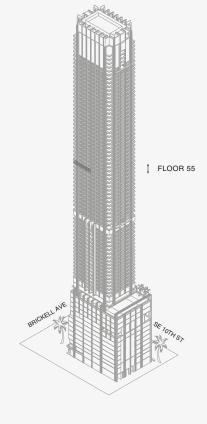

## RESIDENCE C

FLOOR 55

### **FEATURES**

888 Suite & 888 Room Furniture by Dolce&Gabbana 11' Ceiling Height

Loggia & Outdoor Kitchen

Views: North West

888 Residence