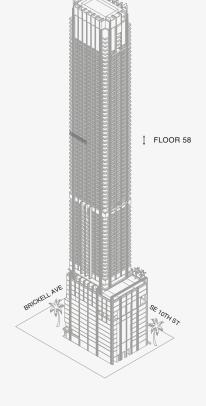

## DOLCE & GABBANA

MIAMI

## RESIDENCE C

FLOOR 58

## ROOMS

2 Bedrooms

2 Bathrooms

Powder Room

## SQUARE FOOTAGES (SQUARE METERS)

Indoor: 2,225 SQF (207 SM) Outdoor: 262 SQF (24 SM) Total: 2,487 SQF (231 SM)

### **FEATURES**

888 Suite & 888 Room Furniture by Dolce&Gabbana 11' Ceiling Height

Loggia & Outdoor Kitchen

Views: North West

888 Suite