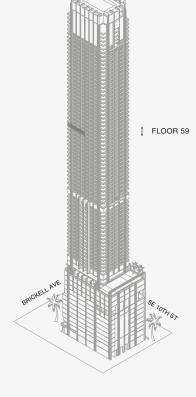

## DOLCE & GABBANA

MIAMI

## RESIDENCE C

FLOOR 59

## ROOMS

2 Bedrooms

2 Bathrooms

Powder Room

## SQUARE FOOTAGES (SQUARE METERS)

Indoor: 2,225 SQF (207 SM) Outdoor: 262 SQF (24 SM) Total: 2,487 SQF (231 SM)

### **FEATURES**

888 Suite & 888 Room Furniture by Dolce&Gabbana 11' Ceiling Height

Loggia & Outdoor Kitchen

Views: North West

888 Residence