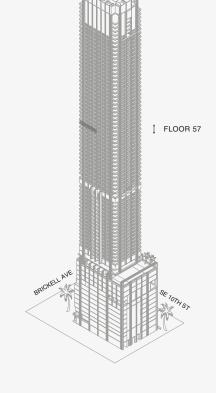

## DOLCE & GABBANA

MIAMI

## RESIDENCE C

FLOOR 57

## ROOMS

2 Bedrooms

2 Bathrooms

Powder Room

## SQUARE FOOTAGES (SQUARE METERS)

Indoor: 2,225 SQF (207 SM) Outdoor: 262 SQF (24 SM) Total: 2,487 SQF (231 SM)

### **FEATURES**

888 Suite & 888 Room Furniture by Dolce&Gabbana 11' Ceiling Height

Loggia & Outdoor Kitchen

Views: North West

888 Residence