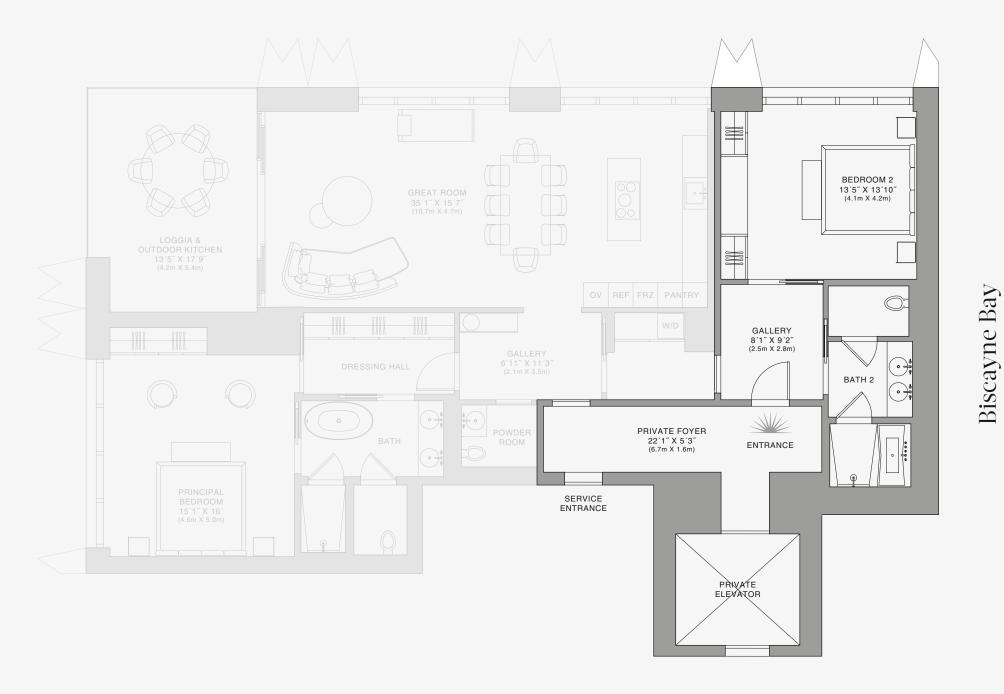

## DOLCE & GABBANA

MIAMI

## RESIDENCE C

FLOOR 57

## ROOMS

2 Bedrooms

2 Bathrooms

Powder Room

## SQUARE FOOTAGES (SQUARE METERS)

Indoor: 2,225 SQF (207 SM) Outdoor: 262 SQF (24 SM) Total: 2,487 SQF (231 SM)

## **FEATURES**

888 Suite & 888 Room Furniture by Dolce&Gabbana 11' Ceiling Height

Loggia & Outdoor Kitchen Views: North West

888 Suite