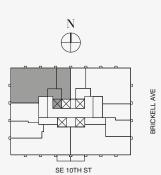

## RESIDENCE C

FLOOR 72

### ROOMS

2 Bedrooms

2 Bathrooms

Powder Room

### SQUARE FOOTAGES (SQUARE METERS)

Indoor: 2,225 SQF (207 SM) Outdoor: 262 SQF (24 SM) Total: 2,487 SQF (231 SM)

### **FEATURES**

888 Suite & 888 Room Furniture by Dolce&Gabbana 11' Ceiling Height

Loggia & Outdoor Kitchen

Views: North West

888 Room