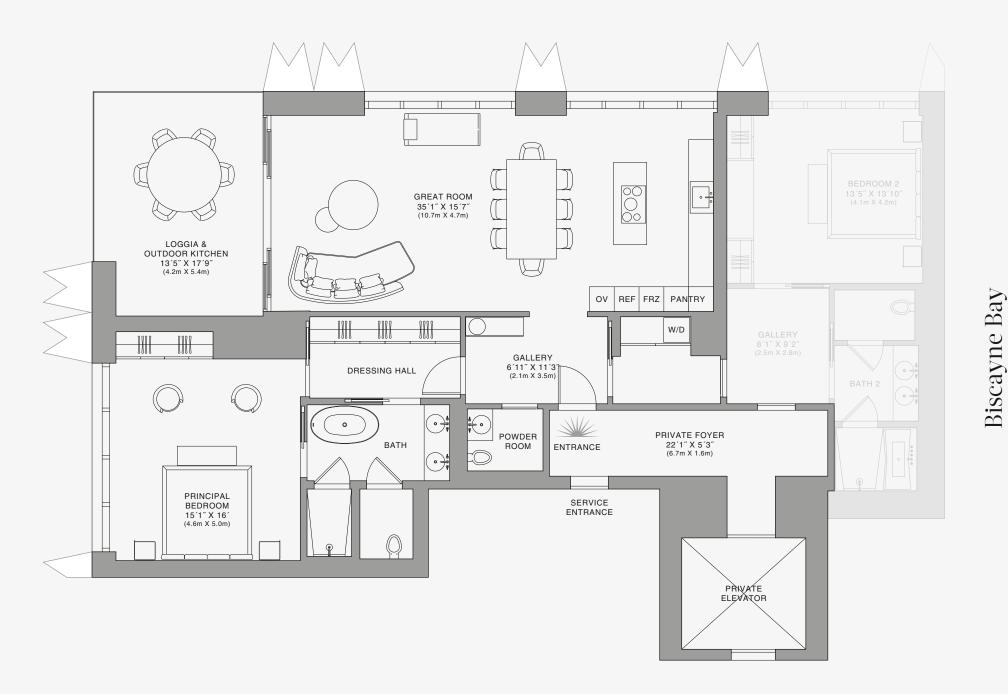

### DOLCE & GABBANA

MIAMI

## RESIDENCE C

FLOOR 75

### ROOMS

2 Bedrooms

2 Bathrooms

Powder Room

### SQUARE FOOTAGES (SQUARE METERS)

Indoor: 2,225 SQF (207 SM) Outdoor: 262 SQF (24 SM) Total: 2,487 SQF (231 SM)

### **FEATURES**

888 Suite & 888 Room Furniture by Dolce&Gabbana 11' Ceiling Height

Loggia & Outdoor Kitchen

Views: North West

888 Suite