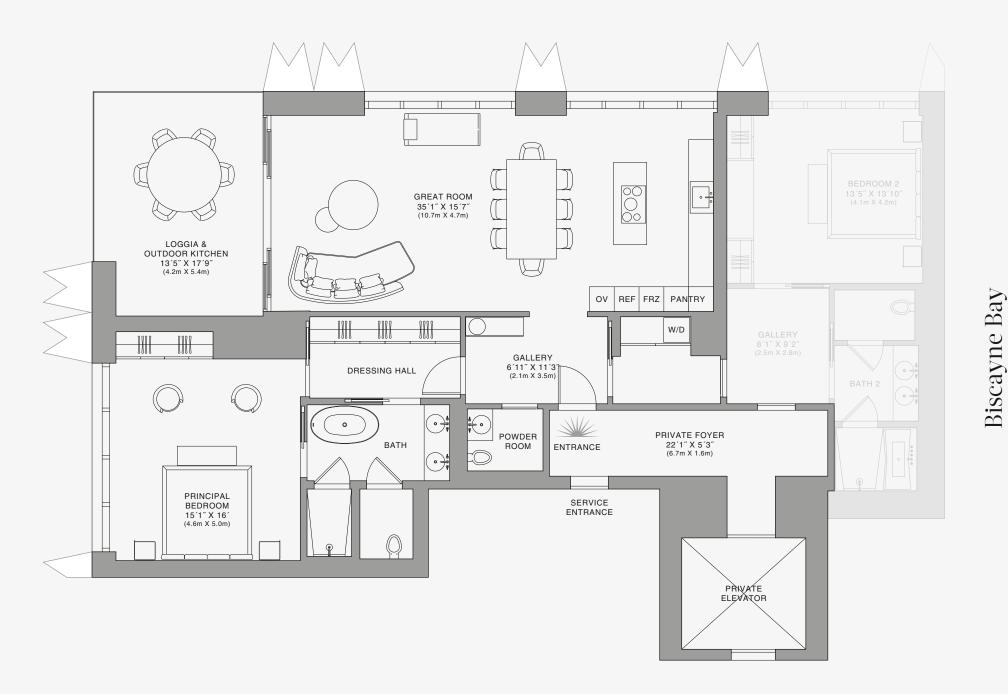

### **FEATURES**

888 Suite & 888 Room Furniture by Dolce&Gabbana 11' Ceiling Height

Loggia & Outdoor Kitchen

Views: North West

BEDROOM 2 13′5″ X 13′10″ (4.1m X 4.2m) GALLERY 8'1" X 9'2" (2.5m X 2.8m) BATH 2 PRIVATE FOYER ENTRANCE SERVICE PRIVATE ELEVATOR

Stated dimensions are measured to the exterior boundaries of the exterior walls and the centerline of interior demising walls and in fact vary from the dimensions that would be determined by using the description and definition of the "Unit" set forth in the Declaration (which generally only includes the interior airspace between the perimeter walls and excludes interior structural components). For your reference, the area of the Unit, determined in accordance with those defined unit boundaries, is set forth on Exhibit "3" to the Declaration of Condominium. Note that measurements of rooms set forth on this floor plan are generally taken at the greatest points of each given room (as if the room were a perfect rectangle), without regard for any cutouts. Accordingly, the area of the actual room will typically be smaller than the product obtained by multiplying the stated length times width. All dimensions are approximate and may vary with actual construction, and all floor plans and development plans are subject to change. The Condominium is not owned, developed or sold by Dolce & Gabbana Sr.f or any of its affiliates (the "Brand"). Developer uses Dolce & Gabbana marks pursuant to a license agreement with the Brand, terminable according to its terms. The Brand assumes no responsibility or liability in connection with the project, and makes no representation or warranty in respect

JDS DEVELOPMENT GROUP

info@888dolcegabbana.com

888 Room