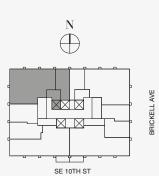

## RESIDENCE C

FLOOR 74

### ROOMS

2 Bedrooms

2 Bathrooms

Powder Room

### SQUARE FOOTAGES (SQUARE METERS)

Indoor: 2,225 SQF (207 SM) Outdoor: 262 SQF (24 SM) Total: 2,487 SQF (231 SM)

### **FEATURES**

888 Suite & 888 Room Furniture by Dolce&Gabbana 11' Ceiling Height

Loggia & Outdoor Kitchen

Views: North West

888 Residence