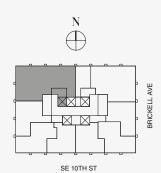

## DOLCE & GABBANA

MIAMI

## RESIDENCE C

FLOOR 55

## ROOMS

2 Bedrooms

2 Bathrooms

Powder Room

## SQUARE FOOTAGES (SQUARE METERS)

Indoor: 2,225 SQF (207 SM) Outdoor: 262 SQF (24 SM) Total: 2,487 SQF (231 SM)

### **FEATURES**

888 Suite & 888 Room Furniture by Dolce&Gabbana 11' Ceiling Height

Loggia & Outdoor Kitchen

Views: North West

888 Residence