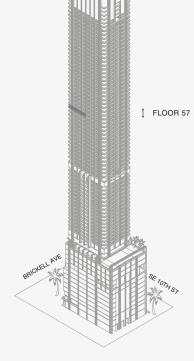

## DOLCE & GABBANA

MIAMI

## RESIDENCE C

FLOOR 57

## ROOMS

2 Bedrooms

2 Bathrooms

Powder Room

## SQUARE FOOTAGES (SQUARE METERS)

Indoor: 2,225 SQF (207 SM) Outdoor: 262 SQF (24 SM) Total: 2,487 SQF (231 SM)

### **FEATURES**

888 Suite & 888 Room Furniture by Dolce&Gabbana 11' Ceiling Height

Loggia & Outdoor Kitchen

Views: North West

888 Residence