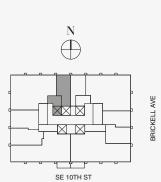

### DOLCE & GABBANA

MIAMI

Biscayne Bay

## RESIDENCE C

FLOOR 66

### ROOMS

2 Bedrooms

2 Bathrooms

Powder Room

### SQUARE FOOTAGES (SQUARE METERS)

Indoor: 2,225 SQF (207 SM) Outdoor: 262 SQF (24 SM) Total: 2,487 SQF (231 SM)

### **FEATURES**

888 Suite & 888 Room Furniture by Dolce&Gabbana 11' Ceiling Height

Loggia & Outdoor Kitchen

Views: North West

BEDROOM 2 13′5″ X 13′10″ (4.1m X 4.2m) GALLERY 8'1" X 9'2" (2.5m X 2.8m) BATH 2 PRIVATE FOYER ENTRANCE SERVICE PRIVATE ELEVATOR