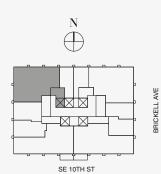

## RESIDENCE C

FLOOR 56

## ROOMS

2 Bedrooms

2 Bathrooms

Powder Room

## SQUARE FOOTAGES (SQUARE METERS)

Indoor: 2,225 SQF (207 SM) Outdoor: 262 SQF (24 SM) Total: 2,487 SQF (231 SM)

### **FEATURES**

888 Suite & 888 Room Furniture by Dolce&Gabbana

11' Ceiling Height

Loggia & Outdoor Kitchen Views: North West

888 Residence