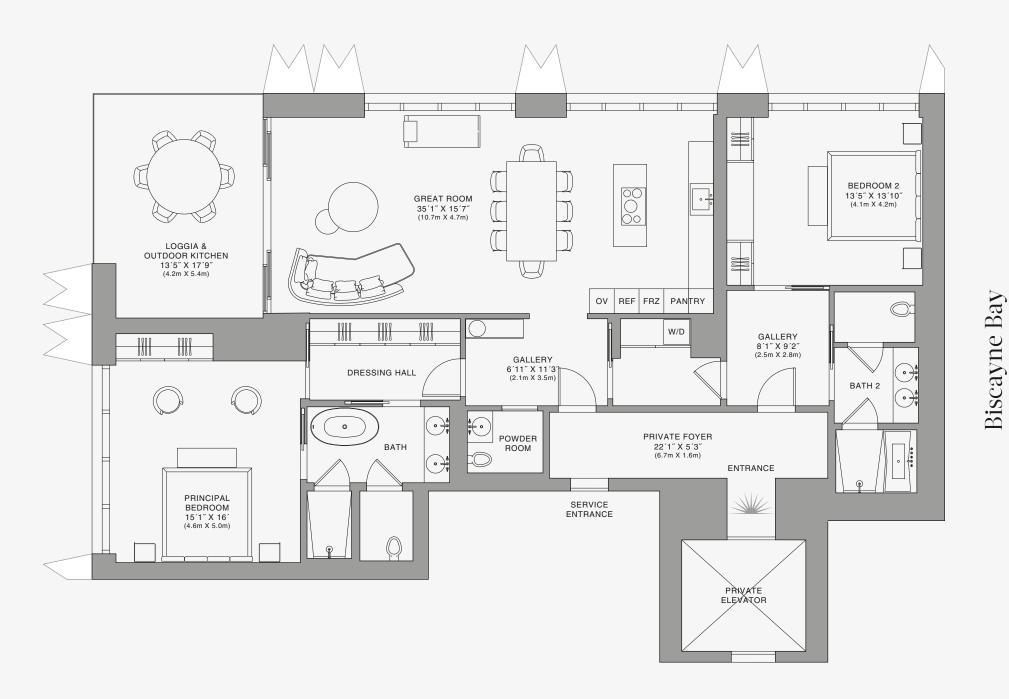

### **FEATURES**

888 Suite & 888 Room Furniture by Dolce&Gabbana 11' Ceiling Height

Loggia & Outdoor Kitchen

Views: North West

BEDROOM 2 13′5″ X 13′10″ (4.1m X 4.2m) GALLERY 8'1" X 9'2" (2.5m X 2.8m) BATH 2 PRIVATE FOYER ENTRANCE SERVICE PRIVATE ELEVATOR

888 Room