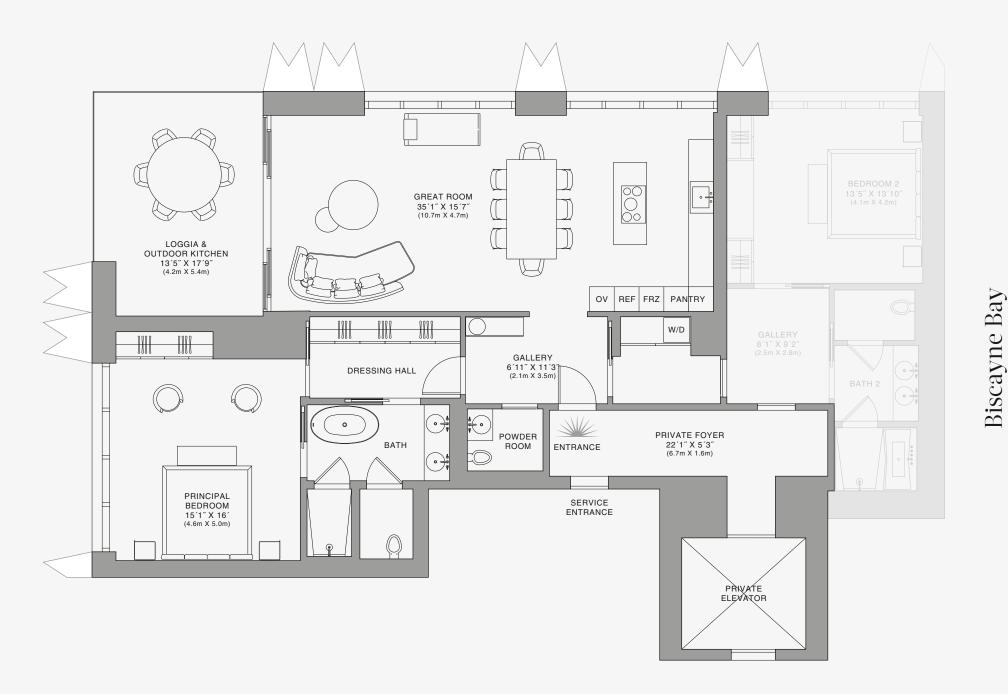

## RESIDENCE C

FLOOR 76

### ROOMS

2 Bedrooms

2 Bathrooms

Powder Room

### SQUARE FOOTAGES (SQUARE METERS)

Indoor: 2,225 SQF (207 SM) Outdoor: 262 SQF (24 SM) Total: 2,487 SQF (231 SM)

### **FEATURES**

888 Suite & 888 Room Furniture by Dolce&Gabbana 11' Ceiling Height

Loggia & Outdoor Kitchen

Views: North West

888 Residence