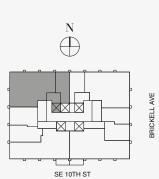

## DOLCE & GABBANA

MIAMI

## RESIDENCE C

FLOOR 63

## ROOMS

2 Bedrooms

2 Bathrooms

Powder Room

## SQUARE FOOTAGES (SQUARE METERS)

Indoor: 2,225 SQF (207 SM) Outdoor: 262 SQF (24 SM) Total: 2,487 SQF (231 SM)

### **FEATURES**

888 Suite & 888 Room Furniture by Dolce&Gabbana 11' Ceiling Height

Loggia & Outdoor Kitchen

Views: North West

888 Residence