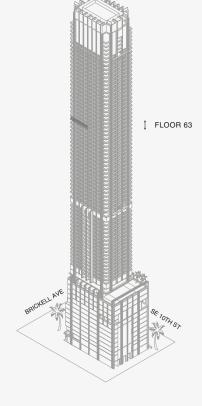

## DOLCE & GABBANA

MIAMI

## RESIDENCE C

FLOOR 63

## ROOMS

2 Bedrooms

2 Bathrooms

Powder Room

## SQUARE FOOTAGES (SQUARE METERS)

Indoor: 2,225 SQF (207 SM) Outdoor: 262 SQF (24 SM) Total: 2,487 SQF (231 SM)

### **FEATURES**

888 Suite & 888 Room Furniture by Dolce&Gabbana 11' Ceiling Height

Loggia & Outdoor Kitchen

Views: North West

888 Residence