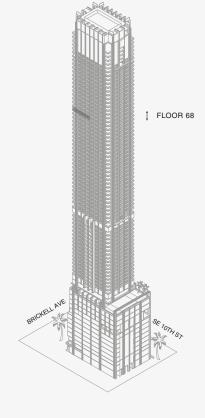

## RESIDENCE C

FLOOR 68

### ROOMS

2 Bedrooms

2 Bathrooms

Powder Room

### SQUARE FOOTAGES (SQUARE METERS)

Indoor: 2,225 SQF (207 SM) Outdoor: 262 SQF (24 SM) Total: 2,487 SQF (231 SM)

### **FEATURES**

888 Suite & 888 Room Furniture by Dolce&Gabbana 11' Ceiling Height

Loggia & Outdoor Kitchen

Views: North West

888 Residence