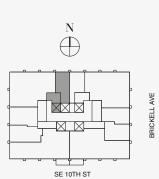

## RESIDENCE C

FLOOR 72

### ROOMS

2 Bedrooms

2 Bathrooms

Powder Room

### SQUARE FOOTAGES (SQUARE METERS)

Indoor: 2,225 SQF (207 SM) Outdoor: 262 SQF (24 SM) Total: 2,487 SQF (231 SM)

### **FEATURES**

888 Suite & 888 Room Furniture by Dolce&Gabbana 11' Ceiling Height

Loggia & Outdoor Kitchen

Views: North West

888 Residence