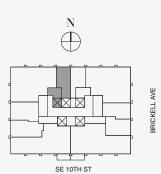

Ceiling Height

Loggia & Outdoor Kitchen

Views: North West







888 Residence

### DOLCE & GABBANA

MIAMI

## RESIDENCE C

FLOOR 70

### ROOMS

2 Bedrooms

2 Bathrooms

Powder Room

### SQUARE FOOTAGES (SQUARE METERS)

Indoor: 2,225 SQF (207 SM) Outdoor: 262 SQF (24 SM) Total: 2,487 SQF (231 SM)

### **FEATURES**

888 Suite & 888 Room Furniture by Dolce&Gabbana 11' Ceiling Height

Loggia & Outdoor Kitchen

Views: North West







888 Suite

### DOLCE & GABBANA

MIAMI

## RESIDENCE C

FLOOR 70

### ROOMS

2 Bedrooms

2 Bathrooms

Powder Room

### SQUARE FOOTAGES (SQUARE METERS)

Indoor: 2,225 SQF (207 SM) Outdoor: 262 SQF (24 SM) Total: 2,487 SQF (231 SM)

### **FEATURES**

888 Suite & 888 Room Furniture by Dolce&Gabbana 11' Ceiling Height

Loggia & Outdoor Kitchen

Views: North West







888 Room

### DOLCE & GABBANA

MIAMI

## RESIDENCE C

FLOOR 71

### ROOMS

2 Bedrooms

2 Bathrooms

Powder Room

### SQUARE FOOTAGES (SQUARE METERS)

Indoor: 2,225 SQF (207 SM) Outdoor: 262 SQF (24 SM) Total: 2,487 SQF (231 SM)

### **FEATURES**

888 Suite & 888 Room Furniture by Dolce&Gabbana 11' Ceiling Height

Loggia & Outdoor Kitchen

Views: North West







888 Residence

### DOLCE & GABBANA

MIAMI

## RESIDENCE C

FLOOR 71

### ROOMS

2 Bedrooms

2 Bathrooms

Powder Room

### SQUARE FOOTAGES (SQUARE METERS)

Indoor: 2,225 SQF (207 SM) Outdoor: 262 SQF (24 SM) Total: 2,487 SQF (231 SM)

### **FEATURES**

888 Suite & 888 Room Furniture by Dolce&Gabbana 11' Ceiling Height

Loggia & Outdoor Kitchen

Views: North West







888 Suite

### DOLCE & GABBANA

MIAMI

## RESIDENCE C

FL