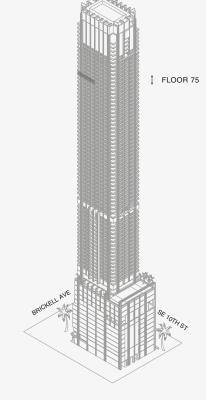

### DOLCE & GABBANA

MIAMI

## RESIDENCE C

FLOOR 75

### ROOMS

2 Bedrooms

2 Bathrooms

Powder Room

### SQUARE FOOTAGES (SQUARE METERS)

Indoor: 2,225 SQF (207 SM) Outdoor: 262 SQF (24 SM) Total: 2,487 SQF (231 SM)

### **FEATURES**

888 Suite & 888 Room Furniture by Dolce&Gabbana 11' Ceiling Height

Loggia & Outdoor Kitchen

Views: North West

888 Residence