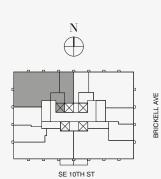

## RESIDENCE C

FLOOR 56

## ROOMS

2 Bedrooms

2 Bathrooms

Powder Room

## SQUARE FOOTAGES (SQUARE METERS)

Indoor: 2,225 SQF (207 SM) Outdoor: 262 SQF (24 SM) Total: 2,487 SQF (231 SM)

### **FEATURES**

888 Suite & 888 Room Furniture by Dolce&Gabbana

11' Ceiling Height

Loggia & Outdoor Kitchen Views: North West

888 Residence