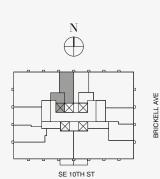

## RESIDENCE C

FLOOR 56

## ROOMS

2 Bedrooms

2 Bathrooms

Powder Room

## SQUARE FOOTAGES (SQUARE METERS)

Indoor: 2,225 SQF (207 SM) Outdoor: 262 SQF (24 SM) Total: 2,487 SQF (231 SM)

### **FEATURES**

888 Suite & 888 Room Furniture by Dolce&Gabbana

11' Ceiling Height

Loggia & Outdoor Kitchen Views: North West

888 Residence