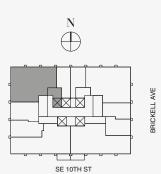

## DOLCE & GABBANA

MIAMI

## RESIDENCE C

## FLOOR 61

## ROOMS

2 Bedrooms

2 Bathrooms

Powder Room

## SQUARE FOOTAGES (SQUARE METERS)

Indoor: 2,225 SQF (207 SM) Outdoor: 262 SQF (24 SM) Total: 2,487 SQF (231 SM)

## **FEATURES**

888 Suite & 888 Room Furniture by Dolce&Gabbana 11' Ceiling Height

Loggia & Outdoor Kitchen

Views: North West

888 Suite