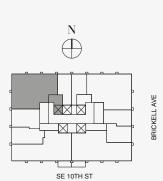

## RESIDENCE C

FLOOR 74

### ROOMS

2 Bedrooms

2 Bathrooms

Powder Room

### SQUARE FOOTAGES (SQUARE METERS)

Indoor: 2,225 SQF (207 SM) Outdoor: 262 SQF (24 SM) Total: 2,487 SQF (231 SM)

### **FEATURES**

888 Suite & 888 Room Furniture by Dolce&Gabbana 11' Ceiling Height

Loggia & Outdoor Kitchen

Views: North West

888 Residence