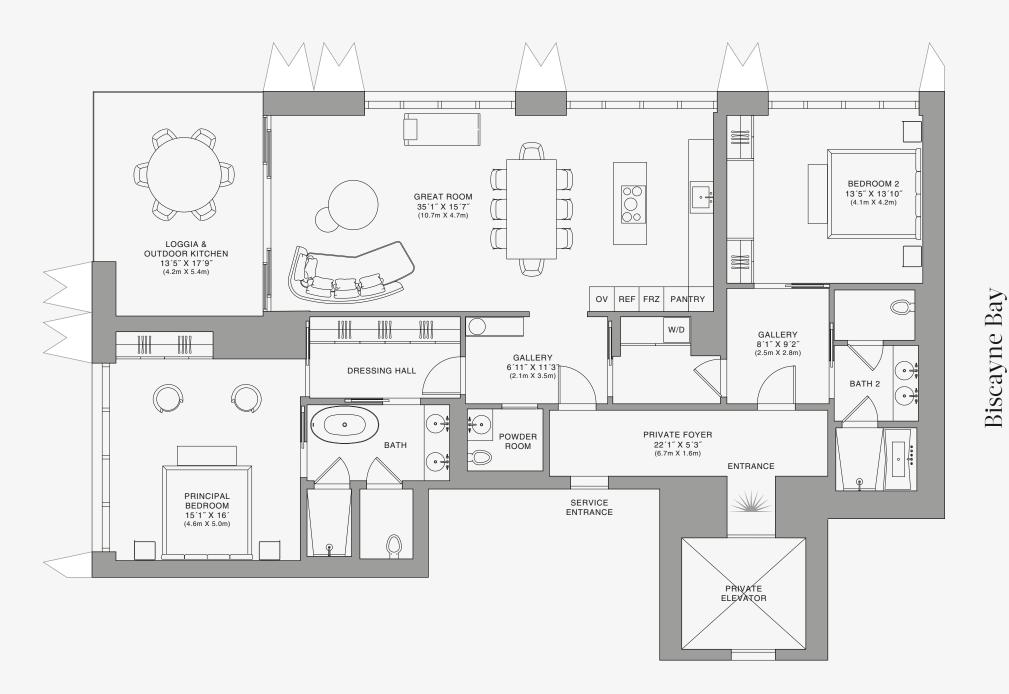

## DOLCE & GABBANA

MIAMI

## RESIDENCE C

FLOOR 59

## ROOMS

2 Bedrooms

2 Bathrooms

Powder Room

## SQUARE FOOTAGES (SQUARE METERS)

Indoor: 2,225 SQF (207 SM) Outdoor: 262 SQF (24 SM) Total: 2,487 SQF (231 SM)

### **FEATURES**

888 Suite & 888 Room Furniture by Dolce&Gabbana 11' Ceiling Height

Loggia & Outdoor Kitchen

Views: North West

888 Residence

Biscayne Bay