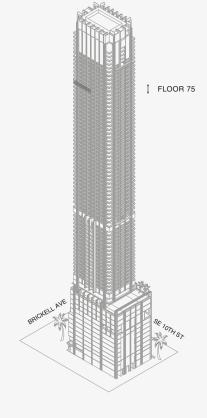

### DOLCE & GABBANA

MIAMI

## RESIDENCE C

FLOOR 75

### ROOMS

2 Bedrooms

2 Bathrooms

Powder Room

### SQUARE FOOTAGES (SQUARE METERS)

Indoor: 2,225 SQF (207 SM) Outdoor: 262 SQF (24 SM) Total: 2,487 SQF (231 SM)

### **FEATURES**

888 Suite & 888 Room Furniture by Dolce&Gabbana 11' Ceiling Height

Loggia & Outdoor Kitchen

Views: North West

888 Residence