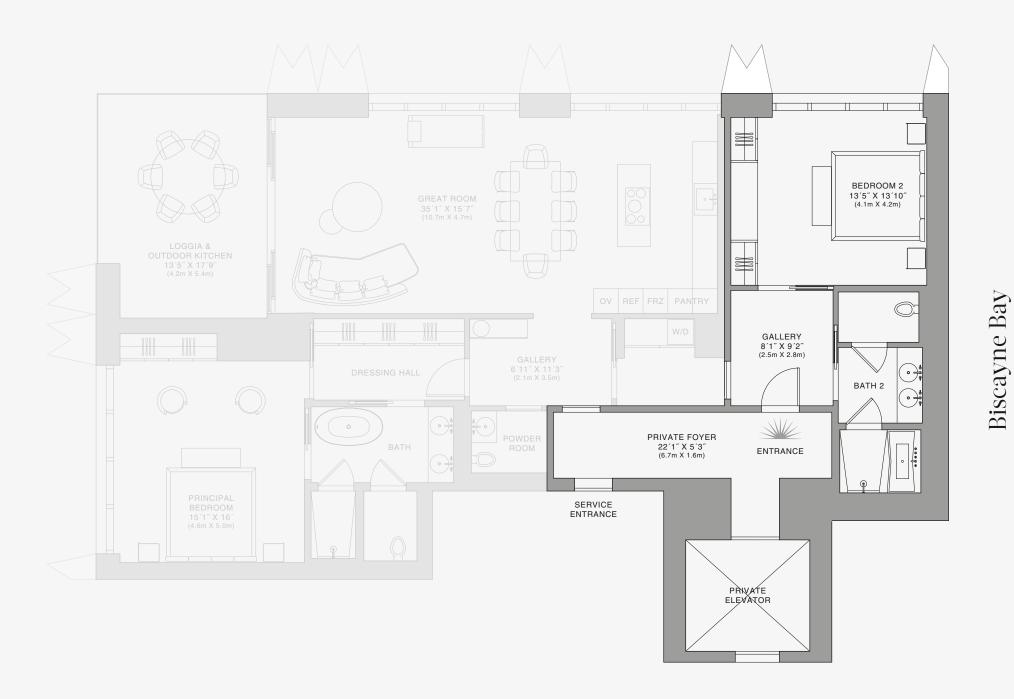

### **FEATURES**

888 Suite & 888 Room Furniture by Dolce&Gabbana 11' Ceiling Height

Loggia & Outdoor Kitchen

Views: North West

BEDROOM 2 13′5″ X 13′10″ (4.1m X 4.2m) GALLERY 8'1" X 9'2" (2.5m X 2.8m) BATH 2 PRIVATE FOYER ENTRANCE SERVICE PRIVATE ELEVATOR