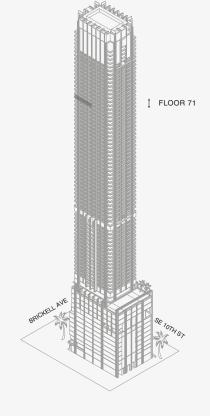

## RESIDENCE C

FLOOR 71

### ROOMS

2 Bedrooms

2 Bathrooms

Powder Room

### SQUARE FOOTAGES (SQUARE METERS)

Indoor: 2,225 SQF (207 SM) Outdoor: 262 SQF (24 SM) Total: 2,487 SQF (231 SM)

### **FEATURES**

888 Suite & 888 Room Furniture by Dolce&Gabbana 11' Ceiling Height

Loggia & Outdoor Kitchen

Views: North West

888 Residence