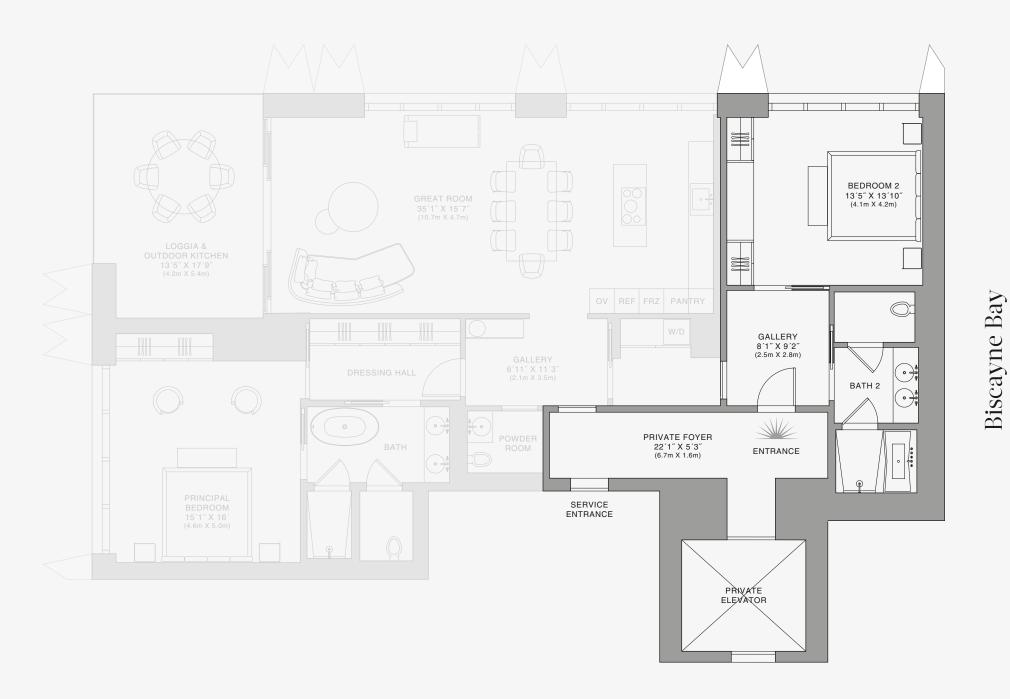

### DOLCE & GABBANA

MIAMI

Biscayne Bay

## RESIDENCE C

FLOOR 73

### ROOMS

2 Bedrooms

2 Bathrooms

Powder Room

### SQUARE FOOTAGES (SQUARE METERS)

Indoor: 2,225 SQF (207 SM) Outdoor: 262 SQF (24 SM) Total: 2,487 SQF (231 SM)

### **FEATURES**

888 Suite & 888 Room Furniture by Dolce&Gabbana 11' Ceiling Height

Loggia & Outdoor Kitchen

Views: North West

BEDROOM 2 13′5″ X 13′10″ (4.1m X 4.2m) GALLERY 8'1" X 9'2" (2.5m X 2.8m) BATH 2 PRIVATE FOYER ENTRANCE SERVICE PRIVATE ELEVATOR

Stated dimensions are measured to the exterior boundaries of the exterior walls and the centerline of interior demising walls and in fact vary from the dimensions that would be determined by using the description and definition of the "Unit" set forth in the Declaration (which generally only includes the interior airspace between the perimeter walls and excludes interior structural components). For your reference, the area of the Unit, determined in accordance with those defined unit boundaries, is set forth on Exhibit "3" to the Declaration of Condominium. Note that measurements of rooms set forth on this floor plan are generally taken at the greatest points of each given room (as if the room were a perfect rectangle), without regard for any cutouts. Accordingly, the area of the actual room will typically be smaller than the product obtained by multiplying the stated length times width. All dimensions are approximate and may vary with actual construction, and all floor plans and development plans are subject to change. The Condominium is not owned, developed or sold by Dolce & Gabbana Sr.f or any of its affiliates (the "Brand"). Developer uses Dolce & Gabbana marks pursuant to a license agreement with the Brand, terminable according to its terms. The Brand assumes no responsibility or liability in connection with the project, and makes no representation or warranty in respect