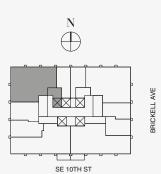

## RESIDENCE C

FLOOR 57

## ROOMS

2 Bedrooms

2 Bathrooms

Powder Room

## SQUARE FOOTAGES (SQUARE METERS)

Indoor: 2,225 SQF (207 SM) Outdoor: 262 SQF (24 SM) Total: 2,487 SQF (231 SM)

### **FEATURES**

888 Suite & 888 Room Furniture by Dolce&Gabbana 11' Ceiling Height

Loggia & Outdoor Kitchen

Views: North West

888 Residence