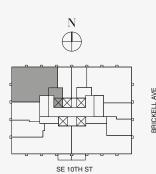

## DOLCE & GABBANA

MIAMI

## RESIDENCE C

FLOOR 60

## ROOMS

2 Bedrooms

2 Bathrooms

Powder Room

## SQUARE FOOTAGES (SQUARE METERS)

Indoor: 2,225 SQF (207 SM) Outdoor: 262 SQF (24 SM) Total: 2,487 SQF (231 SM)

### **FEATURES**

888 Suite & 888 Room Furniture by Dolce&Gabbana 11' Ceiling Height

Loggia & Outdoor Kitchen

Views: North West

888 Residence