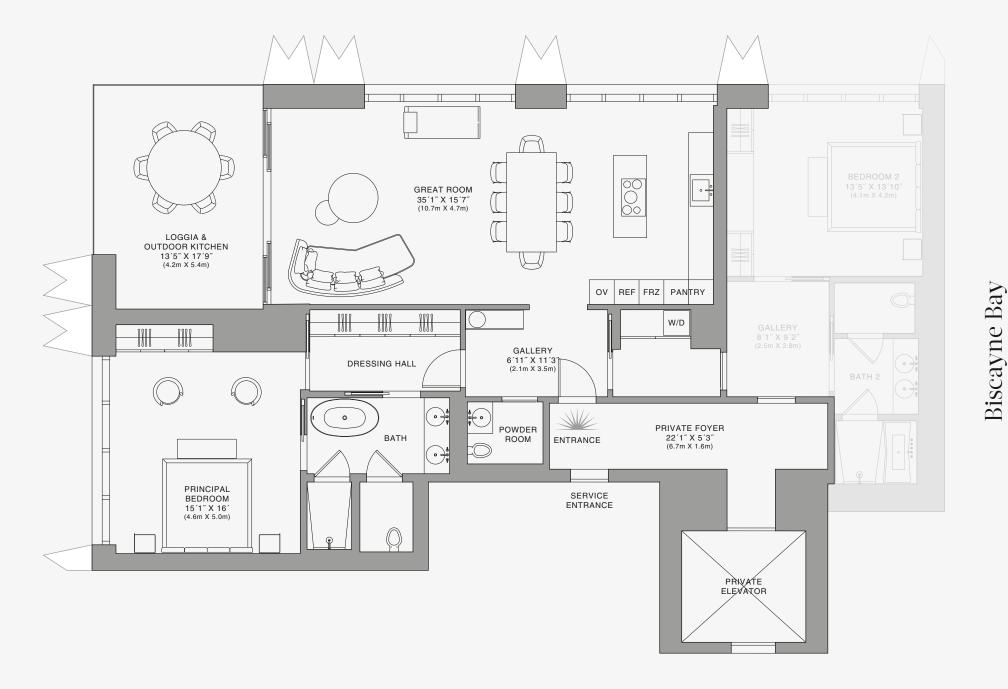

## DOLCE & GABBANA

MIAMI

## RESIDENCE C

FLOOR 62

## ROOMS

2 Bedrooms

2 Bathrooms

Powder Room

## SQUARE FOOTAGES (SQUARE METERS)

Indoor: 2,225 SQF (207 SM) Outdoor: 262 SQF (24 SM) Total: 2,487 SQF (231 SM)

## **FEATURES**

888 Suite & 888 Room Furniture by Dolce&Gabbana 11' Ceiling Height

Loggia & Outdoor Kitchen

Views: North West

888 Residence