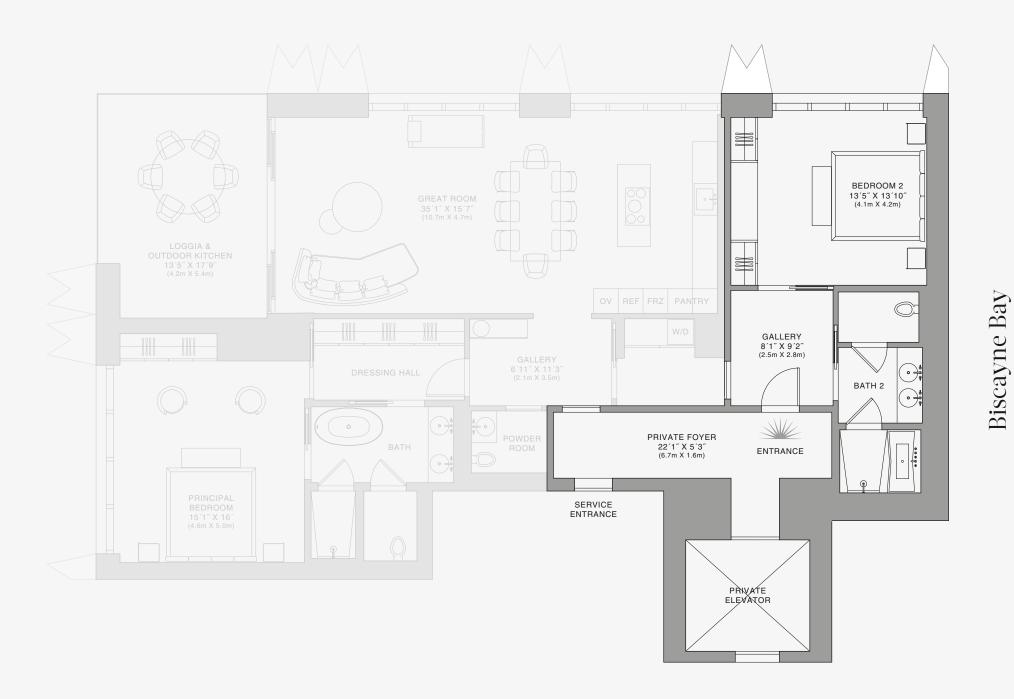

## RESIDENCE C

FLOOR 55

## ROOMS

2 Bedrooms

2 Bathrooms

Powder Room

## SQUARE FOOTAGES (SQUARE METERS)

Indoor: 2,225 SQF (207 SM) Outdoor: 262 SQF (24 SM) Total: 2,487 SQF (231 SM)

### **FEATURES**

888 Suite & 888 Room Furniture by Dolce&Gabbana 11' Ceiling Height

Loggia & Outdoor Kitchen

Views: North West

888 Residence

Biscayne Bay