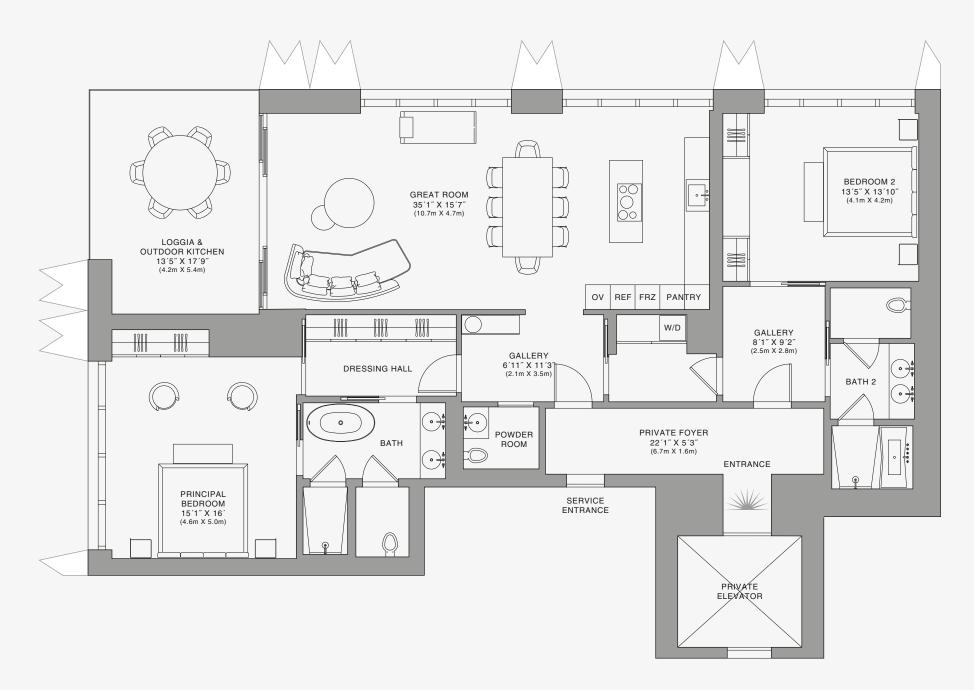

## RESIDENCE C

FLOOR 74

### ROOMS

2 Bedrooms

2 Bathrooms

Powder Room

### SQUARE FOOTAGES (SQUARE METERS)

Indoor: 2,225 SQF (207 SM) Outdoor: 262 SQF (24 SM) Total: 2,487 SQF (231 SM)

### **FEATURES**

888 Suite & 888 Room Furniture by Dolce&Gabbana 11' Ceiling Height

Loggia & Outdoor Kitchen

Views: North West

888 Residence