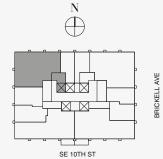

## DOLCE & GABBANA

MIAMI

## RESIDENCE C

FLOOR 55

## ROOMS

2 Bedrooms

2 Bathrooms

Powder Room

## SQUARE FOOTAGES (SQUARE METERS)

Indoor: 2,225 SQF (207 SM) Outdoor: 262 SQF (24 SM) Total: 2,487 SQF (231 SM)

### **FEATURES**

888 Suite & 888 Room Furniture by Dolce&Gabbana 11' Ceiling Height

Loggia & Outdoor Kitchen

Views: North West

888 Residence