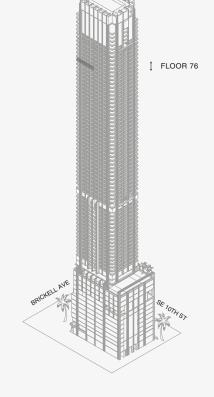

### DOLCE & GABBANA

MIAMI

## RESIDENCE C

FLOOR 76

### ROOMS

2 Bedrooms

2 Bathrooms

Powder Room

### SQUARE FOOTAGES (SQUARE METERS)

Indoor: 2,225 SQF (207 SM) Outdoor: 262 SQF (24 SM) Total: 2,487 SQF (231 SM)

### **FEATURES**

888 Suite & 888 Room Furniture by Dolce&Gabbana 11' Ceiling Height

Loggia & Outdoor Kitchen

Views: North West

888 Suite