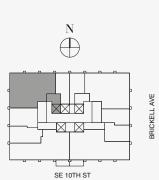

## DOLCE & GABBANA

MIAMI

## RESIDENCE C

FLOOR 63

## ROOMS

2 Bedrooms

2 Bathrooms

Powder Room

## SQUARE FOOTAGES (SQUARE METERS)

Indoor: 2,225 SQF (207 SM) Outdoor: 262 SQF (24 SM) Total: 2,487 SQF (231 SM)

### **FEATURES**

888 Suite & 888 Room Furniture by Dolce&Gabbana 11' Ceiling Height

Loggia & Outdoor Kitchen

Views: North West

888 Suite