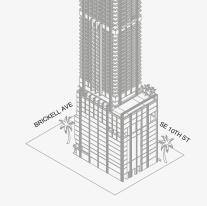

## RESIDENCE C

FLOOR 55

### **FEATURES**

888 Suite & 888 Room Furniture by Dolce&Gabbana 11' Ceiling Height

Loggia & Outdoor Kitchen

Views: North West

888 Residence