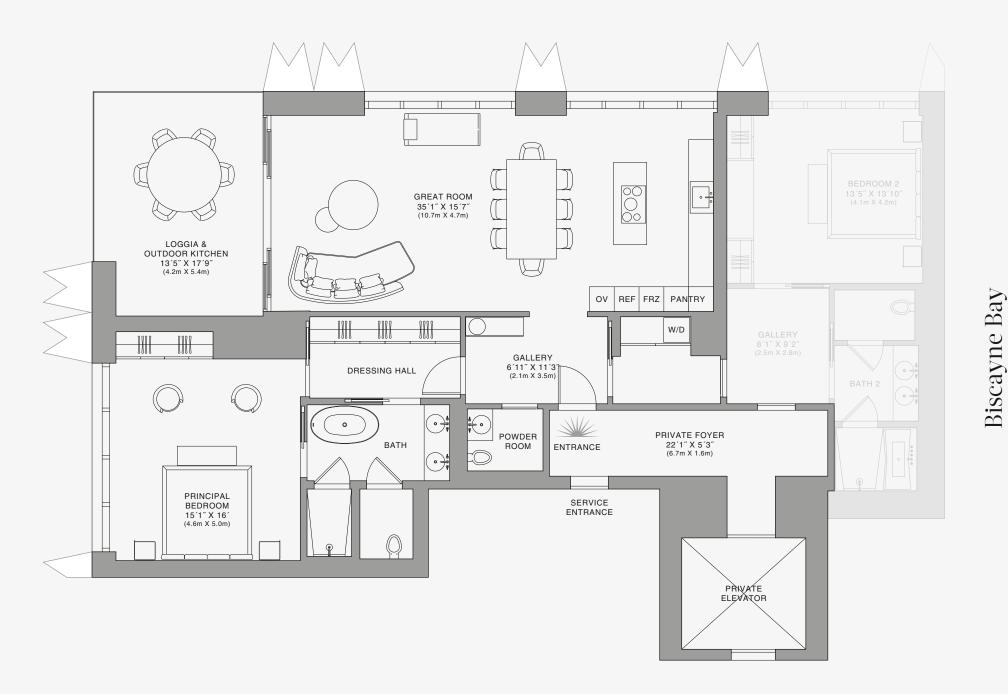

## DOLCE & GABBANA

MIAMI

## RESIDENCE C

FLOOR 63

## ROOMS

2 Bedrooms

2 Bathrooms

Powder Room

## SQUARE FOOTAGES (SQUARE METERS)

Indoor: 2,225 SQF (207 SM) Outdoor: 262 SQF (24 SM) Total: 2,487 SQF (231 SM)

## **FEATURES**

888 Suite & 888 Room Furniture by Dolce&Gabbana 11' Ceiling Height

Loggia & Outdoor Kitchen

Views: North West

888 Room