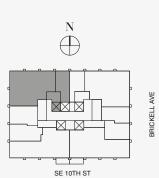

### DOLCE & GABBANA

MIAMI

## RESIDENCE C

FLOOR 67

### ROOMS

2 Bedrooms

2 Bathrooms

Powder Room

### SQUARE FOOTAGES (SQUARE METERS)

Indoor: 2,225 SQF (207 SM) Outdoor: 262 SQF (24 SM) Total: 2,487 SQF (231 SM)

### **FEATURES**

888 Suite & 888 Room Furniture by Dolce&Gabbana 11' Ceiling Height

Loggia & Outdoor Kitchen

Views: North West

888 Residence