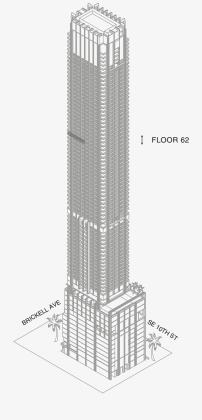

## RESIDENCE C

FLOOR 62

## ROOMS

2 Bedrooms

2 Bathrooms

Powder Room

## SQUARE FOOTAGES (SQUARE METERS)

Indoor: 2,225 SQF (207 SM) Outdoor: 262 SQF (24 SM) Total: 2,487 SQF (231 SM)

## **FEATURES**

888 Suite & 888 Room Furniture by Dolce&Gabbana 11' Ceiling Height

Loggia & Outdoor Kitchen

Views: North West

888 Residence