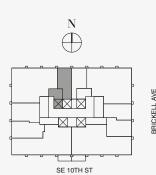

## DOLCE & GABBANA

MIAMI

## RESIDENCE C

FLOOR 59

## ROOMS

2 Bedrooms

2 Bathrooms

Powder Room

## SQUARE FOOTAGES (SQUARE METERS)

Indoor: 2,225 SQF (207 SM) Outdoor: 262 SQF (24 SM) Total: 2,487 SQF (231 SM)

## **FEATURES**

888 Suite & 888 Room Furniture by Dolce&Gabbana 11' Ceiling Height

Loggia & Outdoor Kitchen

Views: North West

888 Suite