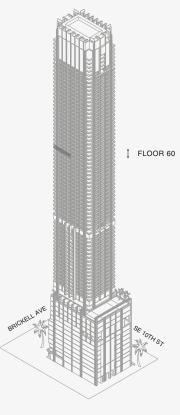

## DOLCE & GABBANA

MIAMI

## RESIDENCE C

FLOOR 60

## ROOMS

2 Bedrooms

2 Bathrooms

Powder Room

## SQUARE FOOTAGES (SQUARE METERS)

Indoor: 2,225 SQF (207 SM) Outdoor: 262 SQF (24 SM) Total: 2,487 SQF (231 SM)

### **FEATURES**

888 Suite & 888 Room Furniture by Dolce&Gabbana 11' Ceiling Height

Loggia & Outdoor Kitchen

Views: North West

888 Residence