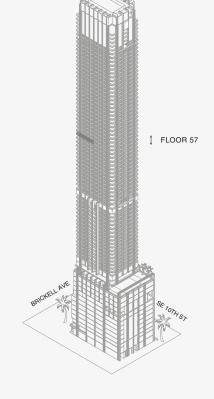

## RESIDENCE C

FLOOR 57

## ROOMS

2 Bedrooms

2 Bathrooms

Powder Room

## SQUARE FOOTAGES (SQUARE METERS)

Indoor: 2,225 SQF (207 SM) Outdoor: 262 SQF (24 SM) Total: 2,487 SQF (231 SM)

### **FEATURES**

888 Suite & 888 Room Furniture by Dolce&Gabbana 11' Ceiling Height

Loggia & Outdoor Kitchen

Views: North West

888 Residence