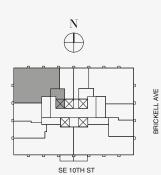

## DOLCE & GABBANA

MIAMI

## RESIDENCE C

FLOOR 58

## ROOMS

2 Bedrooms

2 Bathrooms

Powder Room

## SQUARE FOOTAGES (SQUARE METERS)

Indoor: 2,225 SQF (207 SM) Outdoor: 262 SQF (24 SM) Total: 2,487 SQF (231 SM)

### **FEATURES**

888 Suite & 888 Room Furniture by Dolce&Gabbana 11' Ceiling Height

Loggia & Outdoor Kitchen

Views: North West

888 Suite