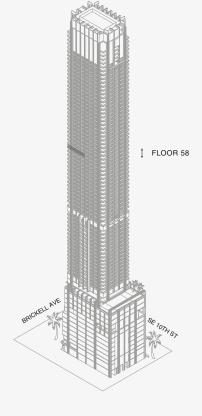

## DOLCE & GABBANA

MIAMI

## RESIDENCE C

FLOOR 58

## ROOMS

2 Bedrooms

2 Bathrooms

Powder Room

## SQUARE FOOTAGES (SQUARE METERS)

Indoor: 2,225 SQF (207 SM) Outdoor: 262 SQF (24 SM) Total: 2,487 SQF (231 SM)

### **FEATURES**

888 Suite & 888 Room Furniture by Dolce&Gabbana 11' Ceiling Height

Loggia & Outdoor Kitchen

Views: North West

888 Residence