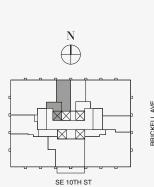

# RESIDENCE C

FLOOR 32

### **FEATURES**

Furniture by Dolce&Gabbana 11' Ceiling Height Views: North

888 Residence