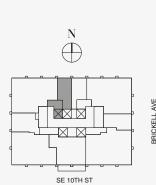

## DOLCE & GABBANA

MIAMI

# RESIDENCE C

FLOOR 31

### ROOMS

Bedroom Bathroom

## SQUARE FOOTAGES (SQUARE METERS)

Indoor: 570 SQF (53 SM) Total: 570 SQF (53 SM)

### **FEATURES**

Furniture by Dolce&Gabbana 11' Ceiling Height Views: North

888 Residence