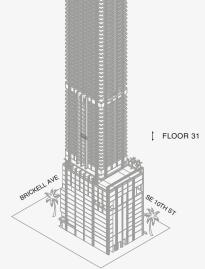

uant to a license agreement with the Brand, terminable according to its terms. The Brand assumes no responsibility or liability in connection with the project, and makes no representation or warranty in respect





888 Residence

1 2 10

JDS DEVELOPMENT GROUP info@888dolcegabbana.com

## DOLCE & GABBANA

MIAMI

# RESIDENCE C

FLOOR 30

### ROOMS

Bedroom Bathroom

## SQUARE FOOTAGES (SQUARE METERS)

Indoor: 570 SQF (53 SM) Total: 570 SQF (53 SM)

### **FEATURES**

Furniture by Dolce&Gabbana 11' Ceiling Height Views: North











888 Residence

## DOLCE & GABBANA

MIAMI

# RESIDENCE C

FLOOR 31

### ROOMS

Bedroom Bathroom

## SQUARE FOOTAGES (SQUARE METERS)

Indoor: 570 SQF (53 SM) Total: 570 SQF (53 SM)

### **FEATURES**

Furniture by Dolce&Gabbana 11' Ceiling Height Views: North











888 Residence

## DOLCE & GABBANA

MIAMI

# RESIDENCE C

FLOOR 32

### ROOMS

Bedroom Bathroom

## SQUARE FOOTAGES (SQUARE METERS)

Indoor: 570 SQF (53 SM) Total: 570 SQF (53 SM)

### **FEATURES**

Furniture by Dolce&Gabbana 11' Ceiling Height Views: North











888 Residence