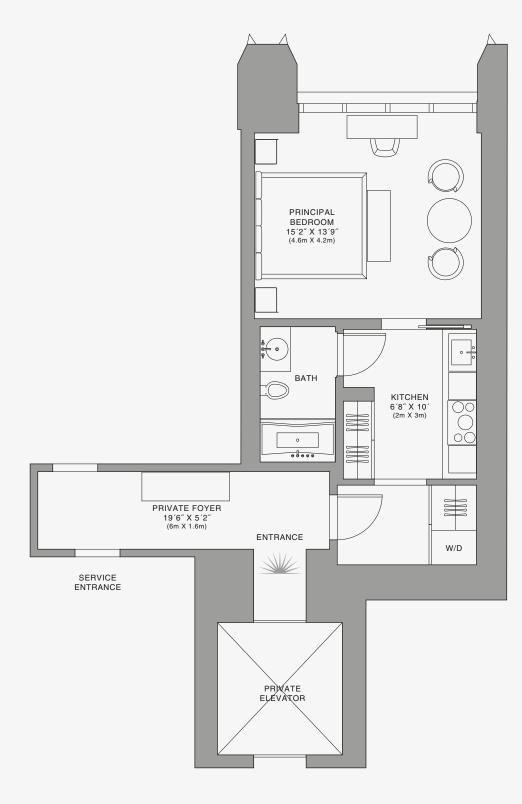

## DOLCE & GABBANA

MIAMI

# RESIDENCE C

FLOOR 32

### ROOMS

Bedroom Bathroom

## SQUARE FOOTAGES (SQUARE METERS)

Indoor: 570 SQF (53 SM) Total: 570 SQF (53 SM)

### **FEATURES**

Furniture by Dolce&Gabbana 11' Ceiling Height Views: North

888 Residence