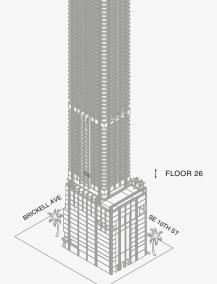

# RESIDENCE C

FLOOR 26

### **FEATURES**

Furniture by Dolce&Gabbana 11' Ceiling Height Views: North

SE 10TH ST

888 Residence