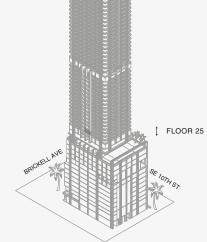

## DOLCE & GABBANA

MIAMI

# RESIDENCE C

FLOOR 25

### ROOMS

Bedroom Bathroom

## SQUARE FOOTAGES (SQUARE METERS)

Indoor: 570 SQF (53 SM) Total: 570 SQF (53 SM)

### **FEATURES**

Furniture by Dolce&Gabbana 11' Ceiling Height Views: North











888 Residence

1 2 10

## DOLCE & GABBANA

MIAMI

# RESIDENCE C

FLOOR 26

### ROOMS

Bedroom Bathroom

## SQUARE FOOTAGES (SQUARE METERS)

Indoor: 570 SQF (53 SM) Total: 570 SQF (53 SM)

### **FEATURES**

Furniture by Dolce&Gabbana 11' Ceiling Height Views: North



SE 10TH ST









888 Residence

## DOLCE & GABBANA

MIAMI

# RESIDENCE C

FLOOR 27

### ROOMS

Bedroom Bathroom

## SQUARE FOOTAGES (SQUARE METERS)

Indoor: 570 SQF (53 SM) Total: 570 SQF (53 SM)

### **FEATURES**

Furniture by Dolce&Gabbana 11' Ceiling Height Views: North











888 Residence

1 2

JDS DEVELOPMENT GROUP

## DOLCE & GABBANA

MIAMI

# RESIDENCE C

FLOOR 28

### ROOMS

Bedroom Bathroom

## SQUARE FOOTAGES (SQUARE METERS)

Indoor: 570 SQF (53 SM) Total: 570 SQF (53 SM)

### **FEATURES**

Furniture