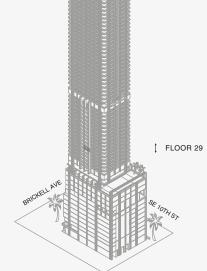

room

## SQUARE FOOTAGES (SQUARE METERS)

Indoor: 570 SQF (53 SM) Total: 570 SQF (53 SM)

### **FEATURES**

Furniture by Dolce&Gabbana 11' Ceiling Height Views: North











888 Residence

1 2

JDS DEVELOPMENT GROUP

## DOLCE & GABBANA

MIAMI

# RESIDENCE C

FLOOR 28

### ROOMS

Bedroom Bathroom

## SQUARE FOOTAGES (SQUARE METERS)

Indoor: 570 SQF (53 SM) Total: 570 SQF (53 SM)

### **FEATURES**

Furniture by Dolce&Gabbana 11' Ceiling Height Views: North











888 Residence

1 2

JDS DEVELOPMENT GROUP

info@888dolcegabbana.com

## DOLCE & GABBANA

MIAMI

# RESIDENCE C

FLOOR 29

### ROOMS

Bedroom Bathroom

## SQUARE FOOTAGES (SQUARE METERS)

Indoor: 570 SQF (53 SM) Total: 570 SQF (53 SM)

### **FEATURES**

Furniture by Dolce&Gabbana 11' Ceiling Height Views: North



SE 10TH ST



Stated dimensions are measured to the exterior boundaries of the exterior walls and the centerline of interior demising walls and in fact vary from the dimensions that would be determined by using the description and definition of the "Unit' set forth in the Declaration (which generally only includes the interior airspace between the perimeter walls and excludes interior structural components). For your reference, the area of the Unit, determined in accordance with those defined unit boundaries, is set forth on Exhibit' 37 to the Declaration of Condominium. Note that measurements of rooms set forth on his floor plan are generally taken at the greatest points of each given room (as if the room were a perfect rectangle), without regard for any cutouts. Accordingly, the area of the actual r