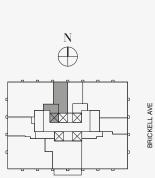

# RESIDENCE C

FLOOR 26

### ROOMS

Bedroom Bathroom

## SQUARE FOOTAGES (SQUARE METERS)

Indoor: 570 SQF (53 SM) Total: 570 SQF (53 SM)

### **FEATURES**

Furniture by Dolce&Gabbana 11' Ceiling Height Views: North

SE 10TH ST

888 Residence