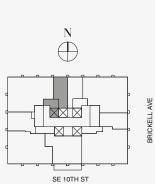

# RESIDENCE C

FLOOR 29

### ROOMS

Bedroom Bathroom

## SQUARE FOOTAGES (SQUARE METERS)

Indoor: 570 SQF (53 SM) Total: 570 SQF (53 SM)

### **FEATURES**

Furniture by Dolce&Gabbana 11' Ceiling Height Views: North

SE 10TH ST

Stated dimensions are measured to the exterior boundaries of the exterior walls and the centerline of interior demising walls and in fact vary from the dimensions that would be determined by using the description and definition of the "Unit' set forth in the Declaration (which generally only includes the interior airspace between the perimeter walls and excludes interior structural components). For your reference, the area of the Unit, determined in accordance with those defined unit boundaries, is set forth on Exhibit' 37 to the Declaration of Condominium. Note that measurements of rooms set forth on his floor plan are generally taken at the greatest points of each given room (as if the room were a perfect rectangle), without regard for any cutouts. Accordingly, the area of the actual room will typically be smaller than the product obtained by multiplying the stated length times width. All dimensions are approximate and may vary with actual construction, and all floor plans and development plans are subject to change. The Condominium is not owned, developed or sold by Dolce & Gabbana S.r.I or any of its affiliates (the "Brand"). Developer uses Dolce & Gabbana marks pursuant to a license agreement with the Brand, terminable according to its terms. The Brand assumes no responsibility or liability in connection with the project, and makes no representation or warranty in respect