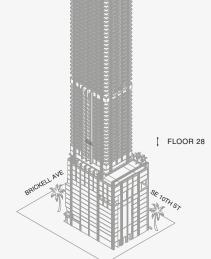

IAMI

# RESIDENCE C

FLOOR 26

### ROOMS

Bedroom Bathroom

## SQUARE FOOTAGES (SQUARE METERS)

Indoor: 570 SQF (53 SM) Total: 570 SQF (53 SM)

### **FEATURES**

Furniture by Dolce&Gabbana 11' Ceiling Height Views: North



SE 10TH ST









888 Residence

## DOLCE & GABBANA

MIAMI

# RESIDENCE C

FLOOR 27

### ROOMS

Bedroom Bathroom

## SQUARE FOOTAGES (SQUARE METERS)

Indoor: 570 SQF (53 SM) Total: 570 SQF (53 SM)

### **FEATURES**

Furniture by Dolce&Gabbana 11' Ceiling Height Views: North











888 Residence

1 2

JDS DEVELOPMENT GROUP

## DOLCE & GABBANA

MIAMI

# RESIDENCE C

FLOOR 28

### ROOMS

Bedroom Bathroom

## SQUARE FOOTAGES (SQUARE METERS)

Indoor: 570 SQF (53 SM) Total: 570 SQF (53 SM)

### **FEATURES**

Furniture by Dolce&Gabbana 11' Ceiling Height Views: North











888 Residence

1 2

JDS DEVELOPMENT GROUP

info@888dolcegabbana.com

## DOLCE & GABBANA

MIAMI

# RESIDENCE C

FLOOR 29

### ROOMS

Bedroom Bathroom

## SQUARE FOOTAGES (SQUARE METERS)

Indoor: 570 SQF (53 SM) Total: 570 SQF (53 SM)

### **FEATURES**

Furniture by Dolce&Gabbana 11' Ceiling Height Views: North



SE 10TH ST



Stated dimensions are measured to the exterior boundaries of the exterior walls and the centerline of interior demising walls and in fact vary from the dimensions that would be determined by using the description and definition of the "Unit' set forth in the Declaration (which generally only includes the interior airspace between the perimeter walls and excludes interior structural components). For your reference, the area of the Unit, determined in accordance