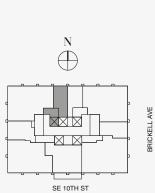

## DOLCE & GABBANA

MIAMI

# RESIDENCE C

FLOOR 25

### ROOMS

Bedroom Bathroom

## SQUARE FOOTAGES (SQUARE METERS)

Indoor: 570 SQF (53 SM) Total: 570 SQF (53 SM)

### **FEATURES**

Furniture by Dolce&Gabbana 11' Ceiling Height Views: North











888 Residence

1 2 10

## DOLCE & GABBANA

MIAMI

# RESIDENCE C

FLOOR 26

### ROOMS

Bedroom Bathroom

## SQUARE FOOTAGES (SQUARE METERS)

Indoor: 570 SQF (53 SM) Total: 570 SQF (53 SM)

### **FEATURES**

Furniture by Dolce&Gabbana 11' Ceiling Height Views: North



SE 10TH ST









888 Residence

## DOLCE & GABBANA

MIAMI

# RESIDENCE C

FLOOR 27

### ROOMS

Bedroom Bathroom

## SQUARE FOOTAGES (SQUARE METERS)

Indoor: 570 SQF (53 SM) Total: 570 SQF (53 SM)

### **FEATURES**

Furniture by Dolce&Gabbana 11' Ceiling Height Views: North











888 Residence

1 2

JDS DEVELOPMENT GROUP

## DOLCE & GABBANA

MIAMI

# RESIDENCE C

FLOOR 28

### ROOMS

Bedroom Bathroom

## SQUARE FOOTAGES (SQUARE METERS)

Indoor: 570 SQF (53 SM) Total: 570 SQF (53 SM)

### **FEATURES**

Furniture by Dolce&Gabbana 11' Ceiling Height Views: North











888 Residence

1 2

JDS DEVELOPMENT GROUP

info@888dolcegabbana.com

## DOLCE & GABBANA

MIAMI

# RESIDENCE C

FLOOR 29

### ROOMS

Bedroom Bathroom

## SQUARE FOOTAGES (SQUARE METERS)

Indoor: 570 SQF (53 SM) Total: 570 SQF (53 SM)

### **FEATURES**

Furniture by Dolce&Gabbana 11' Ceiling Height Views: North



SE 10TH ST



Stated dimensions are measured to the exterior boundaries of the exterior walls and the centerline of interior demising walls and in fact vary from the dimensions tha