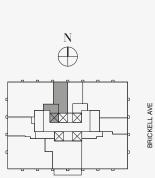

## DOLCE & GABBANA

MIAMI

# RESIDENCE C

FLOOR 29

### ROOMS

Bedroom Bathroom

## SQUARE FOOTAGES (SQUARE METERS)

Indoor: 570 SQF (53 SM) Total: 570 SQF (53 SM)

### **FEATURES**

Furniture by Dolce&Gabbana 11' Ceiling Height Views: North

SE 10TH ST

Stated dimensions are measured to the exterior boundaries of the exterior walls and the centerline of interior demising walls and in fact vary from the dimensions that would be determined by using the description and definition of the "Unit' set forth in the Declaration (which generally only includes the interior airspace between the perimeter walls and excludes interior structural components). For your reference, the area of the Unit, determined in accordance with those defined unit boundaries, is set forth on Exhibit' 37 to the Declaration of Condominium. Note that measurements of rooms set forth on his floor plan are generally taken at the greatest points of each given room (as if the room were a perfect rectangle), without regard for any cutouts. Accordingly, the area of the actual room will typically be smaller than the product obtained by multiplying the stated length times width. All dimensions are approximate and may vary with actual construction, and all floor plans and development plans are subject to change. The Condominium is not owned, developed or sold by Dolce & Gabbana S.r.I or any of its affiliates (the "Brand"). Developer uses Dolce & Gabbana marks pursuant to a license agreement with the Brand, terminable according to its terms. The Brand assumes no responsibility or liability in connection with the project, and makes no representation or warranty in respect