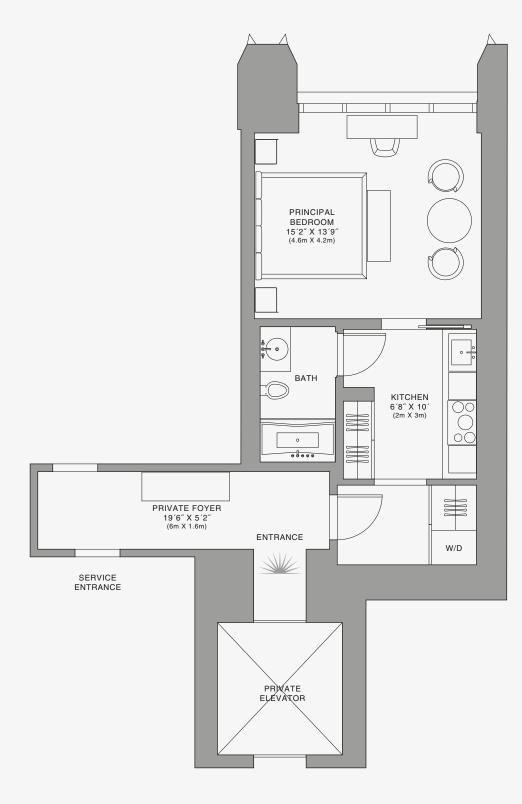

# RESIDENCE C

FLOOR 27

### ROOMS

Bedroom Bathroom

## SQUARE FOOTAGES (SQUARE METERS)

Indoor: 570 SQF (53 SM) Total: 570 SQF (53 SM)

### **FEATURES**

Furniture by Dolce&Gabbana 11' Ceiling Height Views: North

888 Residence

1 2

JDS DEVELOPMENT GROUP