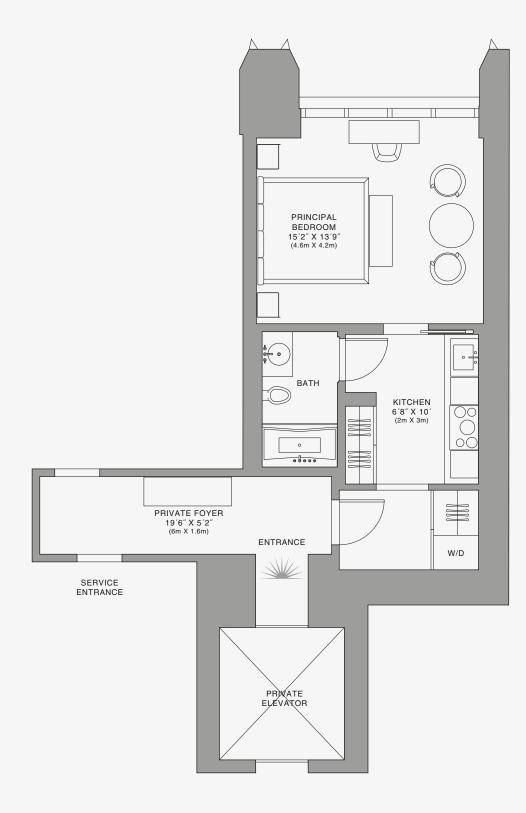

## DOLCE & GABBANA

MIAMI

# RESIDENCE C

FLOOR 28

### ROOMS

Bedroom Bathroom

## SQUARE FOOTAGES (SQUARE METERS)

Indoor: 570 SQF (53 SM) Total: 570 SQF (53 SM)

### **FEATURES**

Furniture by Dolce&Gabbana 11' Ceiling Height Views: North

888 Residence

1 2

JDS DEVELOPMENT GROUP

info@888dolcegabbana.com