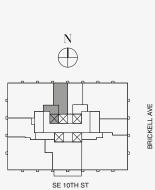

### ROOMS

Bedroom Bathroom

## SQUARE FOOTAGES (SQUARE METERS)

Indoor: 570 SQF (53 SM) Total: 570 SQF (53 SM)

### **FEATURES**

Furniture by Dolce&Gabbana 11' Ceiling Height Views: North

888 Residence

1 2 10