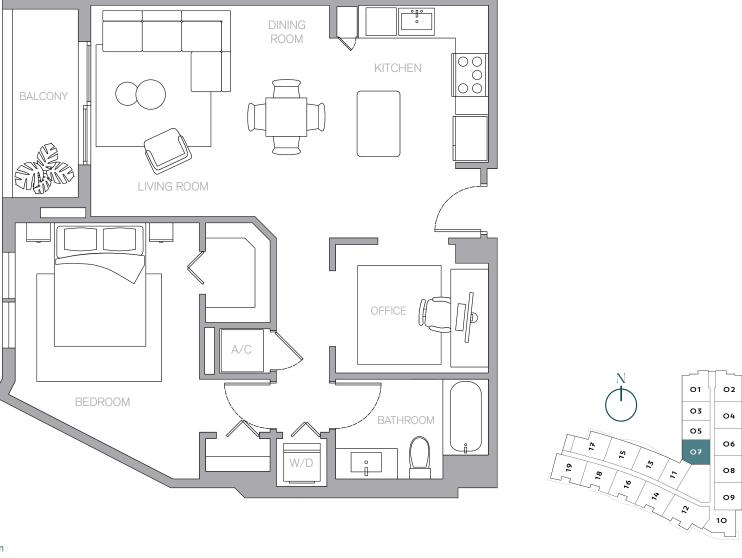

## UNIT A6

1 BED | 1 BATH

| LIVING    | sf                   |
|-----------|----------------------|
| RESIDENCE | 940                  |
|           | (88 m <sup>2</sup> ) |

786 886 1863 circresidenceshollywood.com

GCF Development, LLC ("GCF") is not the project developer or offeror. This Condominium is being converted and offered by HC Real Property, LLC (the "Developer"). Any and all statements, disclosures and/or representations shall be deemed to be made by Developer and not by GCF and any purchaser agrees to look solely to Developer (and not to GCF and/ or any of its affiliates or principals) with respect to any and all matters relating to the marketing and/or development of the Condominium and with respect to the sales of units in the Condominium. The square footage stated herein is approximate. The finish and decoration, or econceptual only and are not necessarily included in each Unit. The furniture layout and the use of space illustrated are suggested uses only and not intended to guaranty any specific use of space or accommodation of specific furnishings. The furnishings, design features, fixture and decor illustrated are conceptual only and may not be included with a unit purchase. Consult your prospectus and Purchase and to review the unit square footage calculation method to be relied upon, which is self-of-th in the prospectus. This is not intended to be an offer to sell, or solicitation to buy, condominium units to residents of any jurisdiction where prohibited by law, and your eligibility for purchase will depend upon your stated are foreigned. The offering is made only by the prospectus. This is not intended to be an offer to sell, or solicitation to buy, condominium units to residents of any jurisdiction where prohibited by law, and your eligibility for purchase will depend upon your state test of residency.