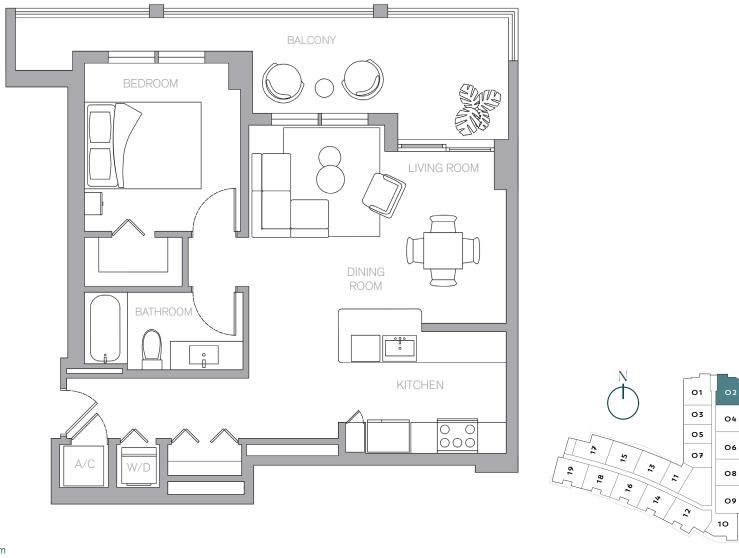

LIVING sf
RESIDENCE 830
(78 m²)

786 886 1863 circresidenceshollywood.com

GCF Development, LLC ("GCF") is not the project developer or offeror. This Condominium is being converted and offered by HC Real Property, LLC (the "Developer"). Any and all statements, disclosures and/or representations shall be deemed to be made by Developer and not by GCF and any purchaser agrees to look solely to Developer (and not to GCF and/ or any of its affiliates or principals) with respect to any and all matters relating to the marketing and/or development of the Condominium and with respect to the sales of units in the Condominium. The square footage stated herein is approximate. The finish and decoration, or econceptual only and are not necessarily included in each Unit. The furniture layout and the use of space illustrated are suggested uses only and not intended to guaranty any specific use of space or accommodation of specific furnishings. The furnishings, design features, fixture and decor illustrated are conceptual only and may not be included with a unit purchase. Consult your prospectus and Purchase and to review the unit square footage calculation method to be relied upon, which is self-of-th in the prospectus. This is not intended to be an offer to sell, or solicitation to buy, condominium units to residents of any jurisdiction where prohibited by law, and your eligibility for purchase will depend upon your stated are foreigned. The offering is made only by the prospectus. This is not intended to be an offer to sell, or solicitation to buy, condominium units to residents of any jurisdiction where prohibited by law, and your eligibility for purchase will depend upon your state test of residency.