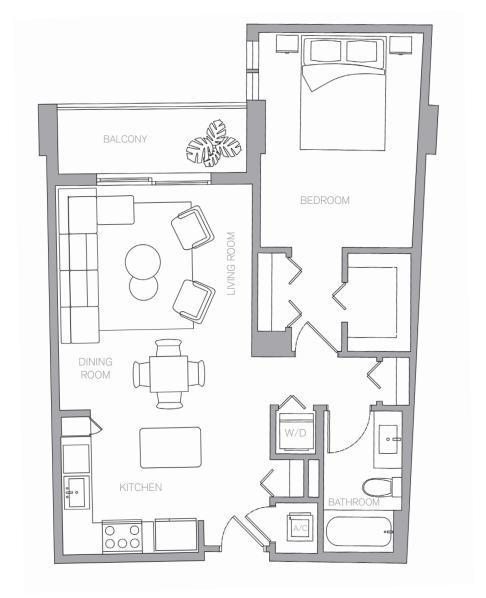

1 BED | 1 BATH

LIVING sf RESIDENCE 765 (71 m²)

786 886 1863 circresidenceshollywood.com

GCF Development, LLC ("GCF") is not the project developer or offeror. This Condominium is being converted and offered by HC Real Property, LLC (the "Developer"). Any and all statements, disclosures and/or representations shall be deemed to be made by Developer and not by GCF and any purchaser agrees to look solely to Developer (and not to GCF and/ or any of its affiliates or principals) with respect to any and all matters relating to the marketing and/or development of the Condominium and with respect to the sales of units in the Condominium. The square footage stated herein is approximate. The finish and decoration, or econceptual only and are not necessarily included in each Unit. The furniture layout and the use of space illustrated are suggested uses only and not intended to guaranty any specific use of space or accommodation of specific furnishings. The furnishings, design features, fixture and decor illustrated are conceptual only and may not be included with a unit purchase. Consult your prospectus and Purchase and to review the unit square footage calculation method to be relied upon, which is self-of-th in the prospectus. This is not intended to be an offer to sell, or solicitation to buy, condominium units to residents of any jurisdiction where prohibited by law, and your eligibility for purchase will depend upon your stated are foreigned. The offering is made only by the prospectus. This is not intended to be an offer to sell, or solicitation to buy, condominium units to residents of any jurisdiction where prohibited by law, and your eligibility for purchase will depend upon your state test of residency.