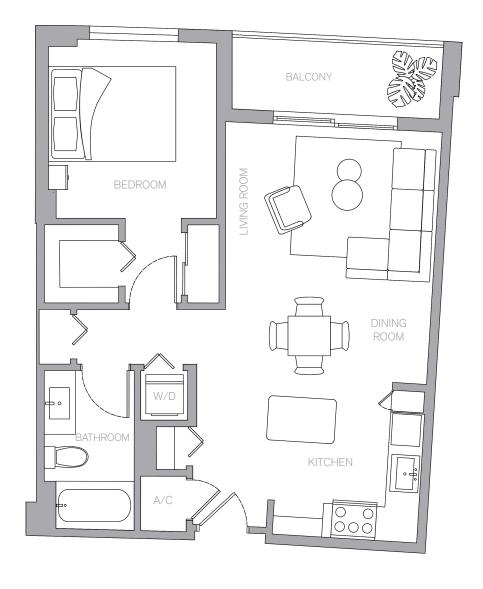

1 BED | 1 BATH

LIVING sf RESIDENCE 765 (71 m²)

786 886 1863 circresidenceshollywood.com

GCF Development, LLC ("GCF") is not the project developer or offeror. This Condominium is being converted and offered by HC Real Property, LLC (the "Developer"). Any and all statements, disclosures and/or representations shall be deemed to be made by Developer and not by GCF and any purchaser agrees to look solely to Developer (and not to GCF and/ or any of its affiliates or principals) with respect to any and all matters relating to the marketing and/or development of the Condominium and with respect to the sales of units in the Condominium. The square footage stated herein is approximate. The finish and decoration, or econceptual only and are not necessarily included in each Unit. The furniture layout and the use of space illustrated are suggested uses only and not intended to guaranty any specific use of space or accommodation of specific furnishings. The furnishings, design features, fixture and decor illustrated are conceptual only and may not be included with a unit purchase. Consult your prospectus and Purchase and to review the unit square footage calculation method to be relied upon, which is self-of-th in the prospectus. This is not intended to be an offer to sell, or solicitation to buy, condominium units to residents of any jurisdiction where prohibited by law, and your eligibility for purchase will depend upon your stated are foreigned. The offering is made only by the prospectus. This is not intended to be an offer to sell, or solicitation to buy, condominium units to residents of any jurisdiction where prohibited by law, and your eligibility for purchase will depend upon your state test of residency.