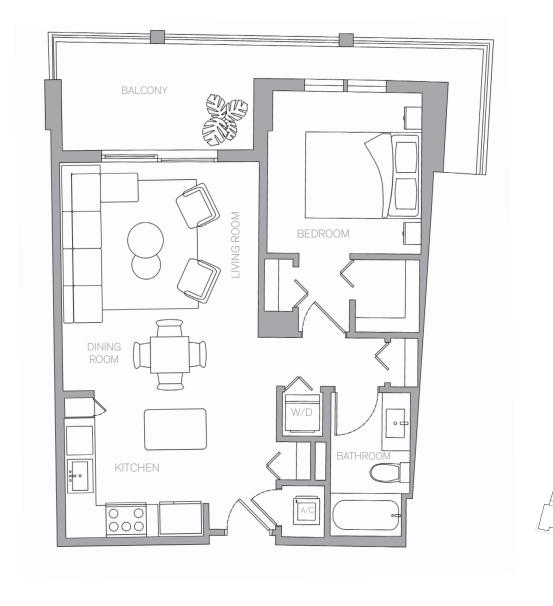

## UNIT A4

1 BED | 1 BATH

| LIVING    | sf                 |
|-----------|--------------------|
| RESIDENCE | 816                |
|           | $(76  \text{m}^2)$ |

786 886 1863 circresidenceshollywood.com

GCF Development, LLC ("GCF") is not the project developer or offeror. This Condominium is being converted and offered by HC Real Property, LLC (the "Developer"). Any and all statements, disclosures and/or representations shall be deemed to be made by Developer and not by GCF and any purchaser agrees to look solely to Developer (and not to GCF and/ or any of its affiliates or principals) with respect to any and all matters relating to the marketing and/or development of the Condominium and with respect to the sales of units in the Condominium. The square footage stated herein is approximate. The finish and decoration, or econceptual only and are not necessarily included in each Unit. The furniture layout and the use of space illustrated are suggested uses only and not intended to guaranty any specific use of space or accommodation of specific furnishings. The furnishings, design features, fixture and decor illustrated are conceptual only and may not be included with a unit purchase. Consult your prospectus and Purchase and to review the unit square footage calculation method to be relied upon, which is self-of-th in the prospectus. This is not intended to be an offer to sell, or solicitation to buy, condominium units to residents of any jurisdiction where prohibited by law, and your eligibility for purchase will depend upon your stated are foreigned. The offering is made only by the prospectus. This is not intended to be an offer to sell, or solicitation to buy, condominium units to residents of any jurisdiction where prohibited by law, and your eligibility for purchase will depend upon your state test of residency.