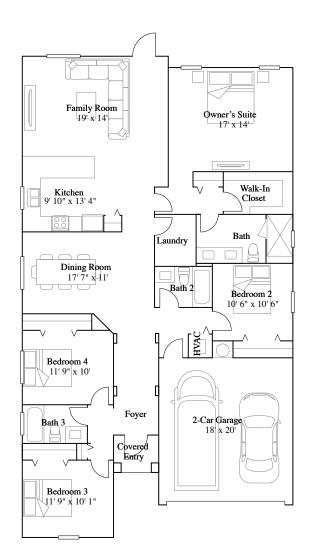

#### Anchor

Malaga Collection in Homestead, FL

### 1st Floor



>

#### LENNAR

### Avignon

Castellon Collection in Homestead, FL

### 1st Floor



Floorplan may vary by homesite.



Floorplan may vary by homesite.

Avila

Granada Collection in Homestead, FL

### 1st Floor





Floorplan may vary by homesite.

#### Ballast

Malaga Collection in Homestead, FL

### 1st Floor



#### Bandol

Andalucia Collection in Homestead, FL

### 1st Floor



Floorplan may vary by homesite.



Floorplan may vary by homesite.

# Bordeaux

Castellon Collection in Homestead, FL

# 1st Floor



Floorplan may vary by homesite.



Floorplan may vary by homesite.

#### Casis

Andalucia Collection in Homestead, FL

### 1st Floor



Floorplan may vary by homesite.

Feedback

Floorplan may vary by homesite.

#### Compass

Malaga Collection in Homestead, FL

### 1st Floor