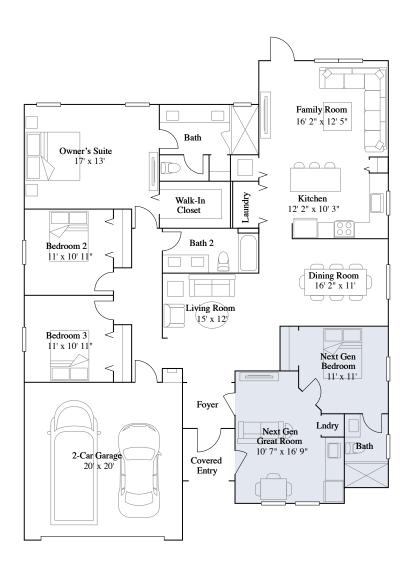

>

#### LENNAR

### Avignon

Castellon Collection in Homestead, FL

### 1st Floor



Floorplan may vary by homesite.



Floorplan may vary by homesite.

Avila

Granada Collection in Homestead, FL

### 1st Floor





Floorplan may vary by homesite.

#### Ballast

Malaga Collection in Homestead, FL

### 1st Floor



#### Bandol

Andalucia Collection in Homestead, FL

### 1st Floor



Floorplan may vary by homesite.



Floorplan may vary by homesite.

# Bordeaux

Castellon Collection in Homestead, FL

# 1st Floor



Floorplan may vary by homesite.



Floorplan may vary by homesite.

#### Casis

Andalucia Collection in Homestead, FL

### 1st Floor



Floorplan may vary by homesite.

Feedback

Floorplan may vary by homesite.

#### Compass

Malaga Collection in Homestead, FL

### 1st Floor



Floorplan may vary by homesite.



Castellon Collection in Homestead, FL

### 1st Floor



Floorplan may vary by homesite.

Floorplan may vary by homesite.

#### Harbor

Malaga Collection in Homestead, FL

### 1st Floor



Floorplan may vary by homesite.

Floorplan may vary by homesite.

#### Lucena

Granada Collection in Homestead, FL

### 1st Floor



Floorplan may vary by homesite.

Floorplan may vary by homesite.

### Marsielle

Castellon Collection in Homestead, FL

## 1st Floor



Floorplan may vary by homesite.

Floorplan may vary by homesite.

Floorplan may vary by homesite.







#### Visualize this space

Take a walkthrough of this home from wherever you are.

View all photos  $\rightarrow$ 

Show dimensions

Show reversed

View all photos

Floorplan

#### LENNAR



Granada Co