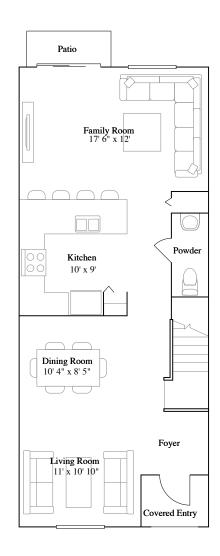

#### Bandol

Andalucia Collection in Homestead, FL

### 1st Floor

Floorplan may vary by homesite.

Floorplan may vary by homesite.