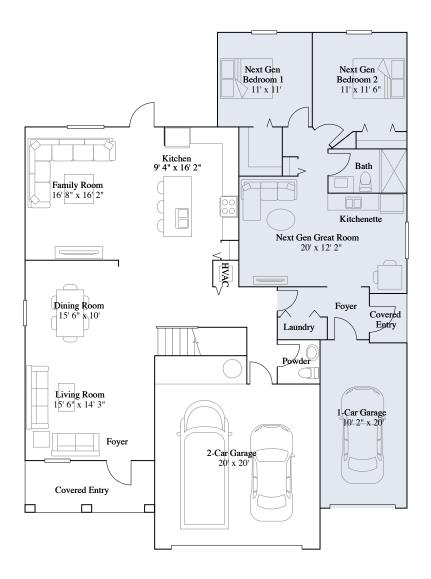

rrow$ 

Show dimensions

Show reversed

View all photos

Floorplan

#### LENNAR



Granada Collection in Homestead, FL

### 1st Floor



Floorplan may vary by homesite.

Floorplan may vary by homesite.

### Reserve

Andalucia Collection in Homestead, FL

### 1st Floor



Floorplan may vary by homesite.

Feedback

Floorplan may vary by homesite.

# Starfish

Malaga Collection in Homestead, FL

### 1st Floor



Floorplan may vary by homesite.

Feedback

Floorplan may vary by homesite.



Granada Collection in Homestead, FL

### 1st Floor



Floorplan may vary by homesite.

Feedback

Floorplan may vary by homesite.



Andalucia Collection in Homestead, FL

### 1st Floor



Floorplan may vary by homesite.



Floorplan may vary by homesite.



Malaga Collection in Homestead, FL

### 1st Floor



Feedback

Feedback

Floorplan may vary by homesite.

### Zamora

Granada Collection in Homestead, FL

### 1st Floor



Floorplan may vary by homesite.