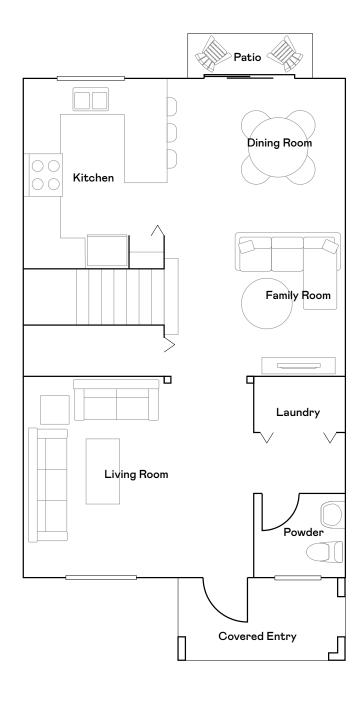

#### Bandol

Andalucia Collection in Homestead, FL

### 1st Floor

Floorplan may vary by homesite.

Floorplan may vary by homesite.