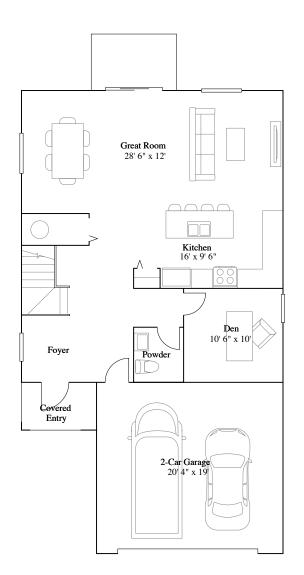

#### Bandol

Andalucia Collection in Homestead, FL

### 1st Floor

Floorplan may vary by homesite.

Floorplan may vary by homesite.