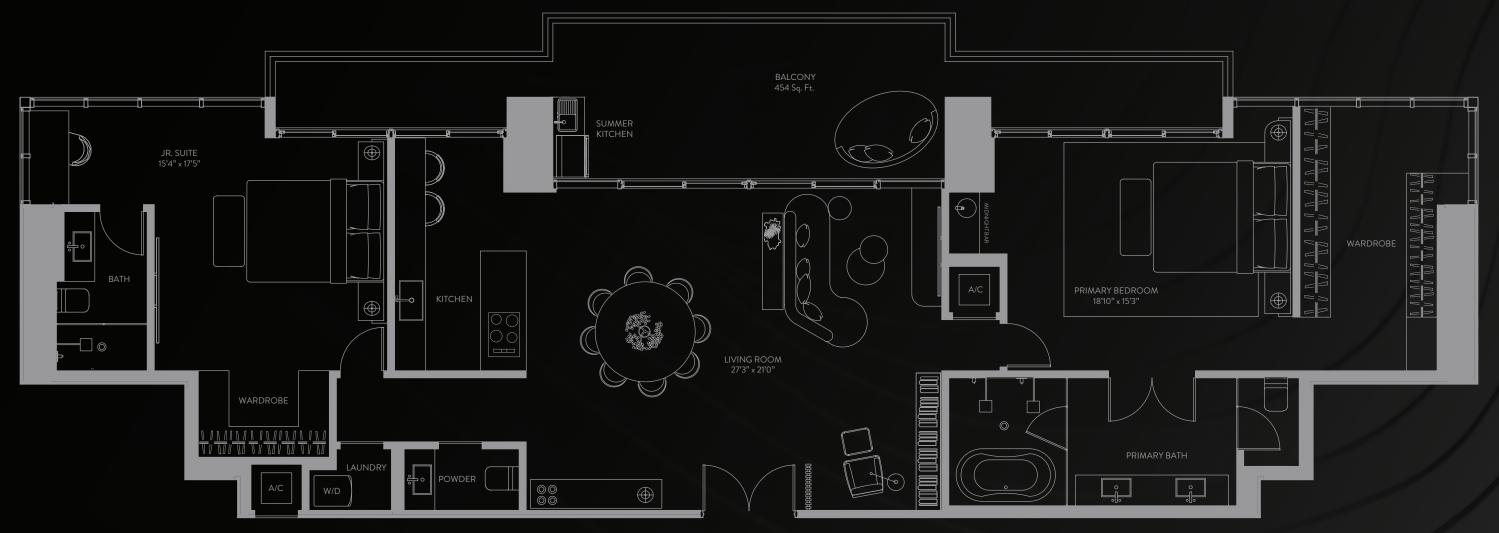

E11EVEN\* RESIDENCES MIAMI BEYOND

PENTHOUSE COLLECTION

LEVELS 61 - 63

PENTHOUSE COLLECTION

2 BEDROOMS | 2.5 BATHS LEVELS 61-63 LIVING AREA: 2,213 S.F. | 205.59 M2 BALCONY: 454 S.F. | 42.18 M2

 THESE DRAWINGS ARE CONCEPTUAL ONLY AND ARE FOR THE CONVENIENCE OF REFERENCE. THEY SHOULD NOT BE RELIED UPON AS REPRESENTATIONS, EXPRESS OR IMPLIED, OF THE FINAL DETAIL OF THE RESIDENCES. UNITS SHOWN ARE EXAMPLES OF UNITTYPES AND MAY NOT DEPICT ACTUAL UNITS. STATED SQUARE FOOTAGES ARE RANGES FOR A PARTICULAR UNITTYPE AND ARE MEASURED TO THE EXTERIOR BOUNDARIES OF THE EXTERIOR WALLS AND THE CENTERLINE OF INTERIOR DEMISING WALLS ARE LARGER THAN THE AREA THAT WOULD BE DETERMINED BY USING THE DESCRIPTION AND/OR THE PROSPECTUS (WHICH GENERALLY ONLY INCLUDES THE INTERIOR AIRSPACE BETWEEN THE PERIMETER WALLS AND EXCLUDES INTERIOR STRUCTURAL COMPONENTS). THE AREA OF THE UNIT" SET FORTH IN THE DECLARATION AND/OR THE PROSPECTUS (WHICH GENERALLY ONLY INCLUDES THE INTERIOR AIRSPACE BETWEEN THE PERIMETER WALLS AND EXCLUDES INTERIOR STRUCTURAL COMPONENTS). THE AREA OF THE UNIT'S SET FORTH IN THE DECLARATION AND/OR THE PROSPECTUS IS LESS THAN THE SQUARE FOOTAGE REFLECTED HERE. DEPICTIONS OF APPLIANCES, PLUMBING FIXTURES, EQUIPMENT, COUNTERS, SOFFITS, FLOOR COVERINGS AND OTHER MATTERS OF DETAIL ARE CONCEPTUAL ONLY AND ARE NOT NECESSARILY INCLUDED IN EACH UNIT. CONSULT YOUR PURCHASE AGREEMENT AND ANY ADDENDA THERETO FOR THE ITEMS INCLUDED WITH THE UNIT. DIMENSIONS AND SQUARE FOOTAGE ARE APPROXIMATE, WILL VARY WITH ACTUAL CONSTRUCTION. ADDITIONALLY, MEASUREMENTS OF ROOMS SET FORTH ON ANY FLOOR PLANARE NOT NECESSARILY INCLUDED WITH THE UNIT. DIMENSIONS AND SQUARE FOOTAGE ARE APPROXIMATE, WILL VARY WITH ACTUAL CONSTRUCTION. ADDITIONALLY, MEASUREMENTS OF ROOMS SET FORTH ON ANY FLOOR PLANARE NOT NECESSARILY INCLUDED WITH THE ROOM WERE A PERFECT RECTANGLE), WITHOUT REGARD FOR ANY FLOOR PLANARE NOT NECESSARILY TAKEN ATTHE GREATEST POINTS OF EACH GIVEN ROOM (AS IF THE ROOM WERE A PERFECT RECTANGLE), WITHOUT REGARD FOR ANY FLOOR PLANARE NOT HE ROOM WERE A PERFECT RECTANGLE), WITHOUT REGARD FOR ANY FLOOR PLANARE NOTHER AND REVENT AND AND REVENT AND AND READ AND RAVE AND RAVE APPROXIMATE, WILL CONSTRUCTION, SIZE AND RAUCHARD AND AND A NOTICE. THE FOREGOING MATTERS ARE FURTHER ADDRESSED IN THE PURCHASE AGREEMENT AND ANY ADDENDA THERETO AND THE CONDOMINIUM DOCUMENTS.

× N

E11EVEN® RESIDENCES MIAMI BEYOND

PENTHOUSE COLLECTION

LEVELS 61 - 63