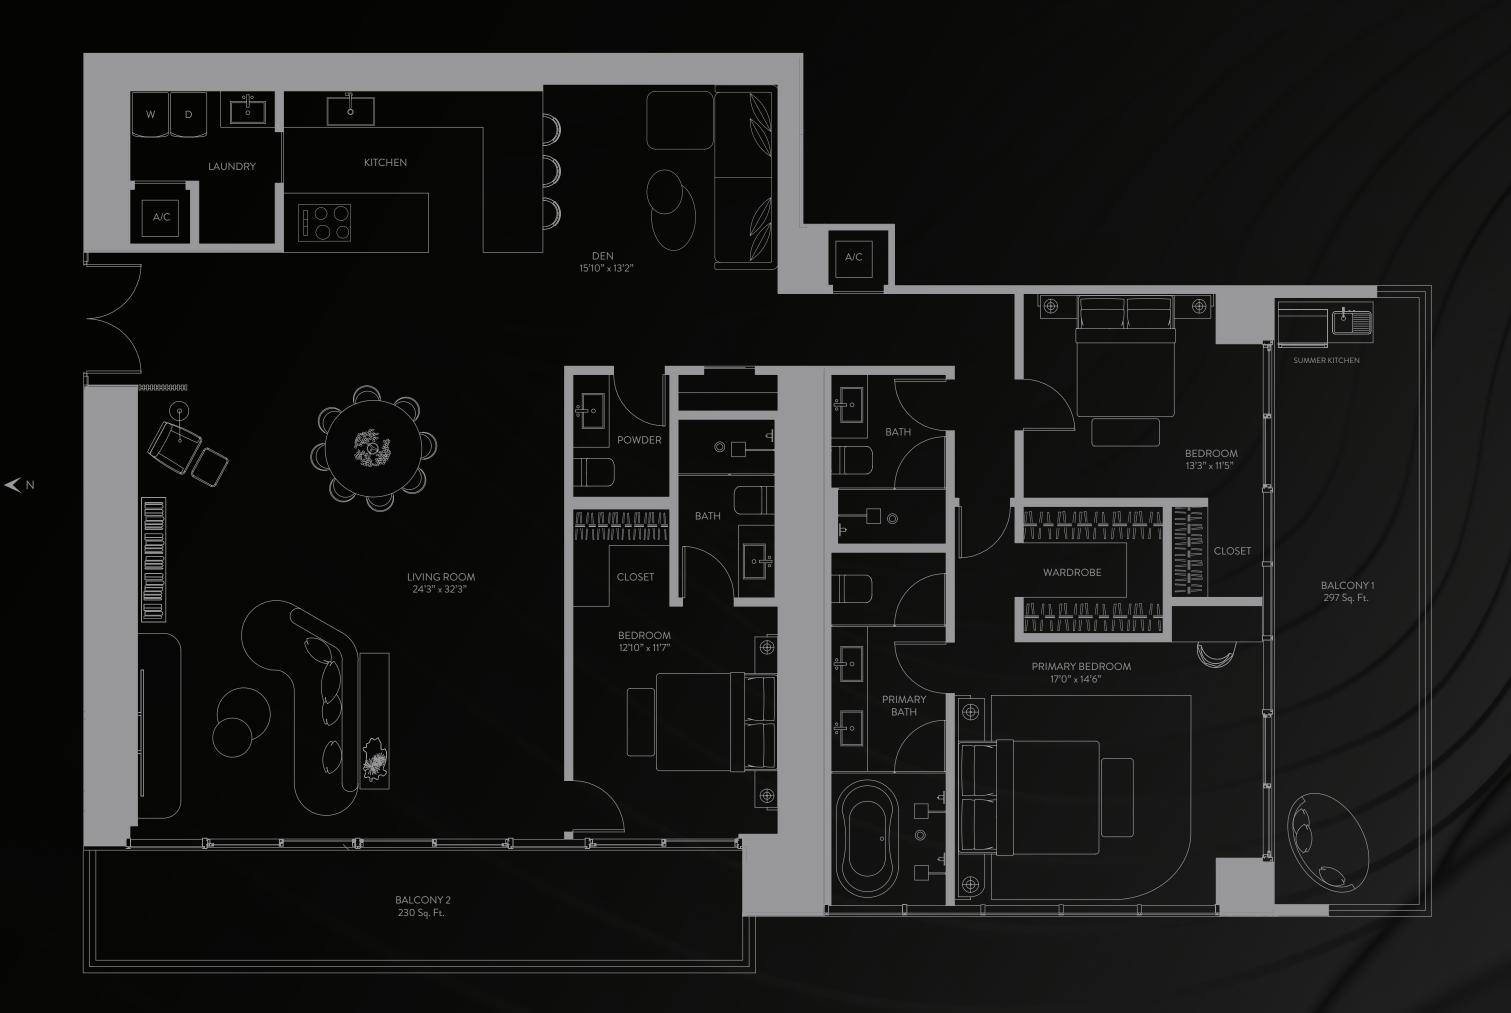

## PENTHOUSE COLLECTION

3 BEDROOMS | 3.5 BATHS + DEN LEVELS 61-63 LIVING AREA: 2,675 S.F. | 248.51 M2 BALCONY 1: 297 S.F. | 27.59 M2 BALCONY 2: 230 S.F. | 21.37 M2

THESE DRAWINGS ARE CONCEPTUAL ONLY AND ARE FOR THE CONVENIENCE OF REFERENCE. THEY SHOULD NOT BE RELIED UPON AS REPRESENTATIONS, EXPRESS OR IMPLIED, OF THE FINAL DETAIL OF THE EXTERIOR BOUNDARIES. OF THE EXTERIOR WALLS AND THE CENTERLINE OF INTERIOR DEMISING WALLS ARE LARGER THAN THE AREA THAT WOULD BE DETERMINED BY USING THE DESCRIPTION AND DEFINITION OF THE "UNIT" SET FORTH IN THE DESCRIPTION AND/OR THE PROSPECTUS (WHICH GENERALLY ONLY INCLUDES THE INTERIOR AIRSPACE BETWEEN THE PRIMETER WALLS AND EXCLUDES INTERIOR STRUCTURAL COMPONENTS). THE AREA OF THE UNIT AS DEFINED IN THE DECLARATION AND/OR THE PROSPECTUS IS LESS THAN THE SQUARE FOOTAGE REFLECTED HERE. DEPICTIONS OF APPLIANCES, PLUMBING FIXTURES, EQUIPMENT, COUNTERS, SOFFITS, FLOOR COVERINGS AND OTHER MATTERS OF DETAIL ARE CONCEPTUAL ONLY AND ARE NOT NECESSARILY INCLUDED IN EACH UNIT. CONSULT YOUR PURCHASE AGREEMENT AND ANY ADDENDA THERETO FOR THE ITEMS INCLUDED WITH THE UNIT. DIMENSIONS AND SQUARE FOOTAGE ARE APPROXIMATE, WILL VARY WITH SPECIFIC UNIT TYPE AND MAY VARY WITH ACTUAL CONSTRUCTION. ADDITIONALLY, MEASUREMENTS OF DETAIL ARE NOMINAL AND GENERALLY TAKEN AT THE GREATEST POINTS OF EACH GIVEN ROOM (AS IF THE ROOM WERE A PERFECT RECTANGLE), WITHOUT REGARD FOR ANY CUTOUTS. UNIT ORIENTATION AND WINDOWS (INCLUDING NUMBER, SIZE, ORIENTATION AND AWNINGS), BALCONY/LANAIS (INCLUDING CONFIGURATION, SIZE AND RAILING/BALUSTRADE), STRUCTURE AND MECHANICAL CHASES MAY VARY. THE DEVELOPER EXPRESSLY RESERVES THE RIGHT TO MAKE MODIFICATIONS, REVISIONS AND CHANGES IT DEEMS DESIRABLE IN ITS SOLE AND ABSOLUTE DISCRETION AND WITHOUT NOTICE. THE FOREGOING MATTERS ARE FURTHER ADDRESSED IN THE PURCHASE AGREEMENT AND ANY ADDENDA THERETO AND WITHOUT NOTICE. THE FOREGOING MATTERS ARE FURTHER ADDRESSED IN THE PURCHASE AGREEMENT AND ANY ADDENDA THERETO AND WITHOUT NOTICE. THE FOREGOING MATT