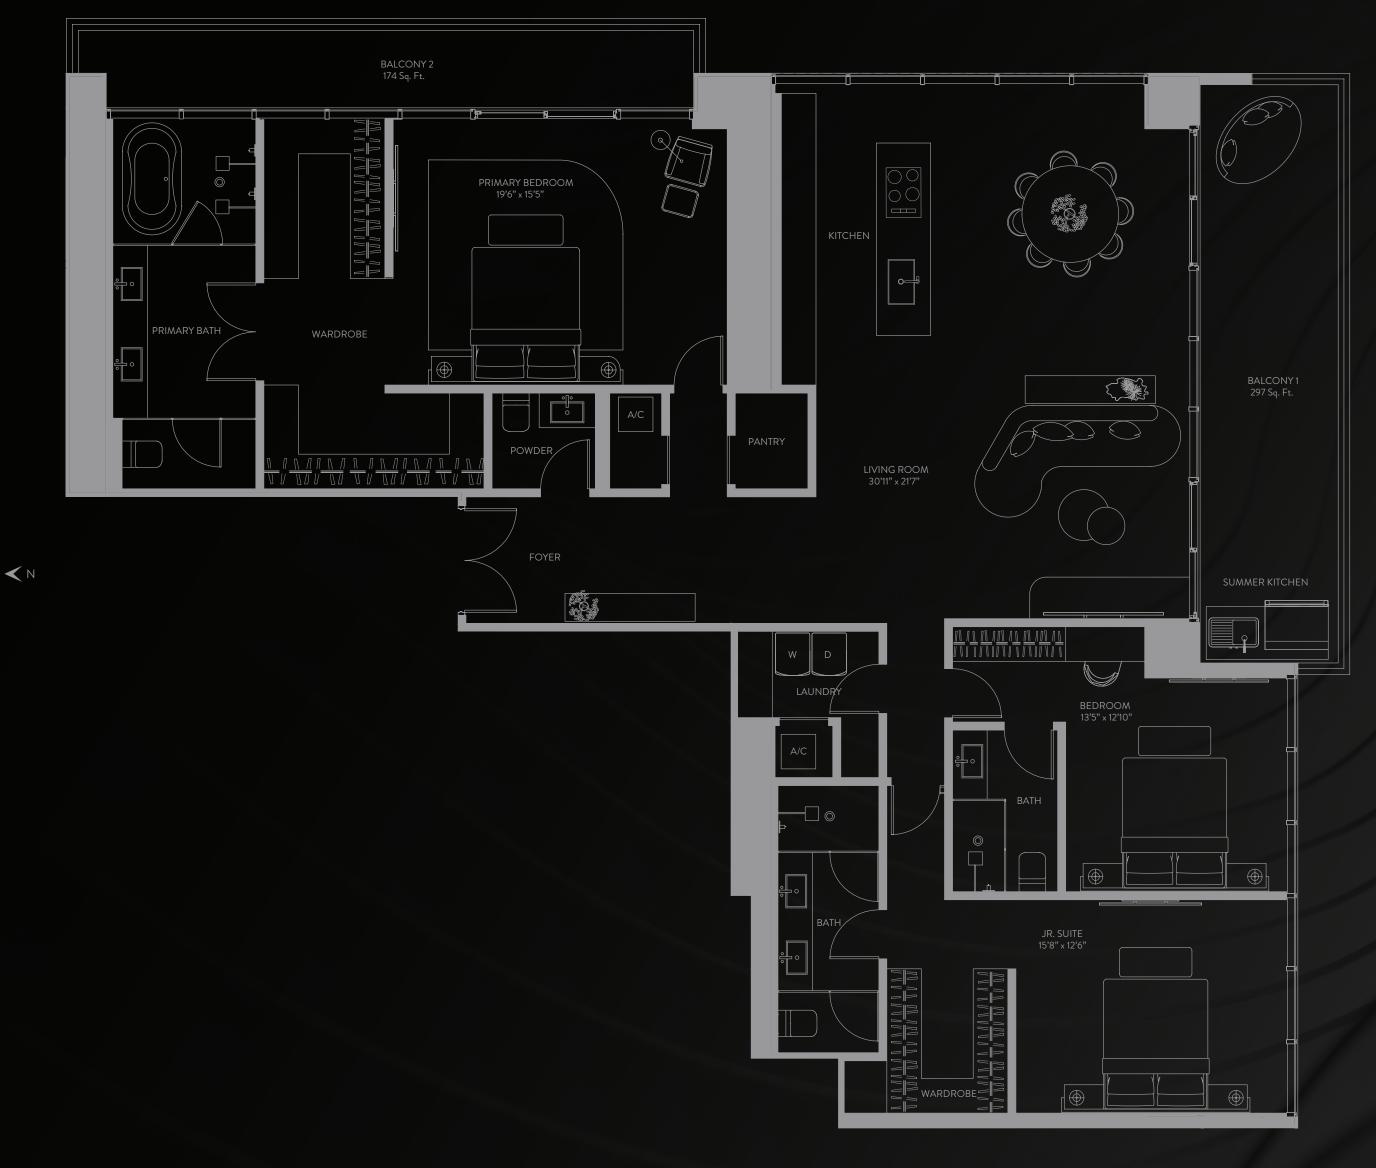

## PENTHOUSE COLLECTION

3 BEDROOMS | 3.5 BATHS LEVELS 61-63 LIVING AREA: 2,762 S.F. | 256.59 M2 BALCONY 1: 297 S.F. | 27.59 M2 BALCONY 2: 174. S.F. | 16.16 M2

THESE DRAWINGS ARE CONCEPTUAL ONLY AND ARE FOR THE CONVENIENCE OF REFERENCE. THEY SHOULD NOT BE RELIED UPON AS REPRESENTATIONS, EXPRESS OR IMPLIED, OF THE FINAL DETAIL OF THE RESIDENCES. UNITS SHOWN ARE EXAMPLES OF UNITTYPES AND MAY NOT DEPICT ACTUAL UNITS. STATED SQUARE FOOTAGES ARE RANGES FOR A PARTICULAR UNIT TYPE AND ARE MEASURED TO THE EXTERIOR BOUNDARIES. OF THE FINAL DETAIL OF THE RESIDENCES. UNITS SHOWN ARE EXAMPLES OF UNITTYPES AND MAY NOT DEPICT ACTUAL UNITS. STATED SQUARE FOOTAGES ARE RANGES FOR A PARTICULAR UNIT TYPE AND ARE MEASURED TO THE EXTERIOR BOUNDARIES. OF THE EXTERIOR WALLS AND THE CONTRECTOR DEMISING WALLS ARE LARGER THAN THE AREA THAT WOULD BE DETERMINED BY USING THE DESCRIPTION AND DEFINITION OF THE "UNIT" SET FORTH IN THE DECLARATION AND/OR THE PROSPECTUS (WHICH GENERALLY ONLY INCLUDES THE INTERIOR AIRSPACE BETWEEN THE PERIMETER WALLS AND EXCLUDES INTERIOR STRUCTURAL COMPONENTS). THE AREA OF THE UNIT. STATED SQUARE FOOTAGES ARE RANGES FOR A PARTICULAR UNIT TYPE AND ARE MEASURED TO THE EXTERIOR BOUNDARIES. OF THE EXTERIOR BOUNDARIES. OF THE EXTERIOR BOUNDARIES. OF THE EXTERIOR WALLS AND THE CONTRUCTURE OF INTERIOR DEMISING WALLS ARE LARGER THAN THE AREA THAT WOULD BE DETERMINED BY USING THE DESCRIPTION AND /OR THE PROSPECTUS (WHICH GENERALLY ONLY INCLUDES THE INTERIOR AIR/ON AND /OR THE PROSPECTUS IS INTERIOR STRUCTURAL COMPONENTS). THE AREA OF THE RUNT'S SET FORTH IN THE DECLARATION AND/OR THE PROSPECTUS IS INFORMATICS, SUBJECT AND AND/OR THE PROSPECTUS (STUTUES, EQUIPMENT, COUNTERS, SOFIES, FLOOR COVERINGS AND OTHER MATTERS OF DETAIL ARE CONCEPTUAL ONLY AND ARE NOT MECESSARILY INCLUDED IN EACH UNIT. CONSULT YOUR PURCHASE AGREEMENT AND ANY ADDENDA THERETO FOR THE INTERIOR SUBJECT AND ANY ADDENDA THERES. ORIGINAL AND ORDERS, SOFIES, FLOOR COVERINGS AND OTHER MATTERS OF DETAIL ARE CONCEPTUAL ONLY AND ARE NOT MECESSARILY INCLUDED IN EACH UNIT. CONSULT YOUR PURCHASE AGREEMENT AND ANY ADDENDA THERETO FOR THE ITEMS INCLUDED WITH THE UNIT. DIMENSIONS AND SQUARE FOOTAGE ARE APPROXIMATE, WITH

E11EVEN® RESIDENCES MIAMI BEYOND