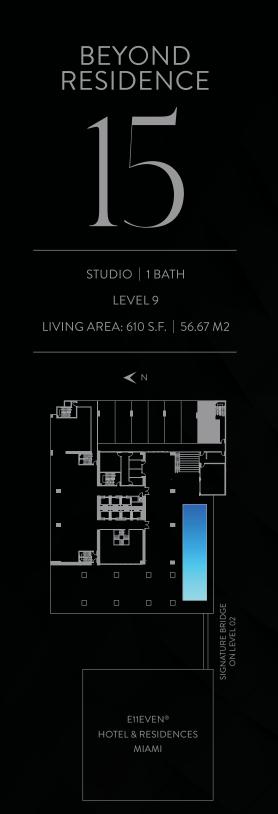

ATION AND/OR THE PROSPECTUS (WHICH GENERALLY ONLY INCLUDES THE INTERIOR AND/OR THE PROSPECTUS IS INTERIOR STRUCTURAL COMPONENTS). THE AREA OF THE CONTAGE REFLECTED HERE. DETINICATION AND/OR THE PROSPECTUS IS INTERIOR STRUCTURAL COMPONENTS). THE AREA OF THE UNIT AS DEFINITON AND/OR THE DESCRIPTION AND/OR THE PROSPECTUS IS USES THAN THE SQUARE FOOTAGE REFLECTED HERE. DEDICTIONS OF APPLIANCES, PLUMBING FIXTURES, SOLITONS AND OTHER MATTERS OF DOTAGE ARE APPROXIMATE, WITH AND ANY ADDENDA THERES OF DETAMINED AND Y AND ARE NO

LIFE BEYONI



#### SPEAKEASY COLLECTION RESIDENCE

STUDO | 1 BATH LEVEL 9 LIVING AREA: 501 S.F. | 46.54 M2





NOTICE. THE FOREGOING MATTERS ARE FURTHER ADDRESSED IN THE PURCHASE AGREEMENT AND ANY ADDENDA THERETO AND THE CONDOMINIUM DOCUMENTS.

#### BEYOND RESIDENCE









THESE DRAWINGS ARE CONCEPTUAL ONLY AND ARE FOR THE CONVENIENCE OF REFERENCE. THEY SHOULD NOT BE RELIED UPON AS REPRESENTATIONS, EXPRESS OR IMPLIED, OF THE FINAL DETAIL OF THE RESIDENCES. UNITS SHOWN ARE EXAMPLES OF UNITTYPES AND MAY NOT DEPICT ACTUAL UNITS <u>STATED SOUARE FOOTAGES ARE RANGES FOR A PARTICULAR UNIT TYPE AND ARE MEASURED TO THE EXTERIOR BOUNDARIES</u> OF THE EXTERIOR WALLS AND THE CENTERLINE OF INTERIOR DEMISING WALLS ARE LARGER THAN THE AREA THAT WOULD BE DETERMINED BY USING THE DESCRIPTION AND DEFINITION OF THE "UNIT" SET FORTH IN THE DECLARATION AND/OR THE PROSPECTUS IS LESS THAN THE SOUARE FOOTAGE REFLECTED HERE. DEPICTIONS OF APPLIANCES, FUUNES, EQUIPMENT, COUNTERS, SOFFITS, FLOOR COVERINGS AND OTHER MATTERS OF DETAIL ARE CONCEPTUAL ONLY AND ARE NOT NECESSARILY INCL