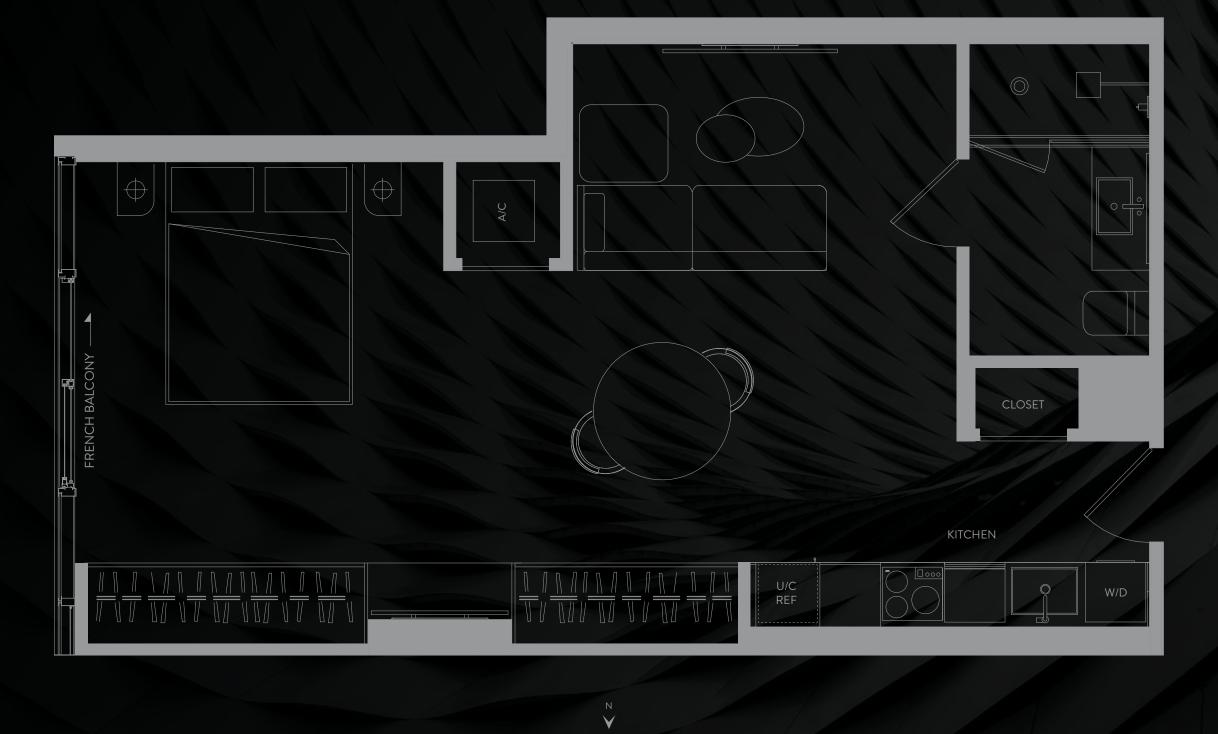

#### SPEAKEASY COLLECTION RESIDENCE

STUDO | 1 BATH LEVEL 9 LIVING AREA: 501 S.F. | 46.54 M2

NOTICE. THE FOREGOING MATTERS ARE FURTHER ADDRESSED IN THE PURCHASE AGREEMENT AND ANY ADDENDA THERETO AND THE CONDOMINIUM DOCUMENTS.

#### BEYOND RESIDENCE

THESE DRAWINGS ARE CONCEPTUAL ONLY AND ARE FOR THE CONVENIENCE OF REFERENCE. THEY SHOULD NOT BE RELIED UPON AS REPRESENTATIONS, EXPRESS OR IMPLIED, OF THE FINAL DETAIL OF THE RESIDENCES. UNITS SHOWN ARE EXAMPLES OF UNITTYPES AND MAY NOT DEPICT ACTUAL UNITS <u>STATED SOUARE FOOTAGES ARE RANGES FOR A PARTICULAR UNIT TYPE AND ARE MEASURED TO THE EXTERIOR BOUNDARIES</u> OF THE EXTERIOR WALLS AND THE CENTERLINE OF INTERIOR DEMISING WALLS ARE LARGER THAN THE AREA THAT WOULD BE DETERMINED BY USING THE DESCRIPTION AND DEFINITION OF THE "UNIT" SET FORTH IN THE DECLARATION AND/OR THE PROSPECTUS IS LESS THAN THE SOUARE FOOTAGE REFLECTED HERE. DEPICTIONS OF APPLIANCES, FUUNES, EQUIPMENT, COUNTERS, SOFFITS, FLOOR COVERINGS AND OTHER MATTERS OF DETAIL ARE CONCEPTUAL ONLY AND ARE NOT NECESSARILY INCLUDED IN EACH UNIT. CONSULT YOUR PURCHASE AGREEMENT AND ANY ADDENDA THERETO FOR THE ITEMS INCLUDED WITH THE UNIT. DIMENSIONS AND SQUARE FOOTAGE ARE APPROXIMATE, WILL VARY WITH ACTUAL CONSTRUCTION. ADD DENTATION AND YROT DEPICTION. ADD WITH OF NATTERS OF DETAIL ARE CONCEPTUAL ONLY AND ARE NOT INCESSARILY INCLUDED IN EACH UNIT. CONSULT YOUR PURCHASE AGREEMENT AND ANY ADDENDA THERETO FOR THE ITEMS INCLUDED WITH THE UNIT. DIMENSIONS AND SQUARE FOOTAGE ARE APPROXIMATE, WILL VARY WITH ACTUAL CONSTRUCTION. ADD DETAIL ARE CONCEPTUAL ONLY AND ARE NOT INCESSARILY INCLUDED IN EACH UNIT. CONSULT YOUR PURCHASE AGREEMENT AND ANY ADDENDA THERETO FOR THE ITEMS INCLUDED WITH THE UNIT. DIMENSIONS AND SQUARE FOOTAGE ARE APPROXIMATE, WILL VARY WITH ACTUAL CONSTRUCTION. ADD DITIONALLY, MEASUREMENTS OF ROOMS SET FORTH ON ANY FLOOR PLAN ARE NOMINAL AND GENERALLY TAKEN AT THE GREATEST POINTS OF EACH GIVEN NOOM (AS IF THE ROOM WERE A PERFECT RECIDENCES, WITH ON ANY VARY. THE DEVELOPER EXPRESSIVE REALLY TAKEN AT THE GREATEST POINTS OF EACH GIVEN NOOM (AS IF THE ROOM WERE A PERFECT RECIDENCES, WITHOUT REGARD FOR ANY CUTOMES. UNIT OF THE TOTAL ARE NOMINAL AND GENERALLY TAKEN AT THE GREATEST POINTS OF EACH GIVEN AND WRE A PERFECT RECIDENCES, WITHOUT REGARD FO