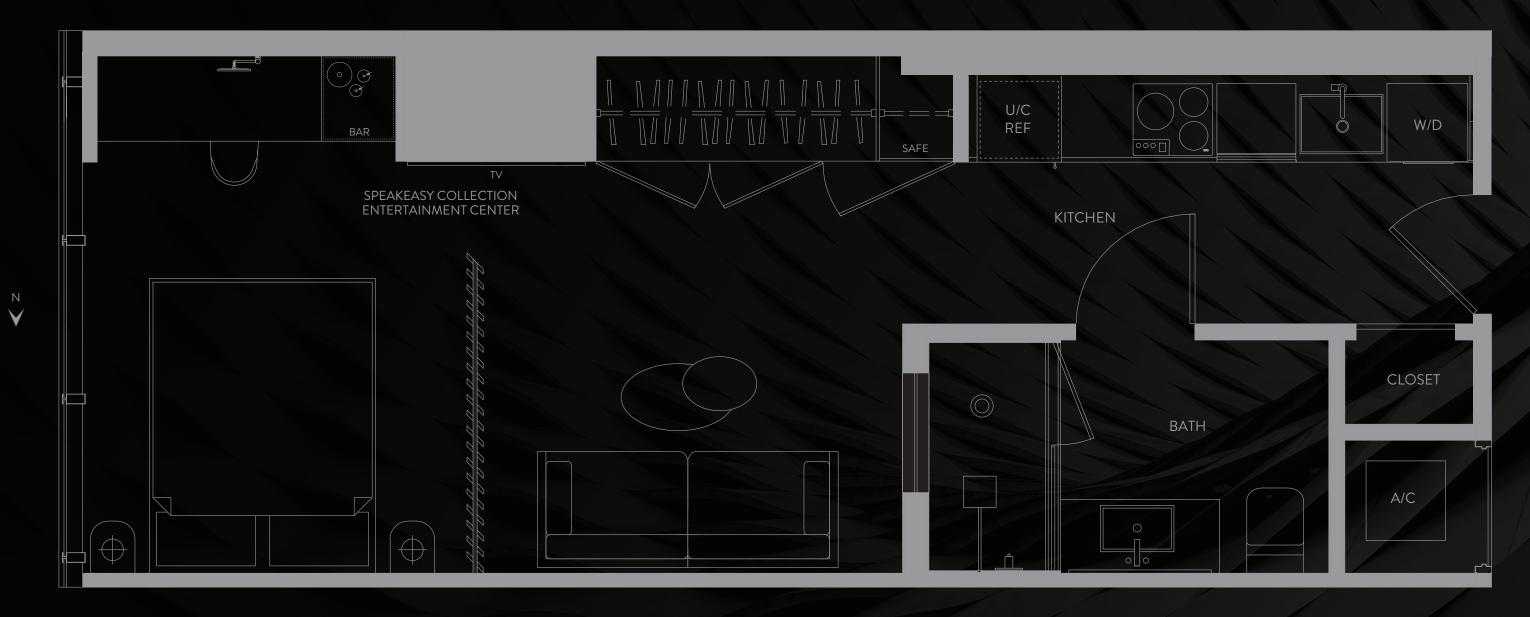

### SPEAKEASY COLLECTION

RESIDENCE

STUDO | 1 BATH LEVEL 9 LIVING AREA: 501 S.F. | 46.54 M2

NOTICE. THE FOREGOING MATTERS ARE FURTHER ADDRESSED IN THE PURCHASE AGREEMENT AND ANY ADDENDA THERETO AND THE CONDOMINIUM DOCUMENTS.