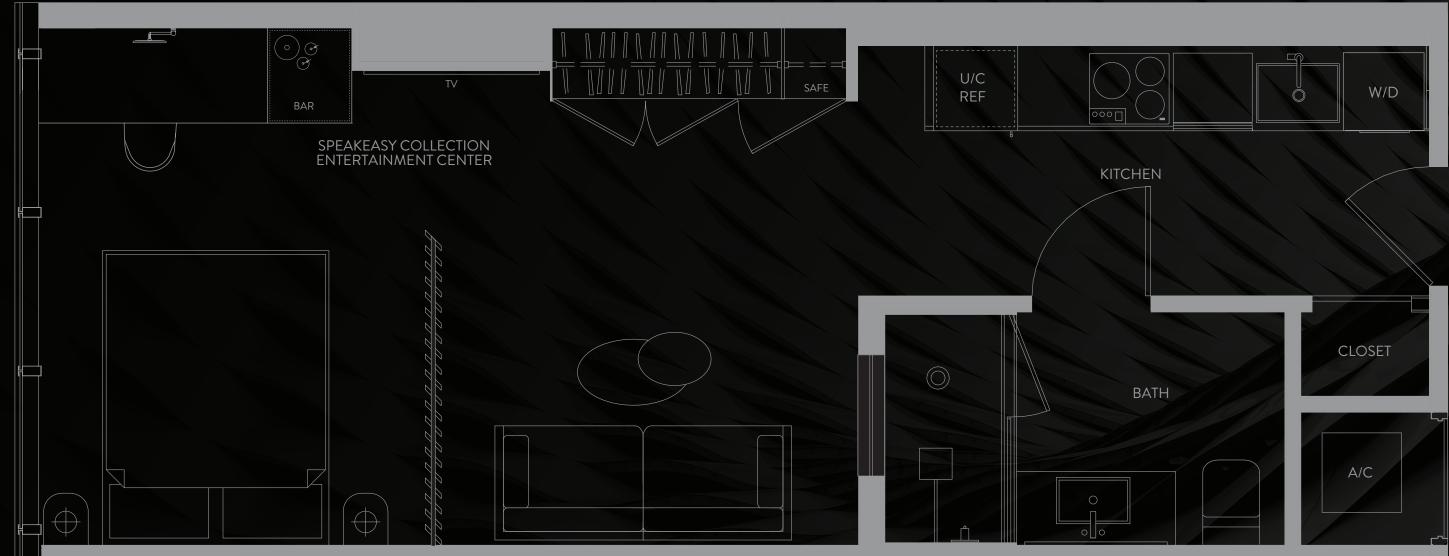

## SPEAKEASY COLLECTION

RESIDENCE

STUDO | 1 BATH LEVEL 9 LIVING AREA: 544 S.F. | 50.54 M2

THESE DRAWINGS ARE CONCEPTUAL ONLY AND ARE FOR THE CONVENIENCE OF REFERENCE. THEY SHOULD NOT BE RELIED UPON AS REPRESENTATIONS, EXPRESS OR IMPLIED, OF THE FINAL DETAIL OF THE RESIDENCES. UNITS SHOWN ARE EXAMPLES OF UNITTYPES AND MAY NOT DEPICT ACTUAL UNITS. STATED SQUARE FOOTAGES ARE RANGES FOR A PARTICULAR UNIT TYPE AND ARE MEASURED TO THE EXTERIOR BOUNDARIES. OF THE FINAL DETAIL OF THE RESIDENCES. UNITS SHOWN ARE EXAMPLES OF UNITTYPES AND MAY NOT DEPICT ACTUAL UNITS. STATED SQUARE FOOTAGES ARE RANGES FOR A PARTICULAR UNIT TYPE AND ARE MEASURED TO THE EXTERIOR BOUNDARIES. OF THE EXTERIOR BOUNDARIES. OF THE EXTERIOR WALLS AND THE CONTAGES ARE RANGES FOR A PARTICULAR UNIT TYPE AND ARE MEASURED TO THE EXTERIOR BOUNDARIES. OF THE EXTERIOR BOUNDARIES. OF THE EXTERIOR WALLS AND THE CONTAGES ARE RANGES FOR A PARTICULAR UNIT TYPE AND ARE MEASURED TO THE EXTERIOR BOUNDARIES. OF THE EXTERIOR BOUNDARIES. OF THE INTERIOR WALLS AND THE CONTAGES ARE RANGES FOR A PARTICULAR UNIT TYPE AND ARE MEASURED TO THE EXTERIOR BOUNDARIES. OF THE EXTERIOR BOUNDARIES. OF THE EXTERIOR WALLS AND THE CONTAGES ARE LARGER THAN THE AREA THAT WOULD BE DETERMINED BY USING THE DESCRIPTION AND OF THE "UNIT" SET FORTH IN THE DECLARATION AND/OR THE PROSPECTUS (WHICH GENERALLY ONLY INCLUDES THE INTERIOR AND/OR THE PROSPECTUS IS INTERIOR STRUCTURAL COMPONENTS). THE AREA OF THE CONTAGE REFLECTED HERE. DETINICATION AND/OR THE PROSPECTUS IS INTERIOR STRUCTURAL COMPONENTS). THE AREA OF THE UNIT AS DEFINITON AND/OR THE DESCRIPTION AND/OR THE PROSPECTUS IS USES THAN THE SQUARE FOOTAGE REFLECTED HERE. DEDICTIONS OF APPLIANCES, PLUMBING FIXTURES, SOLITONS AND OTHER MATTERS OF DOTAGE ARE APPROXIMATE, WITH AND ANY ADDENDA THERES OF DETAMINED AND Y AND ARE NO

# 10

STUDO | 1 BATH LEVEL 9 LIVING AREA: 544 S.F. | 50.54 M2

 $\checkmark$ 

THESE DRAWINGS ARE CONCEPTUAL ONLY AND ARE FOR THE CONVENIENCE OF REFERENCE. THEY SHOULD NOT BE RELIED UPON AS REPRESENTATIONS, EXPRESS OR IMPLIED, OF THE FINAL DETAIL OF THE RESIDENCES. UNITS SHOWN ARE EXAMPLES OF UNITTYPES AND MAY NOT DEPICT ACTUAL UNITS. STATED SQUARE FOOTAGES ARE RANGES FOR A PARTICULAR UNIT TYPE AND ARE MEASURED TO THE EXTERIOR BOUNDARIES. OF THE FINAL DETAIL OF THE RESIDENCES. UNITS SHOWN ARE EXAMPLES OF UNITTYPES AND MAY NOT DEPICT ACTUAL UNITS. STATED SQUARE FOOTAGES ARE RANGES FOR A PARTICULAR UNIT TYPE AND ARE MEASURED TO THE EXTERIOR BOUNDARIES. OF THE EXTERIOR BOUNDARIES. OF THE EXTERIOR WALLS AND THE CONTAGES ARE RANGES FOR A PARTICULAR UNIT TYPE AND ARE MEASURED TO THE EXTERIOR BOUNDARIES. OF THE EXTERIOR BOUNDARIES. OF THE EXTERIOR WALLS AND THE CONTAGES ARE RANGES FOR A PARTICULAR UNIT TYPE AND ARE MEASURED TO THE EXTERIOR BOUNDARIES. OF THE EXTERIOR BOUNDARIES. OF THE INTERIOR WALLS AND THE CONTAGES ARE RANGES FOR A PARTICULAR UNIT TYPE AND ARE MEASURED TO THE EXTERIOR BOUNDARIES. OF THE EXTERIOR BOUNDARIES. OF THE EXTERIOR WALLS AND THE CONTAGES ARE LARGER THAN THE AREA THAT WOULD BE DETERMINED BY USING THE DESCRIPTION AND OF THE "UNIT" SET FORTH IN THE DECLARATION AND/OR THE PROSPECTUS (WHICH GENERALLY ONLY INCLUDES THE INTERIOR AND/OR THE PROSPECTUS IS INTERIOR STRUCTURAL COMPONENTS). THE AREA OF THE CONTAGE REFLECTED HERE. DETINICATION AND/OR THE PROSPECTUS IS INTERIOR STRUCTURAL COMPONENTS). THE AREA OF THE UNIT AS DEFINITON AND/OR THE DESCRIPTION AND/OR THE PROSPECTUS IS USES THAN THE SQUARE FOOTAGE REFLECTED HERE. DEDICTIONS OF APPLIANCES, PLUMBING FIXTURES, SOLITONS AND OTHER MATTERS OF DOTAGE ARE APPROXIMATE, WITH AND ANY ADDENDA THERES OF DETAMINED AND Y AND ARE NO