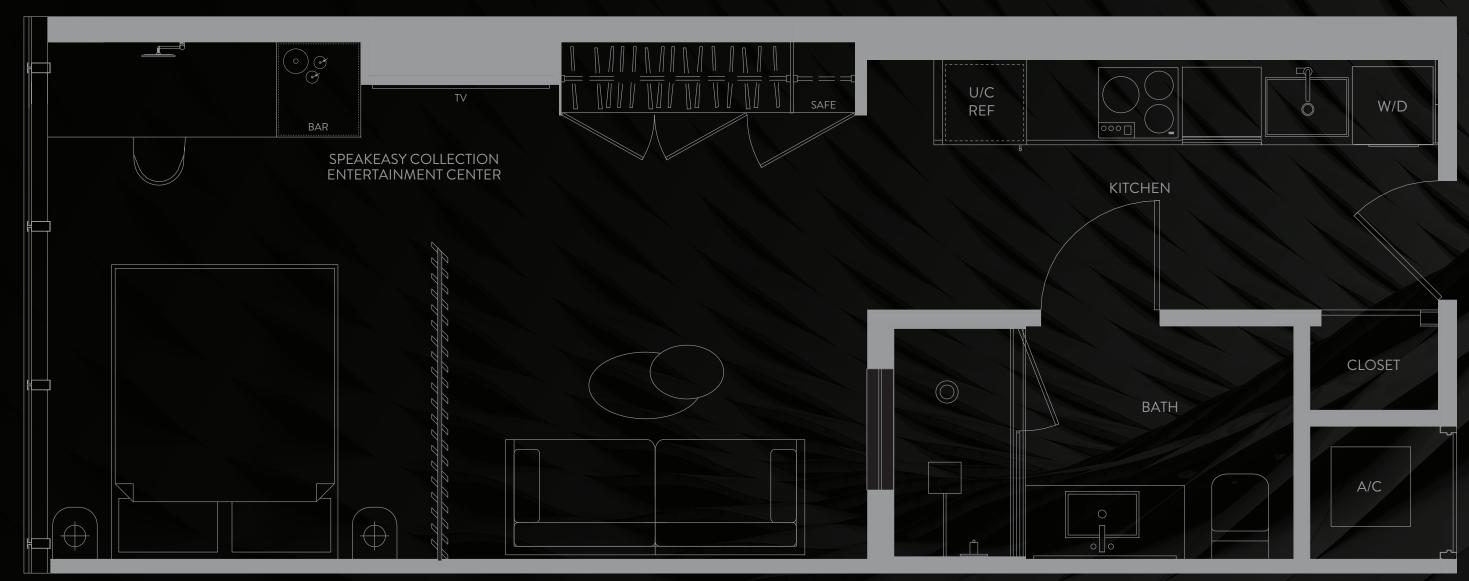

## SPEAKEASY COLLECTION

RESIDENCE

STUDO | 1 BATH LEVEL 9 LIVING AREA: 544 S.F. | 50.54 M2

THESE DRAWINGS ARE CONCEPTUAL ONLY AND ARE FOR THE CONVENIENCE OF REFERENCE. THEY SHOULD NOT BE RELIED UPON AS REPRESENTATIONS, EXPRESS OR IMPLIED, OF THE FINAL DETAIL OF THE RESIDENCES. UNITS SHOWN ARE EXAMPLES OF UNITTYPES AND MAY NOT DEPICT ACTUAL UNITS. STATED SQUARE FOOTAGES ARE RANGES FOR A PARTICULAR UNIT TYPE AND ARE MEASURED TO THE EXTERIOR BOUNDARIES. OF THE FINAL DETAIL OF THE RESIDENCES. UNITS SHOWN ARE EXAMPLES OF UNITTYPES AND MAY NOT DEPICT ACTUAL UNITS. STATED SQUARE FOOTAGES ARE RANGES FOR A PARTICULAR UNIT TYPE AND ARE MEASURED TO THE EXTERIOR BOUNDARIES. OF THE EXTERIOR BOUNDARIES. OF THE EXTERIOR WALLS AND THE CONTAGES ARE RANGES FOR A PARTICULAR UNIT TYPE AND ARE MEASURED TO THE EXTERIOR BOUNDARIES. OF THE EXTERIOR BOUNDARIES. OF THE EXTERIOR WALLS AND THE CONTAGES ARE RANGES FOR A PARTICULAR UNIT TYPE AND ARE MEASURED TO THE EXTERIOR BOUNDARIES. OF THE EXTERIOR BOUNDARIES. OF THE INTERIOR WALLS AND THE CONTAGES ARE RANGES FOR A PARTICULAR UNIT TYPE AND ARE MEASURED TO THE EXTERIOR BOUNDARIES. OF THE EXTERIOR BOUNDARIES. OF THE EXTERIOR WALLS AND THE CONTAGES ARE LARGER THAN THE AREA THAT WOULD BE DETERMINED BY USING THE DESCRIPTION AND OF THE "UNIT" SET FORTH IN THE DECLARATION AND/OR THE PROSPECTUS (WHICH GENERALLY ONLY INCLUDES THE INTERIOR AND/OR THE PROSPECTUS IS INTERIOR STRUCTURAL COMPONENTS). THE AREA OF THE CONTAGE REFLECTED HERE. DETINICATION AND/OR THE PROSPECTUS IS INTERIOR STRUCTURAL COMPONENTS). THE AREA OF THE UNIT AS DEFINITON AND/OR THE DESCRIPTION AND/OR THE PROSPECTUS IS USES THAN THE SQUARE FOOTAGE REFLECTED HERE. DEDICTIONS OF APPLIANCES, PLUMBING FIXTURES, SOLITONS AND OTHER MATTERS OF DOTAGE ARE APPROXIMATE, WITH AND ANY ADDENDA THERES OF DETAMINED AND Y AND ARE NO

### SPEAKEASY COLLECTION

RESIDENCE

# 10

STUDO | 1 BATH LEVEL 9 LIVING AREA: 544 S.F. | 50.54 M2

 $\checkmark$ 

THESE DRAWINGS ARE CONCEPTUAL ONLY AND ARE FOR THE CONVENIENCE OF REFERENCE. THEY SHOULD NOT BE RELIED UPON AS REPRESENTATIONS, EXPRESS OR IMPLIED, OF THE FINAL DETAIL OF THE RESIDENCES. UNITS SHOWN ARE EXAMPLES OF UNITTYPES AND MAY NOT DEPICT ACTUAL UNITS. STATED SQUARE FOOTAGES ARE RANGES FOR A PARTICULAR UNIT TYPE AND ARE MEASURED TO THE EXTERIOR BOUNDARIES. OF THE FINAL DETAIL OF THE RESIDENCES. UNITS SHOWN ARE EXAMPLES OF UNITTYPES AND MAY NOT DEPICT ACTUAL UNITS. STATED SQUARE FOOTAGES ARE RANGES FOR A PARTICULAR UNIT TYPE AND ARE MEASURED TO THE EXTERIOR BOUNDARIES. OF THE EXTERIOR BOUNDARIES. OF THE EXTERIOR WALLS AND THE CONTAGES ARE RANGES FOR A PARTICULAR UNIT TYPE AND ARE MEASURED TO THE EXTERIOR BOUNDARIES. OF THE EXTERIOR BOUNDARIES. OF THE EXTERIOR WALLS AND THE CONTAGES ARE RANGES FOR A PARTICULAR UNIT TYPE AND ARE MEASURED TO THE EXTERIOR BOUNDARIES. OF THE EXTERIOR BOUNDARIES. OF THE INTERIOR WALLS AND THE CONTAGES ARE RANGES FOR A PARTICULAR UNIT TYPE AND ARE MEASURED TO THE EXTERIOR BOUNDARIES. OF THE EXTERIOR BOUNDARIES. OF THE EXTERIOR WALLS AND THE CONTAGES ARE LARGER THAN THE AREA THAT WOULD BE DETERMINED BY USING THE DESCRIPTION AND OF THE "UNIT" SET FORTH IN THE DECLARATION AND/OR THE PROSPECTUS (WHICH GENERALLY ONLY INCLUDES THE INTERIOR AND/OR THE PROSPECTUS IS INTERIOR STRUCTURAL COMPONENTS). THE AREA OF THE CONTAGE REFLECTED HERE. DETINICATION AND/OR THE PROSPECTUS IS INTERIOR STRUCTURAL COMPONENTS). THE AREA OF THE UNIT AS DEFINITON AND/OR THE DESCRIPTION AND/OR THE PROSPECTUS IS USES THAN THE SQUARE FOOTAGE REFLECTED HERE. DEDICTIONS OF APPLIANCES, PLUMBING FIXTURES, SOLITONS AND OTHER MATTERS OF DOTAGE ARE APPROXIMATE, WITH AND ANY ADDENDA THERES OF DETAMINED AND Y AND ARE NO