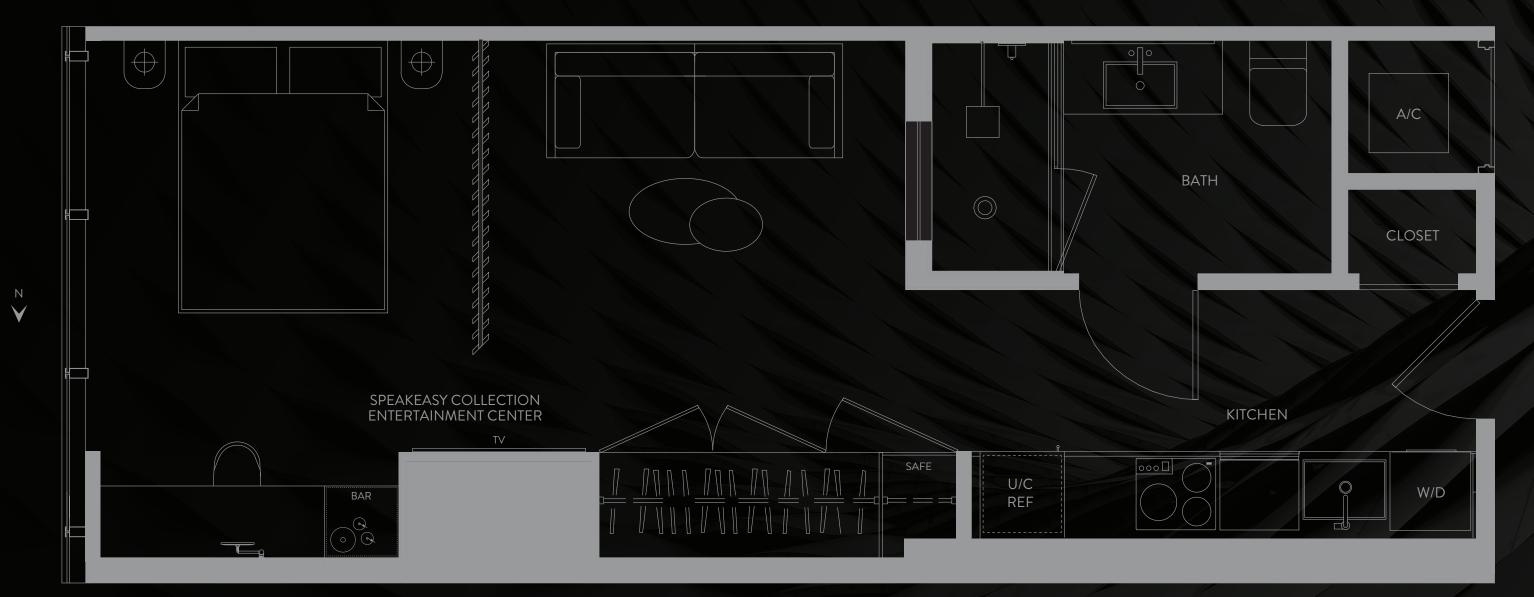

## S P E A K E A S Y C O L L E C T I O N

RESIDENCE

 $\frac{1}{3}$ 

STUDO | 1 BATH LEVEL 9 LIVING AREA: 501 S.F. | 46.54 M2

THESE DRAWINGS ARE CONCEPTUAL ONLY AND ARE FOR THE CONVENIENCE OF REFERENCE. THEY SHOULD NOT BE RELIED UPON AS REPRESENTATIONS, EXPRESS OR IMPLIED, OF THE FINAL DETAIL OF THE RESIDENCES. UNITS SHOWN ARE EXAMPLES OF UNITTYPES AND MAY NOT DEPICT ACTUAL UNITS. STATED SQUARE FOOTAGES ARE RANGES FOR A PARTICULAR UNIT TYPE AND ARE MEASURED TO THE EXTERIOR BOUNDARIES. OF THE FINAL DETAIL OF THE RESIDENCES. UNITS SHOWN ARE EXAMPLES OF UNITTYPES AND MAY NOT DEPICT ACTUAL UNITS. STATED SQUARE FOOTAGES ARE RANGES FOR A PARTICULAR UNIT TYPE AND ARE MEASURED TO THE EXTERIOR BOUNDARIES. OF THE EXTERIOR BOUNDARIES. OF THE EXTERIOR WALLS AND THE CONTAGES ARE RANGES FOR A PARTICULAR UNIT TYPE AND ARE MEASURED TO THE EXTERIOR BOUNDARIES. OF THE EXTERIOR BOUNDARIES. OF THE EXTERIOR WALLS AND THE CONTAGES ARE RANGES FOR A PARTICULAR UNIT TYPE AND ARE MEASURED TO THE EXTERIOR BOUNDARIES. OF THE EXTERIOR BOUNDARIES. OF THE INTERIOR WALLS AND THE CONTAGES ARE RANGES FOR A PARTICULAR UNIT TYPE AND ARE MEASURED TO THE EXTERIOR BOUNDARIES. OF THE EXTERIOR BOUNDARIES. OF THE EXTERIOR WALLS AND THE CONTAGES ARE LARGER THAN THE AREA THAT WOULD BE DETERMINED BY USING THE DESCRIPTION AND OF THE "UNIT" SET FORTH IN THE DECLARATION AND/OR THE PROSPECTUS (WHICH GENERALLY ONLY INCLUDES THE INTERIOR AND/OR THE PROSPECTUS IS INTERIOR STRUCTURAL COMPONENTS). THE AREA OF THE CONTAGE REFLECTED HERE. DETINICATION AND/OR THE PROSPECTUS IS INTERIOR STRUCTURAL COMPONENTS). THE AREA OF THE UNIT AS DEFINITON AND/OR THE DESCRIPTION AND/OR THE PROSPECTUS IS USES THAN THE SQUARE FOOTAGE REFLECTED HERE. DEDICTIONS OF APPLIANCES, PLUMBING FIXTURES, SOLITONS AND OTHER MATTERS OF DOTAGE ARE APPROXIMATE, WITH AND ANY ADDENDA THERES OF DETAMINED AND Y AND ARE NO

#### SPEAKEASY COLLECTION RESIDENCE

STUDO | 1 BATH LEVEL 9 LIVING AREA: 501 S.F. | 46.54 M2

NOTICE. THE FOREGOING MATTERS ARE FURTHER ADDRESSED IN THE PURCHASE AGREEMENT AND ANY ADDENDA THERETO AND THE CONDOMINIUM DOCUMENTS.