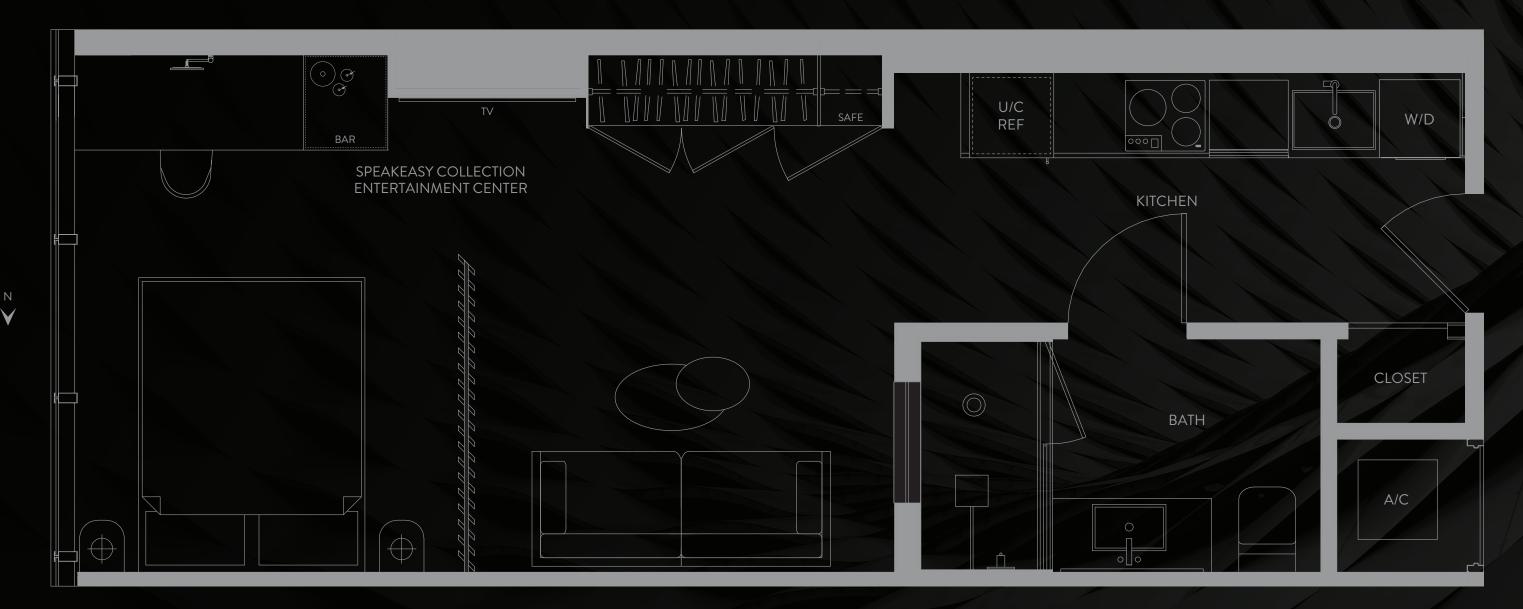

## S P E A K E A S Y C O L L E C T I O N

RESIDENCE

 $\frac{1}{3}$ 

STUDO | 1 BATH LEVEL 9 LIVING AREA: 501 S.F. | 46.54 M2

THESE DRAWINGS ARE CONCEPTUAL ONLY AND ARE FOR THE CONVENIENCE OF REFERENCE. THEY SHOULD NOT BE RELIED UPON AS REPRESENTATIONS, EXPRESS OR IMPLIED, OF THE FINAL DETAIL OF THE RESIDENCES. UNITS SHOWN ARE EXAMPLES OF UNITTYPES AND MAY NOT DEPICT ACTUAL UNITS. STATED SQUARE FOOTAGES ARE RANGES FOR A PARTICULAR UNIT TYPE AND ARE MEASURED TO THE EXTERIOR BOUNDARIES. OF THE FINAL DETAIL OF THE RESIDENCES. UNITS SHOWN ARE EXAMPLES OF UNITTYPES AND MAY NOT DEPICT ACTUAL UNITS. STATED SQUARE FOOTAGES ARE RANGES FOR A PARTICULAR UNIT TYPE AND ARE MEASURED TO THE EXTERIOR BOUNDARIES. OF THE EXTERIOR BOUNDARIES. OF THE EXTERIOR WALLS AND THE CONTAGES ARE RANGES FOR A PARTICULAR UNIT TYPE AND ARE MEASURED TO THE EXTERIOR BOUNDARIES. OF THE EXTERIOR BOUNDARIES. OF THE EXTERIOR WALLS AND THE CONTAGES ARE RANGES FOR A PARTICULAR UNIT TYPE AND ARE MEASURED TO THE EXTERIOR BOUNDARIES. OF THE EXTERIOR BOUNDARIES. OF THE INTERIOR WALLS AND THE CONTAGES ARE RANGES FOR A PARTICULAR UNIT TYPE AND ARE MEASURED TO THE EXTERIOR BOUNDARIES. OF THE EXTERIOR BOUNDARIES. OF THE EXTERIOR WALLS AND THE CONTAGES ARE LARGER THAN THE AREA THAT WOULD BE DETERMINED BY USING THE DESCRIPTION AND OF THE "UNIT" SET FORTH IN THE DECLARATION AND/OR THE PROSPECTUS (WHICH GENERALLY ONLY INCLUDES THE INTERIOR AND/OR THE PROSPECTUS IS INTERIOR STRUCTURAL COMPONENTS). THE AREA OF THE CONTAGE REFLECTED HERE. DETINICATION AND/OR THE PROSPECTUS IS INTERIOR STRUCTURAL COMPONENTS). THE AREA OF THE UNIT AS DEFINITON AND/OR THE DESCRIPTION AND/OR THE PROSPECTUS IS USES THAN THE SQUARE FOOTAGE REFLECTED HERE. DEDICTIONS OF APPLIANCES, PLUMBING FIXTURES, SOLITONS AND OTHER MATTERS OF DOTAGE ARE APPROXIMATE, WITH AND ANY ADDENDA THERES OF DETAMINED AND Y AND ARE NO

#### SPEAKEASY COLLECTION RESIDENCE

STUDO | 1 BATH LEVEL 9 LIVING AREA: 501 S.F. | 46.54 M2

NOTICE. THE FOREGOING MATTERS ARE FURTHER ADDRESSED IN THE PURCHASE AGREEMENT AND ANY ADDENDA THERETO AND THE CONDOMINIUM DOCUMENTS.