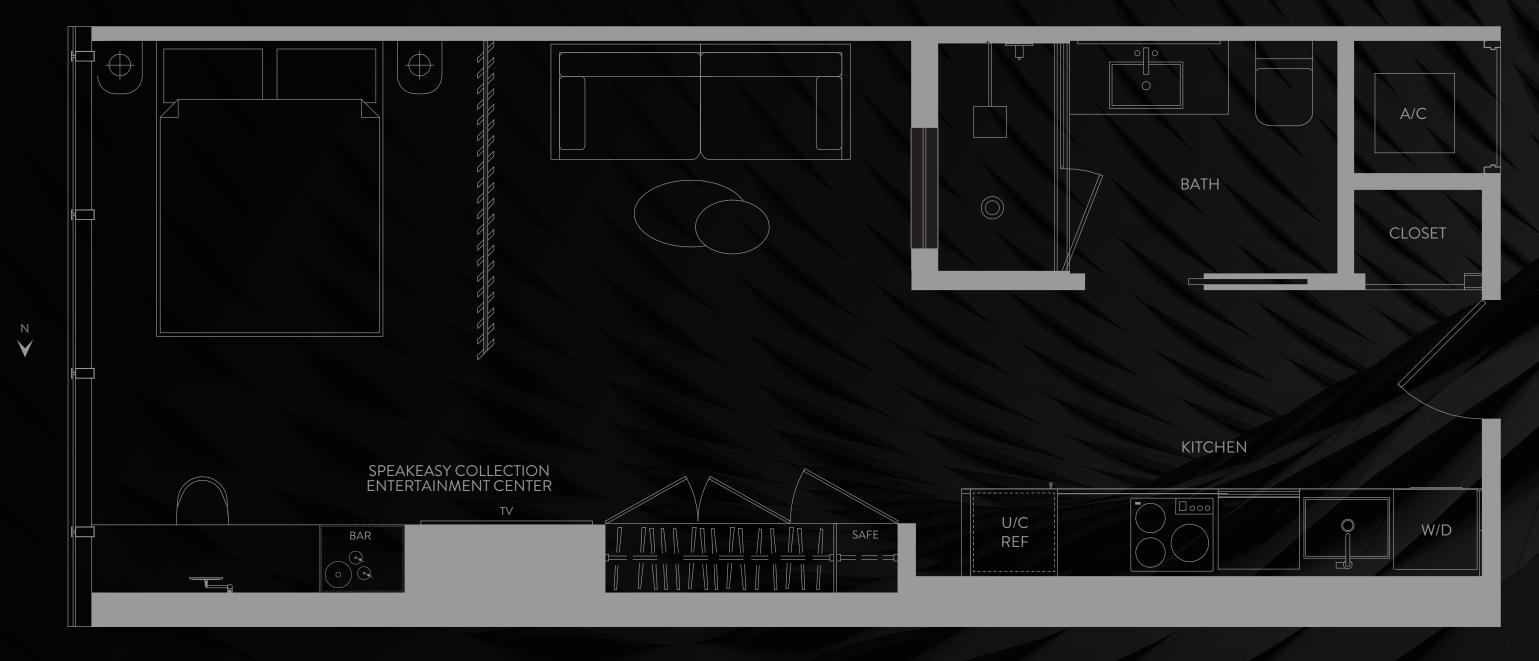

### SPEAKEASY COLLECTION

RESIDENCE

STUDO | 1 BATH LEVEL 9 LIVING AREA: 501 S.F. | 46.54 M2

NOTICE. THE FOREGOING MATTERS ARE FURTHER ADDRESSED IN THE PURCHASE AGREEMENT AND ANY ADDENDA THERETO AND THE CONDOMINIUM DOCUMENTS.

 $\checkmark$ 