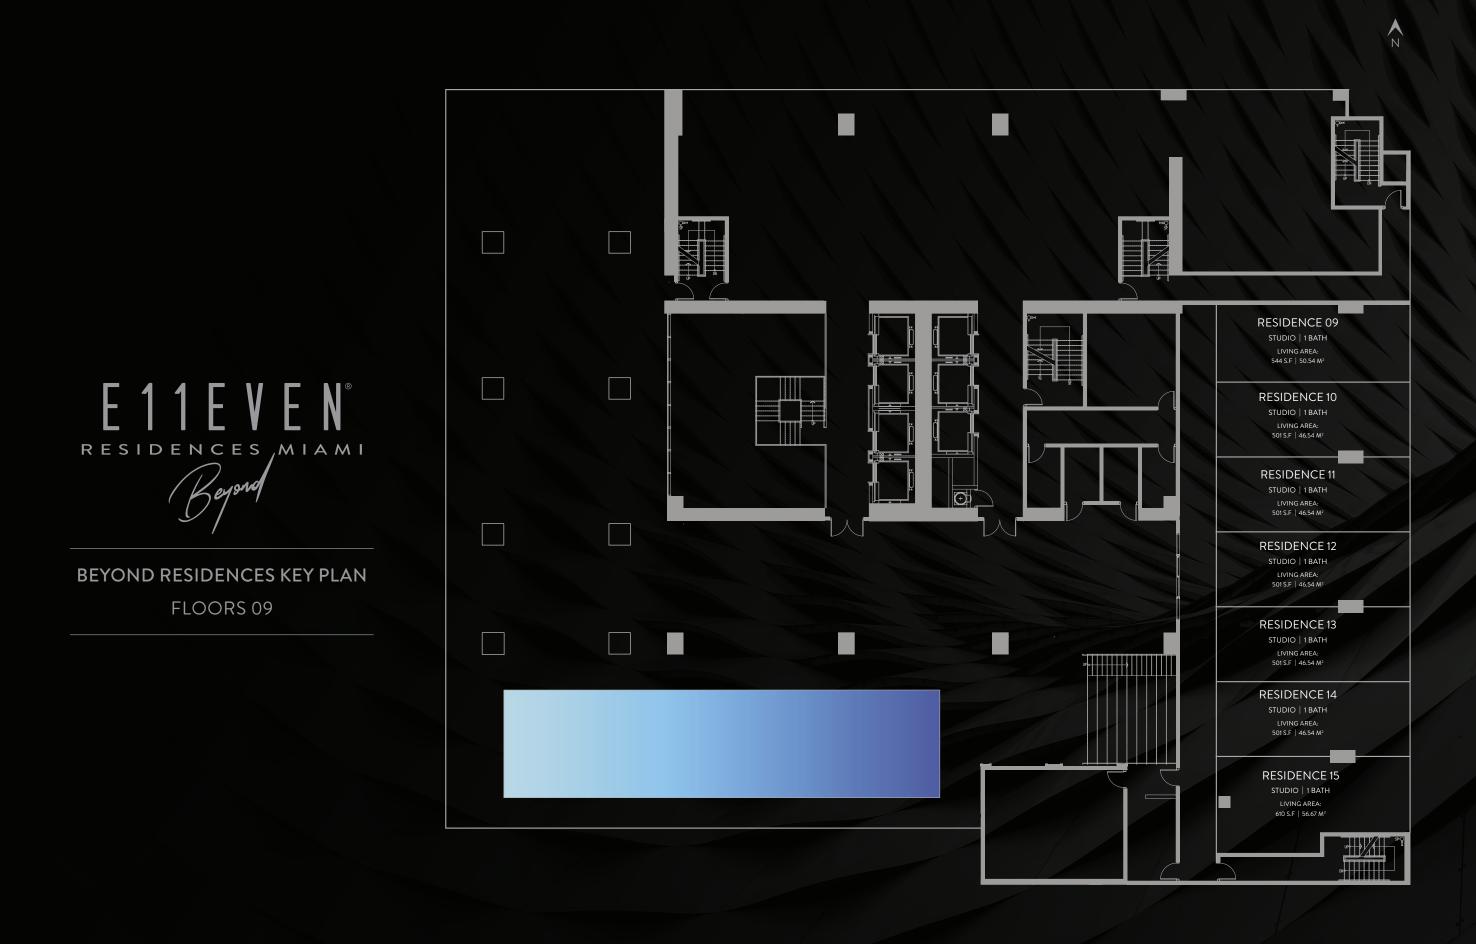

THESE DRAWINGS ARE CONCEPTUAL ONLY AND ARE FOR THE CONVENIENCE OF REFERENCE. THEY SHOULD NOT BE RELIED UPON AS REPRESENTATIONS, EXPRESS OR IMPLIED, OF THE FINAL DETAIL OF THE RESIDENCES. UNITS SHOWN ARE EXAMPLES OF UNIT TYPES AND MAY NOT DEPICT ACTUAL UNITS. STATED SQUARE FOOTAGES ARE RANGES FOR A PARTICULAR UNIT TYPE AND ARE MEASURED TO THE EXTERIOR BOUNDARIES OF THE EXTERIOR WALLS AND THE CENTERLINE OF INTERIOR DEMISING WALLS ARE LARGER THAN THE AREA THAT WOULD BE DETERMINED BY USING THE DESCRIPTION AND DEFINITION OF THE "UNIT" SET FORTH IN THE DECLARATION AND/OR THE PROSPECTUS (WHICH GENERALLY ONLY INCLUDES THE INTERIOR AIRSPACE BETWEEN THE PERIMETER WALLS AND EXCLUDES INTERIOR STRUCTURAL COMPONENTS). THE AREA OF THE UNIT" AS DEFINED IN THE DECLARATION AND/OR THE PROSPECTUS IS LESS TH