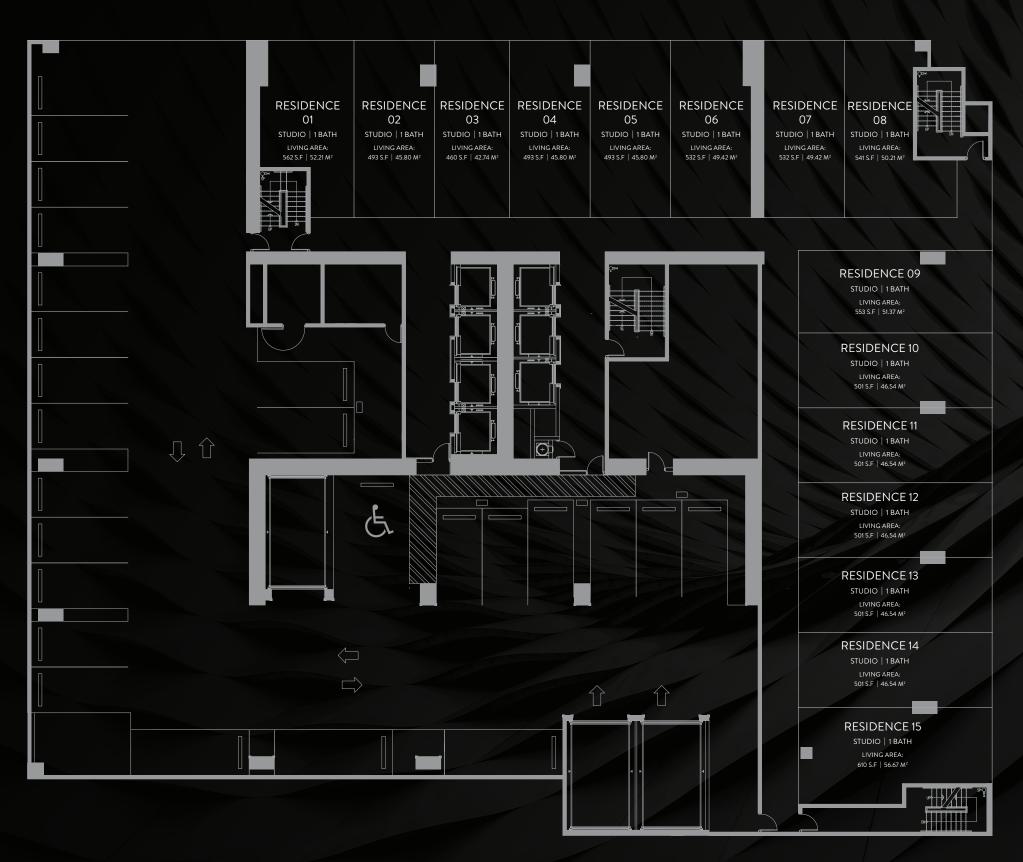

FLOORS 07 - 08

THESE DRAWINGS ARE CONCEPTUAL ONLY AND ARE FOR THE CONVENIENCE OF REFERENCE. THEY SHOULD NOT BE RELIED UPON AS REPRESENTATIONS, EXPRESS OR IMPLIED, OF THE FINAL DETAIL ONLY INCLUDES THE INTERIOR SETUCION AND DEFINITION OF THE "UNIT SET FORTH IN THE DESCRIPTION AND DEFINITION OF THE "UNIT SET FORTH IN THE DESCRIPTION AND DEFINITION OF THE "UNIT SET FORTH IN THE DESCRIPTION AND DEFINITION OF THE "UNIT SET FORTH IN THE DESCRIPTION AND DEFINITION OF THE "UNIT SET FORTH IN THE DESCRIPTION AND DETAIL AND EXCLUDES INTERIOR STRUCTURAL COMPONENTS). THE AREA OF THE UNIT SET FORTH IN THE DESCRIPTION AND DETAIL AND ARE NOW! IN CLUDED HERE, DEPOIL ONLY AND ARE NOT DETAIL AND ARE NOT D

## E 1 1 E V E N° RESIDENCES MIAMI

THE EXTERIOR WALLS AND THE CENTERLINE OF INTERIOR DEMISING WALLS ARE FOR THE CONVENIENCE OF REFERENCE. THEY SHOULD NOT BE RELIED UPON AS REPRESENTATIONS, EXPRESS OR IMPLIED, OF THE EXTERIOR BOUNDARIES OF THE EXTERIOR WALLS AND THE CENTERLINE OF INTERIOR DEMISING WALLS ARE LARGER THAN THE AREA THAT WOULD BE DETERMINED BY USING THE DESCRIPTION AND DEFINITION OF THE "UNIT" SET FORTH IN THE DECLARATION AND/OR THE PROSPECTUS (WHICH GENERALLY ONLY INCLUDES THE INTERIOR AIR SPACE BETWEEN THE PERIMETER WALLS AND EXCLUDES INTERIOR STRUCTURAL COMPONENTS). THE AREA OF THE UNIT AS DEFINED IN THE DECLARATION AND/OR THE PROSPECTUS IS LESS THAN THE SQUARE FOOTAGE REFLECTED HERE. DEPICTIONS OF APPLIANCES, PLUMBING FIXTURES, EQUIPMENT, COUNTERS, SOFFITS, FLOOR COVERINGS AND OTHER MATTERS OF DETAIL ARE CONCEPTUAL ONLY AND ARE NOT NECESSARILY INCLUDED IN EACH UNIT. CONSULT YOUR PURCHASE AGREEMENT AND ANY ADDENDA THERETO FOR THE ITEMS INCLUDED WITH THE UNIT. DIMENSIONS AND SQUARE FOOTAGE ARE APPROXIMATE, WILL VARY WITH ACTUAL CONSTRUCTION. ADDITIONALLY, MEASUREMENTS OF ROOMS SET FORTH ON ANY FLOOR PLAN ARE NOMINAL AND GENERALLY TAKEN ATTHE GREATEST POINTS OF EACH GIVEN ROOM (AS IF THE ROOM WERE A PERFECT RECTANGLE), WITHOUT REGARD FOR ANY CUTOUTS. UNIT ORIENTATION AND WINDOWS (INCLUDING NUMBER, SIZE, ORIENTATION AND AWNINGS), BALCONY/LANAIS (INCLUDING CONFIGURATION, SIZE AND RAILING/BALUSTRADE), STRUCTURE AND MECHANICAL CHASES MAY VARY. THE DEVELOPER EXPRESSLY RESERVES THE RIGHT TO MAKE MODIFICATIONS, REVISIONS AND CHANGES IT DEEMS DESIRABLE IN ITS SOLE AND ABSOLUTE DISCRETION AND WITHOUT NOTICE. THE FOREGOING MATTERS ARE FURTHER ADDRESSED IN THE PURCHASE AGREEMENT AND ANY ADDENDA THERETO AND THE CONDOMINIUM DOCUMENTS.