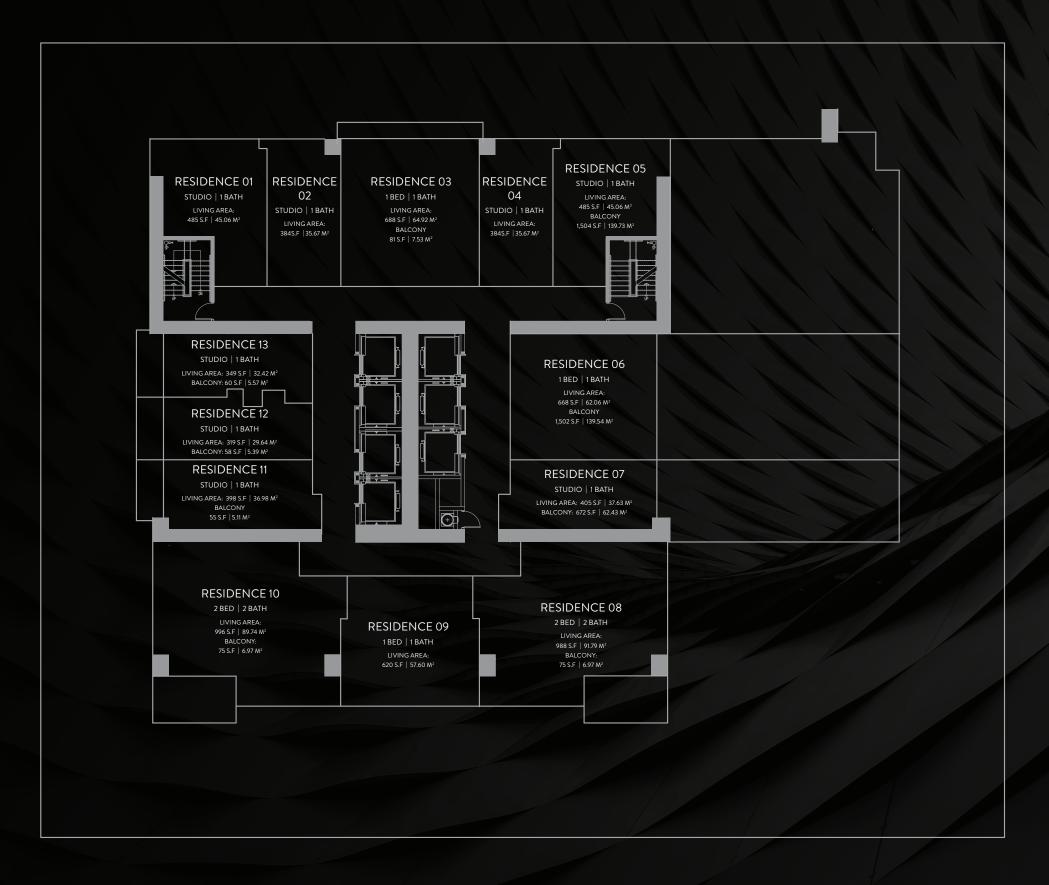

## E11EVEN° RESIDENCES MIAMI

FLOORS EXECUTIVE II

THESE DRAWINGS ARE CONCEPTUAL ONLY AND ARE FOR THE CONVENIENCE OF REFERENCE. THEY SHOULD NOT BE RELIED UPON AS REPRESENTATIONS, EXPRESS OR IMPLIED, OF THE FINAL DETAIL OF THE FRISIDENCES. UNITS SHOWN ARE EXAMPLES OF UNIT TYPES AND MAY NOT DEPICT ACTUAL UNITS. STATED SQUARE FOOTAGES ARE RANGES FOR A PARTICULAR UNIT TYPE AND ARE MEASURED TO THE EXTERIOR BOUNDARIES OF THE EXTERIOR WALLS AND THE CENTERLINE OF INTERIOR DEMISING WALLS ARE LARGER THAN THE AREA THAT WOULD BE DETERMINED BY USING THE DESCRIPTION AND DEFINITION OF THE "UNIT SET FORTH IN THE DESCRIPTION AND DEFINITION OF THE "UNIT SET FORTH IN THE DESCRIPTION AND DEFINITION OF THE "UNIT SET FORTH IN THE DESCRIPTION AND DEFINITION OF THE "UNIT SET FORTH IN THE DESCRIPTION AND DEFINITION OF THE "UNIT SET FORTH IN THE DESCRIPTION AND DEFINITION OF THE "UNIT SET FORTH IN THE DESCRIPTION AND DEFINITION OF THE STATE OF THE UNIT SET FORTH IN THE DESCRIPTION AND JOINT OF THE SET OF THE UNIT SET FORTH IN THE DESCRIPTION AND JOINT OF THE SET OF THE UNIT SET FORTH IN THE DESCRIPTION AND ARE NOT SET IN THE