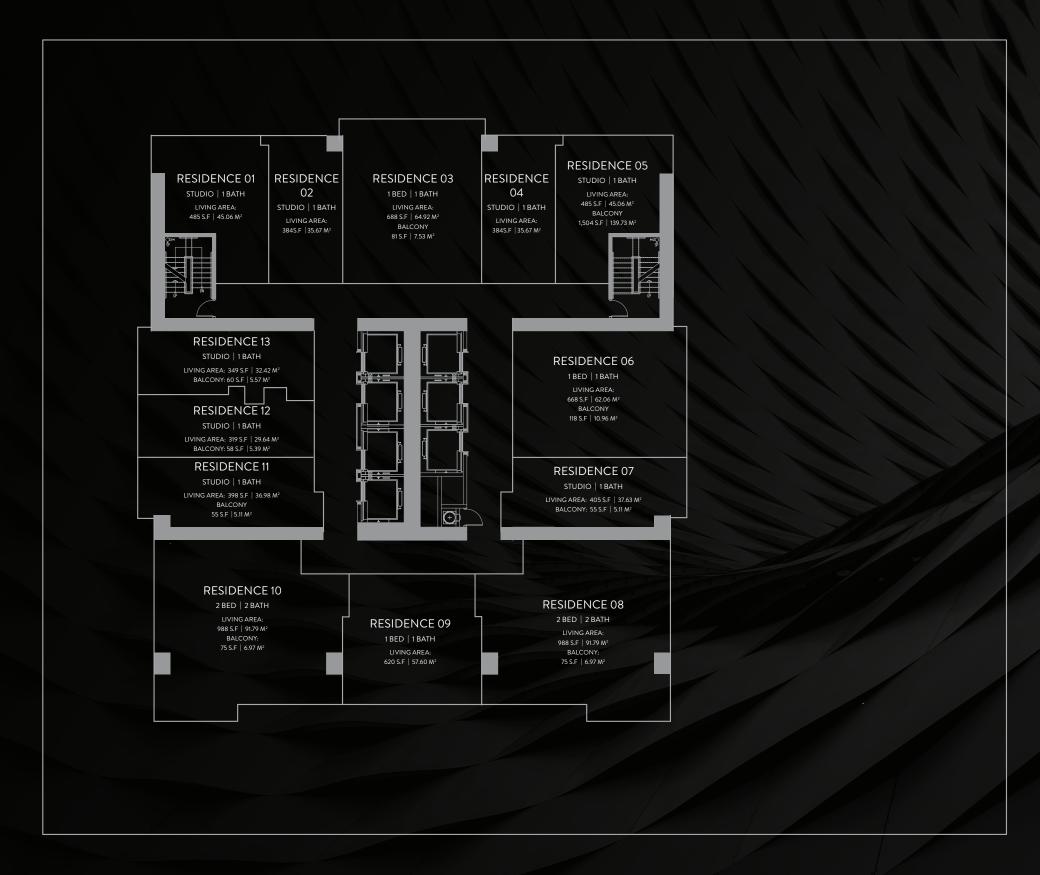

## E11EVEN° RESIDENCES MIAMI

FLOORS EXECUTIVE II

THESE DRAWINGS ARE CONCEPTUAL ONLY AND ARE FOR THE CONVENIENCE OF REFERENCE. THEY SHOULD NOT BE RELIED UPON AS REPRESENTATIONS, EXPRESS OR IMPLIED, OF THE FINAL DETAIL OF THE FRISIDENCES. UNITS SHOWN ARE EXAMPLES OF UNIT TYPES AND MAY NOT DEPICT ACTUAL UNITS. STATED SQUARE FOOTAGES ARE RANGES FOR A PARTICULAR UNIT TYPE AND ARE MEASURED TO THE EXTERIOR BOUNDARIES OF THE EXTERIOR WALLS AND THE CENTERLINE OF INTERIOR DEMISING WALLS ARE LARGER THAN THE AREA THAT WOULD BE DETERMINED BY USING THE DESCRIPTION AND DEFINITION OF THE "UNIT SET FORTH IN THE DESCRIPTION AND DEFINITION OF THE "UNIT SET FORTH IN THE DESCRIPTION AND DEFINITION OF THE "UNIT SET FORTH IN THE DESCRIPTION AND DEFINITION OF THE "UNIT SET FORTH IN THE DESCRIPTION AND DEFINITION OF THE "UNIT SET FORTH IN THE DESCRIPTION AND DEFINITION OF THE "UNIT SET FORTH IN THE DESCRIPTION AND DEFINITION OF THE STATE OF THE UNIT SET FORTH IN THE DESCRIPTION AND JOINT OF THE SET OF THE UNIT SET FORTH IN THE DESCRIPTION AND JOINT OF THE SET OF THE UNIT SET FORTH IN THE DESCRIPTION AND ARE NOT SET IN THE