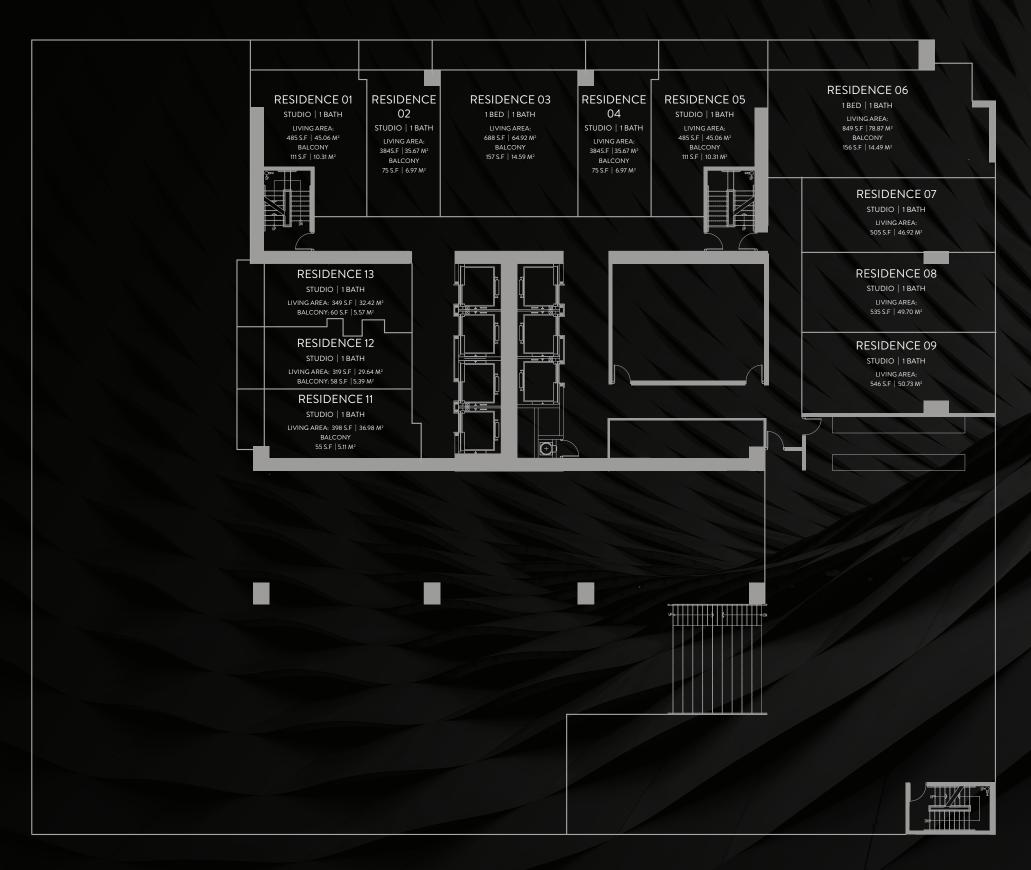

FLOORS 11

THESE DRAWINGS ARE CONCEPTUAL ONLY AND ARE FOR THE CONVENIENCE OF REFERENCE. THEY SHOULD NOT BE RELIED UPON AS REPRESENTATIONS, EXPRESS OR IMPLIED, OF THE FINAL DETAIL OF THE FRISIDENCES. UNITS SHOWN ARE EXAMPLES OF UNIT TYPES AND MAY NOT DEPICT ACTUAL UNITS. STATED SQUARE FOOTAGES ARE RANGES FOR A PARTICULAR UNIT TYPE AND ARE MEASURED TO THE EXTERIOR BOUNDARIES OF THE EXTERIOR WALLS AND THE CENTERLINE OF INTERIOR DEMISING WALLS ARE LARGER THAN THE AREA THAT WOULD BE DETERMINED BY USING THE DESCRIPTION AND DEFINITION OF THE "UNIT SET FORTH IN THE DESCRIPTION AND DEFINITION OF THE "UNIT SET FORTH IN THE DESCRIPTION AND DEFINITION OF THE "UNIT SET FORTH IN THE DESCRIPTION AND DEFINITION OF THE "UNIT SET FORTH IN THE DESCRIPTION AND DEFINITION OF THE "UNIT SET FORTH IN THE DESCRIPTION AND DEFINITION OF THE "UNIT SET FORTH IN THE DESCRIPTION AND DEFINITION OF THE STATE OF THE UNIT SET FORTH IN THE DESCRIPTION AND JOINT OF THE SET OF THE UNIT SET FORTH IN THE DESCRIPTION AND JOINT OF THE SET OF THE UNIT SET FORTH IN THE DESCRIPTION AND ARE NOT SET IN THE