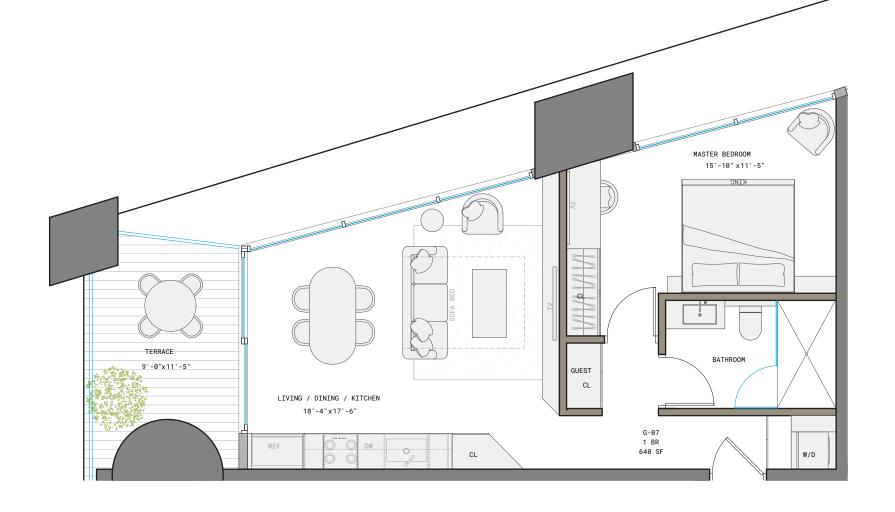

## RESIDENCE G

LINE 07

1 BED | 1 BATH

INTERIOR 640 SF | 59 M<sup>2</sup>

1210 Brickell Avenue, Miami, FL 33131

RAND'S 1210 BRICKELL OWNED, DESIGNED, DEVELOPED, OFFERED OR SOLD BY ORA BY CASA TUA LLC OR ITS AFFILIATES (COLLECTIVELY, "BRAND") 1210 BRICKELL OWNER, LLC, THE DEVELOPER OF THE PROJECT OR ITS AFFILIATES (COLLECTIVELY, "BRAND") 1210 BRICKELL OWNER, LLC, THE DEVELOPER OF THE PROJECT OR ITS AFFILIATES (COLLECTIVELY, "BRAND") 1210 BRICKELL OWNER, LLC, THE DEVELOPER OF THE PROJECT OR ITS AFFILIATES (COLLECTIVELY, "BRAND") 1210 BRICKELL OWNER, LLC OR ITS AFFILIATES (COLLECTIVELY, "BRAND") 1210 BRICKELL OWNER, LLC OR ITS AFFILIATES (COLLECTIVELY, "BRAND") 1210 BRICKELL, ONLY IN ITS AFFILIATES (COLLECTIVELY, "BRAND") 1210 BRICKEL