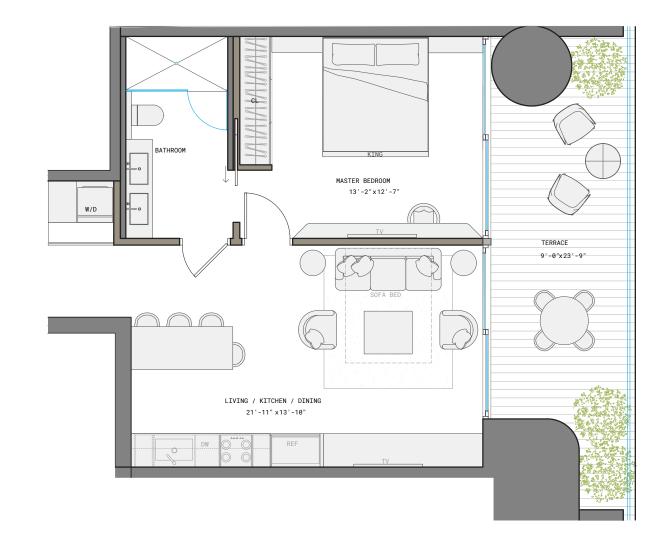

## RESIDENCE C

LINE 03

1 BED | 1 BATH

INTERIOR 760 SF | 71 M<sup>2</sup>

1210 Brickell Avenue, Miami, FL 33131

RAND'S 1210 BRICKELL OWNED, DESIGNED, DEVELOPED, OFFERED OR SOLD BY ORA BY CASA TUA LLC OR ITS AFFILIATES (COLLECTIVELY, "BRAND") 1210 BRICKELL OWNER, LLC, THE DEVELOPER OF THE PROJECT OR ITS AFFILIATES (COLLECTIVELY, "BRAND") 1210 BRICKELL OWNER, LLC, THE DEVELOPER OF THE PROJECT OR ITS AFFILIATES (COLLECTIVELY, "BRAND") 1210 BRICKELL OWNER, LLC, THE DEVELOPER OF THE PROJECT OR ITS AFFILIATES (COLLECTIVELY, "BRAND") 1210 BRICKELL OWNER, LLC OR ITS AFFILIATES (COLLECTIVELY, "BRAND") 1210 BRICKELL OWNER, LLC OR ITS AFFILIATES (COLLECTIVELY, "BRAND") 1210 BRICKELL, ONLY IN ITS AFFILIATES (COLLECTIVELY, "BRAND") 1210 BRICKEL