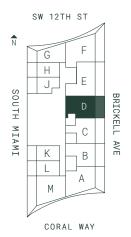

## RESIDENCE D

LINE 04

1 BED | 1 BATH

INTERIOR 733 SF | 68 M<sup>2</sup>

1210 Brickell Avenue, Miami, FL 33131

THIS PROJECT IS NOT OWNED, DESIGNED, DEVELOPED, OFFERED OR SOLD BY ORA BY CASA TUA LLC OR ITS AFFILIATES (COLLECTIVELY, "BRAND"). 1210 BRICKELL OWNER, LLC, THE DEVELOPER OF THE PROJECT OR ITS AFFILIATES (COLLECTIVELY, "DEVELOPER") USES THE BRAND'S TRADEMARKS PURSUANT TO A LICENSE AGREEMENT WITH THE BRAND, WHICH MAY BE TERMINATED OR REVOKED ACCORDING TO ITS TERMS. THE BRAND AS NOT CONFIRMED THE ACCURACY OF, AND IS NOT RESPONSIBLE FOR, ANY OF THE STATEMENTS OR REPRESENTATIONS MADE HEREIN. ORAL REPRESENTATIONS CANNOT BE RELIED UPON AS CORRECTLY STATING REPRESENTATIONS OF THE TRADEMARK NAME REFERENCE TO THE DOCUMENTS THAT ARE REQUIRED BY SECTION 718.503, FLORIDA STATUTES, TO BE FURNISHED BY A DEVELOPER TO A BUYEN OF THE TRADEMARK NAME SET OF THE STATEMENTS OR REPRESENTATIONS OR THE STATEMENTS OR REPRESENTATIONS CANNOT BE BRADE. AND IS NOT AND FEFEN TO SELL, OR SOLICITATION OF OFFERS TO BUY, IN STATES WHERE SUCH OFFER OR SOLICITATION CANNOT BE MADE. All depictions of appliances, counters, soffits, floor coverings, accessories, furniture, fixtures, and all other items of decoration are strictly for illustrative and display purposes on you and is intended to act as an example to assist purchasers in visualizing a fully furnished unit. Such depictions should not be relied upon as a representation of the final product. All such items will not be included with the unit unless otherwise provided for in the purchase and sale documents and are subject to changes or substitution without notice. Stated square footages and dimensions are measured to the exterior boundaries of the exte