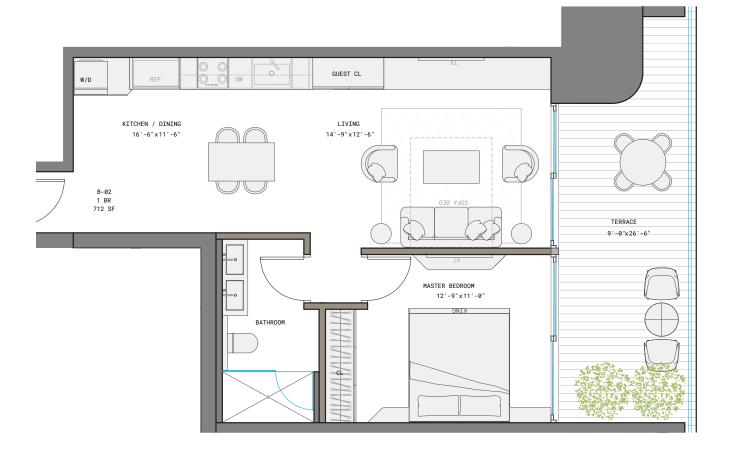

## RESIDENCE B

LINE 02

1 BED | 1 BATH

INTERIOR 712 SF | 66 M<sup>2</sup>

1210 Brickell Avenue, Miami, FL 33131

THIS PROJECT IS NOT OWNED, DESIGNED, DEVELOPED, OFFERED OR SOLD BY ORA BY CASA TUA LLC OR ITS AFFILIATES (COLLECTIVELY, "BRAND"). 1210 BRICKELL OWNER, LLC, THE DEVELOPER OF THE PROJECT OR ITS AFFILIATES (COLLECTIVELY, "DEVELOPER") USES THE BRAND'S TRADEMARKS PURSUANT TO A LICENSE AGREEMENT WITH THE BRAND, WHICH MAY BE TERMINATED OR REVOKED ACCORDING TO ITS TERMS. THE BRAND AS NOT CONFIRMED THE ACCURACY OF, AND IS NOT RESPONSIBLE FOR, ANY OF THE STATEMENTS OR REPRESENTATIONS MADE HEREIN. ORAL REPRESENTATIONS CANNOT BE RELIED UPON AS CORRECTLY STATING REPRESENTATIONS OF THE TRADEMARK NAME REFERENCE TO THE DOCUMENTS THAT ARE REQUIRED BY SECTION 718.503, FLORIDA STATUTES, TO BE FURNISHED BY A DEVELOPER TO A BUYEN OF THE TRADEMARK NAME SET OF THE STATEMENTS OR REPRESENTATIONS OR THE STATEMENTS OR REPRESENTATIONS CANNOT BE BRADE. AND IS NOT AND FEFEN TO SELL, OR SOLICITATION OF OFFERS TO BUY, IN STATES WHERE SUCH OFFER OR SOLICITATION CANNOT BE MADE. All depictions of appliances, counters, soffits, floor coverings, accessories, furniture, fixtures, and all other items of decoration are strictly for illustrative and display purposes on you and is intended to act as an example to assist purchasers in visualizing a fully furnished unit. Such depictions should not be relied upon as a representation of the final product. All such items will not be included with the unit unless otherwise provided for in the purchase and sale documents and are subject to changes or substitution without notice. Stated square footages and dimensions are measured to the exterior boundaries of the exte