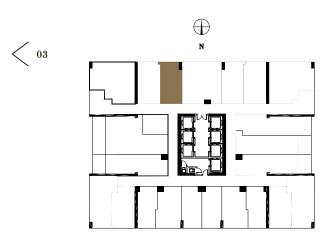

RESIDENCE 03 • LEVELS 16-44

WEST ELEVENTH RESIDENCES MIAMI

LIFE IN MOTION

## **RESIDENCE 03**

STUDIO

Levels 16 - 44

Living Area / 374 SQ FT / 34.75 M<sup>2</sup>

<sup>©</sup> ORAL REPRESENTATIONS CANNOT BE RELIED UPON AS CORRECTLY STATING THE REPRESENTATIONS OF THE DEVELOPER. FOR CORRECT REPRESENTATIONS, MAKE REFERENCE TO THE DOCUMENTS REQUIRED BY SECTION 718.503, FLORIDA STATUTES, TO BE FURNISHED BY A DEVELOPER TO A BUYER OR LESSEE. NO FEDERAL AGENCY HAS JUDGED THE MERITS OR VALUE, IF ANY, OF THIS PROPERTY. THIS IS NOT AN OFFERT O SELL, OR SOLICITATION OF OFFERS TO BUY, THE CONDOMINIUM UNITS IN STATES WHERE SUCH OFFER OR SOLICITATION. CANNOT BE MADE. THESE DRAWINGS ARE CONCEPTUAL DITTS. THE CONVENIENCE OF REFERENCE. THEY SHOULD NOT BE RELIED UPON AS REPRESSED RESTOR THE PIRAL DETAIL. OF THE FINAL DETAIL OF THE EXTERIOR BOUNDARIES OF THE EXTERIOR DOUBLE PROTICAL BOUNDARIES OF THE EXTERIOR BOUNDARIES OF THE EXTERIOR BOUNDARIES OF THE EXTERIOR DOUBLE PROTICAL BOUNDARIES OF THE EXTERIOR BOUNDARIES OF THE EXTERIOR BOUNDARIES OF THE EXTERIOR DOUBLE PROTICAL BOUNDARIES OF THE EXTERIOR BOUNDARIES OF THE EXTERIOR BOUNDARIES OF THE EXTERIOR BOUNDARIES OF THE EXTERIOR BOUNDARY EXTERIOR BOUNDARIES OF THE EXTERIOR BOUNDARIES OF THE EXTERIOR BOUNDARIES OF THE EXTERIOR BOUNDARY EXTERI