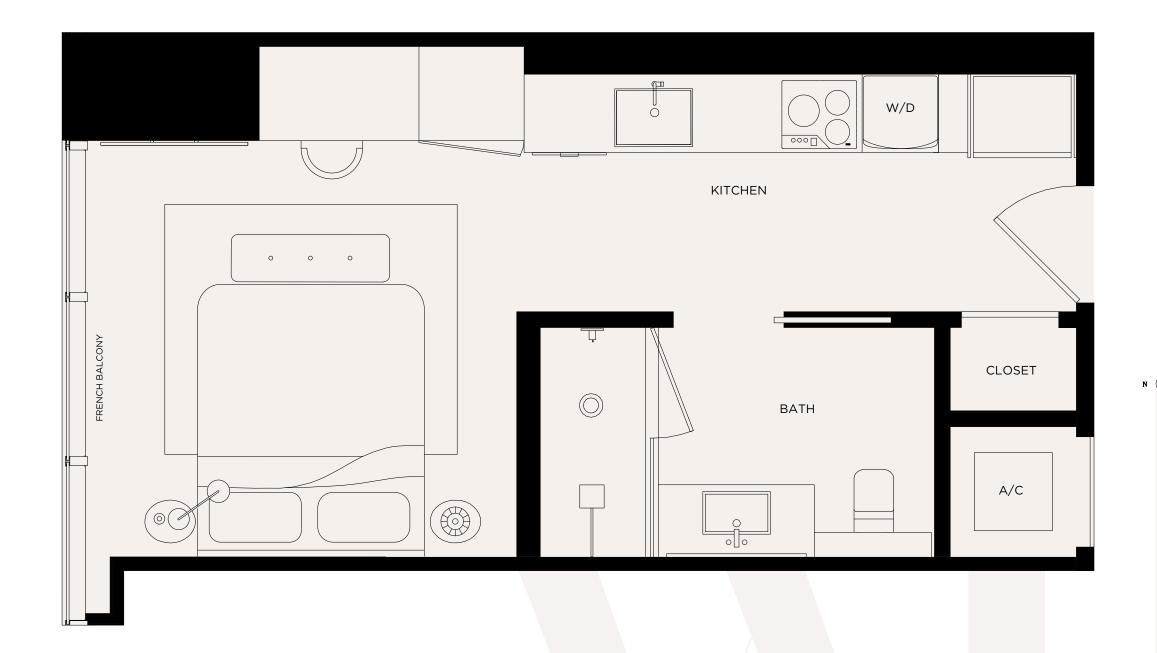

RESIDENCE 03 • LEVELS 16-44

WEST ELEVENTH RESIDENCES MIAMI

LIFE IN MOTION

## **RESIDENCE 03**

STUDIO

Levels 16 - 44

Living Area / 374 SQ FT / 34.75 M<sup>2</sup>

<sup>©</sup> ORAL REPRESENTATIONS CANNOT BE RELIED UPON AS CORRECTLY STATING THE REPRESENTATIONS OF THE DEVELOPER. FOR CORRECT REPRESENTATIONS, MAKE REFERENCE TO THE DOCUMENTS REQUIRED BY SECTION 718.503, FLORIDA STATUTES, TO BE FURNISHED BY A DEVELOPER TO A BUYER OR LESSEE. NO FEDERAL AGENCY HAS JUDGED THE MERITS OR VALUE, IF ANY, OF THIS PROPERTY. THIS IS NOT AN OFFERT O SELL, OR SOLICITATION OF OFFERS TO BUY, THE CONDOMINIUM UNITS IN STATES WHERE SUCH OFFER OR SOLICITATION. CANNOT BE MADE. THESE DRAWINGS ARE CONCEPTUAL DITTS. THE CONVENIENCE OF REFERENCE. THEY SHOULD NOT BE RELIED UPON AS REPRESSED RESTOR THE PIRAL DETAIL. OF THE FINAL DETAIL OF THE EXTERIOR BOUNDARIES OF THE EXTERIOR DOUBLE PROTICAL BOUNDARIES OF THE EXTERIOR BOUNDARIES OF THE EXTERIOR BOUNDARIES OF THE EXTERIOR DOUBLE PROTICAL BOUNDARIES OF THE EXTERIOR BOUNDARIES OF THE EXTERIOR BOUNDARIES OF THE EXTERIOR DOUBLE PROTICAL BOUNDARIES OF THE EXTERIOR BOUNDARIES OF THE EXTERIOR BOUNDARIES OF THE EXTERIOR BOUNDARIES OF THE EXTERIOR BOUNDARY EXTERIOR BOUNDARIES OF THE EXTERIOR BOUNDARIES OF THE EXTERIOR BOUNDARIES OF THE EXTERIOR BOUNDARY EXTERI